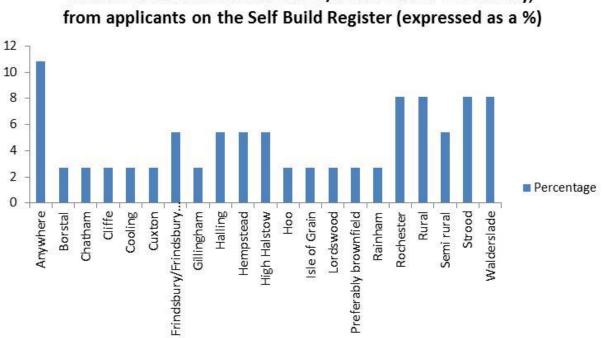

## Self Build and Custom Housebuilding Register

Base Period 1 (1st April 2016 – 30 October 2016)

| Number of individual applicants   | 15                                                                                                                   |
|-----------------------------------|----------------------------------------------------------------------------------------------------------------------|
| Number of association applicants  | 0                                                                                                                    |
| Number of serviced plots required | 15-19                                                                                                                |
| Preferred size of plot            | 0.06 – 1ha                                                                                                           |
| Preferred location                | Most popular is 'anywhere in Medway'                                                                                 |
|                                   | depending on plot (11%), followed by rural                                                                           |
|                                   | Medway, Rochester, Strood and                                                                                        |
|                                   | Walderslade (all 8%).                                                                                                |
|                                   | See chart below for breakdown - it should be noted that some applicants have given more than one preferred location. |
| Type of dwelling required         | Majority (53%) houses                                                                                                |
|                                   | 27% bungalow                                                                                                         |
|                                   | 13% house or bungalow                                                                                                |
|                                   | 7% residential Scandinavian Log Cabin                                                                                |

Preferred locations for self build/custom build in Medway,

Please note: some applicants have given more than one location as a preferred area to self build.