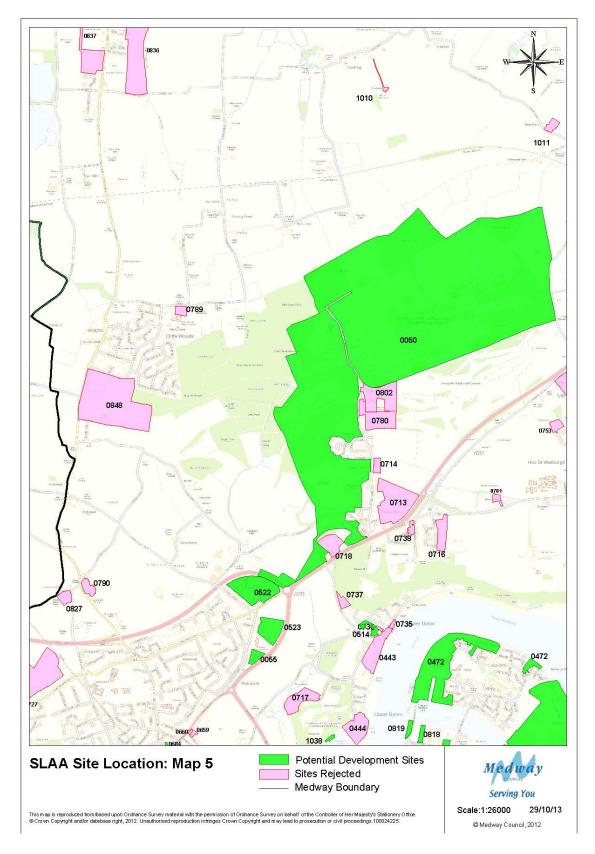

appendix 3, with approximately 83% for residential, 82% for employment, 91% for retail and 78% for other uses. Appendix 3 also shows Greenfield sites and mixed Greenfield/PDL sites.
- 15 Tables 1 to 4 show that out of a total of 142 residential sites, 95 are solely residential and 47 are mixed use; of 56 employment sites, 26 are solely employment and 30 are mixed use; of 46 retail sites, 6 are solely retail and 40 are mixed use and of 45 other sites, 24 are single use and 21 are mixed use.
- 16 Table numbering is consistent between versions of the SLAA, except Table 6 -Sites Rejected After Assessment - that has been omitted from this document because no changes have been made to it. For reference table 6 is available in SLAA, Nov 2010.



### **Site Location Maps**































































































#### **Tables**



Table 1: Potential Housing Sites and Dwellings 2013 – 2028

| Map Ref | SiteRef | SiteName                                              | SiteSource             | Site Type | Template | Mixed Use | 2013-18 | 2018-23 | 2023-28 |
|---------|---------|-------------------------------------------------------|------------------------|-----------|----------|-----------|---------|---------|---------|
|         |         |                                                       |                        | ,         | _        |           |         |         |         |
| 9       | 0013    | Medway House, 277 Gillingham Road                     | MLP 2003 Allocation    | PDL       |          | No        | 0