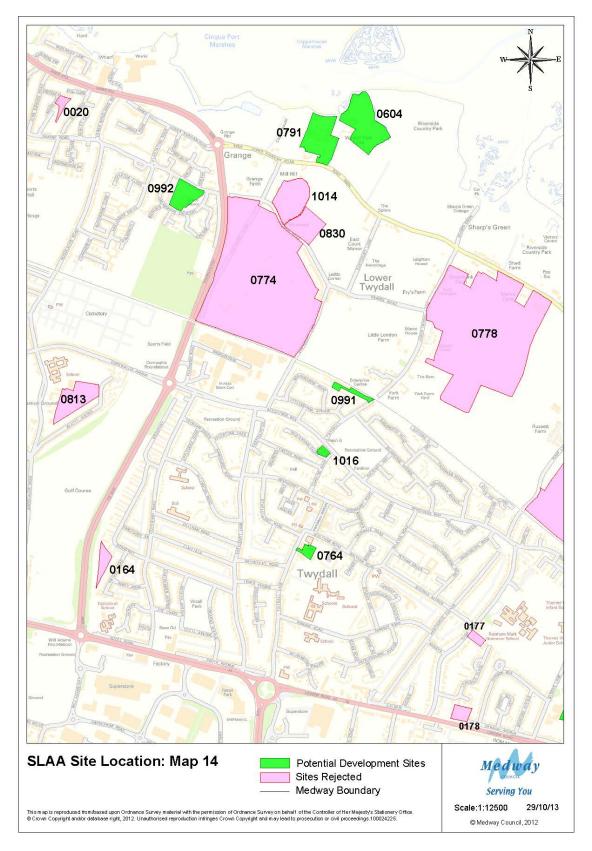

for residential, 82% for employment, 91% for retail and 78% for other uses. Appendix 3 also shows Greenfield sites and mixed Greenfield/PDL sites.
- 15 Tables 1 to 4 show that out of a total of 142 residential sites, 95 are solely residential and 47 are mixed use; of 56 employment sites, 26 are solely employment and 30 are mixed use; of 46 retail sites, 6 are solely retail and 40 are mixed use and of 45 other sites, 24 are single use and 21 are mixed use.
- 16 Table numbering is consistent between versions of the SLAA, except Table 6 -Sites Rejected After Assessment - that has been omitted from this document because no changes have been made to it. For reference table 6 is available in SLAA, Nov 2010.



### **Site Location Maps**































































































#### **Tables**



Table 1: Potential Housing Sites and Dwellings 2013 – 2028

| Map Ref | SiteRef | SiteName                                              | SiteSource             | Site Type | Template | Mixed Use | 2013-18 | 2018-23 | 2023-28 |
|---------|---------|-------------------------------------------------------|------------------------|-----------|----------|-----------|---------|---------|---------|
|         |         |                                                       |                        | ,         | _        |           |         |         |         |
| 9       | 0013    | Medway House, 277 Gillingham Road                     | MLP 2003 Allocation    | PDL       |          | No        | 0       | 0       | 12      |
| 8       | 0