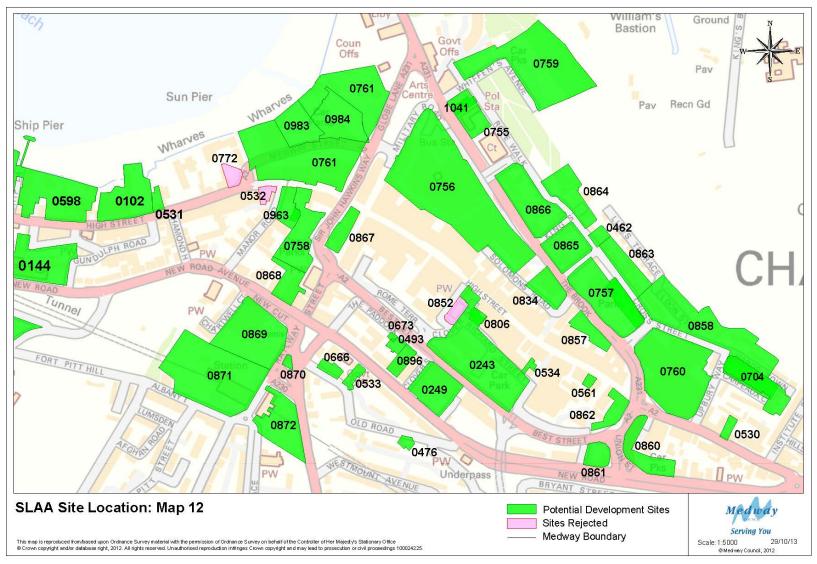

ely 83% for residential, 82% for employment, 91% for retail and 78% for other uses. Appendix 3 also shows Greenfield sites and mixed Greenfield/PDL sites.
- 15 Tables 1 to 4 show that out of a total of 142 residential sites, 95 are solely residential and 47 are mixed use; of 56 employment sites, 26 are solely employment and 30 are mixed use; of 46 retail sites, 6 are solely retail and 40 are mixed use and of 45 other sites, 24 are single use and 21 are mixed use.
- 16 Table numbering is consistent between versions of the SLAA, except Table 6 -Sites Rejected After Assessment - that has been omitted from this document because no changes have been made to it. For reference table 6 is available in SLAA, Nov 2010.



### **Site Location Maps**































































































#### **Tables**



Table 1: Potential Housing Sites and Dwellings 2013 – 2028

| Map Ref | SiteRef | SiteName                                              | SiteSource             | Site Type | Template | Mixed Use | 2013-18 | 2018-23 | 2023-28 |
|---------|---------|-------------------------------------------------------|------------------------|-----------|----------|-----------|---------|---------|---------|
|         |         |                                                       |                        | ,         | _        |           |         |         |         |
| 9       | 0013    | Medway House, 277 Gillingham Road                     | MLP 2003 Allocation    | PDL       |          | No        | 0       | 0       | 12      |
| 8