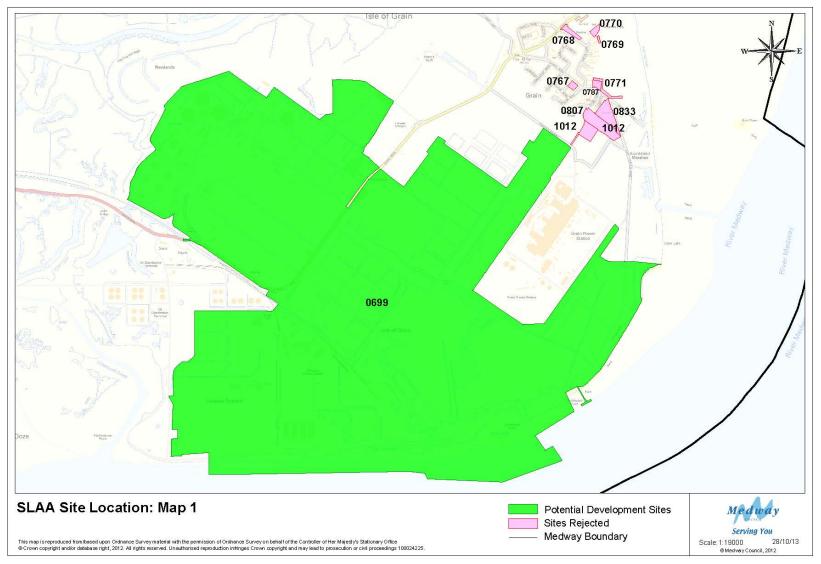

gory is shown in appendix 3, with approximately 83% for residential, 82% for employment, 91% for retail and 78% for other uses. Appendix 3 also shows Greenfield sites and mixed Greenfield/PDL sites.
- 15 Tables 1 to 4 show that out of a total of 142 residential sites, 95 are solely residential and 47 are mixed use; of 56 employment sites, 26 are solely employment and 30 are mixed use; of 46 retail sites, 6 are solely retail and 40 are mixed use and of 45 other sites, 24 are single use and 21 are mixed use.
- 16 Table numbering is consistent between versions of the SLAA, except Table 6 -Sites Rejected After Assessment - that has been omitted from this document because no changes have been made to it. For reference table 6 is available in SLAA, Nov 2010.



### **Site Location Maps**































































































#### **Tables**



Table 1: Potential Housing Sites and Dwellings 2013 – 2028

| Map Ref | SiteRef | SiteName                                              | SiteSource             | Site Type | Template | Mixed Use | 2013-18 | 2018-23 | 2023-28 |
|---------|---------|-------------------------------------------------------|------------------------|-----------|----------|-----------|---------|---------|---------|
|         |         |                                                       |                        | ,         | _        |           |         |         |         |
| 9       | 0013    | Medway House, 277 Gillingham Road                     | MLP 2003 Allocation    | PDL       |          | No