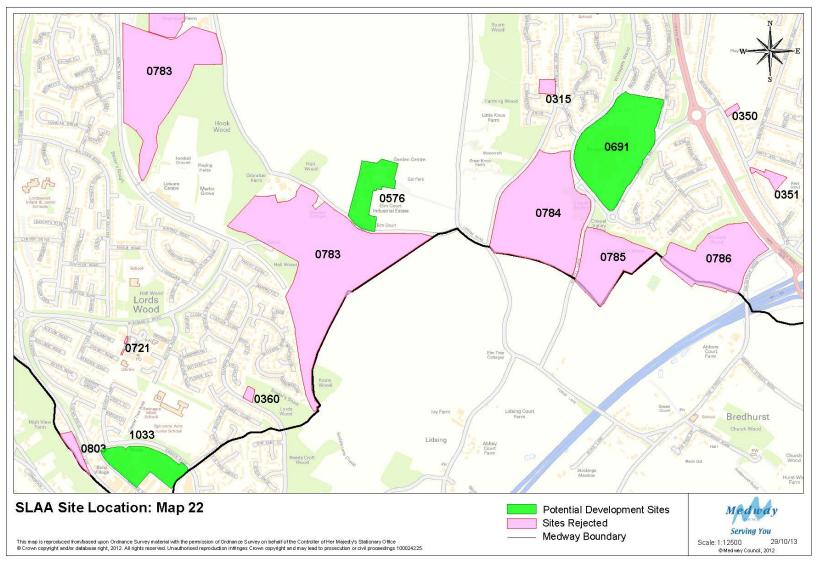

ent, 91% for retail and 78% for other uses. Appendix 3 also shows Greenfield sites and mixed Greenfield/PDL sites.
- 15 Tables 1 to 4 show that out of a total of 142 residential sites, 95 are solely residential and 47 are mixed use; of 56 employment sites, 26 are solely employment and 30 are mixed use; of 46 retail sites, 6 are solely retail and 40 are mixed use and of 45 other sites, 24 are single use and 21 are mixed use.
- 16 Table numbering is consistent between versions of the SLAA, except Table 6 -Sites Rejected After Assessment - that has been omitted from this document because no changes have been made to it. For reference table 6 is available in SLAA, Nov 2010.



### **Site Location Maps**































































































#### **Tables**



Table 1: Potential Housing Sites and Dwellings 2013 – 2028

| Map Ref | SiteRef | SiteName                                              | SiteSource             | Site Type | Template | Mixed Use | 2013-18 | 2018-23 | 2023-28 |
|---------|---------|-------------------------------------------------------|------------------------|-----------|----------|-----------|---------|---------|---------|
|         |         |                                                       |                        | ,         | _        |           |         |         |         |
| 9       | 0013    | Medway House, 277 Gillingham Road                     | MLP 2003 Allocation    | PDL       |          | No        | 0       | 0       | 12      |
| 8       | 0033    | RSME Kitchener Barracks