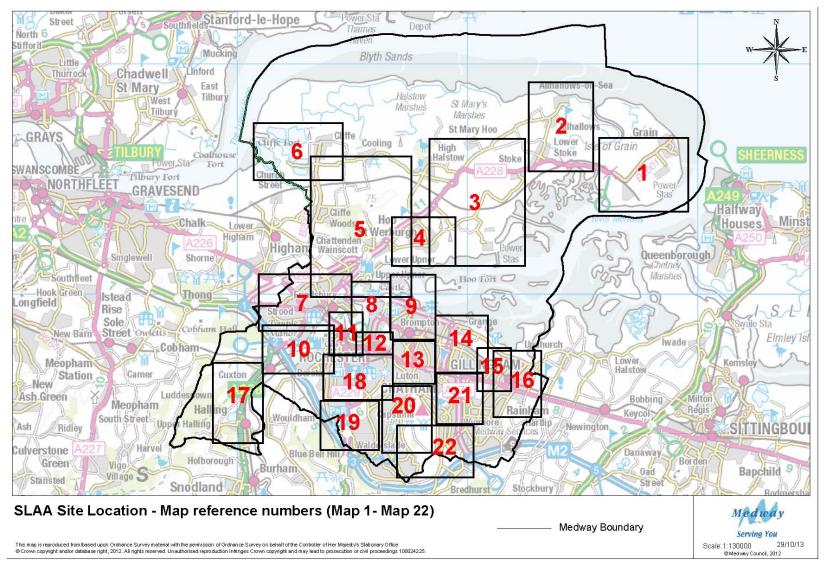

category is shown in appendix 3, with approximately 83% for residential, 82% for employment, 91% for retail and 78% for other uses. Appendix 3 also shows Greenfield sites and mixed Greenfield/PDL sites.
- 15 Tables 1 to 4 show that out of a total of 142 residential sites, 95 are solely residential and 47 are mixed use; of 56 employment sites, 26 are solely employment and 30 are mixed use; of 46 retail sites, 6 are solely retail and 40 are mixed use and of 45 other sites, 24 are single use and 21 are mixed use.
- 16 Table numbering is consistent between versions of the SLAA, except Table 6 -Sites Rejected After Assessment - that has been omitted from this document because no changes have been made to it. For reference table 6 is available in SLAA, Nov 2010.



### **Site Location Maps**































































































#### **Tables**



Table 1: Potential Housing Sites and Dwellings 2013 – 2028

| Map Ref | SiteRef | SiteName                                              | SiteSource             | Site Type | Template | Mixed Use | 2013-18 | 2018-23 | 2023-28 |
|---------|---------|-------------------------------------------------------|------------------------|-----------|----------|-----------|---------|---------|---------|
|         |         |                                                       |                        | ,         | _        |           |         |         |         |
| 9       | 0013    | Medway House, 277 Gillingham Road                     | MLP 2003 Allocation    | PDL       |          |