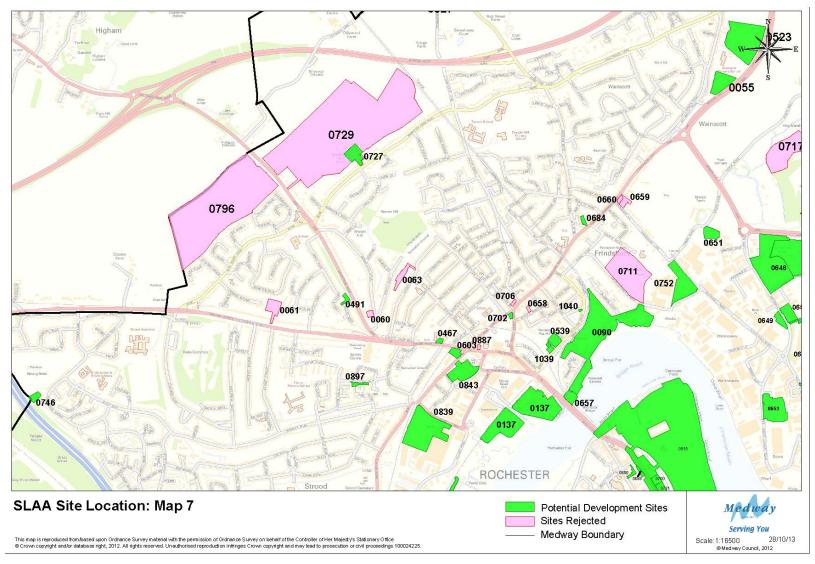

x 3, with approximately 83% for residential, 82% for employment, 91% for retail and 78% for other uses. Appendix 3 also shows Greenfield sites and mixed Greenfield/PDL sites.
- 15 Tables 1 to 4 show that out of a total of 142 residential sites, 95 are solely residential and 47 are mixed use; of 56 employment sites, 26 are solely employment and 30 are mixed use; of 46 retail sites, 6 are solely retail and 40 are mixed use and of 45 other sites, 24 are single use and 21 are mixed use.
- 16 Table numbering is consistent between versions of the SLAA, except Table 6 -Sites Rejected After Assessment - that has been omitted from this document because no changes have been made to it. For reference table 6 is available in SLAA, Nov 2010.



### **Site Location Maps**































































































#### **Tables**



Table 1: Potential Housing Sites and Dwellings 2013 – 2028

| Map Ref | SiteRef | SiteName                                              | SiteSource             | Site Type | Template | Mixed Use | 2013-18 | 2018-23 | 2023-28 |
|---------|---------|-------------------------------------------------------|------------------------|-----------|----------|-----------|---------|---------|---------|
|         |         |                                                       |                        | ,         | _        |           |         |         |         |
| 9       | 0013    | Medway House, 277 Gillingham Road                     | MLP 2003 Allocation    | PDL       |          | No        | 0       | 0