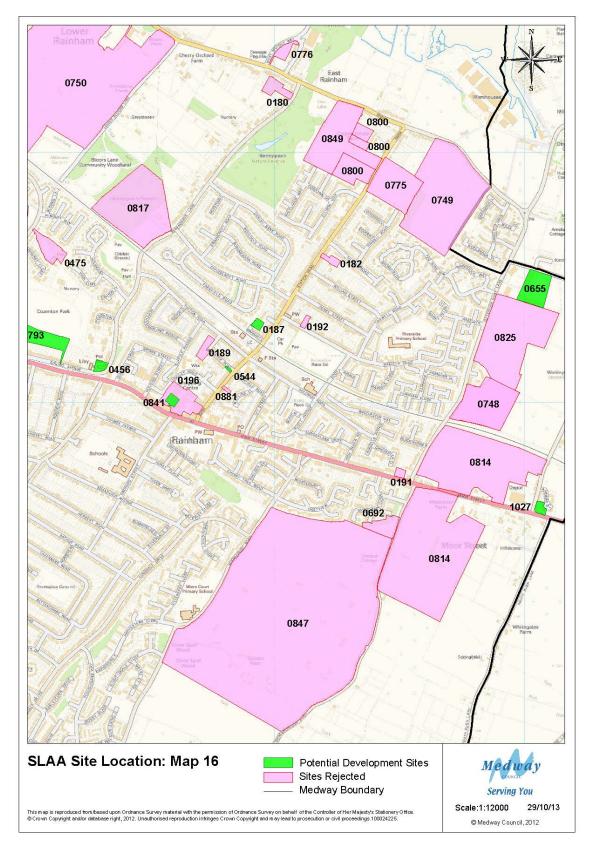

dential, 82% for employment, 91% for retail and 78% for other uses. Appendix 3 also shows Greenfield sites and mixed Greenfield/PDL sites.
- 15 Tables 1 to 4 show that out of a total of 142 residential sites, 95 are solely residential and 47 are mixed use; of 56 employment sites, 26 are solely employment and 30 are mixed use; of 46 retail sites, 6 are solely retail and 40 are mixed use and of 45 other sites, 24 are single use and 21 are mixed use.
- 16 Table numbering is consistent between versions of the SLAA, except Table 6 -Sites Rejected After Assessment - that has been omitted from this document because no changes have been made to it. For reference table 6 is available in SLAA, Nov 2010.



### **Site Location Maps**































































































#### **Tables**



Table 1: Potential Housing Sites and Dwellings 2013 – 2028

| Map Ref | SiteRef | SiteName                                              | SiteSource             | Site Type | Template | Mixed Use | 2013-18 | 2018-23 | 2023-28 |
|---------|---------|-------------------------------------------------------|------------------------|-----------|----------|-----------|---------|---------|---------|
|         |         |                                                       |                        | ,         | _        |           |         |         |         |
| 9       | 0013    | Medway House, 277 Gillingham Road                     | MLP 2003 Allocation    | PDL       |          | No        | 0       | 0       | 12      |
| 8       | 0033    |