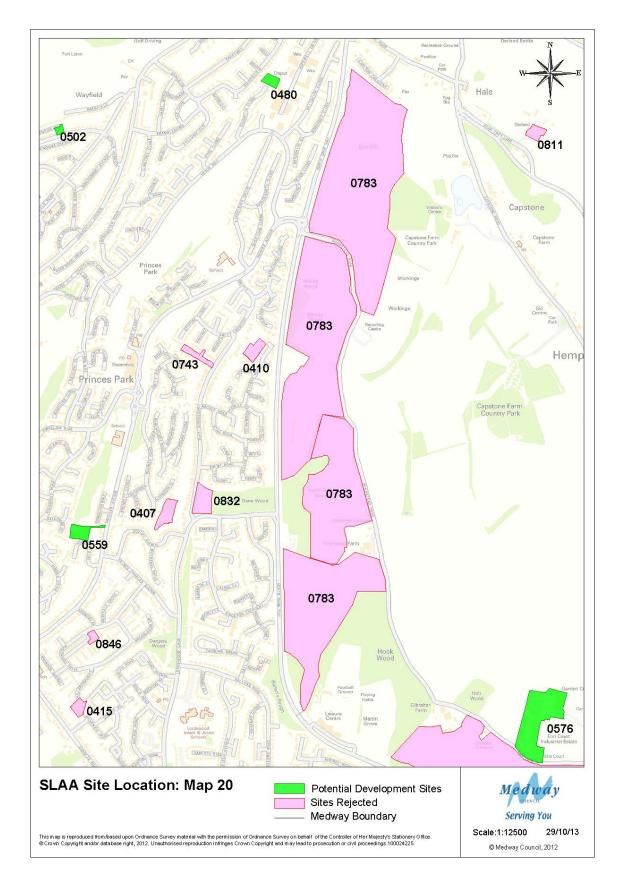

employment, 91% for retail and 78% for other uses. Appendix 3 also shows Greenfield sites and mixed Greenfield/PDL sites.
- 15 Tables 1 to 4 show that out of a total of 142 residential sites, 95 are solely residential and 47 are mixed use; of 56 employment sites, 26 are solely employment and 30 are mixed use; of 46 retail sites, 6 are solely retail and 40 are mixed use and of 45 other sites, 24 are single use and 21 are mixed use.
- 16 Table numbering is consistent between versions of the SLAA, except Table 6 -Sites Rejected After Assessment - that has been omitted from this document because no changes have been made to it. For reference table 6 is available in SLAA, Nov 2010.



### **Site Location Maps**































































































#### **Tables**



Table 1: Potential Housing Sites and Dwellings 2013 – 2028

| Map Ref | SiteRef | SiteName                                              | SiteSource             | Site Type | Template | Mixed Use | 2013-18 | 2018-23 | 2023-28 |
|---------|---------|-------------------------------------------------------|------------------------|-----------|----------|-----------|---------|---------|---------|
|         |         |                                                       |                        | ,         | _        |           |         |         |         |
| 9       | 0013    | Medway House, 277 Gillingham Road                     | MLP 2003 Allocation    | PDL       |          | No        | 0       | 0       | 12      |
| 8       | 0033    | RSME Kitchener