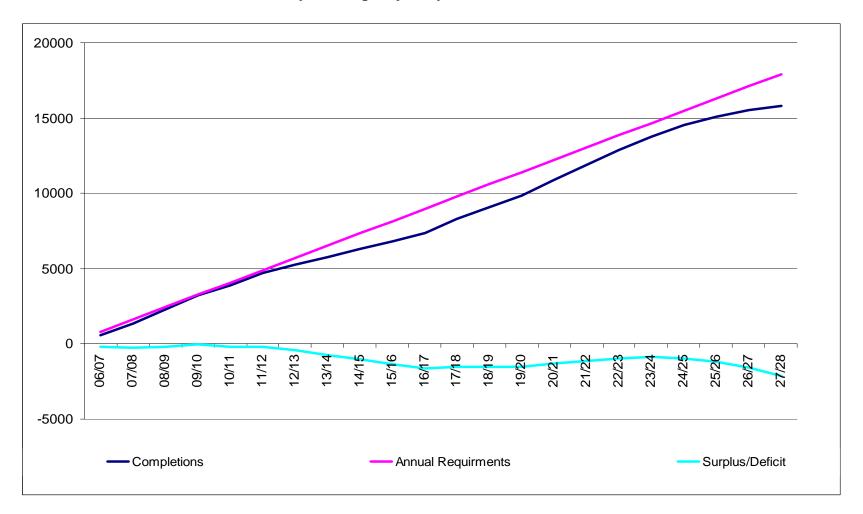

## Strategic Land Availability Assessment, Update January 2014

- O1 The Strategic Land Availability Assessment (SLAA) assesses the suitability, availability and deliverability of sites to meet Medway's requirement for residential, employment, retail and other uses for at least 15 years.
- 02 Each year, the Council carries out a survey of planning permissions granted and buildings completed during the twelve months, from April 1 to March 31 in order to update its monitoring of land supply. The Council has drawn upon this survey to update the SLAA to 31 March 2013.
- 03 Medway Council published its first SLAA In November 2010 based on survey data from 1 April 2008 to 31 March 2009. Reviews have since taken place on an annual basis, all of which are published on the Council website.
- O4 This review concentrates on updating the relevant site location maps, tables and housing trajectory. The review should be read together with the original SLAA to obtain a complete picture of the SLAA preparation process, which includes full details of the SHLAA methodology.
- O5 To date there has been an ample supply of sites to meet Medway's development requirements. However this may change with the uncertainty of developing Lodge Hill (site awaiting a decision on SSSI designation, expected by the end of 2013). This update has not attempted to identify new sites, other than those that have come forward through the development management planning system. Although a planning application is pending Lodge Hill has not been included in the figures. If the planning application succeeds up to 5000 additional dwellings, together with new retail and employment floorspace could be provided.
- Of A more comprehensive review including a "call for sites" will be undertaken in Spring 2014.
- O7 Sites which were in the previous SLAA publications and which have been fully completed during the years 2008/09-2012/13 have been removed from the tables and maps, however completions have been taken into account in updating the housing trajectory. Sites completed or removed from the database during this year (2012-13) are listed in appendix 1 for information. Sites under construction but not completed are retained. Where appropriate, sites under construction have had their capacity figures amended in order to show the number of units or floorspace remaining uncompleted.
- 08 The five-year supply figures have been rolled forward to 2013-18, 2018-2023, and 2023-2028.
- 09 During 2012/13 the number of completions fell from 809 in the previous year to 565 new dwellings. The housing trajectory (see page 49) shows the actual completions during the previous years. Further years of lower completion rates are forecast, before a revival in 2016/17.
- 10 The trajectory shows a cumulative deficit for each year from 2006. Medway's annual requirement is currently 815 units, with a 5-year requirement of 4,075.

The trajectory table 5 identified a potential supply of 3,004 dwellings for 2013 to 2018 and a total of 10,539 to 2028 against a requirement of 12,225.

- 11 A total of 877,864 sq.m. of employment floorspace has been identified in table 2, for completion for the 15 years between 2013 and 2028. Of this total, 715,742 sq.m. is accounted for by the two sites at Kingsnorth and the Isle of Grain, leaving approximately 123,000 sq.m. distributed around the rest of the Borough, when losses from the first six years have been deducted.
- 12 The Employment Land Review Consolidation Study, 2010, (Table 4.10), identified a floorspace requirement for B1, B2 and B8 uses up to 2026, of around 385,000 sq.m. This has not been rolled forward to 2028, but the substantial surplus of just over 409,000 sq.m. will more than provide for any additional requirement from 2026 to 2028, (this also takes account of small site projected completions).
- 13 A total of 132,718 sq.m. of retail floorspace has been identified in table 3, for completion between 2013 and 2028. The Submission Draft Core Strategy identifies a target of 84,700 sq.m. of retail floorspace.
- 14 New sites with planning permission added to the SLAA in this update are listed in appendix 2. The proportion of previously developed sites for each land use category is shown in appendix 3, with approximately 83% for residential, 82% for employment, 91% for retail and 78% for other uses. Appendix 3 also shows Greenfield sites and mixed Greenfield/PDL sites.
- 15 Tables 1 to 4 show that out of a total of 142 residential sites, 95 are solely residential and 47 are mixed use; of 56 employment sites, 26 are solely employment and 30 are mixed use; of 46 retail sites, 6 are solely retail and 40 are mixed use and of 45 other sites, 24 are single use and 21 are mixed use.
- 16 Table numbering is consistent between versions of the SLAA, except Table 6 -Sites Rejected After Assessment - that has been omitted from this document because no changes have been made to it. For reference table 6 is available in SLAA, Nov 2010.

# Site Type Key

Greenfield

G: PDL:

Previously Developed Land
Mixed Greenfield and Previously Developed Land M:

Table 5: Medway Housing Trajectory 2006 – 2028

|                                                                         | 2006-2013 | 2013-2018 | 2018-2023 | 2023-2028 | Total |
|-------------------------------------------------------------------------|-----------|-----------|-----------|-----------|-------|
| Past completions                                                        | 5269      |           |           |           | 5269  |
| Projected<br>Completions<br>Identified Sites                            |           | 2761      | 4605      | 2928      | 10294 |
| Small Sites with Planning Permission Projected Completions (not tabled) |           | 243       | 2         | 0         | 245   |
| Total Projected Completions                                             |           | 3004      | 4607      | 2928      | 10539 |
| Draft Core Strategy<br>Cumulative<br>Completions                        | 5269      | 8273      | 12880     | 15808     | 15808 |
| Cumulative<br>Requirements                                              | 5705      | 9780      | 13855     | 17930     | 17930 |
| Cumulative<br>Surplus/Deficit                                           | -436      | -1507     | -975      | -2122     | -2122 |