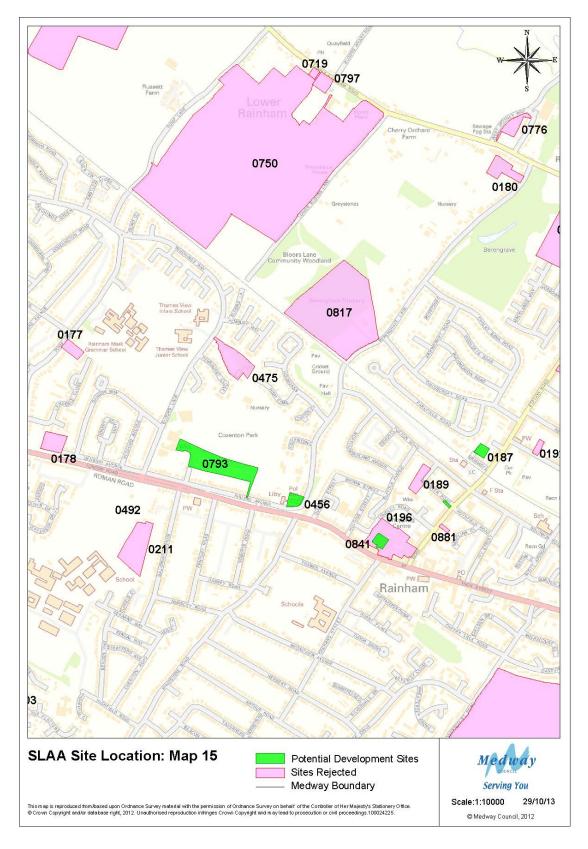

residential, 82% for employment, 91% for retail and 78% for other uses. Appendix 3 also shows Greenfield sites and mixed Greenfield/PDL sites.
- 15 Tables 1 to 4 show that out of a total of 142 residential sites, 95 are solely residential and 47 are mixed use; of 56 employment sites, 26 are solely employment and 30 are mixed use; of 46 retail sites, 6 are solely retail and 40 are mixed use and of 45 other sites, 24 are single use and 21 are mixed use.
- 16 Table numbering is consistent between versions of the SLAA, except Table 6 -Sites Rejected After Assessment - that has been omitted from this document because no changes have been made to it. For reference table 6 is available in SLAA, Nov 2010.



### **Site Location Maps**































































































#### **Tables**



Table 1: Potential Housing Sites and Dwellings 2013 – 2028

| Map Ref | SiteRef | SiteName                                              | SiteSource             | Site Type | Template | Mixed Use | 2013-18 | 2018-23 | 2023-28 |
|---------|---------|-------------------------------------------------------|------------------------|-----------|----------|-----------|---------|---------|---------|
|         |         |                                                       |                        | ,         | _        |           |         |         |         |
| 9       | 0013    | Medway House, 277 Gillingham Road                     | MLP 2003 Allocation    | PDL       |          | No        | 0       | 0       | 12      |
| 8       | 0033