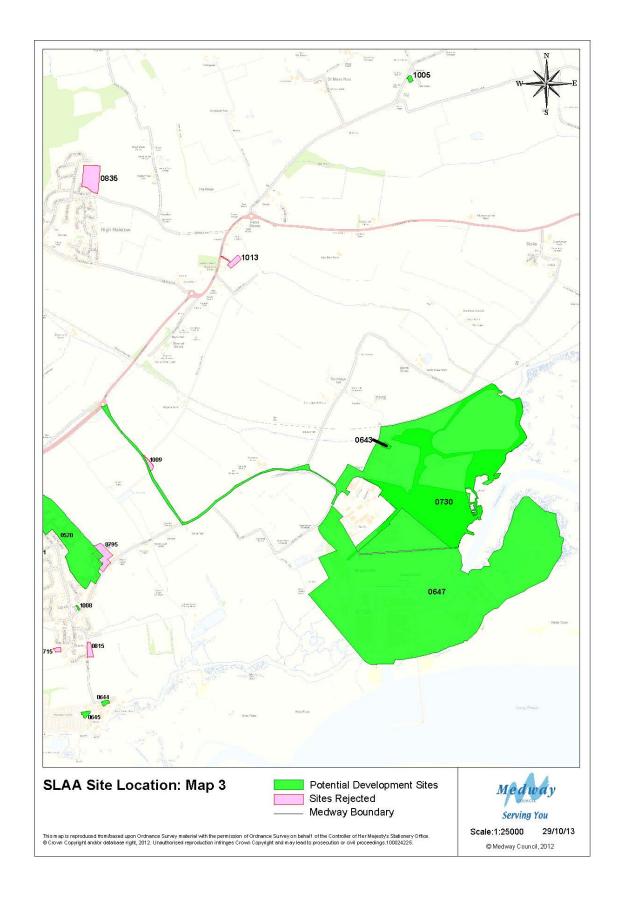

shown in appendix 3, with approximately 83% for residential, 82% for employment, 91% for retail and 78% for other uses. Appendix 3 also shows Greenfield sites and mixed Greenfield/PDL sites.
- 15 Tables 1 to 4 show that out of a total of 142 residential sites, 95 are solely residential and 47 are mixed use; of 56 employment sites, 26 are solely employment and 30 are mixed use; of 46 retail sites, 6 are solely retail and 40 are mixed use and of 45 other sites, 24 are single use and 21 are mixed use.
- 16 Table numbering is consistent between versions of the SLAA, except Table 6 -Sites Rejected After Assessment - that has been omitted from this document because no changes have been made to it. For reference table 6 is available in SLAA, Nov 2010.



### **Site Location Maps**































































































#### **Tables**



Table 1: Potential Housing Sites and Dwellings 2013 – 2028

| Map Ref | SiteRef | SiteName                                              | SiteSource             | Site Type | Template | Mixed Use | 2013-18 | 2018-23 | 2023-28 |
|---------|---------|-------------------------------------------------------|------------------------|-----------|----------|-----------|---------|---------|---------|
|         |         |                                                       |                        | ,         | _        |           |         |         |         |
| 9       | 0013    | Medway House, 277 Gillingham Road                     | MLP 2003 Allocation    | PDL       |          | No        |