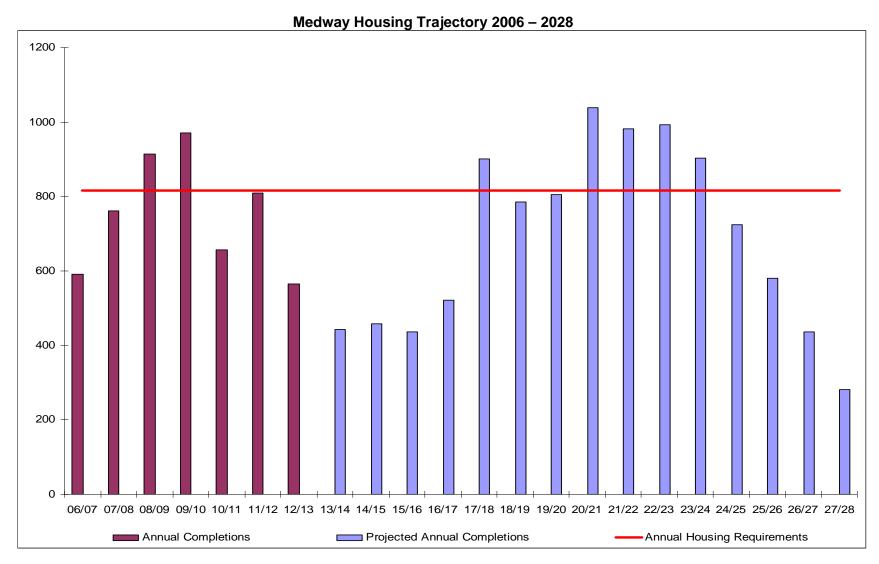

## Strategic Land Availability Assessment, Update January 2014

- O1 The Strategic Land Availability Assessment (SLAA) assesses the suitability, availability and deliverability of sites to meet Medway's requirement for residential, employment, retail and other uses for at least 15 years.
- 02 Each year, the Council carries out a survey of planning permissions granted and buildings completed during the twelve months, from April 1 to March 31 in order to update its monitoring of land supply. The Council has drawn upon this survey to update the SLAA to 31 March 2013.
- 03 Medway Council published its first SLAA In November 2010 based on survey data from 1 April 2008 to 31 March 2009. Reviews have since taken place on an annual basis, all of which are published on the Council website.
- O4 This review concentrates on updating the relevant site location maps, tables and housing trajectory. The review should be read together with the original SLAA to obtain a complete picture of the SLAA preparation process, which includes full details of the SHLAA methodology.
- O5 To date there has been an ample supply of sites to meet Medway's development requirements. However this may change with the uncertainty of developing Lodge Hill (site awaiting a decision on SSSI designation, expected by the end of 2013). This update has not attempted to identify new sites, other than those that have come forward through the development management planning system. Although a planning application is pending Lodge Hill has not been included in the figures. If the planning application succeeds up to 5000 additional dwellings, together with new retail and employment floorspace could be provided.
- Of A more comprehensive review including a "call for sites" will be undertaken in Spring 2014.
- O7 Sites which were in the previous SLAA publications and which have been fully completed during the years 2008/09-2012/13 have been removed from the tables and maps, however completions have been taken into account in updating the housing trajectory. Sites completed or removed from the database during this year (2012-13) are listed in appendix 1 for information. Sites under construction but not completed are retained. Where appropriate, sites under construction have had their capacity figures amended in order to show the number of units or floorspace remaining uncompleted.
- 08 The five-year supply figures have been rolled forward to 2013-18, 2018-2023, and 2023-2028.
- 09 During 2012/13 the number of completions fell from 809 in the previous year to 565 new dwellings. The housing trajectory (see page 49) shows the actual completions during the previous years. Further years of lower completion rates are forecast, before a revival in 2016/17.
- 10 The trajectory shows a cumulative deficit for each year from 2006. Medway's annual requirement is currently 815 units, with a 5-year requirement of 4,075.

The trajectory table 5 identified a potential supply of 3,004 dwellings for 2013 to 2018 and a total of 10,539 to 2028 against a requirement of 12,225.

- 11 A total of 877,864 sq.m. of employment floorspace has been identified in table 2, for completion for the 15 years between 2013 and 2028. Of this total, 715,742 sq.m. is accounted for by the two sites at Kingsnorth and the Isle of Grain, leaving approximately 123,000 sq.m. distributed around the rest of the Borough, when losses from the first six years have been deducted.
- 12 The Employment Land Review Consolidation Study, 2010, (Table 4.10), identified a floorspace requirement for B1, B2 and B8 uses up to 2026, of around 385,000 sq.m. This has not been rolled forward to 2028, but the substantial surplus of just over 409,000 sq.m. will more than provide for any additional requirement from 2026 to 2028, (this also takes account of small site projected completions).
- 13 A total of 132,718 sq.m. of retail floorspace has been identified in table 3, for completion between 2013 and 2028. The Submission Draft Core Strategy identifies a target of 84,700 sq.m. of retail floorspace.
- 14 New sites with planning permission added to the SLAA in this update are listed in appendix 2. The proportion of previously developed sites for each land use category is shown in appendix 3, with approximately 83% for residential, 82% for employment, 91% for retail and 78% for other uses. Appendix 3 also shows Greenfield sites and mixed Greenfield/PDL sites.
- 15 Tables 1 to 4 show that out of a total of 142 residential sites, 95 are solely residential and 47 are mixed use; of 56 employment sites, 26 are solely employment and 30 are mixed use; of 46 retail sites, 6 are solely retail and 40 are mixed use and of 45 other sites, 24 are single use and 21 are mixed use.
- 16 Table numbering is consistent between versions of the SLAA, except Table 6 -Sites Rejected After Assessment - that has been omitted from this document because no changes have been made to it. For reference table 6 is available in SLAA, Nov 2010.

# Site Type Key

Greenfield

G: PDL:

Previously Developed Land
Mixed Greenfield and Previously Developed Land M:

Table 5: Medway Housing Trajectory 2006 – 2028

|                                                                         | 2006-2013 | 2013-2018 | 2018-2023 | 2023-2028 | Total |
|-------------------------------------------------------------------------|-----------|-----------|-----------|-----------|-------|
| Past completions                                                        | 5269      |           |           |           | 5269  |
| Projected<br>Completions<br>Identified Sites                            |           | 2761      | 4605      | 2928      | 10294 |
| Small Sites with Planning Permission Projected Completions (not tabled) |           | 243       | 2         | 0         | 245   |
| Total Projected Completions                                             |           | 3004      | 4607      | 2928      | 10539 |
| Draft Core Strategy<br>Cumulative<br>Completions                        | 5269      | 8273      | 12880     | 15808     | 15808 |
| Cumulative<br>Requirements                                              | 5705      | 9780      | 13855     | 17930     | 17930 |
| Cumulative<br>Surplus/Deficit                                           | -436      | -1507     | -975      | -2122     | -2122 |