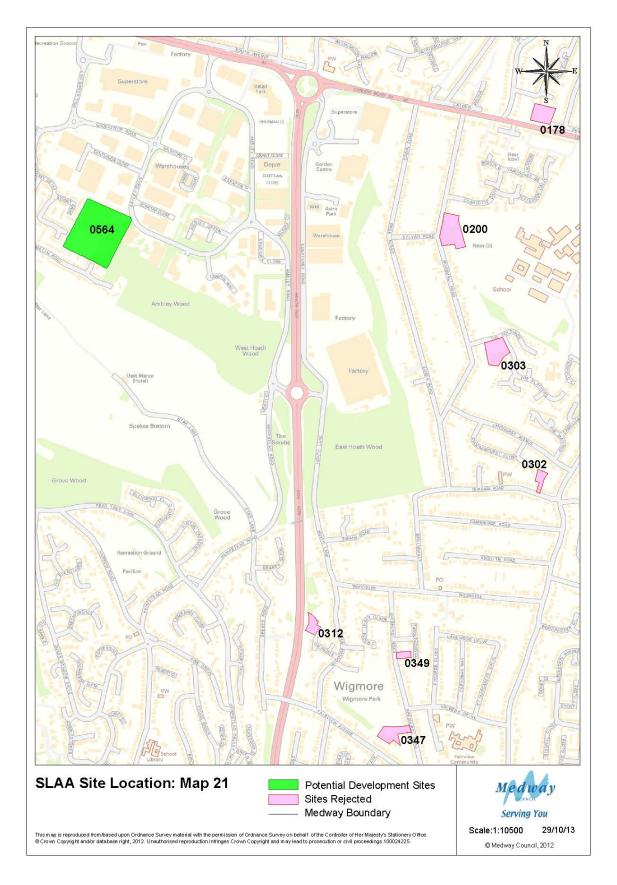

loyment, 91% for retail and 78% for other uses. Appendix 3 also shows Greenfield sites and mixed Greenfield/PDL sites.
- 15 Tables 1 to 4 show that out of a total of 142 residential sites, 95 are solely residential and 47 are mixed use; of 56 employment sites, 26 are solely employment and 30 are mixed use; of 46 retail sites, 6 are solely retail and 40 are mixed use and of 45 other sites, 24 are single use and 21 are mixed use.
- 16 Table numbering is consistent between versions of the SLAA, except Table 6 -Sites Rejected After Assessment - that has been omitted from this document because no changes have been made to it. For reference table 6 is available in SLAA, Nov 2010.



### **Site Location Maps**































































































#### **Tables**



Table 1: Potential Housing Sites and Dwellings 2013 – 2028

| Map Ref | SiteRef | SiteName                                              | SiteSource             | Site Type | Template | Mixed Use | 2013-18 | 2018-23 | 2023-28 |
|---------|---------|-------------------------------------------------------|------------------------|-----------|----------|-----------|---------|---------|---------|
|         |         |                                                       |                        | ,         | _        |           |         |         |         |
| 9       | 0013    | Medway House, 277 Gillingham Road                     | MLP 2003 Allocation    | PDL       |          | No        | 0       | 0       | 12      |
| 8       | 0033    | RSME Kitchener Barr