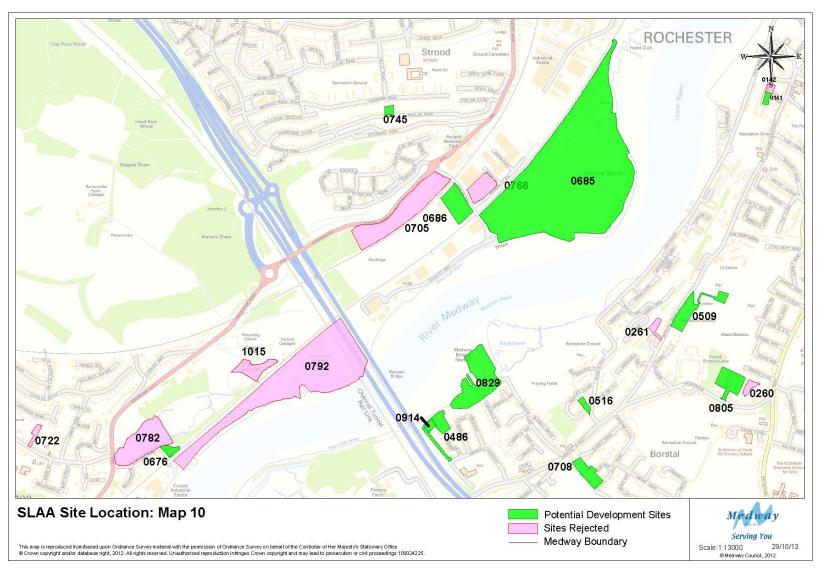

proximately 83% for residential, 82% for employment, 91% for retail and 78% for other uses. Appendix 3 also shows Greenfield sites and mixed Greenfield/PDL sites.
- 15 Tables 1 to 4 show that out of a total of 142 residential sites, 95 are solely residential and 47 are mixed use; of 56 employment sites, 26 are solely employment and 30 are mixed use; of 46 retail sites, 6 are solely retail and 40 are mixed use and of 45 other sites, 24 are single use and 21 are mixed use.
- 16 Table numbering is consistent between versions of the SLAA, except Table 6 -Sites Rejected After Assessment - that has been omitted from this document because no changes have been made to it. For reference table 6 is available in SLAA, Nov 2010.



### **Site Location Maps**































































































#### **Tables**



Table 1: Potential Housing Sites and Dwellings 2013 – 2028

| Map Ref | SiteRef | SiteName                                              | SiteSource             | Site Type | Template | Mixed Use | 2013-18 | 2018-23 | 2023-28 |
|---------|---------|-------------------------------------------------------|------------------------|-----------|----------|-----------|---------|---------|---------|
|         |         |                                                       |                        | ,         | _        |           |         |         |         |
| 9       | 0013    | Medway House, 277 Gillingham Road                     | MLP 2003 Allocation    | PDL       |          | No        | 0       | 0       | 12