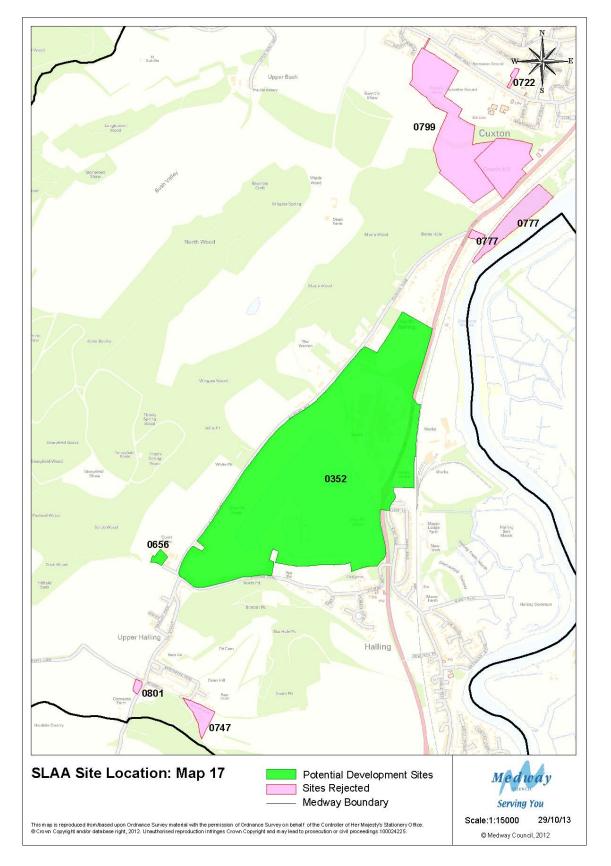

ial, 82% for employment, 91% for retail and 78% for other uses. Appendix 3 also shows Greenfield sites and mixed Greenfield/PDL sites.
- 15 Tables 1 to 4 show that out of a total of 142 residential sites, 95 are solely residential and 47 are mixed use; of 56 employment sites, 26 are solely employment and 30 are mixed use; of 46 retail sites, 6 are solely retail and 40 are mixed use and of 45 other sites, 24 are single use and 21 are mixed use.
- 16 Table numbering is consistent between versions of the SLAA, except Table 6 -Sites Rejected After Assessment - that has been omitted from this document because no changes have been made to it. For reference table 6 is available in SLAA, Nov 2010.



### **Site Location Maps**































































































#### **Tables**



Table 1: Potential Housing Sites and Dwellings 2013 – 2028

| Map Ref | SiteRef | SiteName                                              | SiteSource             | Site Type | Template | Mixed Use | 2013-18 | 2018-23 | 2023-28 |
|---------|---------|-------------------------------------------------------|------------------------|-----------|----------|-----------|---------|---------|---------|
|         |         |                                                       |                        | ,         | _        |           |         |         |         |
| 9       | 0013    | Medway House, 277 Gillingham Road                     | MLP 2003 Allocation    | PDL       |          | No        | 0       | 0       | 12      |
| 8       | 0033    | RSM