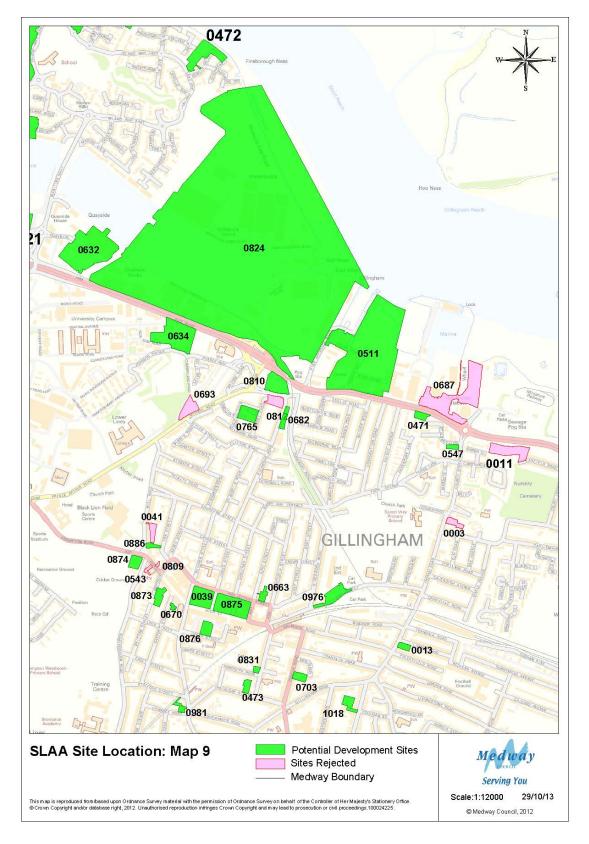

h approximately 83% for residential, 82% for employment, 91% for retail and 78% for other uses. Appendix 3 also shows Greenfield sites and mixed Greenfield/PDL sites.
- 15 Tables 1 to 4 show that out of a total of 142 residential sites, 95 are solely residential and 47 are mixed use; of 56 employment sites, 26 are solely employment and 30 are mixed use; of 46 retail sites, 6 are solely retail and 40 are mixed use and of 45 other sites, 24 are single use and 21 are mixed use.
- 16 Table numbering is consistent between versions of the SLAA, except Table 6 -Sites Rejected After Assessment - that has been omitted from this document because no changes have been made to it. For reference table 6 is available in SLAA, Nov 2010.



### **Site Location Maps**































































































#### **Tables**



Table 1: Potential Housing Sites and Dwellings 2013 – 2028

| Map Ref | SiteRef | SiteName                                              | SiteSource             | Site Type | Template | Mixed Use | 2013-18 | 2018-23 | 2023-28 |
|---------|---------|-------------------------------------------------------|------------------------|-----------|----------|-----------|---------|---------|---------|
|         |         |                                                       |                        | ,         | _        |           |         |         |         |
| 9       | 0013    | Medway House, 277 Gillingham Road                     | MLP 2003 Allocation    | PDL       |          | No        | 0       | 0       | 12