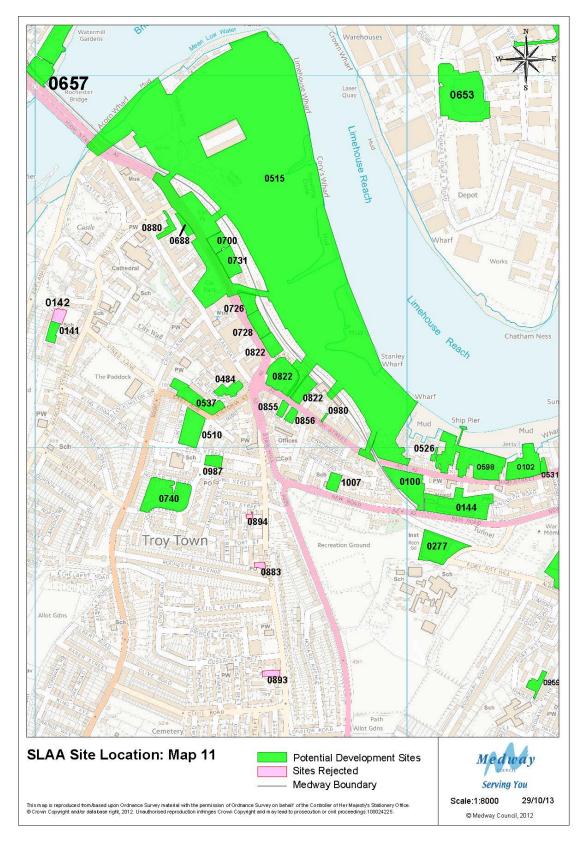

imately 83% for residential, 82% for employment, 91% for retail and 78% for other uses. Appendix 3 also shows Greenfield sites and mixed Greenfield/PDL sites.
- 15 Tables 1 to 4 show that out of a total of 142 residential sites, 95 are solely residential and 47 are mixed use; of 56 employment sites, 26 are solely employment and 30 are mixed use; of 46 retail sites, 6 are solely retail and 40 are mixed use and of 45 other sites, 24 are single use and 21 are mixed use.
- 16 Table numbering is consistent between versions of the SLAA, except Table 6 -Sites Rejected After Assessment - that has been omitted from this document because no changes have been made to it. For reference table 6 is available in SLAA, Nov 2010.



### **Site Location Maps**































































































#### **Tables**



Table 1: Potential Housing Sites and Dwellings 2013 – 2028

| Map Ref | SiteRef | SiteName                                              | SiteSource             | Site Type | Template | Mixed Use | 2013-18 | 2018-23 | 2023-28 |
|---------|---------|-------------------------------------------------------|------------------------|-----------|----------|-----------|---------|---------|---------|
|         |         |                                                       |                        | ,         | _        |           |         |         |         |
| 9       | 0013    | Medway House, 277 Gillingham Road                     | MLP 2003 Allocation    | PDL       |          | No        | 0       | 0       | 12      |
|