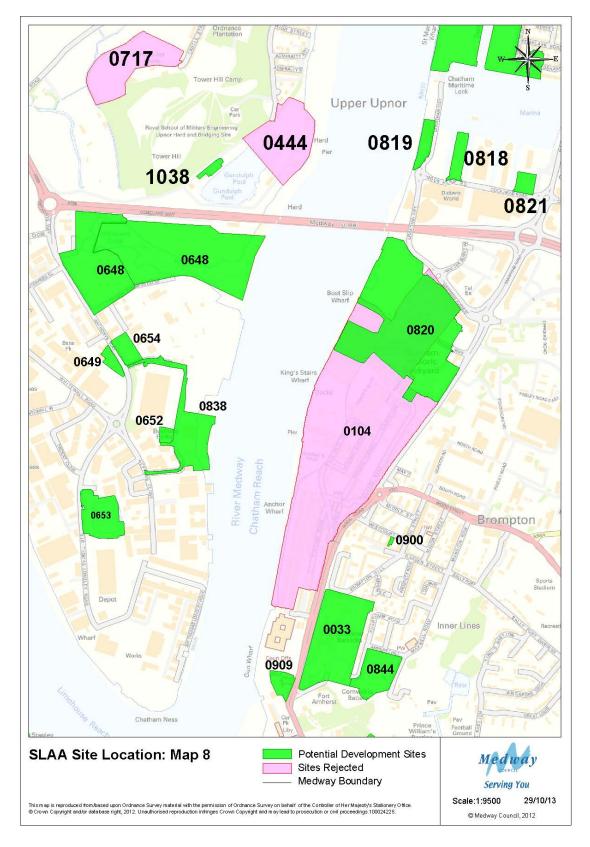

with approximately 83% for residential, 82% for employment, 91% for retail and 78% for other uses. Appendix 3 also shows Greenfield sites and mixed Greenfield/PDL sites.
- 15 Tables 1 to 4 show that out of a total of 142 residential sites, 95 are solely residential and 47 are mixed use; of 56 employment sites, 26 are solely employment and 30 are mixed use; of 46 retail sites, 6 are solely retail and 40 are mixed use and of 45 other sites, 24 are single use and 21 are mixed use.
- 16 Table numbering is consistent between versions of the SLAA, except Table 6 -Sites Rejected After Assessment - that has been omitted from this document because no changes have been made to it. For reference table 6 is available in SLAA, Nov 2010.



### **Site Location Maps**































































































#### **Tables**



Table 1: Potential Housing Sites and Dwellings 2013 – 2028

| Map Ref | SiteRef | SiteName                                              | SiteSource             | Site Type | Template | Mixed Use | 2013-18 | 2018-23 | 2023-28 |
|---------|---------|-------------------------------------------------------|------------------------|-----------|----------|-----------|---------|---------|---------|
|         |         |                                                       |                        | ,         | _        |           |         |         |         |
| 9       | 0013    | Medway House, 277 Gillingham Road                     | MLP 2003 Allocation    | PDL       |          | No        | 0       | 0       |