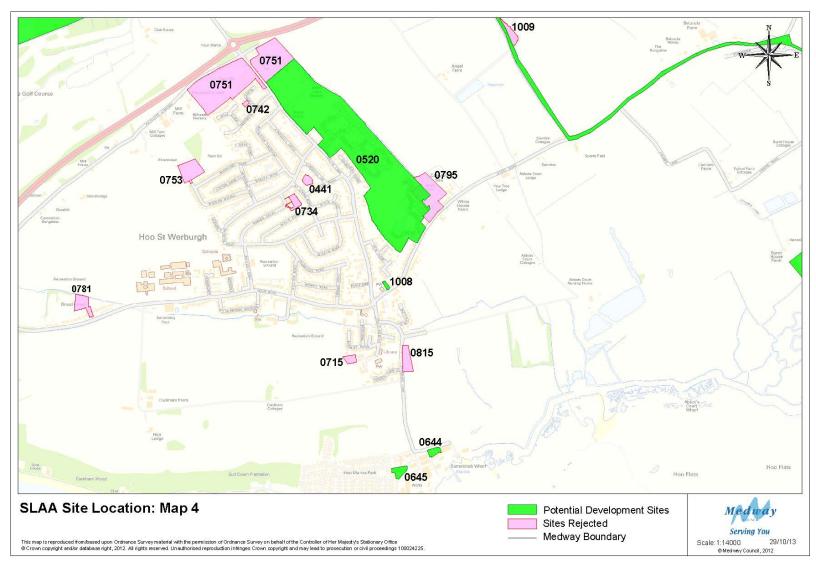

n in appendix 3, with approximately 83% for residential, 82% for employment, 91% for retail and 78% for other uses. Appendix 3 also shows Greenfield sites and mixed Greenfield/PDL sites.
- 15 Tables 1 to 4 show that out of a total of 142 residential sites, 95 are solely residential and 47 are mixed use; of 56 employment sites, 26 are solely employment and 30 are mixed use; of 46 retail sites, 6 are solely retail and 40 are mixed use and of 45 other sites, 24 are single use and 21 are mixed use.
- 16 Table numbering is consistent between versions of the SLAA, except Table 6 -Sites Rejected After Assessment - that has been omitted from this document because no changes have been made to it. For reference table 6 is available in SLAA, Nov 2010.



### **Site Location Maps**































































































#### **Tables**



Table 1: Potential Housing Sites and Dwellings 2013 – 2028

| Map Ref | SiteRef | SiteName                                              | SiteSource             | Site Type | Template | Mixed Use | 2013-18 | 2018-23 | 2023-28 |
|---------|---------|-------------------------------------------------------|------------------------|-----------|----------|-----------|---------|---------|---------|
|         |         |                                                       |                        | ,         | _        |           |         |         |         |
| 9       | 0013    | Medway House, 277 Gillingham Road                     | MLP 2003 Allocation    | PDL       |          | No        | 0