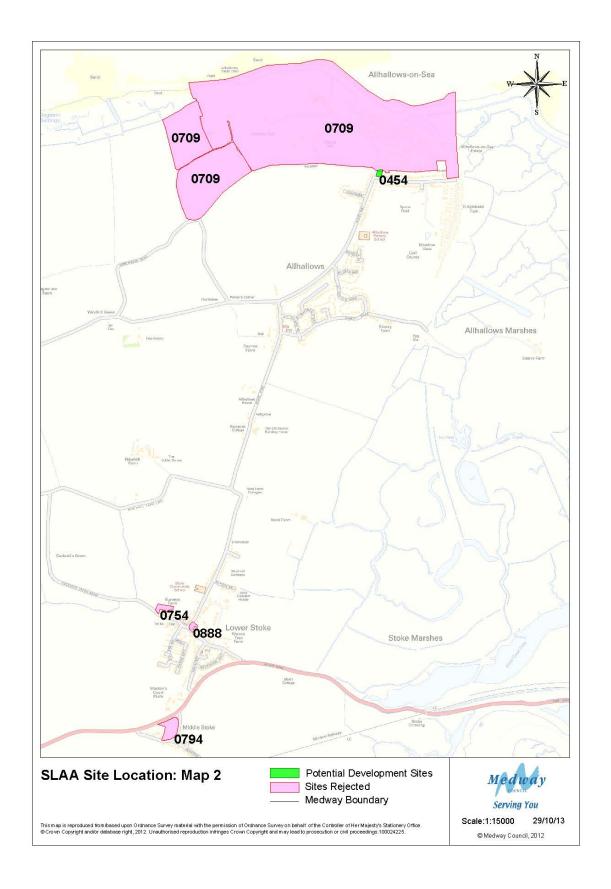

is shown in appendix 3, with approximately 83% for residential, 82% for employment, 91% for retail and 78% for other uses. Appendix 3 also shows Greenfield sites and mixed Greenfield/PDL sites.
- 15 Tables 1 to 4 show that out of a total of 142 residential sites, 95 are solely residential and 47 are mixed use; of 56 employment sites, 26 are solely employment and 30 are mixed use; of 46 retail sites, 6 are solely retail and 40 are mixed use and of 45 other sites, 24 are single use and 21 are mixed use.
- 16 Table numbering is consistent between versions of the SLAA, except Table 6 -Sites Rejected After Assessment - that has been omitted from this document because no changes have been made to it. For reference table 6 is available in SLAA, Nov 2010.



### **Site Location Maps**































































































#### **Tables**



Table 1: Potential Housing Sites and Dwellings 2013 – 2028

| Map Ref | SiteRef | SiteName                                              | SiteSource             | Site Type | Template | Mixed Use | 2013-18 | 2018-23 | 2023-28 |
|---------|---------|-------------------------------------------------------|------------------------|-----------|----------|-----------|---------|---------|---------|
|         |         |                                                       |                        | ,         | _        |           |         |         |         |
| 9       | 0013    | Medway House, 277 Gillingham Road                     | MLP 2003 Allocation    | PDL       |          | No