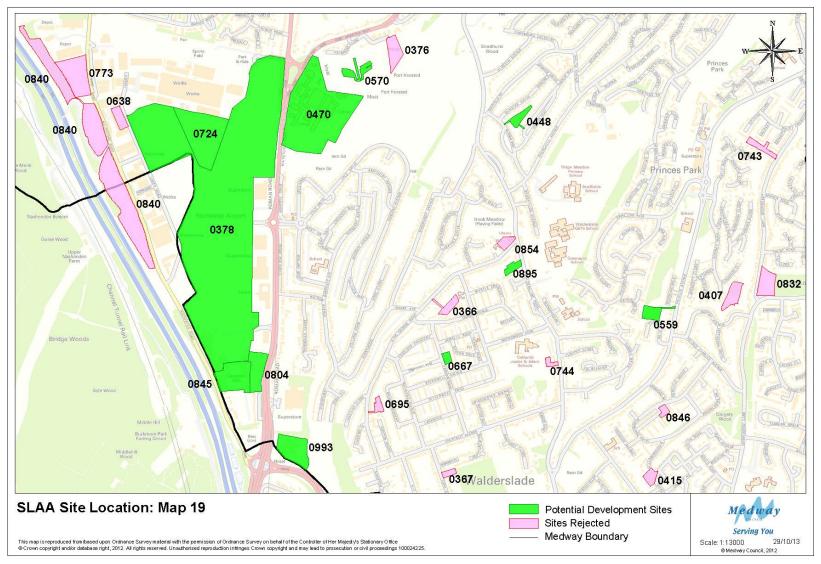

for employment, 91% for retail and 78% for other uses. Appendix 3 also shows Greenfield sites and mixed Greenfield/PDL sites.
- 15 Tables 1 to 4 show that out of a total of 142 residential sites, 95 are solely residential and 47 are mixed use; of 56 employment sites, 26 are solely employment and 30 are mixed use; of 46 retail sites, 6 are solely retail and 40 are mixed use and of 45 other sites, 24 are single use and 21 are mixed use.
- 16 Table numbering is consistent between versions of the SLAA, except Table 6 -Sites Rejected After Assessment - that has been omitted from this document because no changes have been made to it. For reference table 6 is available in SLAA, Nov 2010.



### **Site Location Maps**































































































#### **Tables**



Table 1: Potential Housing Sites and Dwellings 2013 – 2028

| Map Ref | SiteRef | SiteName                                              | SiteSource             | Site Type | Template | Mixed Use | 2013-18 | 2018-23 | 2023-28 |
|---------|---------|-------------------------------------------------------|------------------------|-----------|----------|-----------|---------|---------|---------|
|         |         |                                                       |                        | ,         | _        |           |         |         |         |
| 9       | 0013    | Medway House, 277 Gillingham Road                     | MLP 2003 Allocation    | PDL       |          | No        | 0       | 0       | 12      |
| 8       | 0033    | RSME Kitche