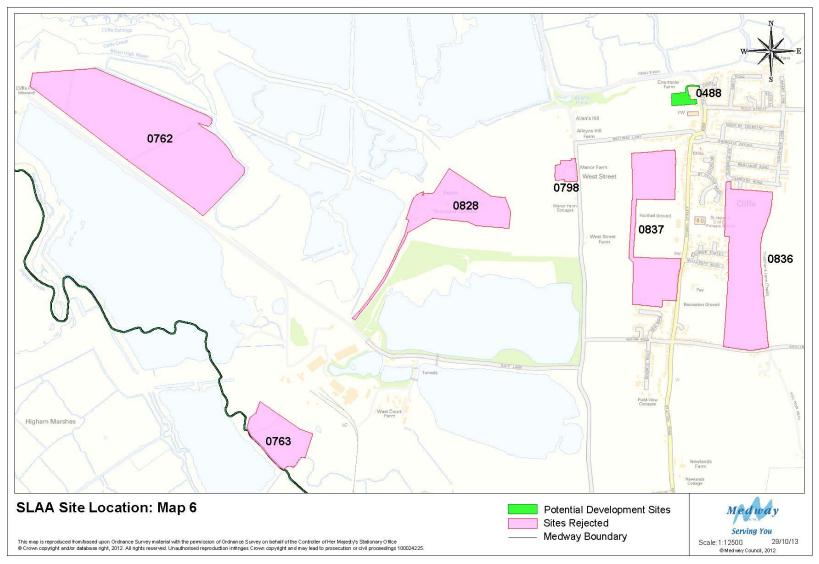

### **Site Location Maps**

**Note**: The totals recorded here will not match the Annual Monitoring Report (AMR) figures as they also include other small sites not included in the SLAA.

Table 6 (Sites Rejected After Assessment) has been omitted from this document because no changes have been made to it since it was originally published in the November 2010 SLAA.