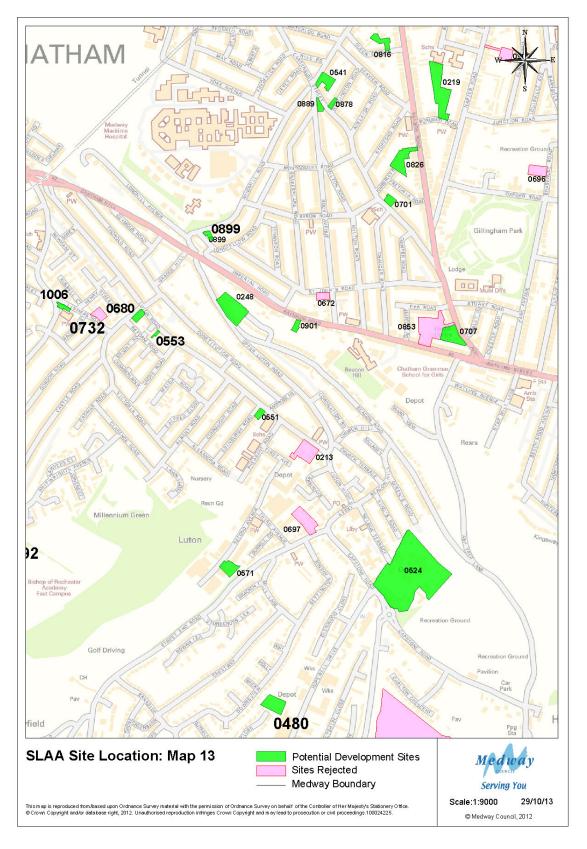

83% for residential, 82% for employment, 91% for retail and 78% for other uses. Appendix 3 also shows Greenfield sites and mixed Greenfield/PDL sites.
- 15 Tables 1 to 4 show that out of a total of 142 residential sites, 95 are solely residential and 47 are mixed use; of 56 employment sites, 26 are solely employment and 30 are mixed use; of 46 retail sites, 6 are solely retail and 40 are mixed use and of 45 other sites, 24 are single use and 21 are mixed use.
- 16 Table numbering is consistent between versions of the SLAA, except Table 6 -Sites Rejected After Assessment - that has been omitted from this document because no changes have been made to it. For reference table 6 is available in SLAA, Nov 2010.



### **Site Location Maps**































































































#### **Tables**



Table 1: Potential Housing Sites and Dwellings 2013 – 2028

| Map Ref | SiteRef | SiteName                                              | SiteSource             | Site Type | Template | Mixed Use | 2013-18 | 2018-23 | 2023-28 |
|---------|---------|-------------------------------------------------------|------------------------|-----------|----------|-----------|---------|---------|---------|
|         |         |                                                       |                        | ,         | _        |           |         |         |         |
| 9       | 0013    | Medway House, 277 Gillingham Road                     | MLP 2003 Allocation    | PDL       |          | No        | 0       | 0       | 12      |
| 8