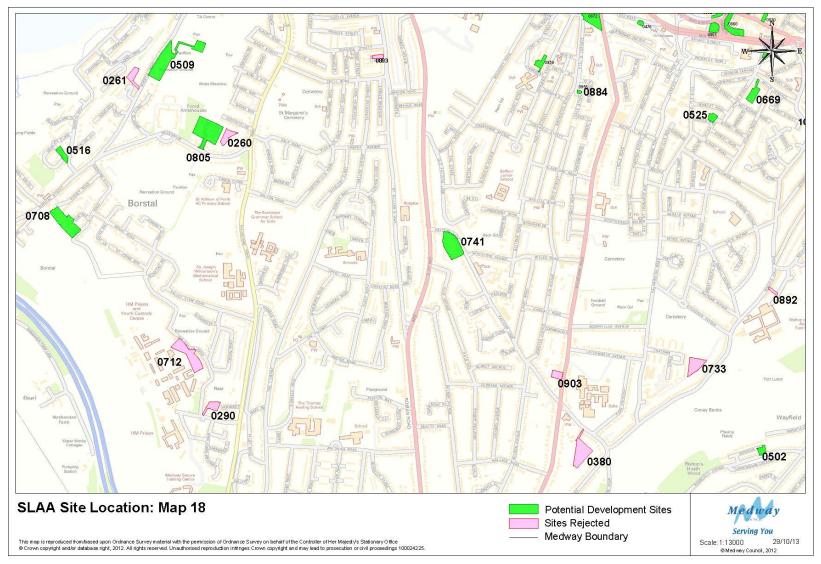

82% for employment, 91% for retail and 78% for other uses. Appendix 3 also shows Greenfield sites and mixed Greenfield/PDL sites.
- 15 Tables 1 to 4 show that out of a total of 142 residential sites, 95 are solely residential and 47 are mixed use; of 56 employment sites, 26 are solely employment and 30 are mixed use; of 46 retail sites, 6 are solely retail and 40 are mixed use and of 45 other sites, 24 are single use and 21 are mixed use.
- 16 Table numbering is consistent between versions of the SLAA, except Table 6 -Sites Rejected After Assessment - that has been omitted from this document because no changes have been made to it. For reference table 6 is available in SLAA, Nov 2010.



### **Site Location Maps**































































































#### **Tables**



Table 1: Potential Housing Sites and Dwellings 2013 – 2028

| Map Ref | SiteRef | SiteName                                              | SiteSource             | Site Type | Template | Mixed Use | 2013-18 | 2018-23 | 2023-28 |
|---------|---------|-------------------------------------------------------|------------------------|-----------|----------|-----------|---------|---------|---------|
|         |         |                                                       |                        | ,         | _        |           |         |         |         |
| 9       | 0013    | Medway House, 277 Gillingham Road                     | MLP 2003 Allocation    | PDL       |          | No        | 0       | 0       | 12      |
| 8       | 0033    | RSME Ki