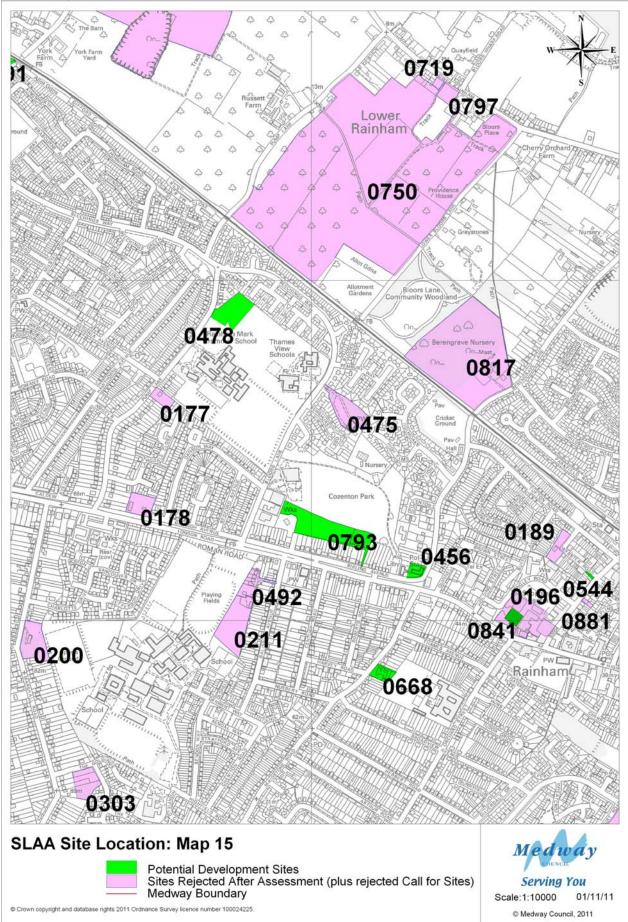

#### **SLAA Site Location: Map 2**

Potential Development Sites
Sites Rejected After Assessment (plus rejected Call for Sites)
Medway Boundary

© Crown copyright and database rights 2011 Ordnance Survey licence number 100024225.

Scale:1:15000 01/11/11

© Medway Council, 2011

© Crown copyright and database rights 2011 Ordnance Survey licence number 100024225

Medway Council, 2011

Scale:1:10000

04/11/11