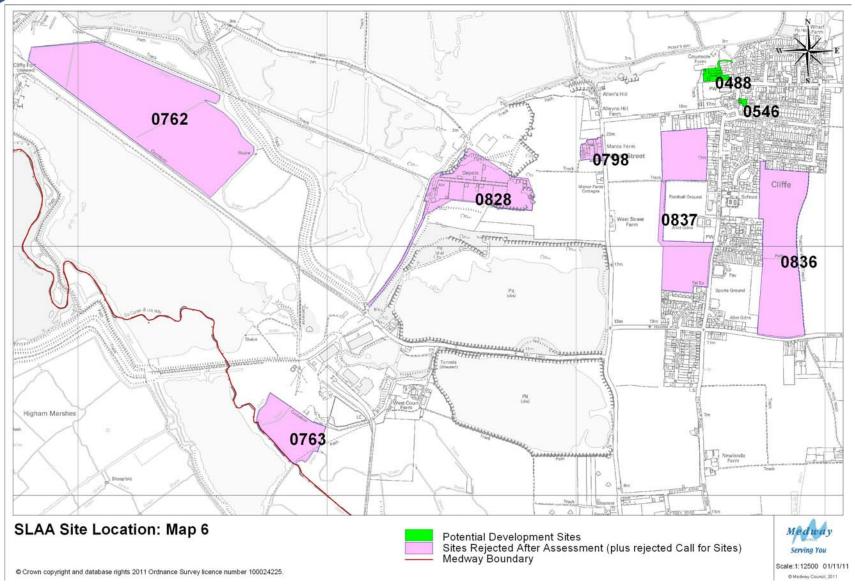

#### **SLAA Site Location: Map 2**

Potential Development Sites
Sites Rejected After Assessment (plus rejected Call for Sites)
Medway Boundary

© Crown copyright and database rights 2011 Ordnance Survey licence number 100024225.

Scale:1:15000 01/11/11

© Medway Council, 2011

© Crown copyright and database rights 2011 Ordnance Survey licence number 100024225

Medway Council, 2011

Scale:1:10000

04/11/11