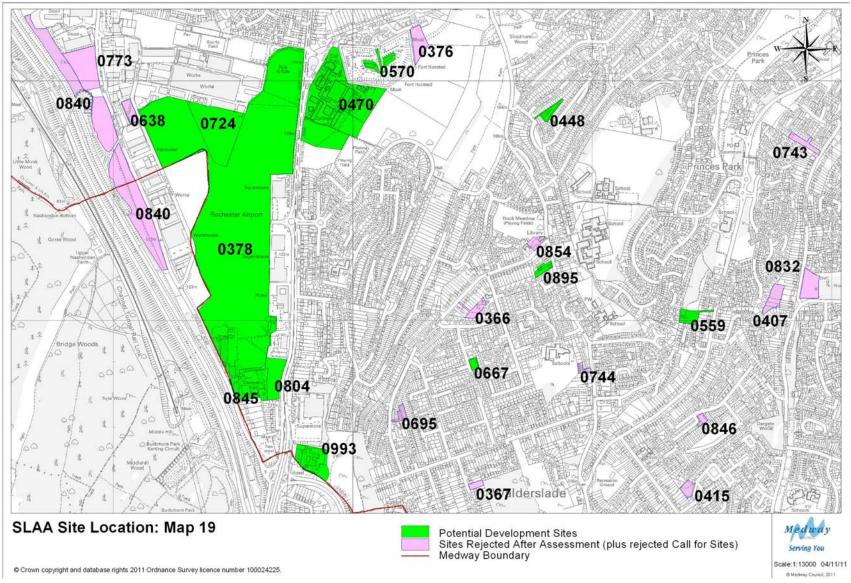

#### **SLAA Site Location: Map 2**

Potential Development Sites
Sites Rejected After Assessment (plus rejected Call for Sites)
Medway Boundary

© Crown copyright and database rights 2011 Ordnance Survey licence number 100024225.

Scale:1:15000 01/11/11

© Medway Council, 2011

© Crown copyright and database rights 2011 Ordnance Survey licence number 100024225

Medway Council, 2011

Scale:1:10000

04/11/11