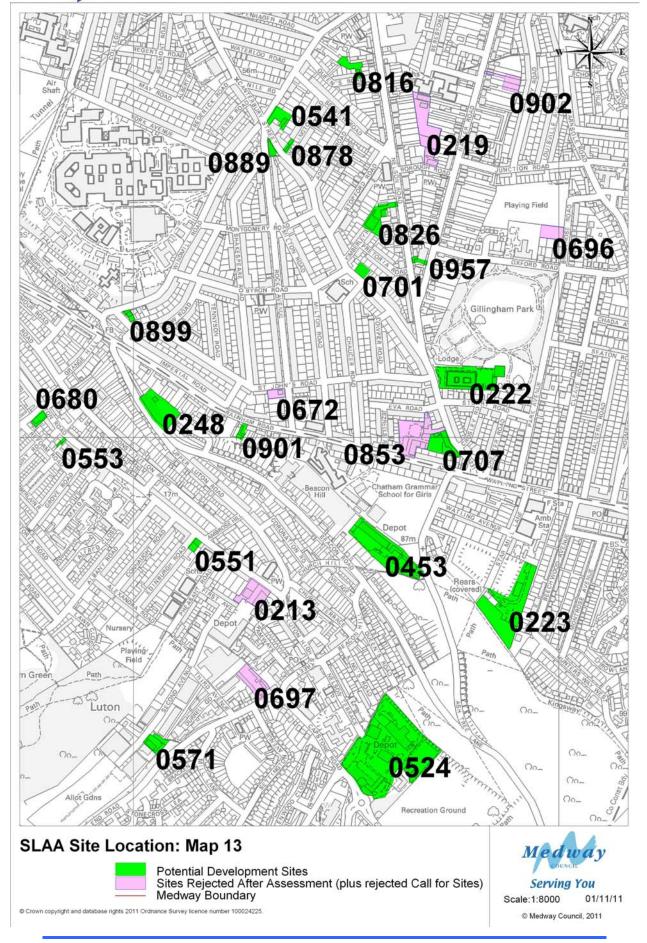

#### **SLAA Site Location: Map 2**

Potential Development Sites
Sites Rejected After Assessment (plus rejected Call for Sites)
Medway Boundary

© Crown copyright and database rights 2011 Ordnance Survey licence number 100024225.

Scale:1:15000 01/11/11

© Medway Council, 2011

© Crown copyright and database rights 2011 Ordnance Survey licence number 100024225

Medway Council, 2011

Scale:1:10000

04/11/11