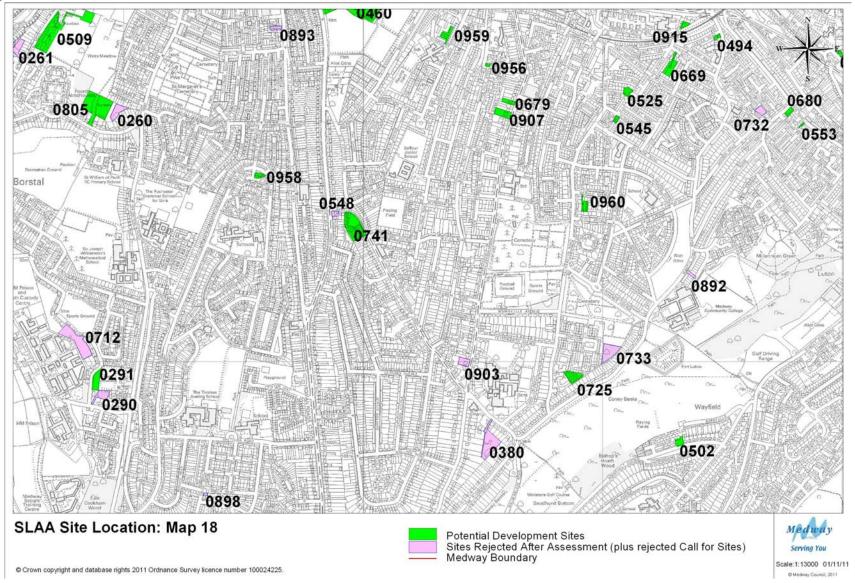

#### **SLAA Site Location: Map 2**

Potential Development Sites
Sites Rejected After Assessment (plus rejected Call for Sites)
Medway Boundary

© Crown copyright and database rights 2011 Ordnance Survey licence number 100024225.

Scale:1:15000 01/11/11

© Medway Council, 2011

© Crown copyright and database rights 2011 Ordnance Survey licence number 100024225

Medway Council, 2011

Scale:1:10000

04/11/11