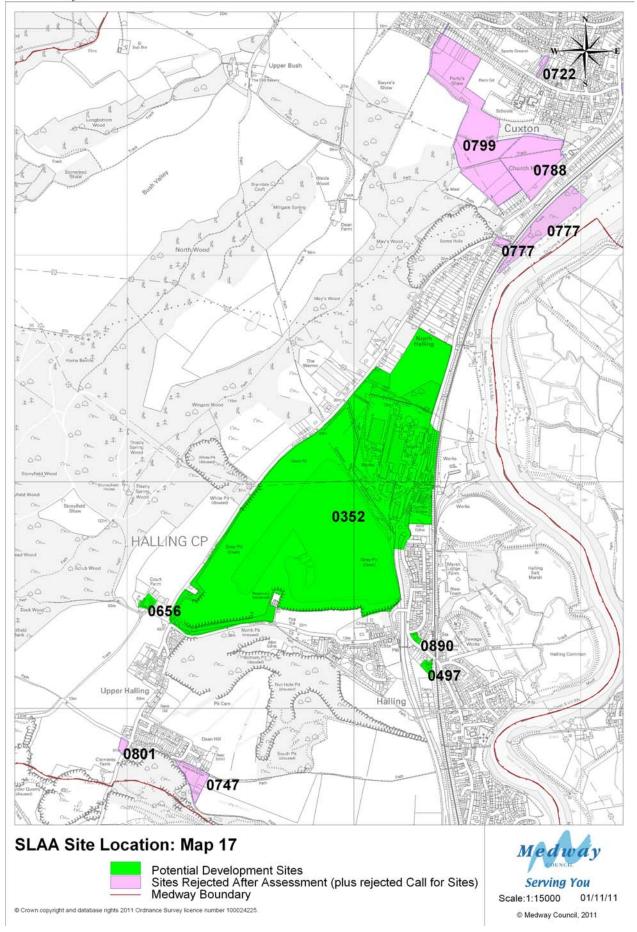

#### **SLAA Site Location: Map 2**

Potential Development Sites
Sites Rejected After Assessment (plus rejected Call for Sites)
Medway Boundary

© Crown copyright and database rights 2011 Ordnance Survey licence number 100024225.

Scale:1:15000 01/11/11

© Medway Council, 2011

© Crown copyright and database rights 2011 Ordnance Survey licence number 100024225

Medway Council, 2011

Scale:1:10000

04/11/11