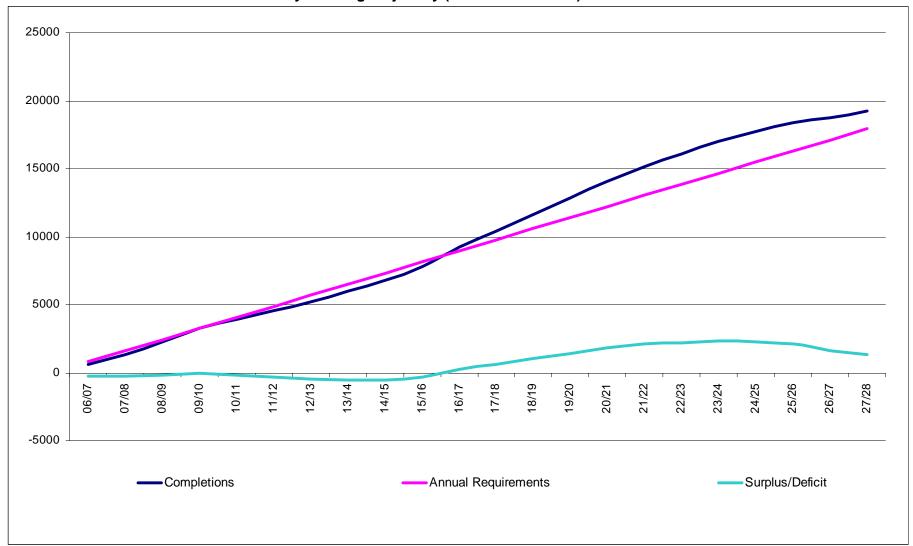

| Map Ref | Site | Site Name                                             | Site Source            | Site Type | Template | Mixed | 2010-12 | 2012-17 | 2017-22 | 2022-27 | 2027-2028 |
|---------|------|-------------------------------------------------------|------------------------|-----------|----------|-------|---------|---------|---------|---------|-----------|
|         | Ref  |                                                       |                        |           |          | Use   |         |         |         |         |           |
| 22      | 0483 | Kiran Virdee Medical Centre<br>Sultan Road Lordswood  | Planning<br>Permission | PDL       |          | No    |         | 20      |         |         |           |
| 11      | 0484 | Car Park The Terrace Rochester                        | Planning<br>Permission | PDL       |          | No    |         | 24      |         |         |           |
| 10      | 0486 | Safety Bay House Warwick<br>Crescent Rochester        | Planning<br>Permission | G         |          | No    |         | 23      |         |         |           |
| 6       | 0488 | Courtsole Farm Pond Hill Cliffe                       | Planning<br>Permission | G         |          | No    |         | 16      |         |         |           |
| 9       | 0490 | Howlands Nursery Christmas<br>Street Gillingham       | Planning<br>Permission | PDL       |          | No    | 21      | 22      |         |         |           |
| 7       | 0491 | 13-23 Swain Close Strood                              | Planning<br>Permission | PDL       |          | No    |         | 9       |         |         |           |
| 12      | 0493 | 7-13 New Road CHATHAM                                 | Planning<br>Permission | PDL       |          | No    |         | 14      |         |         |           |
| 18      | 0494 | 16-18 Magpie Hall Road<br>Chatham                     | Planning<br>Permission | PDL       |          | No    | 19      |         |         |         |           |
| 17      | 0497 | 46 High Street Halling                                | Planning<br>Permission | G         |          | No    | 6       |         |         |         |           |
| 18      | 0502 | 32-34 Roosevelt Avenue<br>Chatham                     | Planning<br>Permission | PDL       |          | No    |         |         | 5       |         |           |
| 7       | 0505 | 1-3 Cedar Road Strood                                 | Planning<br>Permission | PDL       |          | No    |         | 8       |         |         |           |
| 10      | 0509 | The Alps Borstal Road<br>Rochester                    | Planning<br>Permission | G         |          | No    | 4       | 2       |         |         |           |
| 11      | 0510 | Rochester Police Station<br>Cazeneuve St Rochester    | Planning<br>Permission | PDL       |          | No    |         | 45      |         |         |           |
| 9       | 0511 | Victory Pier, Pier Road (former Akzo), Gillingham     | Planning<br>Permission | PDL       |          | Yes   | 124     | 393     | 259     |         |           |
| 5       | 0514 |                                                       | Planning<br>Permission | M         |          | No    | 11      | 19      |         |         |           |
| 11      | 0515 | Rochester Riverside                                   | Local Plan             | PDL       |          | Yes   |         | 367     | 1000    | 633     |           |
| 10      |      | Mercury Close, and adj to 62-72<br>Shorts Way Borstal |                        | G         |          | No    |         |         | 5       |         |           |

2017, 5,929 for 2017 to 2022 and 3,617 for 2022 to 2027. The deficit of 458 dwellings at the end of the third period will be offset by a cumulative surplus over the whole period of 1,948 dwellings. A further 508 units have been phased for 2027-2028, which should come forward within the life of the Core Strategy.