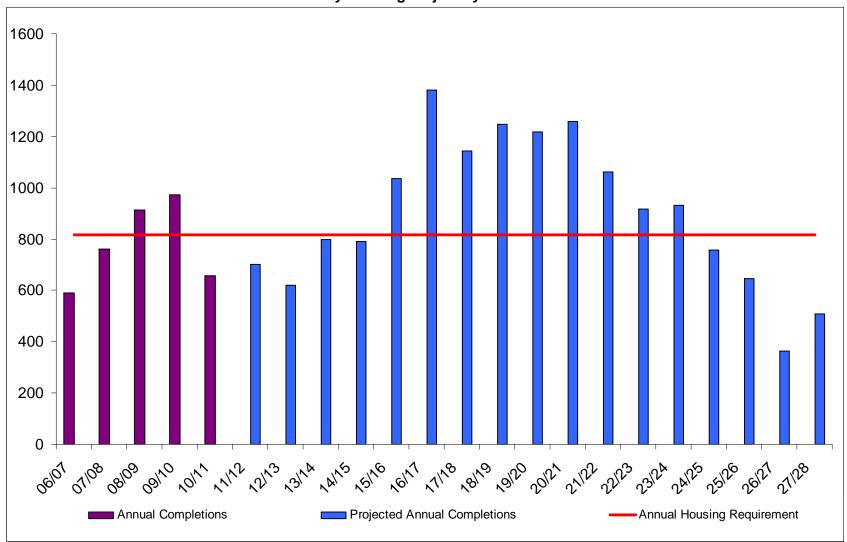

| -       |             |                                                       |                        |     |          |              |         |         | 1       |         |           |
|---------|-------------|-------------------------------------------------------|------------------------|-----|----------|--------------|---------|---------|---------|---------|-----------|
| Map Ref | Site<br>Ref | Site Name                                             | Site Source            | J.  | Template | Mixed<br>Use | 2010-12 | 2012-17 | 2017-22 | 2022-27 | 2027-2028 |
| 17      | 0352        | Former Cement Works, Formby Road, Halling             | Planning<br>Permission | PDL |          | Yes          |         | 100     | 250     | 200     |           |
| 19      | 0448        | Garages off Tobruk Way/Burma<br>Way, Chatham          | Urban Capacity         | PDL |          | No           |         |         | 7       |         |           |
| 13      | 0453        | 2 Ash Tree Lane Chatham                               | Planning<br>Permission | PDL |          | No           | 18      | 37      |         |         |           |
| 2       | 0454        | 35 Avery Way Allhallows                               | Planning<br>Permission | PDL |          | No           |         | 12      |         |         |           |
| 15      | 0456        | Police Station Birling Avenue Rainham                 | Planning<br>Permission | PDL |          | No           |         | 22      |         |         |           |
| 11      | 0460        | Mid Kent College City Way Rochester                   | Planning<br>Permission | PDL |          | No           | 20      | 39      |         |         |           |
| 12      | 0462        | 9 Cross Street Chatham                                | Planning<br>Permission | PDL |          | No           |         | 10      |         |         |           |
| 10      | 0463        | Cuxton Pit No. 3 Cuxton Road Strood                   | Planning<br>Permission | G   |          | No           | 67      |         |         |         |           |
| 7       | 0467        | 38 London Road Strood                                 | Planning<br>Permission | PDL |          | No           |         | 10      |         |         |           |
| 19      | 0470        | Mid Kent College, Horsted<br>Maidstone Road Chatham   | Planning<br>Permission | PDL |          | Yes          |         | 257     | 39      |         |           |
| 9       | 0471        | 124 Pier Road Gillingham                              | Planning<br>Permission | PDL |          | Yes          |         | 7       |         |         |           |
| 9       | 0472        | Land at St Mary's Island<br>Maritime Way Chatham Mari | Local Plan             | PDL |          | No           | 46      | 174     | 235     |         |           |
| 9       | 0473        | 92-100 Trafalgar Street<br>Gillingham                 | Planning<br>Permission | PDL |          | No           |         | 16      |         |         |           |
| 12      | 0476        | 20 Old Road Chatham                                   | Planning<br>Permission | М   |          | No           |         | 9       |         |         |           |
| 15      | 0478        | Rainham Mark Grammar School<br>Pump Lane Gillingham   | Planning<br>Permission | G   |          | No           | 18      | 19      |         |         |           |
| 20      | 0480        | 54 and 61 Shanklin Close<br>Chatham                   | Planning<br>Permission | G   |          | No           |         | 14      |         |         |           |
| 4       | 0482        | Abbots Court Stoke Road Hoo                           | Planning<br>Permission | PDL |          | No           |         | 9       |         |         |           |

| Map Ref | Site | Site Name                                             | Site Source            | Site Type | Template | Mixed | 2010-12 | 2012-17 | 2017-22 | 2022-27 | 2027-2028 |
|---------|------|-------------------------------------------------------|------------------------|-----------|----------|-------|---------|---------|---------|---------|-----------|
|         | Ref  |                                                       |                        |           |          | Use   |         |         |         |         |           |
| 22      | 0483 | Kiran Virdee Medical Centre<br>Sultan Road Lordswood  | Planning<br>Permission | PDL       |          | No    |         | 20      |         |         |           |
| 11      | 0484 | Car Park The Terrace Rochester                        | Planning<br>Permission | PDL       |          | No    |         | 24      |         |         |           |
| 10      | 0486 | Safety Bay House Warwick<br>Crescent Rochester        | Planning<br>Permission | G         |          | No    |         | 23      |         |         |           |
| 6       | 0488 | Courtsole Farm Pond Hill Cliffe                       | Planning<br>Permission | G         |          | No    |         | 16      |         |         |           |
| 9       | 0490 | Howlands Nursery Christmas<br>Street Gillingham       | Planning<br>Permission | PDL       |          | No    | 21      | 22      |         |         |           |
| 7       | 0491 | 13-23 Swain Close Strood                              | Planning<br>Permission | PDL       |          | No    |         | 9       |         |         |           |
| 12      | 0493 | 7-13 New Road CHATHAM                                 | Planning<br>Permission | PDL       |          | No    |         | 14      |         |         |           |
| 18      | 0494 | 16-18 Magpie Hall Road<br>Chatham                     | Planning<br>Permission | PDL       |          | No    | 19      |         |         |         |           |
| 17      | 0497 | 46 High Street Halling                                | Planning<br>Permission | G         |          | No    | 6       |         |         |         |           |
| 18      | 0502 | 32-34 Roosevelt Avenue<br>Chatham                     | Planning<br>Permission | PDL       |          | No    |         |         | 5       |         |           |
| 7       | 0505 | 1-3 Cedar Road Strood                                 | Planning<br>Permission | PDL       |          | No    |         | 8       |         |         |           |
| 10      | 0509 | The Alps Borstal Road<br>Rochester                    | Planning<br>Permission | G         |          | No    | 4       | 2       |         |         |           |
| 11      | 0510 | Rochester Police Station<br>Cazeneuve St Rochester    | Planning<br>Permission | PDL       |          | No    |         | 45      |         |         |           |
| 9       | 0511 | Victory Pier, Pier Road (former Akzo), Gillingham     | Planning<br>Permission | PDL       |          | Yes   | 124     | 393     | 259     |         |           |
| 5       | 0514 |                                                       | Planning<br>Permission | M         |          | No    | 11      | 19      |         |         |           |
| 11      | 0515 | Rochester Riverside                                   | Local Plan             | PDL       |          | Yes   |         | 367     | 1000    | 633     |           |
| 10      |      | Mercury Close, and adj to 62-72<br>Shorts Way Borstal |                        | G         |          | No    |         |         | 5       |         |           |

2017, 5,929 for 2017 to 2022 and 3,617 for 2022 to 2027. The deficit of 458 dwellings at the end of the third period will be offset by a cumulative surplus over the whole period of 1,948 dwellings. A further 508 units have been phased for 2027-2028, which should come forward within the life of the Core Strategy.