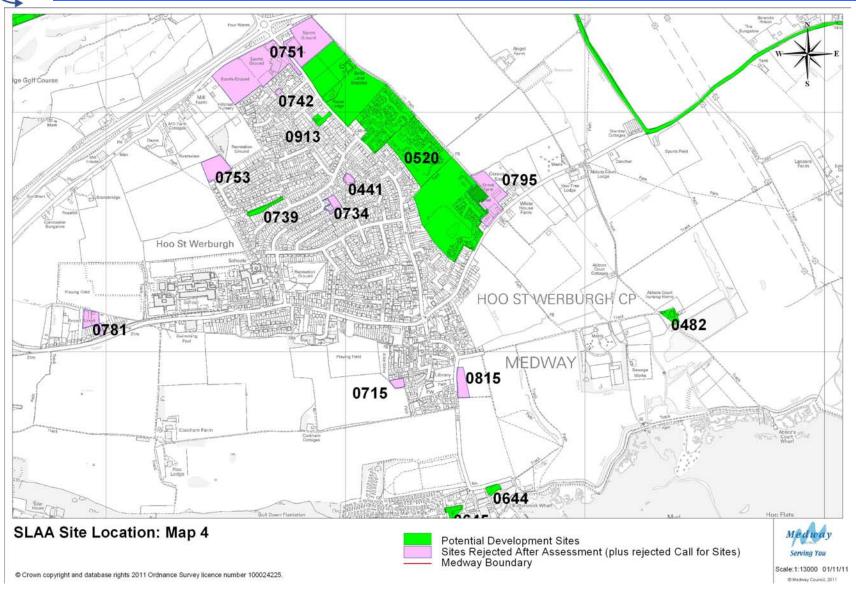

#### **SLAA Site Location: Map 2**

Potential Development Sites
Sites Rejected After Assessment (plus rejected Call for Sites)
Medway Boundary

© Crown copyright and database rights 2011 Ordnance Survey licence number 100024225.

Scale:1:15000 01/11/11

© Medway Council, 2011

© Crown copyright and database rights 2011 Ordnance Survey licence number 100024225

Medway Council, 2011

Scale:1:10000

04/11/11