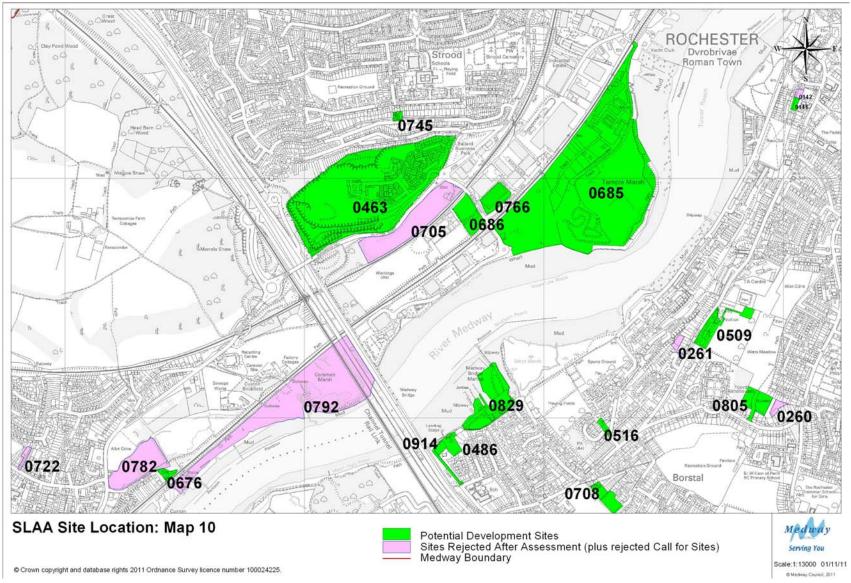

#### **SLAA Site Location: Map 2**

Potential Development Sites
Sites Rejected After Assessment (plus rejected Call for Sites)
Medway Boundary

© Crown copyright and database rights 2011 Ordnance Survey licence number 100024225.

Scale:1:15000 01/11/11

© Medway Council, 2011

© Crown copyright and database rights 2011 Ordnance Survey licence number 100024225

Medway Council, 2011

Scale:1:10000

04/11/11