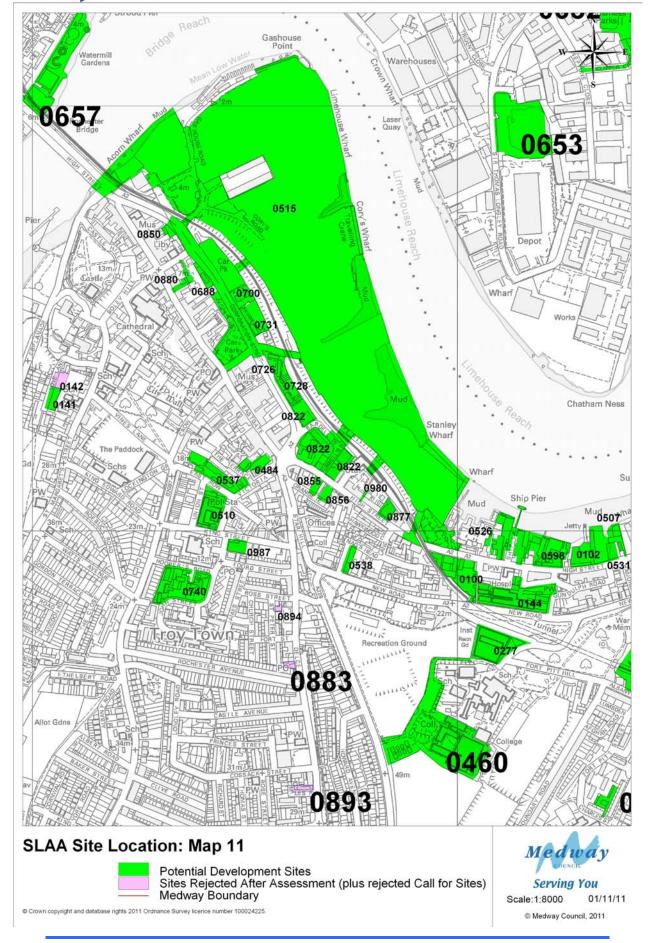

#### **SLAA Site Location: Map 2**

Potential Development Sites
Sites Rejected After Assessment (plus rejected Call for Sites)
Medway Boundary

© Crown copyright and database rights 2011 Ordnance Survey licence number 100024225.

Scale:1:15000 01/11/11

© Medway Council, 2011

© Crown copyright and database rights 2011 Ordnance Survey licence number 100024225

Medway Council, 2011

Scale:1:10000

04/11/11