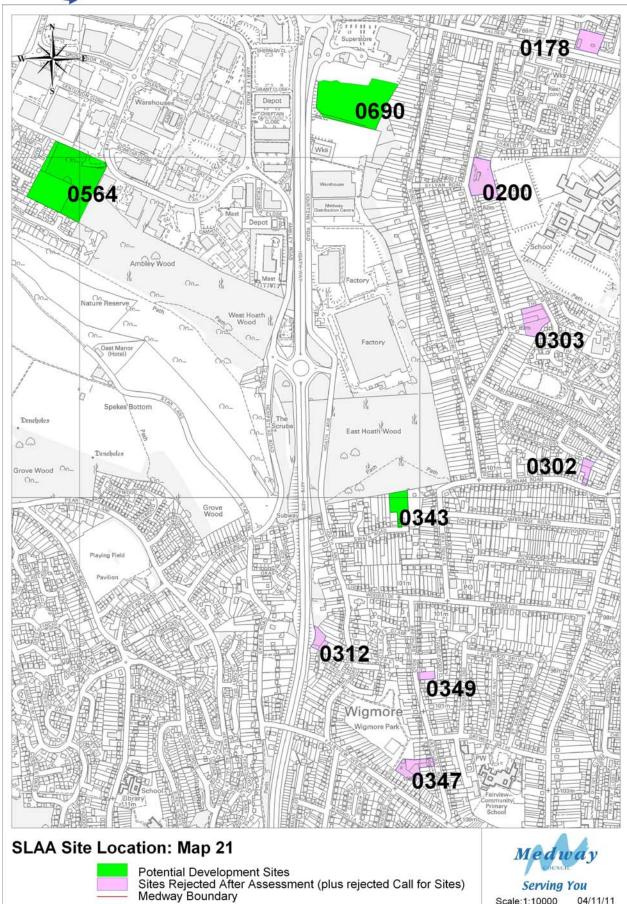

#### **SLAA Site Location: Map 2**

Potential Development Sites
Sites Rejected After Assessment (plus rejected Call for Sites)
Medway Boundary

© Crown copyright and database rights 2011 Ordnance Survey licence number 100024225.

Scale:1:15000 01/11/11

© Medway Council, 2011

© Crown copyright and database rights 2011 Ordnance Survey licence number 100024225

Medway Council, 2011

Scale:1:10000

04/11/11