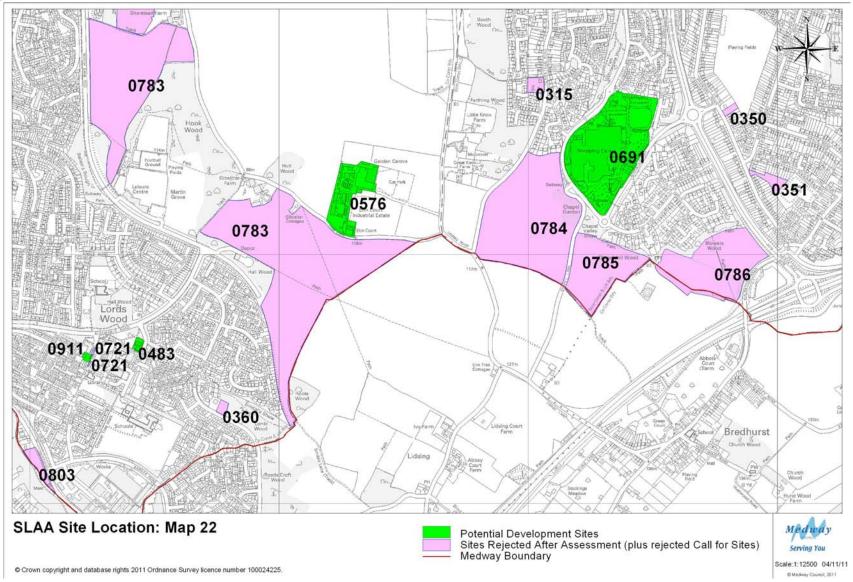

#### **SLAA Site Location: Map 2**

Potential Development Sites
Sites Rejected After Assessment (plus rejected Call for Sites)
Medway Boundary

© Crown copyright and database rights 2011 Ordnance Survey licence number 100024225.

Scale:1:15000 01/11/11

© Medway Council, 2011

© Crown copyright and database rights 2011 Ordnance Survey licence number 100024225

Medway Council, 2011

Scale:1:10000

04/11/11