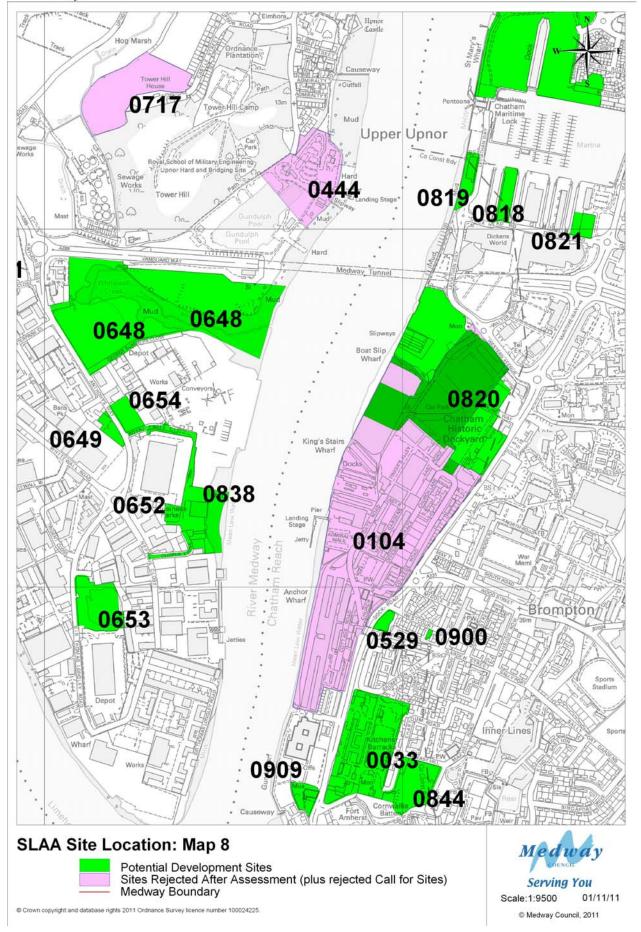

#### **SLAA Site Location: Map 2**

Potential Development Sites
Sites Rejected After Assessment (plus rejected Call for Sites)
Medway Boundary

© Crown copyright and database rights 2011 Ordnance Survey licence number 100024225.

Scale:1:15000 01/11/11

© Medway Council, 2011

© Crown copyright and database rights 2011 Ordnance Survey licence number 100024225

Medway Council, 2011

Scale:1:10000

04/11/11