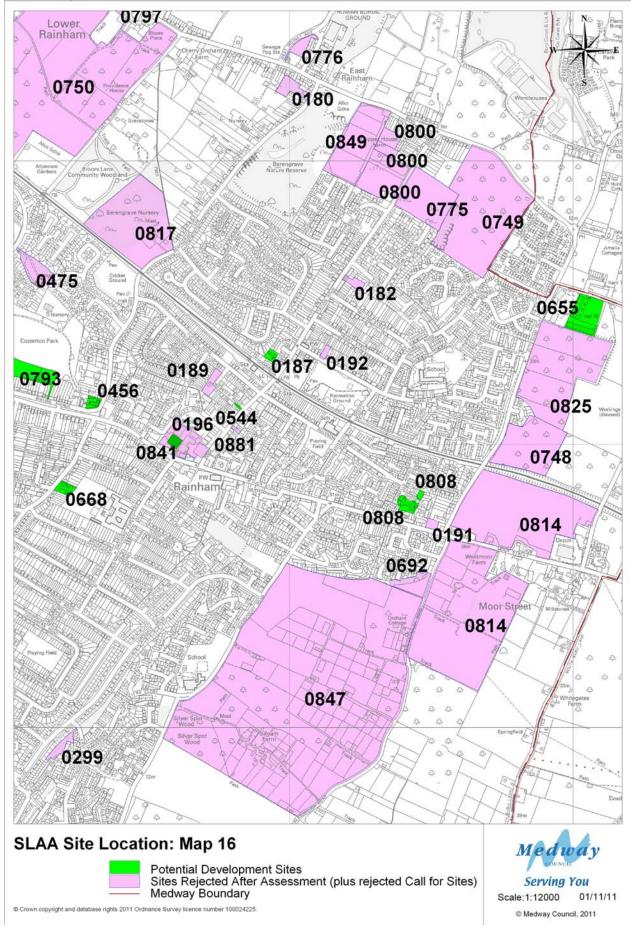

#### **SLAA Site Location: Map 2**

Potential Development Sites
Sites Rejected After Assessment (plus rejected Call for Sites)
Medway Boundary

© Crown copyright and database rights 2011 Ordnance Survey licence number 100024225.

Scale:1:15000 01/11/11

© Medway Council, 2011

© Crown copyright and database rights 2011 Ordnance Survey licence number 100024225

Medway Council, 2011

Scale:1:10000

04/11/11