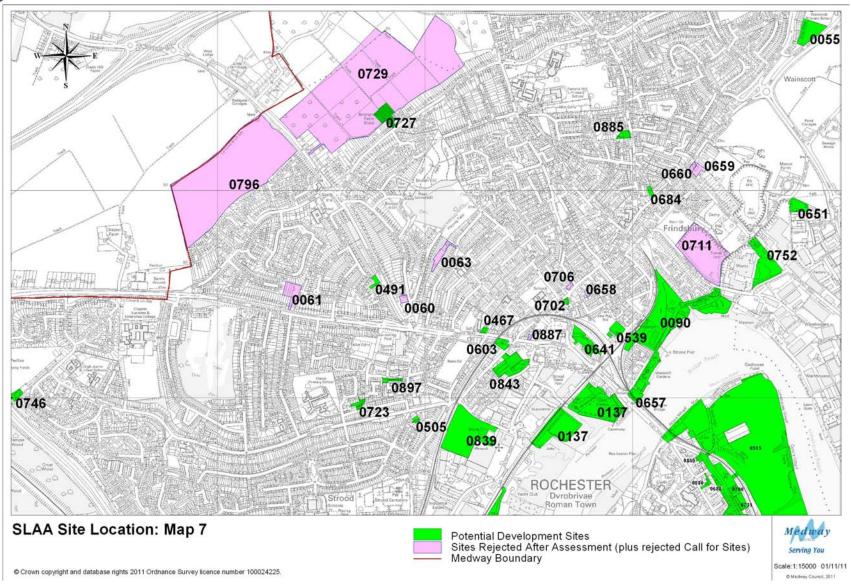

#### **SLAA Site Location: Map 2**

Potential Development Sites
Sites Rejected After Assessment (plus rejected Call for Sites)
Medway Boundary

© Crown copyright and database rights 2011 Ordnance Survey licence number 100024225.

Scale:1:15000 01/11/11

© Medway Council, 2011

© Crown copyright and database rights 2011 Ordnance Survey licence number 100024225

Medway Council, 2011

Scale:1:10000

04/11/11