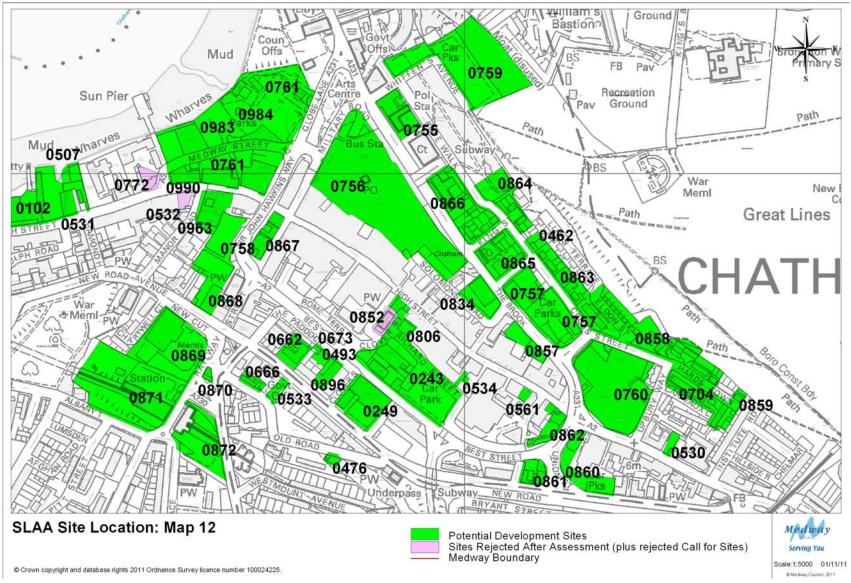

#### **SLAA Site Location: Map 2**

Potential Development Sites
Sites Rejected After Assessment (plus rejected Call for Sites)
Medway Boundary

© Crown copyright and database rights 2011 Ordnance Survey licence number 100024225.

Scale:1:15000 01/11/11

© Medway Council, 2011

© Crown copyright and database rights 2011 Ordnance Survey licence number 100024225

Medway Council, 2011

Scale:1:10000

04/11/11