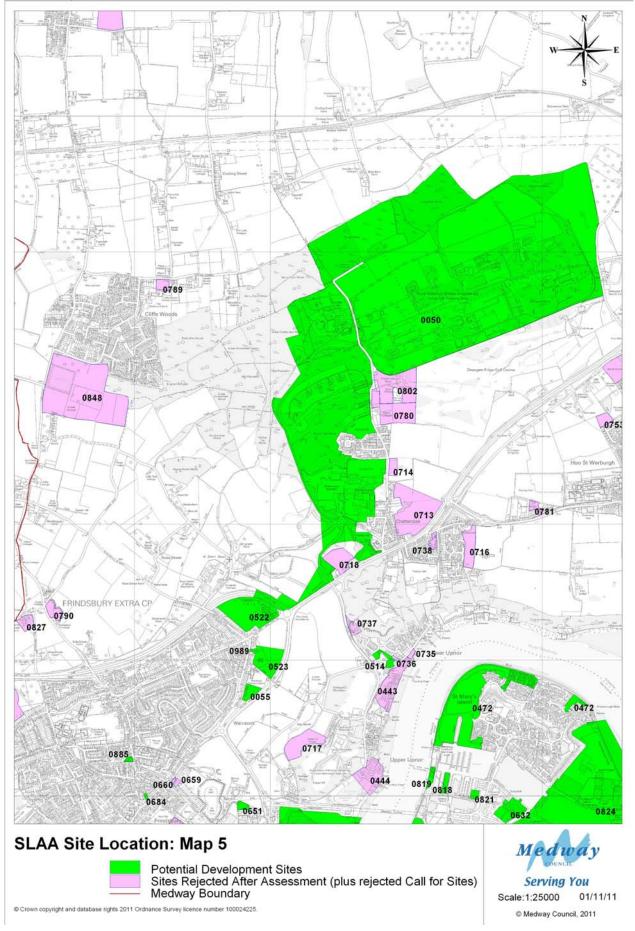

#### **SLAA Site Location: Map 2**

Potential Development Sites
Sites Rejected After Assessment (plus rejected Call for Sites)
Medway Boundary

© Crown copyright and database rights 2011 Ordnance Survey licence number 100024225.

Scale:1:15000 01/11/11

© Medway Council, 2011

© Crown copyright and database rights 2011 Ordnance Survey licence number 100024225

Medway Council, 2011

Scale:1:10000

04/11/11