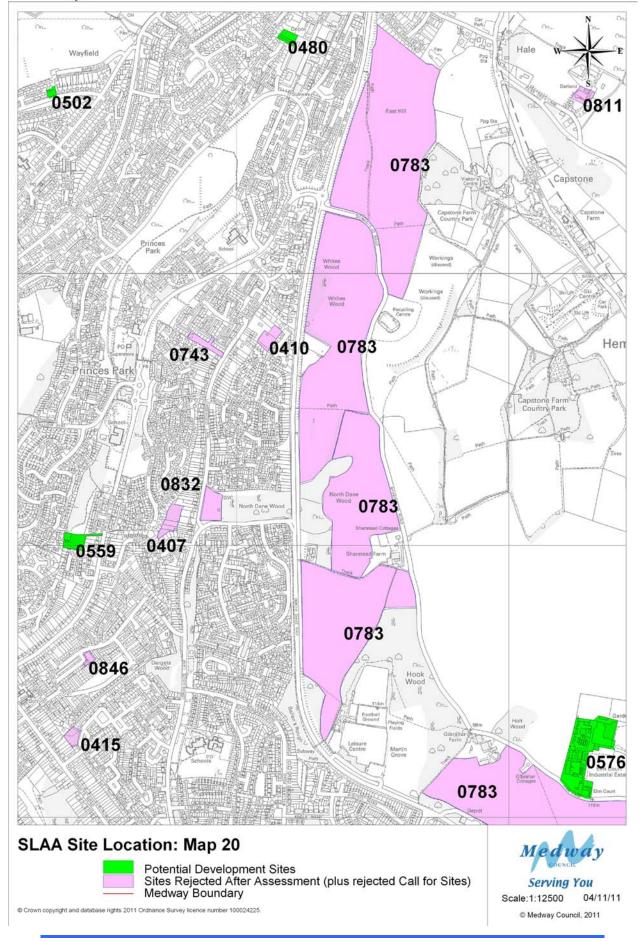

#### **SLAA Site Location: Map 2**

Potential Development Sites
Sites Rejected After Assessment (plus rejected Call for Sites)
Medway Boundary

© Crown copyright and database rights 2011 Ordnance Survey licence number 100024225.

Scale:1:15000 01/11/11

© Medway Council, 2011

© Crown copyright and database rights 2011 Ordnance Survey licence number 100024225

Medway Council, 2011

Scale:1:10000

04/11/11