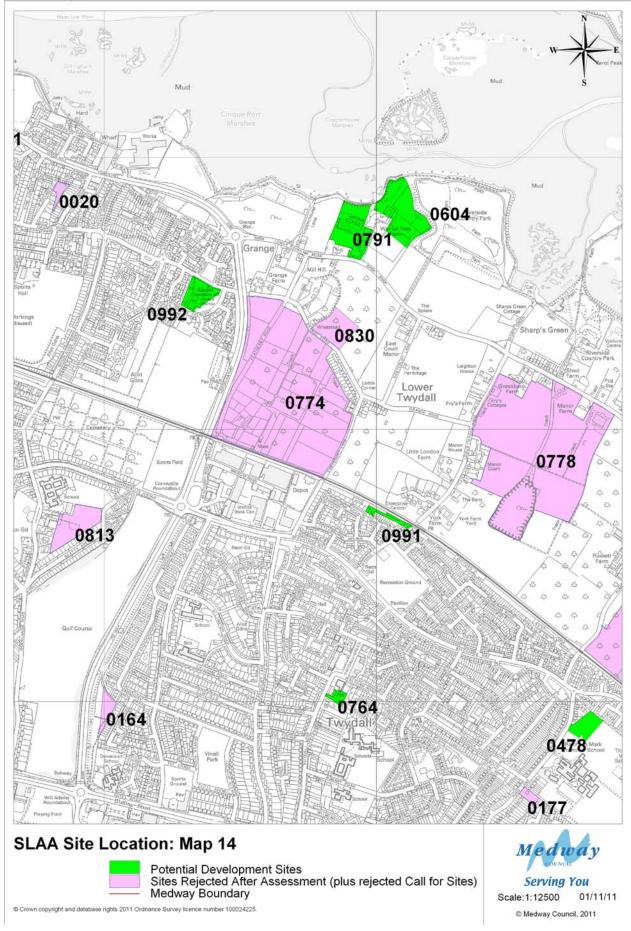

#### **SLAA Site Location: Map 2**

Potential Development Sites
Sites Rejected After Assessment (plus rejected Call for Sites)
Medway Boundary

© Crown copyright and database rights 2011 Ordnance Survey licence number 100024225.

Scale:1:15000 01/11/11

© Medway Council, 2011

© Crown copyright and database rights 2011 Ordnance Survey licence number 100024225

Medway Council, 2011

Scale:1:10000

04/11/11