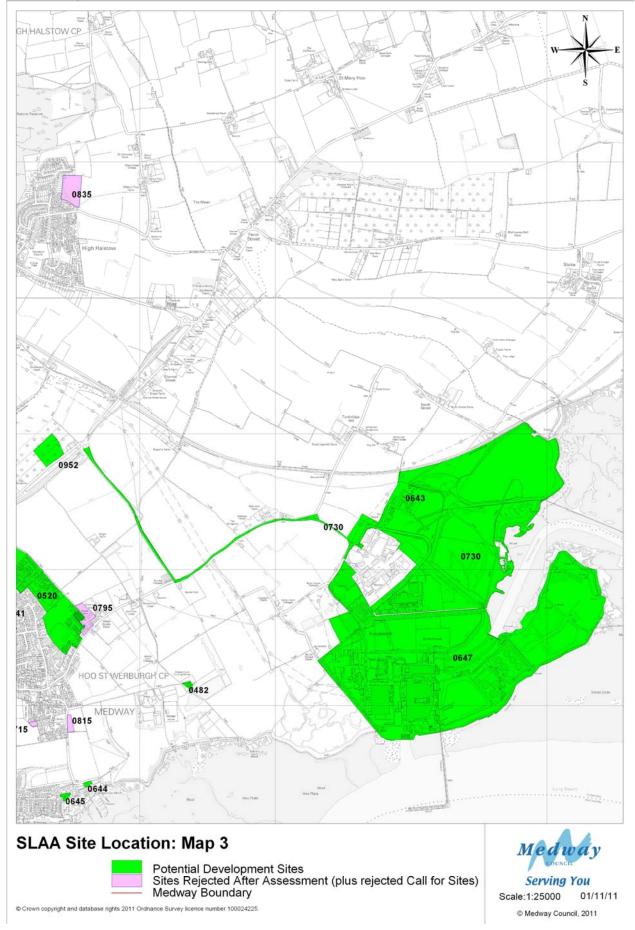

#### **SLAA Site Location: Map 2**

Potential Development Sites
Sites Rejected After Assessment (plus rejected Call for Sites)
Medway Boundary

© Crown copyright and database rights 2011 Ordnance Survey licence number 100024225.

Scale:1:15000 01/11/11

© Medway Council, 2011

© Crown copyright and database rights 2011 Ordnance Survey licence number 100024225

Medway Council, 2011

Scale:1:10000

04/11/11