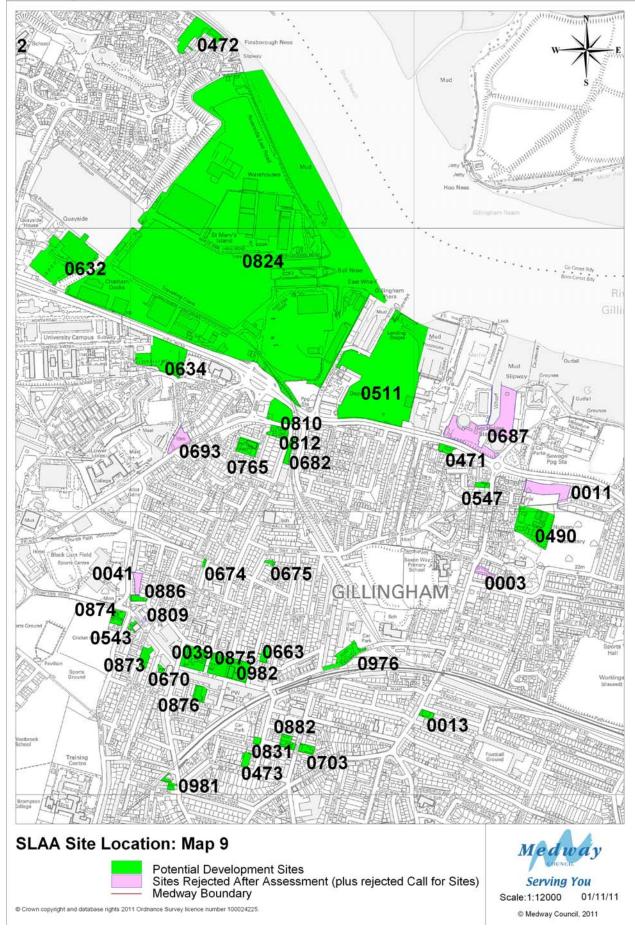

#### **SLAA Site Location: Map 2**

Potential Development Sites
Sites Rejected After Assessment (plus rejected Call for Sites)
Medway Boundary

© Crown copyright and database rights 2011 Ordnance Survey licence number 100024225.

Scale:1:15000 01/11/11

© Medway Council, 2011

© Crown copyright and database rights 2011 Ordnance Survey licence number 100024225

Medway Council, 2011

Scale:1:10000

04/11/11