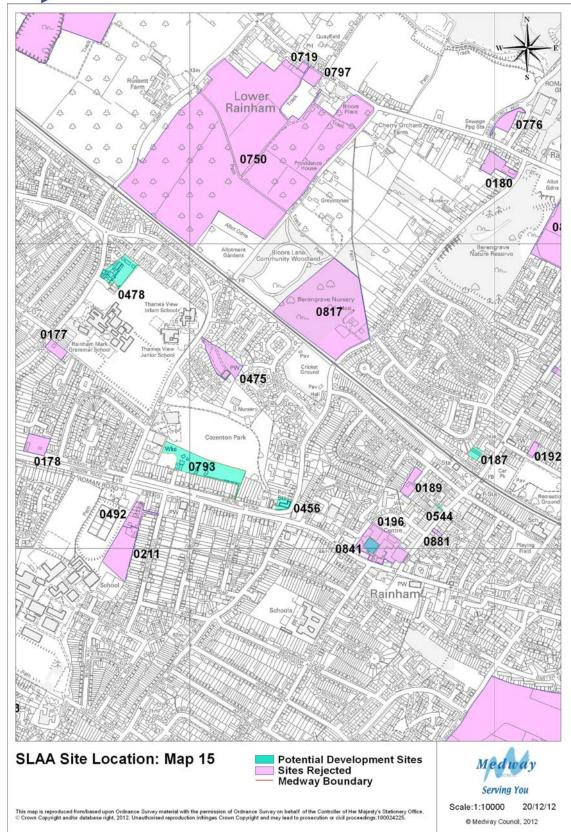

ployment, 91% for retail and 79% for other uses. Appendix 3 also shows Greenfield sites and mixed Greenfield/PDL sites.
- 15 Tables 1 to 4 show that out of a total of 162 residential sites, 116 are solely residential and 46 are mixed use; of 55 employment sites, 26 are solely employment and 29 are mixed use; of 46 retail sites, 8 are solely retail and 38 are mixed use and of 48 other sites, 25 are single use and 23 are mixed use.
- 16 The tables have been numbered in the same order as in the previous SLAAs so that, for example, table 1 applies to residential sites in all documents. Table 6 Sites Rejected After Assessment, has been omitted from this document because no changes have been made to it.



### **Site Location Maps**































































































### **Tables**



Table 1: Potential Housing Sites and Dwellings 2012 – 2028

|         | <i>-</i> |                                                       |                           |           |          |           |         |         |         |         |
|---------|----------|-------------------------------------------------------|---------------------------|-----------|----------|-----------|---------|---------|---------|---------|
| Map Ref | Site Ref | Site Name                                             | Site Source               | Site Type | Template | Mixed Use | 2012-17 | 2017-22 | 2022-27 | 2027-28 |
| 9       | 0013     | Medway House, 277 Gillingham<br>Road                  | MLP 2003 Allocation       | PDL       |          | No        | 0