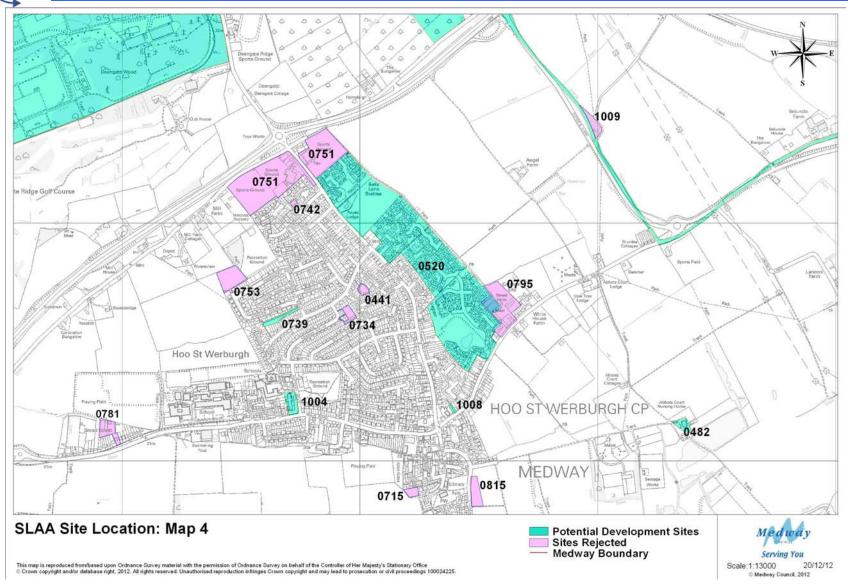

pproximately 83% for residential, 78% for employment, 91% for retail and 79% for other uses. Appendix 3 also shows Greenfield sites and mixed Greenfield/PDL sites.
- 15 Tables 1 to 4 show that out of a total of 162 residential sites, 116 are solely residential and 46 are mixed use; of 55 employment sites, 26 are solely employment and 29 are mixed use; of 46 retail sites, 8 are solely retail and 38 are mixed use and of 48 other sites, 25 are single use and 23 are mixed use.
- 16 The tables have been numbered in the same order as in the previous SLAAs so that, for example, table 1 applies to residential sites in all documents. Table 6 Sites Rejected After Assessment, has been omitted from this document because no changes have been made to it.



### **Site Location Maps**































































































### **Tables**



Table 1: Potential Housing Sites and Dwellings 2012 – 2028

|         | <i>-</i> |                                                       |                           |           |          |           |         |         |         |         |
|---------|----------|-------------------------------------------------------|---------------------------|-----------|----------|-----------|---------|---------|---------|---------|
| Map Ref | Site Ref | Site Name                                             | Site Source               | Site Type | Template | Mixed Use | 2012-17 | 2017-22 | 2022-27 | 2027-28 |
| 9       | 0013     | Medway House, 277 Gillingham<br>Road                  | MLP 2003 Allocation