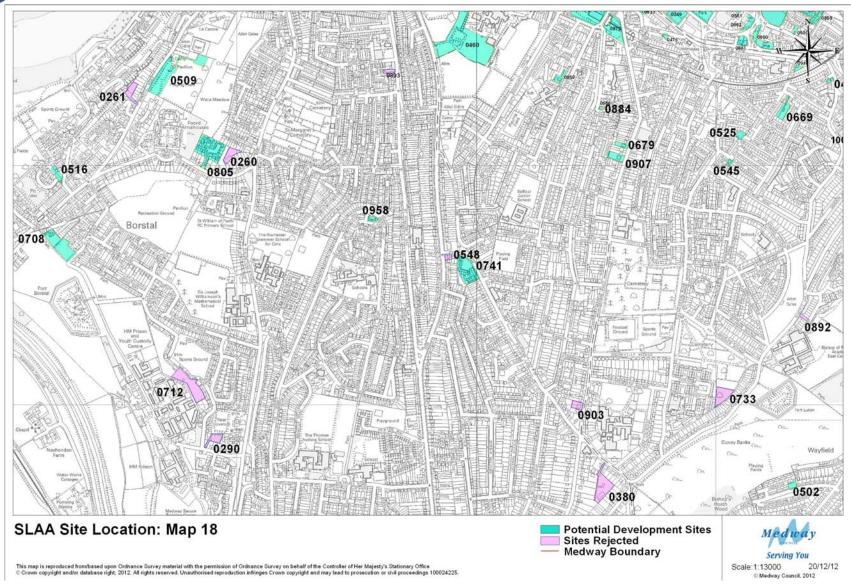

% for retail and 79% for other uses. Appendix 3 also shows Greenfield sites and mixed Greenfield/PDL sites.
- 15 Tables 1 to 4 show that out of a total of 162 residential sites, 116 are solely residential and 46 are mixed use; of 55 employment sites, 26 are solely employment and 29 are mixed use; of 46 retail sites, 8 are solely retail and 38 are mixed use and of 48 other sites, 25 are single use and 23 are mixed use.
- 16 The tables have been numbered in the same order as in the previous SLAAs so that, for example, table 1 applies to residential sites in all documents. Table 6 Sites Rejected After Assessment, has been omitted from this document because no changes have been made to it.



### **Site Location Maps**































































































### **Tables**



Table 1: Potential Housing Sites and Dwellings 2012 – 2028

|         | <i>-</i> |                                                       |                           |           |          |           |         |         |         |         |
|---------|----------|-------------------------------------------------------|---------------------------|-----------|----------|-----------|---------|---------|---------|---------|
| Map Ref | Site Ref | Site Name                                             | Site Source               | Site Type | Template | Mixed Use | 2012-17 | 2017-22 | 2022-27 | 2027-28 |
| 9       | 0013     | Medway House, 277 Gillingham<br>Road                  | MLP 2003 Allocation       | PDL       |          | No        | 0       | 0