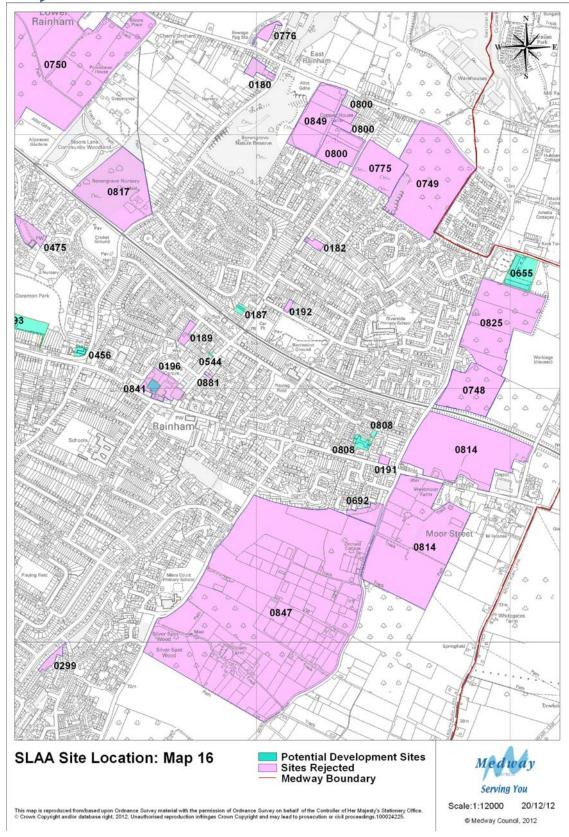

ment, 91% for retail and 79% for other uses. Appendix 3 also shows Greenfield sites and mixed Greenfield/PDL sites.
- 15 Tables 1 to 4 show that out of a total of 162 residential sites, 116 are solely residential and 46 are mixed use; of 55 employment sites, 26 are solely employment and 29 are mixed use; of 46 retail sites, 8 are solely retail and 38 are mixed use and of 48 other sites, 25 are single use and 23 are mixed use.
- 16 The tables have been numbered in the same order as in the previous SLAAs so that, for example, table 1 applies to residential sites in all documents. Table 6 Sites Rejected After Assessment, has been omitted from this document because no changes have been made to it.



### **Site Location Maps**































































































### **Tables**



Table 1: Potential Housing Sites and Dwellings 2012 – 2028

|         | <i>-</i> |                                                       |                           |           |          |           |         |         |         |         |
|---------|----------|-------------------------------------------------------|---------------------------|-----------|----------|-----------|---------|---------|---------|---------|
| Map Ref | Site Ref | Site Name                                             | Site Source               | Site Type | Template | Mixed Use | 2012-17 | 2017-22 | 2022-27 | 2027-28 |
| 9       | 0013     | Medway House, 277 Gillingham<br>Road                  | MLP 2003 Allocation       | PDL       |          | No        | 0