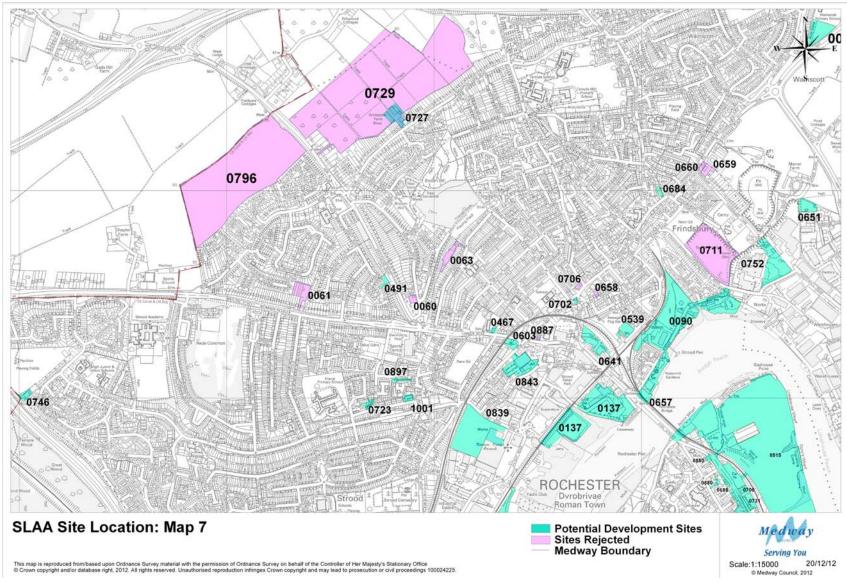

83% for residential, 78% for employment, 91% for retail and 79% for other uses. Appendix 3 also shows Greenfield sites and mixed Greenfield/PDL sites.
- 15 Tables 1 to 4 show that out of a total of 162 residential sites, 116 are solely residential and 46 are mixed use; of 55 employment sites, 26 are solely employment and 29 are mixed use; of 46 retail sites, 8 are solely retail and 38 are mixed use and of 48 other sites, 25 are single use and 23 are mixed use.
- 16 The tables have been numbered in the same order as in the previous SLAAs so that, for example, table 1 applies to residential sites in all documents. Table 6 Sites Rejected After Assessment, has been omitted from this document because no changes have been made to it.



### **Site Location Maps**































































































### **Tables**



Table 1: Potential Housing Sites and Dwellings 2012 – 2028

|         | <i>-</i> |                                                       |                           |           |          |           |         |         |         |         |
|---------|----------|-------------------------------------------------------|---------------------------|-----------|----------|-----------|---------|---------|---------|---------|
| Map Ref | Site Ref | Site Name                                             | Site Source               | Site Type | Template | Mixed Use | 2012-17 | 2017-22 | 2022-27 | 2027-28 |
| 9       | 0013     | Medway House, 277 Gillingham<br>Road                  | MLP 2003 Allocation       | PDL