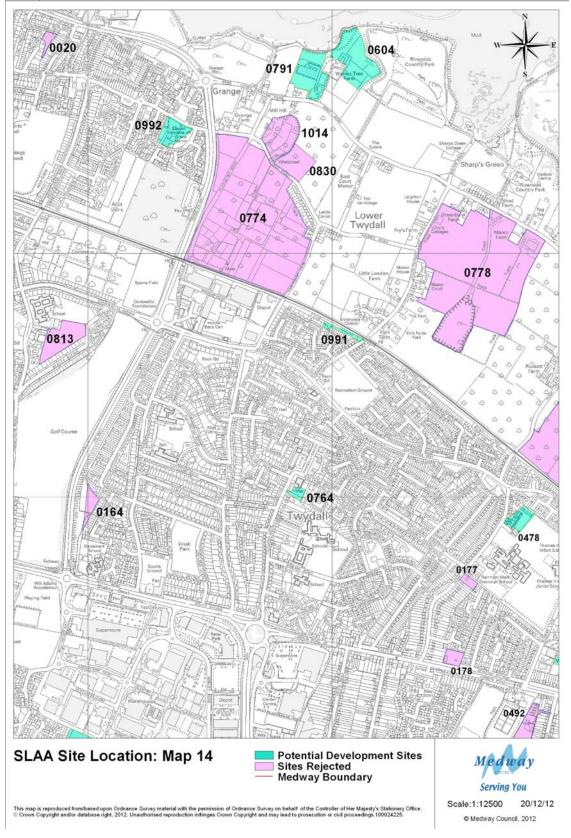

r employment, 91% for retail and 79% for other uses. Appendix 3 also shows Greenfield sites and mixed Greenfield/PDL sites.
- 15 Tables 1 to 4 show that out of a total of 162 residential sites, 116 are solely residential and 46 are mixed use; of 55 employment sites, 26 are solely employment and 29 are mixed use; of 46 retail sites, 8 are solely retail and 38 are mixed use and of 48 other sites, 25 are single use and 23 are mixed use.
- 16 The tables have been numbered in the same order as in the previous SLAAs so that, for example, table 1 applies to residential sites in all documents. Table 6 Sites Rejected After Assessment, has been omitted from this document because no changes have been made to it.



### **Site Location Maps**































































































### **Tables**



Table 1: Potential Housing Sites and Dwellings 2012 – 2028

|         | <i>-</i> |                                                       |                           |           |          |           |         |         |         |         |
|---------|----------|-------------------------------------------------------|---------------------------|-----------|----------|-----------|---------|---------|---------|---------|
| Map Ref | Site Ref | Site Name                                             | Site Source               | Site Type | Template | Mixed Use | 2012-17 | 2017-22 | 2022-27 | 2027-28 |
| 9       | 0013     | Medway House, 277 Gillingham<br>Road                  | MLP 2003 Allocation       | PDL       |          | No