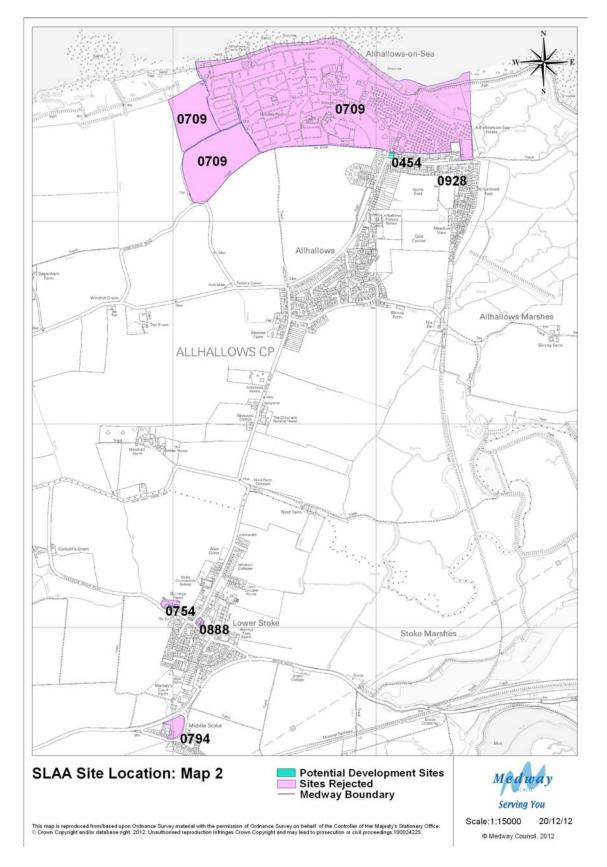

, with approximately 83% for residential, 78% for employment, 91% for retail and 79% for other uses. Appendix 3 also shows Greenfield sites and mixed Greenfield/PDL sites.
- 15 Tables 1 to 4 show that out of a total of 162 residential sites, 116 are solely residential and 46 are mixed use; of 55 employment sites, 26 are solely employment and 29 are mixed use; of 46 retail sites, 8 are solely retail and 38 are mixed use and of 48 other sites, 25 are single use and 23 are mixed use.
- 16 The tables have been numbered in the same order as in the previous SLAAs so that, for example, table 1 applies to residential sites in all documents. Table 6 Sites Rejected After Assessment, has been omitted from this document because no changes have been made to it.



### **Site Location Maps**































































































### **Tables**



Table 1: Potential Housing Sites and Dwellings 2012 – 2028

|         | <i>-</i> |                                                       |                           |           |          |           |         |         |         |         |
|---------|----------|-------------------------------------------------------|---------------------------|-----------|----------|-----------|---------|---------|---------|---------|
| Map Ref | Site Ref | Site Name                                             | Site Source               | Site Type | Template | Mixed Use | 2012-17 | 2017-22 | 2022-27 | 2027-28 |
| 9       | 0013     | Medway House, 277 Gillingham<br>Road                  | MLP 2003 Allo