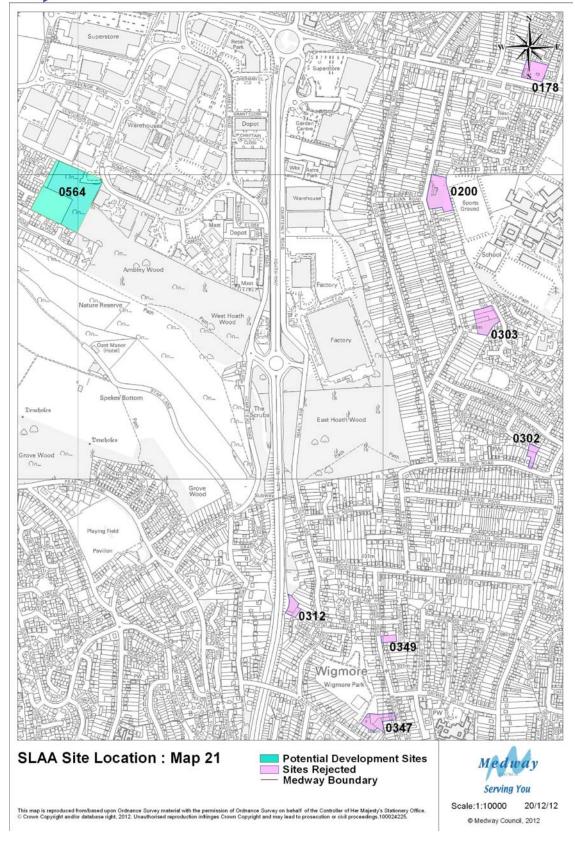

and 79% for other uses. Appendix 3 also shows Greenfield sites and mixed Greenfield/PDL sites.
- 15 Tables 1 to 4 show that out of a total of 162 residential sites, 116 are solely residential and 46 are mixed use; of 55 employment sites, 26 are solely employment and 29 are mixed use; of 46 retail sites, 8 are solely retail and 38 are mixed use and of 48 other sites, 25 are single use and 23 are mixed use.
- 16 The tables have been numbered in the same order as in the previous SLAAs so that, for example, table 1 applies to residential sites in all documents. Table 6 Sites Rejected After Assessment, has been omitted from this document because no changes have been made to it.



### **Site Location Maps**































































































### **Tables**



Table 1: Potential Housing Sites and Dwellings 2012 – 2028

|         | <i>-</i> |                                                       |                           |           |          |           |         |         |         |         |
|---------|----------|-------------------------------------------------------|---------------------------|-----------|----------|-----------|---------|---------|---------|---------|
| Map Ref | Site Ref | Site Name                                             | Site Source               | Site Type | Template | Mixed Use | 2012-17 | 2017-22 | 2022-27 | 2027-28 |
| 9       | 0013     | Medway House, 277 Gillingham<br>Road                  | MLP 2003 Allocation       | PDL       |          | No        | 0       | 0       | 12