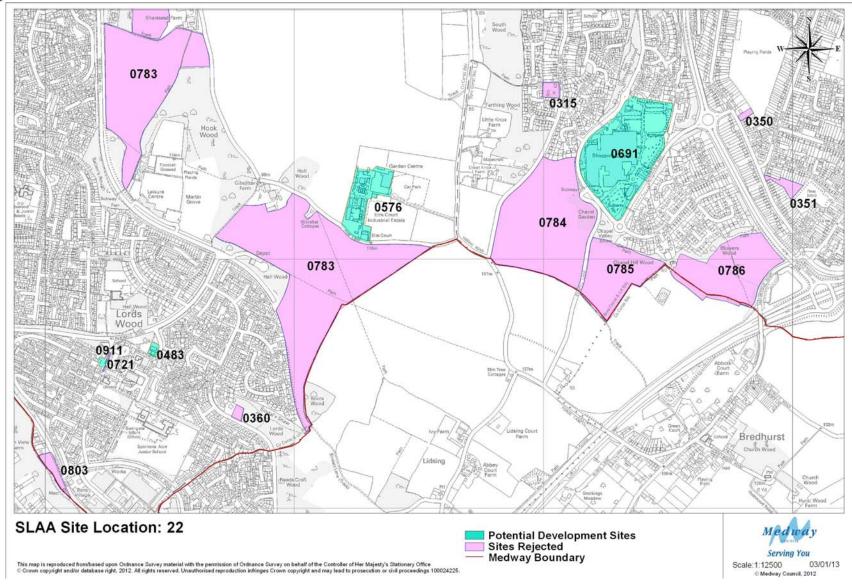

79% for other uses. Appendix 3 also shows Greenfield sites and mixed Greenfield/PDL sites.
- 15 Tables 1 to 4 show that out of a total of 162 residential sites, 116 are solely residential and 46 are mixed use; of 55 employment sites, 26 are solely employment and 29 are mixed use; of 46 retail sites, 8 are solely retail and 38 are mixed use and of 48 other sites, 25 are single use and 23 are mixed use.
- 16 The tables have been numbered in the same order as in the previous SLAAs so that, for example, table 1 applies to residential sites in all documents. Table 6 Sites Rejected After Assessment, has been omitted from this document because no changes have been made to it.



### **Site Location Maps**































































































### **Tables**



Table 1: Potential Housing Sites and Dwellings 2012 – 2028

|         | <i>-</i> |                                                       |                           |           |          |           |         |         |         |         |
|---------|----------|-------------------------------------------------------|---------------------------|-----------|----------|-----------|---------|---------|---------|---------|
| Map Ref | Site Ref | Site Name                                             | Site Source               | Site Type | Template | Mixed Use | 2012-17 | 2017-22 | 2022-27 | 2027-28 |
| 9       | 0013     | Medway House, 277 Gillingham<br>Road                  | MLP 2003 Allocation       | PDL       |          | No        | 0       | 0       | 12      |