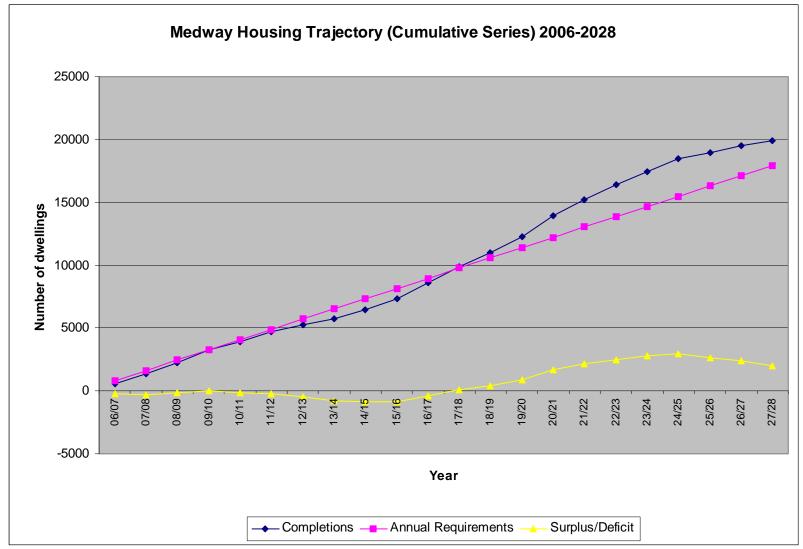

| Map Ref | Site Ref |                                                    | Site Source            | Site Type | Template   | Mixed Use | 2012-17 | 2017-22 | 2022-27 | 2027-28 |
|---------|----------|----------------------------------------------------|------------------------|-----------|------------|-----------|---------|---------|---------|---------|
| 10      | 0685     | Temple Waterfront, Roman Way, Strood               | Call for sites         | М         |            | Yes       | 60      | 300     | 260     |         |
| 11      |          | Ex Service Stn, adj 86 Corporation Street, Roch    | NLUD                   | PDL       | 3          | No        |         | 29      |         |         |
| 13      |          |                                                    | NLUD                   | PDL       | 1          | No        |         | 7       |         |         |
| 7       |          | Former Tug & Shovel, North Street,                 | NLUD, then application | PDL       | 9          | No        |         | 7       |         |         |
| 9       | 0703     | 31-39 Duncan Road, Gillingham                      | NLUD                   | PDL       | 1          | No        |         | 15      |         |         |
| 12      | 0704     | Carpeaux Close, Chatham                            | NLUD                   | PDL       |            | No        | 25      |         |         |         |
| 10      | 0708     | Land rear of former St Matthews<br>School, Borstal | Call for sites         | G         | 13         | Yes       |         | 23      |         |         |
| 7       | 0723     | 125-129 Tamar Drive, Strood                        | Call for sites         | PDL       | Template 7 | No        | 4       |         |         |         |
| 11      | 0726     | 1-21 St Clements House,<br>Corporation Street      | Call for sites         | PDL       | 3          | Yes       |         | 1       |         |         |
| 7       | 0727     | Brompton Farm, adj. 66 Brompton<br>Farm Road       | Call for sites         | G         | 4          | Yes       |         | 4       |         |         |
| 11      | 0728     | 10-40 Corporation Street,<br>Rochester             | Call for sites         | PDL       | 3          | Yes       |         | 9       |         |         |
| 11      |          | 46-86 Corporation Street,<br>Rochester             | Call for sites         | PDL       | 3          | Yes       |         | 16      |         |         |
| 4       | 0739     | Garage Site, Knights Road, Hoo                     | Planning Permission    | PDL       |            | No        | 5       |         |         |         |
| 11      | 0740     | Communal areas, John Street,<br>Rochester          | Call for sites         | PDL       |            | No        |         | 5       |         |         |
| 18      | 0741     | Pattens Place, Rochester                           | Call for sites         | PDL       |            | No        |         | 6       |         |         |
| 10      | 0745     | Land terrier Poplar Road, Strood                   | Call for sites         | PDL       | 2          | No        |         | 6       |         |         |
| 12      | 0755     | Former Police Station, Chatham                     | Call for Sites         | PDL       |            | Yes       |         | 60      |         |         |
| 12      | 0756     | Pentagon, Chatham                                  | Call for Sites         | PDL       |            | Yes       |         |         | 29      |         |
| 12      | 0757     | Between Cross Street & The Brook, Chatham          | MLP 2003 Allocation    | PDL       |            | Yes       | 118     |         |         |         |

Trajectory table 5 identified a potential supply of 3,617 dwellings for 2012 to 2017, 6,614 for 2017 to 2022 and 4,326 for 2022 to 2027 and 393 in 2027/28. The trajectory shows a cumulative surplus over the whole period of 1,992 dwellings.

# Site Type Key

G: Greenfield

PDL:

Previously Developed Land Mixed Greenfield and Previously Developed Land M:

Table 5: Medway Housing Trajectory 2006 - 2028

|                                                                     | 2006-2012 | 2012-2017 | 2017-2022 | 2022-2027 | 2027-2028 | Total |
|---------------------------------------------------------------------|-----------|-----------|-----------|-----------|-----------|-------|
| Past completions                                                    | 4704      |           |           |           |           | 4704  |
| Projected<br>Completions<br>Identified Sites                        |           | 3617      | 6614      | 4326      | 393       | 14950 |
| Small Sites with<br>Planning Permission<br>Projected<br>Completions |           | 267       | 0         | 0         | 0         | 267   |
| Total Projected Completions                                         |           | 3884      | 6614      | 4326      | 393       | 15217 |
| Draft Core Strategy<br>Cumulative<br>Completions                    | 4704      | 8588      | 15202     | 19528     | 19921     | 19921 |
| Cumulative<br>Requirements                                          | 4890      | 8965      | 13040     | 17115     | 17930     | 17930 |
| Cumulative<br>Surplus/Deficit                                       | -186      | -377      | 2162      | 2413      | 1991      | 1991  |