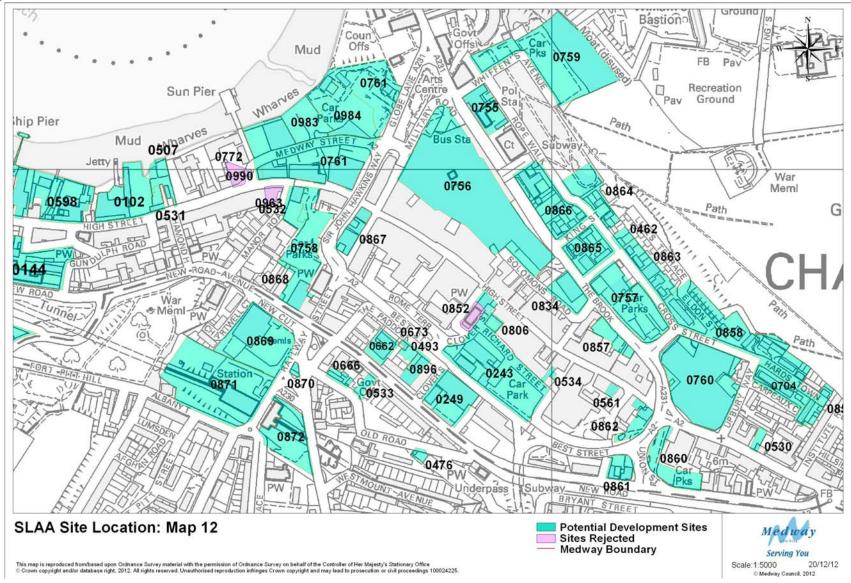

, 78% for employment, 91% for retail and 79% for other uses. Appendix 3 also shows Greenfield sites and mixed Greenfield/PDL sites.
- 15 Tables 1 to 4 show that out of a total of 162 residential sites, 116 are solely residential and 46 are mixed use; of 55 employment sites, 26 are solely employment and 29 are mixed use; of 46 retail sites, 8 are solely retail and 38 are mixed use and of 48 other sites, 25 are single use and 23 are mixed use.
- 16 The tables have been numbered in the same order as in the previous SLAAs so that, for example, table 1 applies to residential sites in all documents. Table 6 Sites Rejected After Assessment, has been omitted from this document because no changes have been made to it.



### **Site Location Maps**































































































### **Tables**



Table 1: Potential Housing Sites and Dwellings 2012 – 2028

|         | <i>-</i> |                                                       |                           |           |          |           |         |         |         |         |
|---------|----------|-------------------------------------------------------|---------------------------|-----------|----------|-----------|---------|---------|---------|---------|
| Map Ref | Site Ref | Site Name                                             | Site Source               | Site Type | Template | Mixed Use | 2012-17 | 2017-22 | 2022-27 | 2027-28 |
| 9       | 0013     | Medway House, 277 Gillingham<br>Road                  | MLP 2003 Allocation       | PDL       |          | No