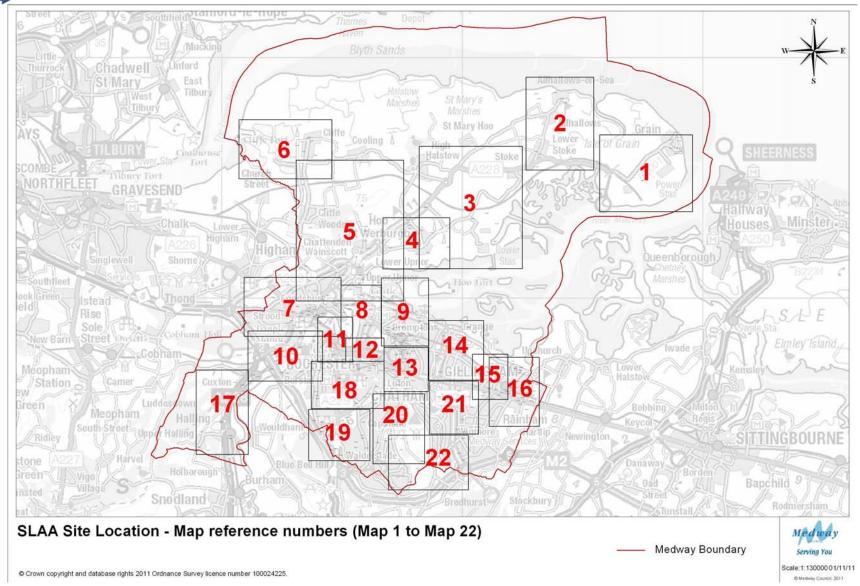

pendix 3, with approximately 83% for residential, 78% for employment, 91% for retail and 79% for other uses. Appendix 3 also shows Greenfield sites and mixed Greenfield/PDL sites.
- 15 Tables 1 to 4 show that out of a total of 162 residential sites, 116 are solely residential and 46 are mixed use; of 55 employment sites, 26 are solely employment and 29 are mixed use; of 46 retail sites, 8 are solely retail and 38 are mixed use and of 48 other sites, 25 are single use and 23 are mixed use.
- 16 The tables have been numbered in the same order as in the previous SLAAs so that, for example, table 1 applies to residential sites in all documents. Table 6 Sites Rejected After Assessment, has been omitted from this document because no changes have been made to it.



### **Site Location Maps**































































































### **Tables**



Table 1: Potential Housing Sites and Dwellings 2012 – 2028

|         | <i>-</i> |                                                       |                           |           |          |           |         |         |         |         |
|---------|----------|-------------------------------------------------------|---------------------------|-----------|----------|-----------|---------|---------|---------|---------|
| Map Ref | Site Ref | Site Name                                             | Site Source               | Site Type | Template | Mixed Use | 2012-17 | 2017-22 | 2022-27 | 2027-28 |
| 9       | 0013     | Medway House, 277 Gillingham<br>Road                  | MLP 2