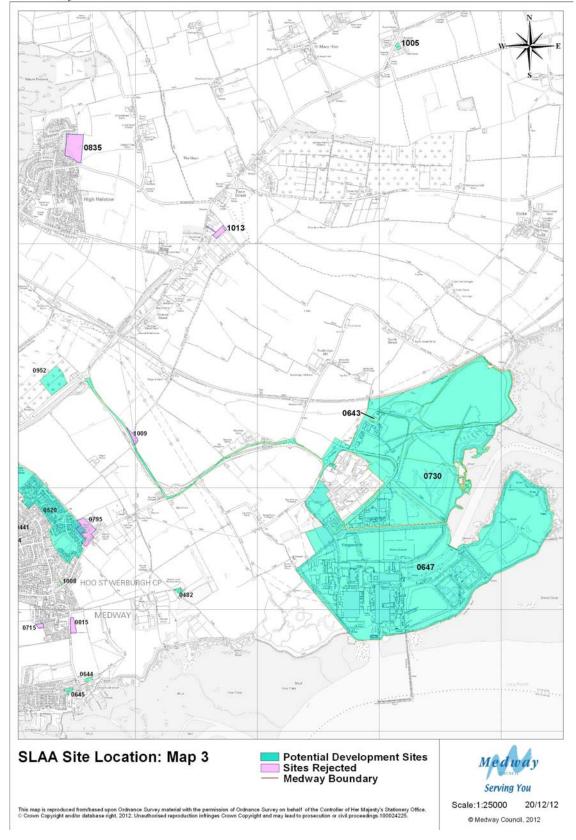

th approximately 83% for residential, 78% for employment, 91% for retail and 79% for other uses. Appendix 3 also shows Greenfield sites and mixed Greenfield/PDL sites.
- 15 Tables 1 to 4 show that out of a total of 162 residential sites, 116 are solely residential and 46 are mixed use; of 55 employment sites, 26 are solely employment and 29 are mixed use; of 46 retail sites, 8 are solely retail and 38 are mixed use and of 48 other sites, 25 are single use and 23 are mixed use.
- 16 The tables have been numbered in the same order as in the previous SLAAs so that, for example, table 1 applies to residential sites in all documents. Table 6 Sites Rejected After Assessment, has been omitted from this document because no changes have been made to it.



### **Site Location Maps**































































































### **Tables**



Table 1: Potential Housing Sites and Dwellings 2012 – 2028

|         | <i>-</i> |                                                       |                           |           |          |           |         |         |         |         |
|---------|----------|-------------------------------------------------------|---------------------------|-----------|----------|-----------|---------|---------|---------|---------|
| Map Ref | Site Ref | Site Name                                             | Site Source               | Site Type | Template | Mixed Use | 2012-17 | 2017-22 | 2022-27 | 2027-28 |
| 9       | 0013     | Medway House, 277 Gillingham<br>Road                  | MLP 2003 Allocati