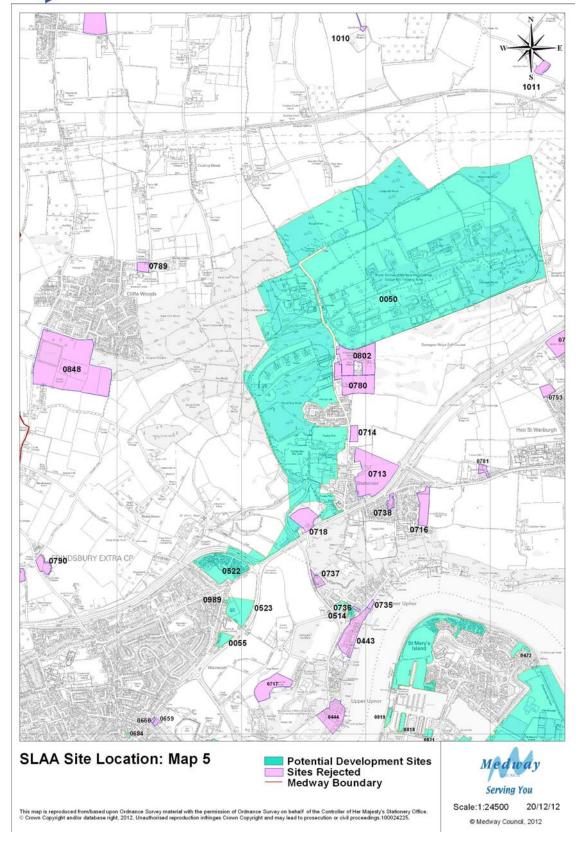

ximately 83% for residential, 78% for employment, 91% for retail and 79% for other uses. Appendix 3 also shows Greenfield sites and mixed Greenfield/PDL sites.
- 15 Tables 1 to 4 show that out of a total of 162 residential sites, 116 are solely residential and 46 are mixed use; of 55 employment sites, 26 are solely employment and 29 are mixed use; of 46 retail sites, 8 are solely retail and 38 are mixed use and of 48 other sites, 25 are single use and 23 are mixed use.
- 16 The tables have been numbered in the same order as in the previous SLAAs so that, for example, table 1 applies to residential sites in all documents. Table 6 Sites Rejected After Assessment, has been omitted from this document because no changes have been made to it.



### **Site Location Maps**































































































### **Tables**



Table 1: Potential Housing Sites and Dwellings 2012 – 2028

|         | <i>-</i> |                                                       |                           |           |          |           |         |         |         |         |
|---------|----------|-------------------------------------------------------|---------------------------|-----------|----------|-----------|---------|---------|---------|---------|
| Map Ref | Site Ref | Site Name                                             | Site Source               | Site Type | Template | Mixed Use | 2012-17 | 2017-22 | 2022-27 | 2027-28 |
| 9       | 0013     | Medway House, 277 Gillingham<br>Road                  | MLP 2003 Allocation