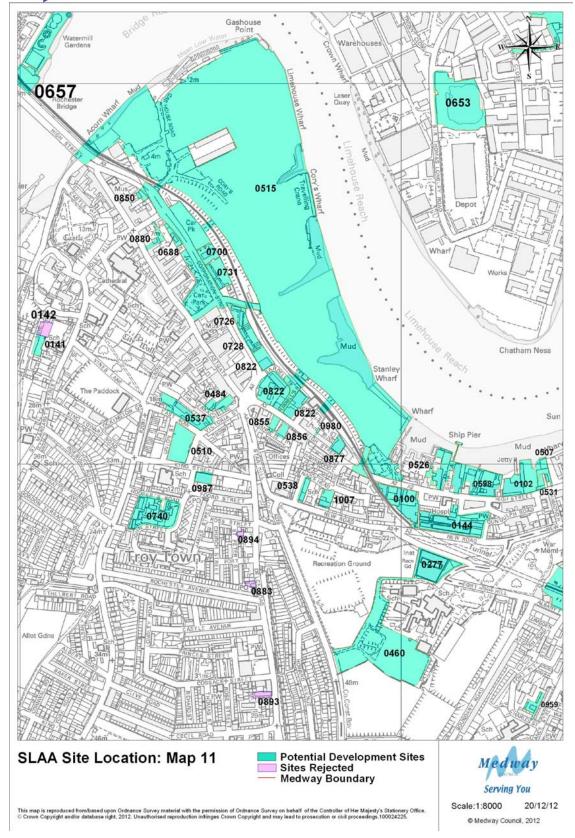

tial, 78% for employment, 91% for retail and 79% for other uses. Appendix 3 also shows Greenfield sites and mixed Greenfield/PDL sites.
- 15 Tables 1 to 4 show that out of a total of 162 residential sites, 116 are solely residential and 46 are mixed use; of 55 employment sites, 26 are solely employment and 29 are mixed use; of 46 retail sites, 8 are solely retail and 38 are mixed use and of 48 other sites, 25 are single use and 23 are mixed use.
- 16 The tables have been numbered in the same order as in the previous SLAAs so that, for example, table 1 applies to residential sites in all documents. Table 6 Sites Rejected After Assessment, has been omitted from this document because no changes have been made to it.



### **Site Location Maps**































































































### **Tables**



Table 1: Potential Housing Sites and Dwellings 2012 – 2028

|         | <i>-</i> |                                                       |                           |           |          |           |         |         |         |         |
|---------|----------|-------------------------------------------------------|---------------------------|-----------|----------|-----------|---------|---------|---------|---------|
| Map Ref | Site Ref | Site Name                                             | Site Source               | Site Type | Template | Mixed Use | 2012-17 | 2017-22 | 2022-27 | 2027-28 |
| 9       | 0013     | Medway House, 277 Gillingham<br>Road                  | MLP 2003 Allocation       | PDL       |