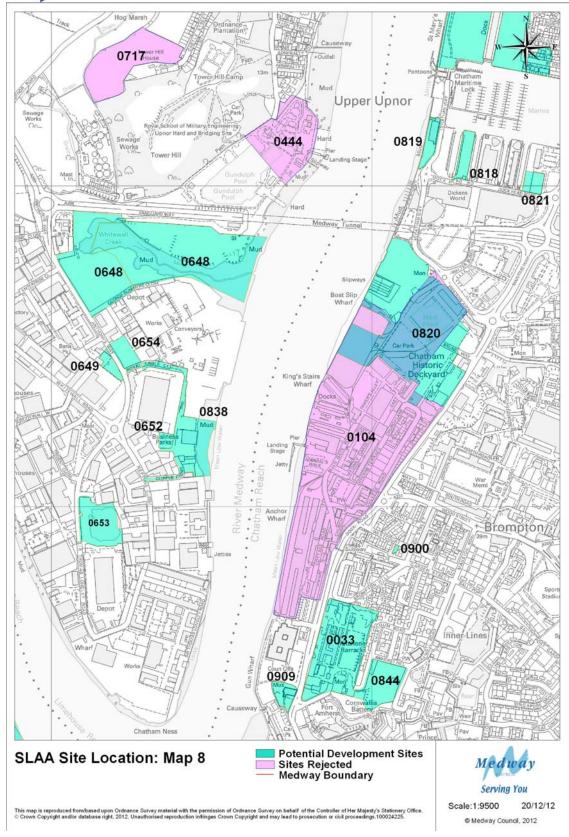

for residential, 78% for employment, 91% for retail and 79% for other uses. Appendix 3 also shows Greenfield sites and mixed Greenfield/PDL sites.
- 15 Tables 1 to 4 show that out of a total of 162 residential sites, 116 are solely residential and 46 are mixed use; of 55 employment sites, 26 are solely employment and 29 are mixed use; of 46 retail sites, 8 are solely retail and 38 are mixed use and of 48 other sites, 25 are single use and 23 are mixed use.
- 16 The tables have been numbered in the same order as in the previous SLAAs so that, for example, table 1 applies to residential sites in all documents. Table 6 Sites Rejected After Assessment, has been omitted from this document because no changes have been made to it.



### **Site Location Maps**































































































### **Tables**



Table 1: Potential Housing Sites and Dwellings 2012 – 2028

|         | <i>-</i> |                                                       |                           |           |          |           |         |         |         |         |
|---------|----------|-------------------------------------------------------|---------------------------|-----------|----------|-----------|---------|---------|---------|---------|
| Map Ref | Site Ref | Site Name                                             | Site Source               | Site Type | Template | Mixed Use | 2012-17 | 2017-22 | 2022-27 | 2027-28 |
| 9       | 0013     | Medway House, 277 Gillingham<br>Road                  | MLP 2003 Allocation       | PDL