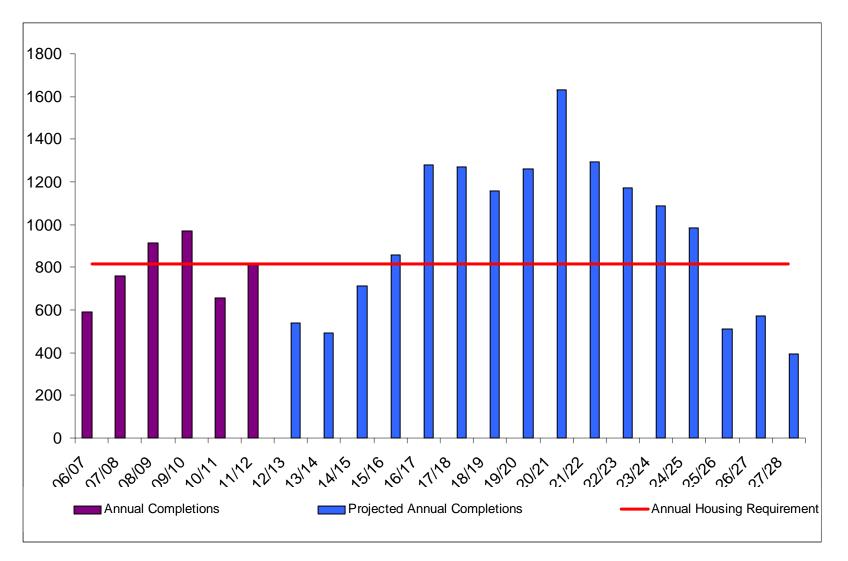

| Map Ref | Site Ref | Site Name                                          | Site Source                 | Site Type | Template | Mixed Use | 2012-17 | 2017-22 | 2022-27 | 2027-28 |
|---------|----------|----------------------------------------------------|-----------------------------|-----------|----------|-----------|---------|---------|---------|---------|
| 7       | 0539     | Ancaster Garage site, Station Road Strood          | Planning Permission         | PDL       |          | Yes       | 68      |         |         |         |
| 13      | 0541     | 174-176 Canterbury Street<br>GILLINGHAM            | Planning Permission         | PDL       |          | Yes       | 19      |         |         |         |
| 15      | 0544     | 77 Station Road Rainham                            | Planning Permission         | PDL       |          | No        | 5       |         |         |         |
| 18      | 0545     | Edward VII Public House, Albert<br>Road CHATHAM    | Planning Permission         | PDL       |          | No        | 2       |         |         |         |
| 9       | 0547     | 85 Church Street GILLINGHAM                        | Planning Permission         | PDL       |          | No        |         | 15      |         |         |
| 13      | 0551     | 308 Luton Road Luton                               | Planning Permission         | PDL       |          | Yes       |         | 5       |         |         |
| 19      | 0559     | 195 Princes Avenue Walderslade                     | Planning Permission         | G         |          | No        | 15      |         |         |         |
| 12      | 0561     | 284-286 High Street Chatham                        | Planning Permission         | PDL       |          | No        |         | 10      |         |         |
| 11      | 0598     | R/O 329 - 337 (Featherstones)<br>High St ROCHESTER | MLP 2003<br>Allocation/Call | PDL       | 9        | Yes       |         |         | 120     |         |
| 12      | 0662     | 3 New Road, Chatham                                | Application                 | PDL       |          | No        |         |         |         | 18      |
| 9       | 0663     | 82 Jeffery Street, Gillingham                      | Planning Permission         | PDL       | 1        | No        | 12      |         |         |         |
| 12      | 0666     | Alexander Garage & 3 Old Road,<br>Chatham          | Planning Permission         | PDL       |          | No        | 14      |         |         |         |
| 19      | 0667     | The Woodsman P. H. Yarrow<br>Road, Chatham         | Planning Permission         | PDL       |          | No        | 11      | 1       |         |         |
| 18      | 0669     | 39-41 Mills Terrace, Chatham                       | J                           | M         |          | No        |         | 8       |         |         |
| 12      | 0673     | Rear of 5 New Road, Chatham                        | Planning Permission         | PDL       |          | No        | 7       |         |         |         |
| 9       | 0675     | Between 28 & 38 Burnt Oak<br>Terrace, Gillingham   | Planning Permission         | PDL       |          | No        | 5       |         |         |         |
| 18      | 0679     | 106 Maidstone Road, Chatham                        | Planning Permission         | PDL       |          | No        | 9       |         |         |         |
| 13      | 0680     | Between 142 & 152 Luton Road,<br>Chatham           | Planning Permission         | PDL       |          | No        |         | 16      |         |         |
| 9       | 0682     | Adj. 109 Richmond Road,<br>Gillingham              | <b>J</b>                    | PDL       |          | No        | 20      |         |         |         |
| 7       | 0684     | 109 Frindsbury Road, Strood                        | Planning Permission         | PDL       |          | No        |         | 11      |         |         |

| Map Ref | Site Ref |                                                    | Site Source            | Site Type | Template   | Mixed Use | 2012-17 | 2017-22 | 2022-27 | 2027-28 |
|---------|----------|----------------------------------------------------|------------------------|-----------|------------|-----------|---------|---------|---------|---------|
| 10      | 0685     | Temple Waterfront, Roman Way, Strood               | Call for sites         | М         |            | Yes       | 60      | 300     | 260     |         |
| 11      |          | Ex Service Stn, adj 86 Corporation Street, Roch    | NLUD                   | PDL       | 3          | No        |         | 29      |         |         |
| 13      |          |                                                    | NLUD                   | PDL       | 1          | No        |         | 7       |         |         |
| 7       |          | Former Tug & Shovel, North Street,                 | NLUD, then application | PDL       | 9          | No        |         | 7       |         |         |
| 9       | 0703     | 31-39 Duncan Road, Gillingham                      | NLUD                   | PDL       | 1          | No        |         | 15      |         |         |
| 12      | 0704     | Carpeaux Close, Chatham                            | NLUD                   | PDL       |            | No        | 25      |         |         |         |
| 10      | 0708     | Land rear of former St Matthews<br>School, Borstal | Call for sites         | G         | 13         | Yes       |         | 23      |         |         |
| 7       | 0723     | 125-129 Tamar Drive, Strood                        | Call for sites         | PDL       | Template 7 | No        | 4       |         |         |         |
| 11      | 0726     | 1-21 St Clements House,<br>Corporation Street      | Call for sites         | PDL       | 3          | Yes       |         | 1       |         |         |
| 7       | 0727     | Brompton Farm, adj. 66 Brompton<br>Farm Road       | Call for sites         | G         | 4          | Yes       |         | 4       |         |         |
| 11      | 0728     | 10-40 Corporation Street,<br>Rochester             | Call for sites         | PDL       | 3          | Yes       |         | 9       |         |         |
| 11      |          | 46-86 Corporation Street,<br>Rochester             | Call for sites         | PDL       | 3          | Yes       |         | 16      |         |         |
| 4       | 0739     | Garage Site, Knights Road, Hoo                     | Planning Permission    | PDL       |            | No        | 5       |         |         |         |
| 11      | 0740     | Communal areas, John Street,<br>Rochester          | Call for sites         | PDL       |            | No        |         | 5       |         |         |
| 18      | 0741     | Pattens Place, Rochester                           | Call for sites         | PDL       |            | No        |         | 6       |         |         |
| 10      | 0745     | Land terrier Poplar Road, Strood                   | Call for sites         | PDL       | 2          | No        |         | 6       |         |         |
| 12      | 0755     | Former Police Station, Chatham                     | Call for Sites         | PDL       |            | Yes       |         | 60      |         |         |
| 12      | 0756     | Pentagon, Chatham                                  | Call for Sites         | PDL       |            | Yes       |         |         | 29      |         |
| 12      | 0757     | Between Cross Street & The Brook, Chatham          | MLP 2003 Allocation    | PDL       |            | Yes       | 118     |         |         |         |

Trajectory table 5 identified a potential supply of 3,617 dwellings for 2012 to 2017, 6,614 for 2017 to 2022 and 4,326 for 2022 to 2027 and 393 in 2027/28. The trajectory shows a cumulative surplus over the whole period of 1,992 dwellings.

# Site Type Key

G: Greenfield

PDL:

Previously Developed Land Mixed Greenfield and Previously Developed Land M:

Table 5: Medway Housing Trajectory 2006 - 2028

|                                                                     | 2006-2012 | 2012-2017 | 2017-2022 | 2022-2027 | 2027-2028 | Total |
|---------------------------------------------------------------------|-----------|-----------|-----------|-----------|-----------|-------|
| Past completions                                                    | 4704      |           |           |           |           | 4704  |
| Projected<br>Completions<br>Identified Sites                        |           | 3617      | 6614      | 4326      | 393       | 14950 |
| Small Sites with<br>Planning Permission<br>Projected<br>Completions |           | 267       | 0         | 0         | 0         | 267   |
| Total Projected Completions                                         |           | 3884      | 6614      | 4326      | 393       | 15217 |
| Draft Core Strategy<br>Cumulative<br>Completions                    | 4704      | 8588      | 15202     | 19528     | 19921     | 19921 |
| Cumulative<br>Requirements                                          | 4890      | 8965      | 13040     | 17115     | 17930     | 17930 |
| Cumulative<br>Surplus/Deficit                                       | -186      | -377      | 2162      | 2413      | 1991      | 1991  |