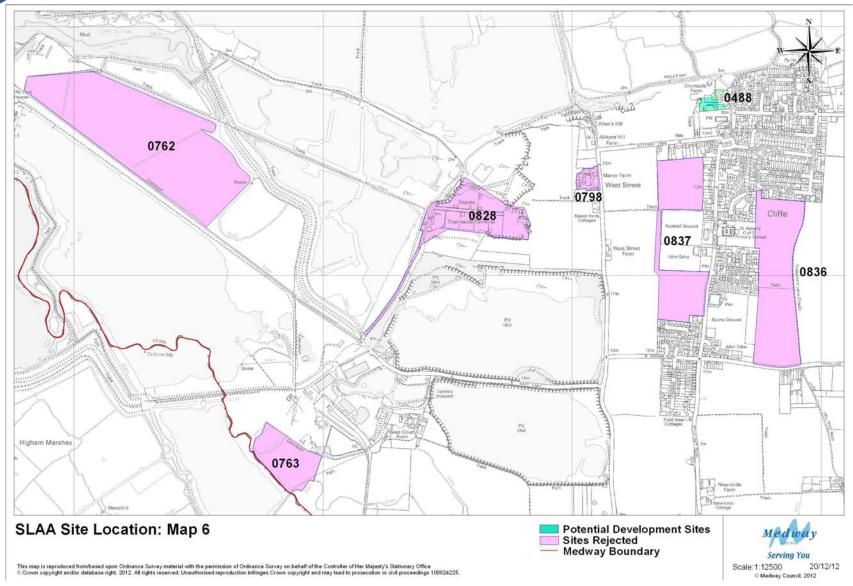

tely 83% for residential, 78% for employment, 91% for retail and 79% for other uses. Appendix 3 also shows Greenfield sites and mixed Greenfield/PDL sites.
- 15 Tables 1 to 4 show that out of a total of 162 residential sites, 116 are solely residential and 46 are mixed use; of 55 employment sites, 26 are solely employment and 29 are mixed use; of 46 retail sites, 8 are solely retail and 38 are mixed use and of 48 other sites, 25 are single use and 23 are mixed use.
- 16 The tables have been numbered in the same order as in the previous SLAAs so that, for example, table 1 applies to residential sites in all documents. Table 6 Sites Rejected After Assessment, has been omitted from this document because no changes have been made to it.



### **Site Location Maps**































































































### **Tables**



Table 1: Potential Housing Sites and Dwellings 2012 – 2028

|         | <i>-</i> |                                                       |                           |           |          |           |         |         |         |         |
|---------|----------|-------------------------------------------------------|---------------------------|-----------|----------|-----------|---------|---------|---------|---------|
| Map Ref | Site Ref | Site Name                                             | Site Source               | Site Type | Template | Mixed Use | 2012-17 | 2017-22 | 2022-27 | 2027-28 |
| 9       | 0013     | Medway House, 277 Gillingham<br>Road                  | MLP 2003 Allocation       | P