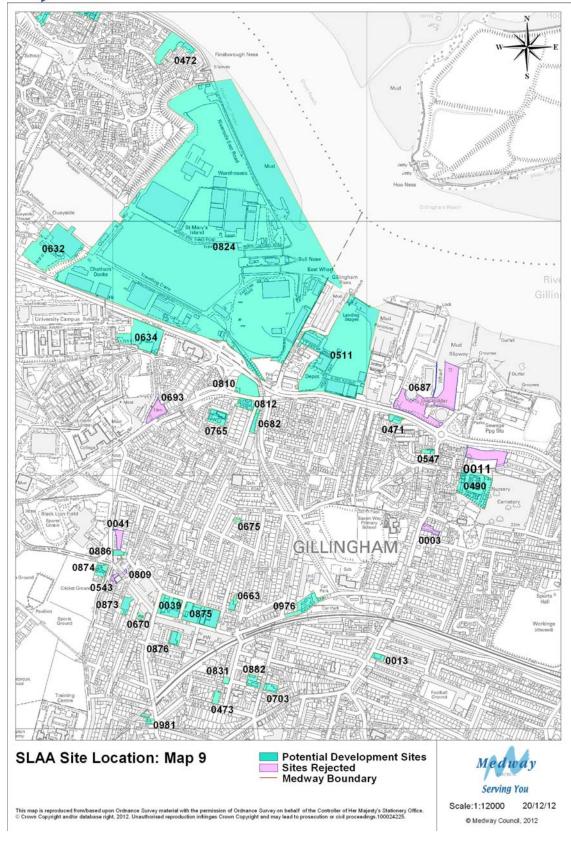

residential, 78% for employment, 91% for retail and 79% for other uses. Appendix 3 also shows Greenfield sites and mixed Greenfield/PDL sites.
- 15 Tables 1 to 4 show that out of a total of 162 residential sites, 116 are solely residential and 46 are mixed use; of 55 employment sites, 26 are solely employment and 29 are mixed use; of 46 retail sites, 8 are solely retail and 38 are mixed use and of 48 other sites, 25 are single use and 23 are mixed use.
- 16 The tables have been numbered in the same order as in the previous SLAAs so that, for example, table 1 applies to residential sites in all documents. Table 6 Sites Rejected After Assessment, has been omitted from this document because no changes have been made to it.



### **Site Location Maps**































































































### **Tables**



Table 1: Potential Housing Sites and Dwellings 2012 – 2028

|         | <i>-</i> |                                                       |                           |           |          |           |         |         |         |         |
|---------|----------|-------------------------------------------------------|---------------------------|-----------|----------|-----------|---------|---------|---------|---------|
| Map Ref | Site Ref | Site Name                                             | Site Source               | Site Type | Template | Mixed Use | 2012-17 | 2017-22 | 2022-27 | 2027-28 |
| 9       | 0013     | Medway House, 277 Gillingham<br>Road                  | MLP 2003 Allocation       | PDL       |