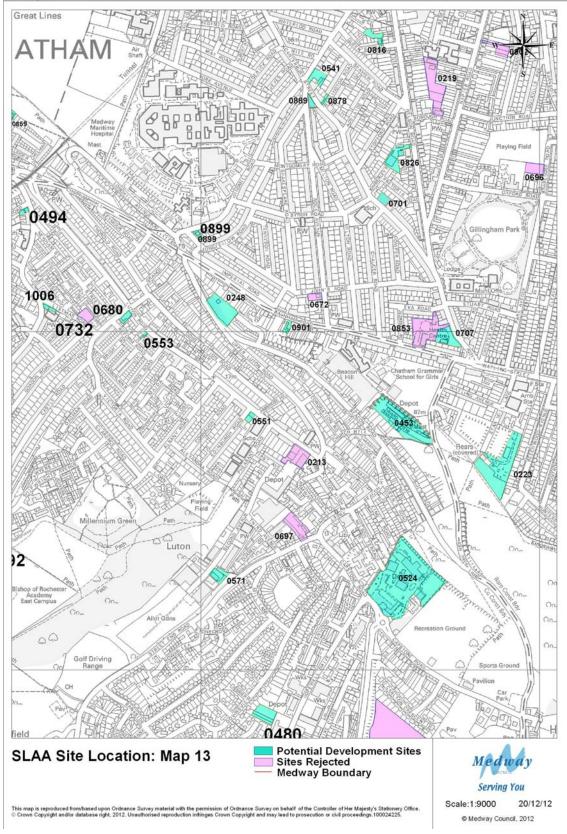

% for employment, 91% for retail and 79% for other uses. Appendix 3 also shows Greenfield sites and mixed Greenfield/PDL sites.
- 15 Tables 1 to 4 show that out of a total of 162 residential sites, 116 are solely residential and 46 are mixed use; of 55 employment sites, 26 are solely employment and 29 are mixed use; of 46 retail sites, 8 are solely retail and 38 are mixed use and of 48 other sites, 25 are single use and 23 are mixed use.
- 16 The tables have been numbered in the same order as in the previous SLAAs so that, for example, table 1 applies to residential sites in all documents. Table 6 Sites Rejected After Assessment, has been omitted from this document because no changes have been made to it.



### **Site Location Maps**































































































### **Tables**



Table 1: Potential Housing Sites and Dwellings 2012 – 2028

|         | <i>-</i> |                                                       |                           |           |          |           |         |         |         |         |
|---------|----------|-------------------------------------------------------|---------------------------|-----------|----------|-----------|---------|---------|---------|---------|
| Map Ref | Site Ref | Site Name                                             | Site Source               | Site Type | Template | Mixed Use | 2012-17 | 2017-22 | 2022-27 | 2027-28 |
| 9       | 0013     | Medway House, 277 Gillingham<br>Road                  | MLP 2003 Allocation       | PDL       |          | No