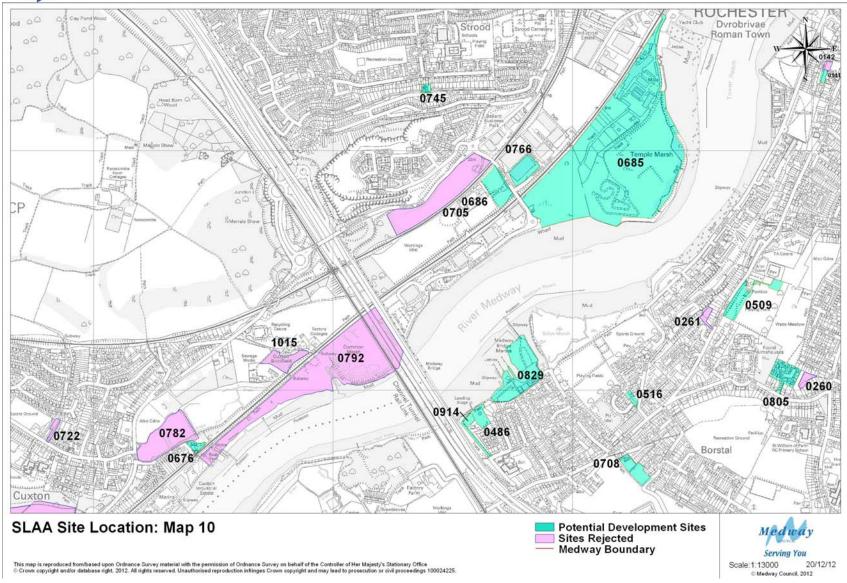

idential, 78% for employment, 91% for retail and 79% for other uses. Appendix 3 also shows Greenfield sites and mixed Greenfield/PDL sites.
- 15 Tables 1 to 4 show that out of a total of 162 residential sites, 116 are solely residential and 46 are mixed use; of 55 employment sites, 26 are solely employment and 29 are mixed use; of 46 retail sites, 8 are solely retail and 38 are mixed use and of 48 other sites, 25 are single use and 23 are mixed use.
- 16 The tables have been numbered in the same order as in the previous SLAAs so that, for example, table 1 applies to residential sites in all documents. Table 6 Sites Rejected After Assessment, has been omitted from this document because no changes have been made to it.



### **Site Location Maps**































































































### **Tables**



Table 1: Potential Housing Sites and Dwellings 2012 – 2028

|         | <i>-</i> |                                                       |                           |           |          |           |         |         |         |         |
|---------|----------|-------------------------------------------------------|---------------------------|-----------|----------|-----------|---------|---------|---------|---------|
| Map Ref | Site Ref | Site Name                                             | Site Source               | Site Type | Template | Mixed Use | 2012-17 | 2017-22 | 2022-27 | 2027-28 |
| 9       | 0013     | Medway House, 277 Gillingham<br>Road                  | MLP 2003 Allocation       | PDL       |