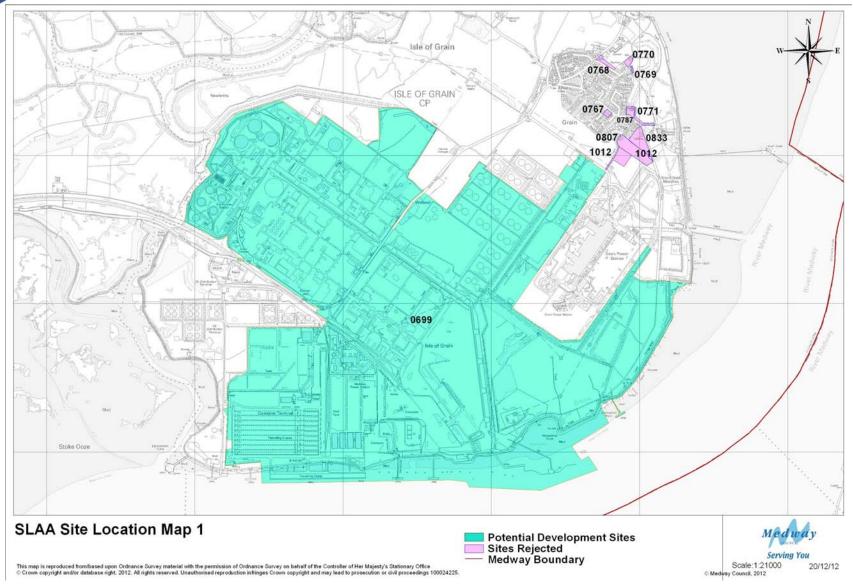

ix 3, with approximately 83% for residential, 78% for employment, 91% for retail and 79% for other uses. Appendix 3 also shows Greenfield sites and mixed Greenfield/PDL sites.
- 15 Tables 1 to 4 show that out of a total of 162 residential sites, 116 are solely residential and 46 are mixed use; of 55 employment sites, 26 are solely employment and 29 are mixed use; of 46 retail sites, 8 are solely retail and 38 are mixed use and of 48 other sites, 25 are single use and 23 are mixed use.
- 16 The tables have been numbered in the same order as in the previous SLAAs so that, for example, table 1 applies to residential sites in all documents. Table 6 Sites Rejected After Assessment, has been omitted from this document because no changes have been made to it.



### **Site Location Maps**































































































### **Tables**



Table 1: Potential Housing Sites and Dwellings 2012 – 2028

|         | <i>-</i> |                                                       |                           |           |          |           |         |         |         |         |
|---------|----------|-------------------------------------------------------|---------------------------|-----------|----------|-----------|---------|---------|---------|---------|
| Map Ref | Site Ref | Site Name                                             | Site Source               | Site Type | Template | Mixed Use | 2012-17 | 2017-22 | 2022-27 | 2027-28 |
| 9       | 0013     | Medway House, 277 Gillingham<br>Road                  | MLP 2003