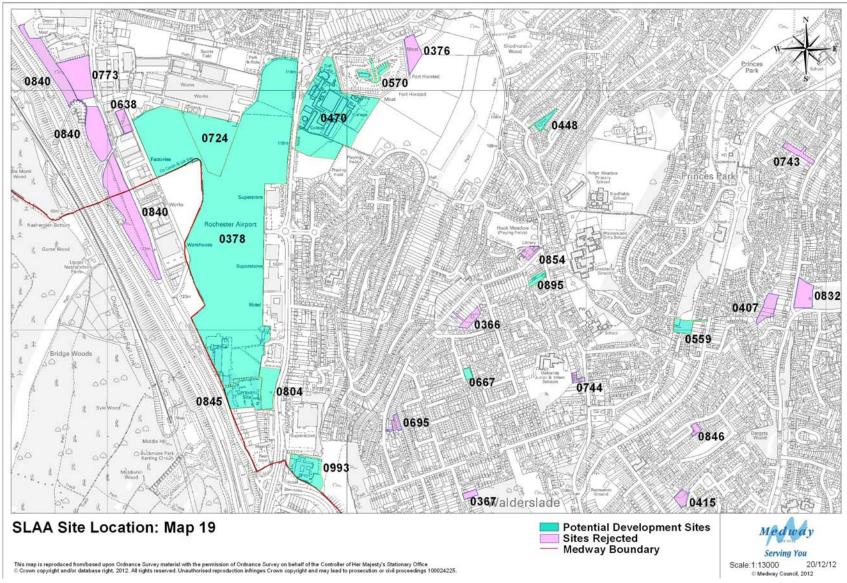

r retail and 79% for other uses. Appendix 3 also shows Greenfield sites and mixed Greenfield/PDL sites.
- 15 Tables 1 to 4 show that out of a total of 162 residential sites, 116 are solely residential and 46 are mixed use; of 55 employment sites, 26 are solely employment and 29 are mixed use; of 46 retail sites, 8 are solely retail and 38 are mixed use and of 48 other sites, 25 are single use and 23 are mixed use.
- 16 The tables have been numbered in the same order as in the previous SLAAs so that, for example, table 1 applies to residential sites in all documents. Table 6 Sites Rejected After Assessment, has been omitted from this document because no changes have been made to it.



### **Site Location Maps**































































































### **Tables**



Table 1: Potential Housing Sites and Dwellings 2012 – 2028

|         | <i>-</i> |                                                       |                           |           |          |           |         |         |         |         |
|---------|----------|-------------------------------------------------------|---------------------------|-----------|----------|-----------|---------|---------|---------|---------|
| Map Ref | Site Ref | Site Name                                             | Site Source               | Site Type | Template | Mixed Use | 2012-17 | 2017-22 | 2022-27 | 2027-28 |
| 9       | 0013     | Medway House, 277 Gillingham<br>Road                  | MLP 2003 Allocation       | PDL       |          | No        | 0       | 0