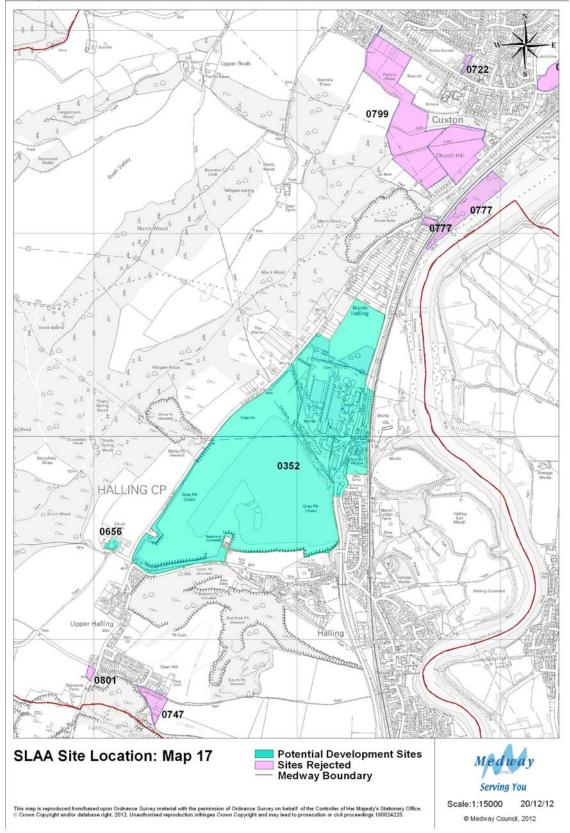

, 91% for retail and 79% for other uses. Appendix 3 also shows Greenfield sites and mixed Greenfield/PDL sites.
- 15 Tables 1 to 4 show that out of a total of 162 residential sites, 116 are solely residential and 46 are mixed use; of 55 employment sites, 26 are solely employment and 29 are mixed use; of 46 retail sites, 8 are solely retail and 38 are mixed use and of 48 other sites, 25 are single use and 23 are mixed use.
- 16 The tables have been numbered in the same order as in the previous SLAAs so that, for example, table 1 applies to residential sites in all documents. Table 6 Sites Rejected After Assessment, has been omitted from this document because no changes have been made to it.



### **Site Location Maps**































































































### **Tables**



Table 1: Potential Housing Sites and Dwellings 2012 – 2028

|         | <i>-</i> |                                                       |                           |           |          |           |         |         |         |         |
|---------|----------|-------------------------------------------------------|---------------------------|-----------|----------|-----------|---------|---------|---------|---------|
| Map Ref | Site Ref | Site Name                                             | Site Source               | Site Type | Template | Mixed Use | 2012-17 | 2017-22 | 2022-27 | 2027-28 |
| 9       | 0013     | Medway House, 277 Gillingham<br>Road                  | MLP 2003 Allocation       | PDL       |          | No        | 0       |