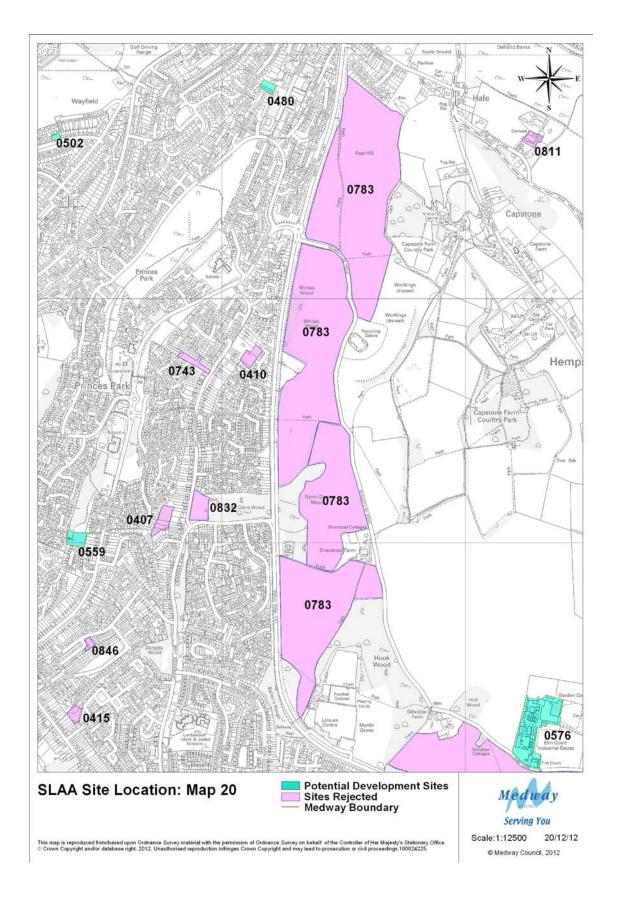

tail and 79% for other uses. Appendix 3 also shows Greenfield sites and mixed Greenfield/PDL sites.
- 15 Tables 1 to 4 show that out of a total of 162 residential sites, 116 are solely residential and 46 are mixed use; of 55 employment sites, 26 are solely employment and 29 are mixed use; of 46 retail sites, 8 are solely retail and 38 are mixed use and of 48 other sites, 25 are single use and 23 are mixed use.
- 16 The tables have been numbered in the same order as in the previous SLAAs so that, for example, table 1 applies to residential sites in all documents. Table 6 Sites Rejected After Assessment, has been omitted from this document because no changes have been made to it.



### **Site Location Maps**































































































### **Tables**



Table 1: Potential Housing Sites and Dwellings 2012 – 2028

|         | <i>-</i> |                                                       |                           |           |          |           |         |         |         |         |
|---------|----------|-------------------------------------------------------|---------------------------|-----------|----------|-----------|---------|---------|---------|---------|
| Map Ref | Site Ref | Site Name                                             | Site Source               | Site Type | Template | Mixed Use | 2012-17 | 2017-22 | 2022-27 | 2027-28 |
| 9       | 0013     | Medway House, 277 Gillingham<br>Road                  | MLP 2003 Allocation       | PDL       |          | No        | 0       | 0       | 12