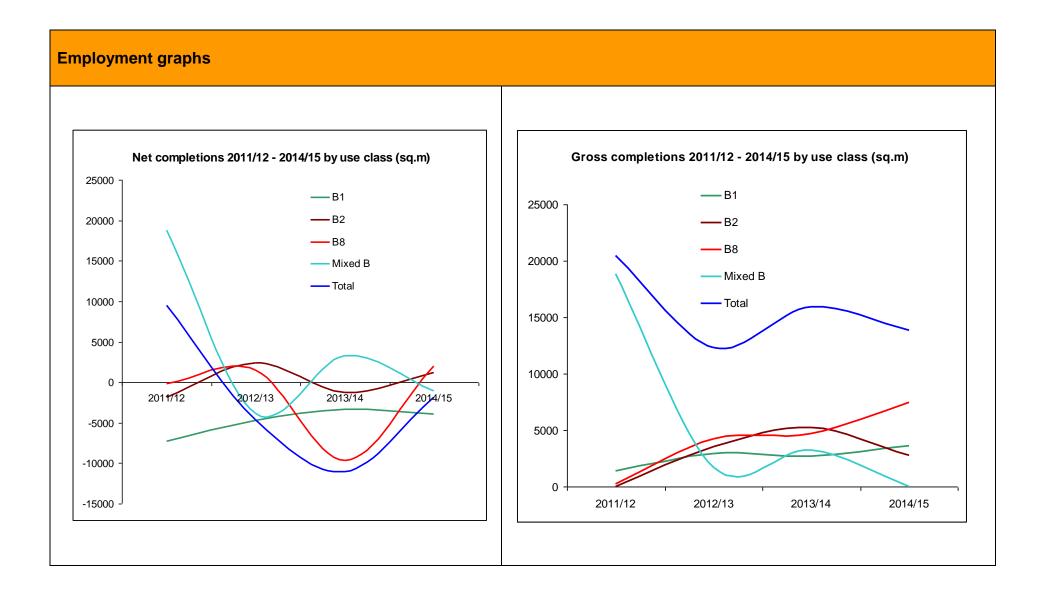

#### **Previously developed land**

#### Employment land completed 2014/15 by previously developed land (sq.m)

|         | B1 gross | B2 gross | B8 gross | Mixed B | Total | Total<br>% |
|---------|----------|----------|----------|---------|-------|------------|
| Non PDL | 2310     | 0        | 4682     | 0       | 6992  | 51         |
| PDL     | 1290     | 2745     | 2814     | 0       | 6849  | 49         |
| Total   | 3600     | 2745     | 7496     | 0       | 13841 | -          |

The increase in B8 floorspace this year was down to Henry Schein completing 4459 sq.m in Phase 1 of their development on the former South Thames Regional Health Authority Land off Bailey Drive, Gillingham Business Park.

#### Floorspace supply

| Total Floorspace supply 2011/12 - 2014/15                               |        |        |        |         |        |  |  |  |  |  |
|-------------------------------------------------------------------------|--------|--------|--------|---------|--------|--|--|--|--|--|
|                                                                         | B1     | B2     | B8     | Mixed B | Total  |  |  |  |  |  |
| Completed floor space<br>2011/12 – 2014/15 (net)                        | -19327 | 387    | -6356  | 17229   | -8067  |  |  |  |  |  |
| Floor space with planning permission as at 31/3/2015 (net)              | 183424 | 202037 | 287694 | 59102   | 732257 |  |  |  |  |  |
| Floor space with planning<br>permission as at 31/3/2015<br>(percentage) | 25     | 27.6   | 39.3   | 8.1     | 100    |  |  |  |  |  |
| Total supply (sq.m)                                                     | 164097 | 202424 | 281338 | 76331   | 724190 |  |  |  |  |  |