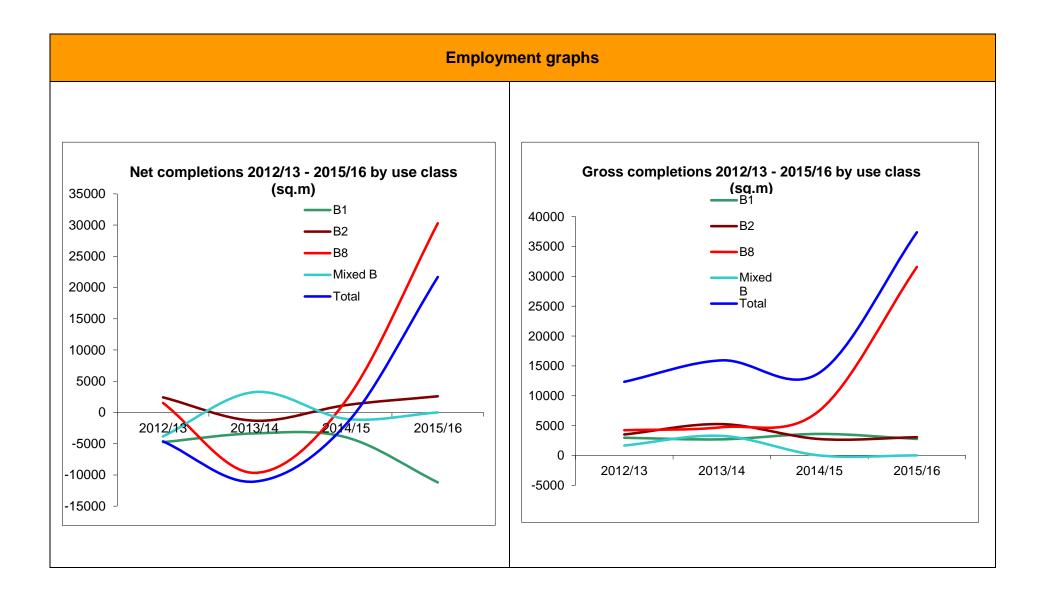

### **Previously developed land**

#### Employment land completed 2015/16 by previously developed land (sq.m)

|         | B1 gross | B2 gross | B8 gross | Mixed B | Total  | Total<br>% |
|---------|----------|----------|----------|---------|--------|------------|
| Non PDL | 1,772    | 0        | 31,072   | 0       | 32,844 | 88         |
| PDL     | 987      | 3047     | 493      | 0       | 4,527  | 12         |
| Total   | 2,759    | 3047     | 31,565   | 0       | 37,371 | -          |

The increase in B8 floorspace this year was down to Goodman completing 22,993 sq.m and 1,772 sq.m of B1 on plot 5, north east of Kingsnorth Industrial Estate, Hoo.

### Floorspace supply

| Total Floorspace supply 2012/13 - 2015/16                              |         |         |         |         |        |  |  |  |  |
|------------------------------------------------------------------------|---------|---------|---------|---------|--------|--|--|--|--|
|                                                                        | B1      | B2      | B8      | Mixed B | Total  |  |  |  |  |
| Completed floorspace<br>2012/13 – 2015/16 (net)                        | -23,273 | 4,878   | 24,120  | -1,589  | 4,136  |  |  |  |  |
| Floorspace with planning permission as at 31/3/2016 (net)              | 186,658 | 265,600 | 263,512 | 50,966  | 766,73 |  |  |  |  |
| Floorspace with planning<br>permission as at 31/3/2016<br>(percentage) | 24.3    | 34.6    | 34.4    | 6.6     | 100    |  |  |  |  |
| Total supply (sq.m)                                                    | 163,385 | 270,478 | 287,632 | 49,377  | 770,87 |  |  |  |  |