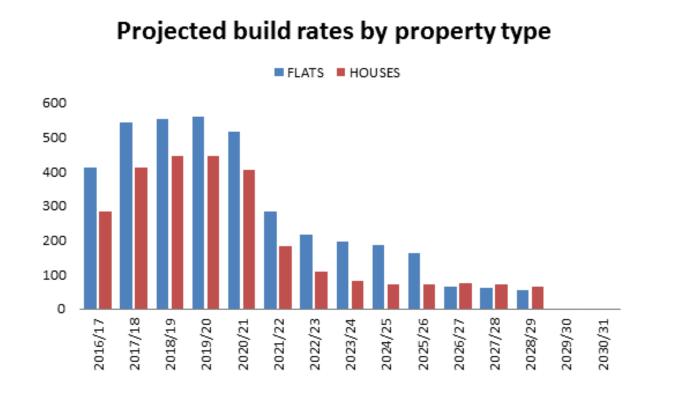

0       |
| Estimated<br>allocated<br>houses         | 0       | 0       | 5       | 54      | 85      | 0       | 0        | 9        | 0       | 0       | 2       | 0       | 0       | 0       | 0       |
|                                          | 282     | 413     | 447     | 445     | 405     | 184     | 107      | 82       | 73      | 73      | 75      | 73      | 65      | 0       | 0       |
| TOTAL                                    | 695     | 956     | 1001    | 1005    | 923     | 467     | 323      | 278      | 260     | 235     | 140     | 135     | 120     | 0       | 0       |

Please note, these are only sites with permission or existing allocations from the Medway Local Plan 2003; no windfalls or sites from the Strategic Land Availability Assessment have been included.



#### New large and small sites proposed 2012/13 – 2015/16 split by approval/refusals

The number of applications received on new sites during the year has remained fairly constant over the past 4 years. Large sites (5 or more dwellings) accounted for 25% of new applications. Approval was given to 67% of all new applications.

|         | Total new |                | Small sites     |                | Large sites    |                 |                |  |  |  |  |  |  |
|---------|-----------|----------------|-----------------|----------------|----------------|-----------------|----------------|--|--|--|--|--|--|
|         | sites     | No of<br>sites | Approved<br>(%) | Refused<br>(%) | No of<br>sites | Approved<br>(%) | Refused<br>(%) |  |  |  |  |  |  |
| 2012/13 | 81        | 72