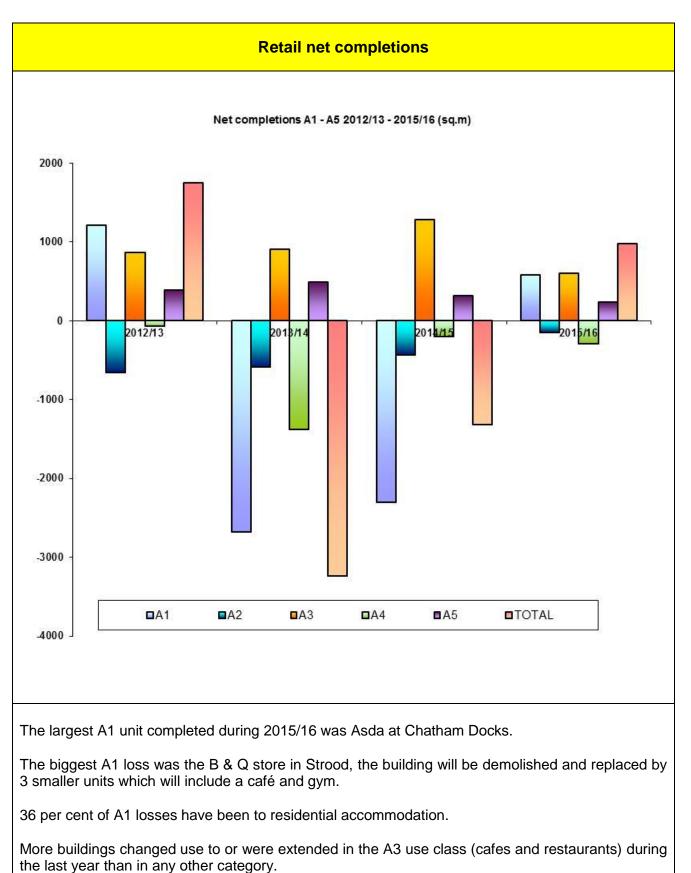

| Good             |

| Site Name                        | Site Area | Dominant Use<br>Class | Predomiant Stock<br>Quality) |
|----------------------------------|-----------|-----------------------|------------------------------|
| Medway City Estate, Frindsbury   | 99        | B1, B2, B8            | Good to Average              |
| Chatham Maritime, Chatham        | 58.2      | B1                    | Good                         |
| Historic Dockyard, Chatham       | 26.5      | B1, B2, B8            | Good                         |
| Chatham Port, Chatham/Gillingham | 12.7      | B1, B2, B8            | Good                         |
| Pier Road, Gillingham            | 55.3      | B1, B2, B8            | Mixed                        |

# 2) Retail Land Availability Tables and Data



# Table 2: A1 - A5 planning consents

# Planning consents valid 1 April 2015 to 31 March 2016

Section 1: Development completed by 31 March 2016

| Section     | E Development completed by              |                 |              |               |               |               |               |               |
|-------------|-----------------------------------------|-----------------|--------------|---------------|---------------|---------------|---------------|---------------|
| P/P No.     | Location                                | Applicant       | Area<br>(ha) | A1<br>(sq.m.) | A2<br>(sq.m.) | A3<br>(sq.m.) | A4<br>(sq.m.) | A5<br>(sq.m.) |
| Town centre | 9                                       |                 |              |               |               |               |