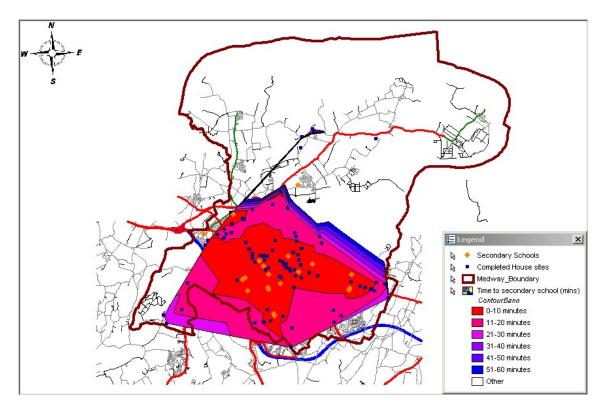

|        |           | Indicators                                                                                                                                                                                                                                                                                                                                                                                                                                                                                                                                                                                                                      |                                                               | National target? | Explanation                                                                                                                                                                                                                                                                                                                                                                                                                                                                                                                                                                                                                                                   |
|--------|-----------|---------------------------------------------------------------------------------------------------------------------------------------------------------------------------------------------------------------------------------------------------------------------------------------------------------------------------------------------------------------------------------------------------------------------------------------------------------------------------------------------------------------------------------------------------------------------------------------------------------------------------------|---------------------------------------------------------------|------------------|---------------------------------------------------------------------------------------------------------------------------------------------------------------------------------------------------------------------------------------------------------------------------------------------------------------------------------------------------------------------------------------------------------------------------------------------------------------------------------------------------------------------------------------------------------------------------------------------------------------------------------------------------------------|
|        | RANSPORT  | 3a Amount of completed non-residential development within UCOs A, B and D complying with car-parking standards set out in the local development framework (PDG is "Proportion of non residential development complying") Proxy indicator = Proportion of planning applications, referred to the Integrated Transport team for advice from April 05 to March 06, complying with car-parking standards set out in the local plan  3b Amount of new residential development within 30 minutes public transport time of: a GP; a hospital; a primary school; a secondary school; areas of employment; and a major retail centre(s). | 100%  100% (excl. hospital accessibility)                     | Local            | As explained in last year's AMR, monitoring completions rather than applications with planning permission is a problem as this requires site surveys. Therefore it has been decide to use a proxy indicator as set out above. The Council's Integrated Transport Team give advice to Development Control on transport matters and it has been decided to use this advice as the basis of a proxy indicator.  Having a target of 100% is not reasonable at this time for all of the components because the location of the hospital is a significant constraint. Therefore ensuring that 5 of the 6 key services are accessible within 30 mins seems sensible. |
|        |           | 4a Amount of completed retail, office and leisure development.                                                                                                                                                                                                                                                                                                                                                                                                                                                                                                                                                                  | n/a                                                           |                  |                                                                                                                                                                                                                                                                                                                                                                                                                                                                                                                                                                                                                                                               |
| - 11 = | .OCAL     | 4b Amount of completed retail, office and leisure development in town centres.                                                                                                                                                                                                                                                                                                                                                                                                                                                                                                                                                  | n/a                                                           |                  |                                                                                                                                                                                                                                                                                                                                                                                                                                                                                                                                                                                                                                                               |
| •      |           | 4c Amount of eligible open spaces managed to Green Flag Award standard (PDG is "Proportion of open space") Proxy indicator = Delivery of PSA2 target by 2009                                                                                                                                                                                                                                                                                                                                                                                                                                                                    | 2 sites by 2009                                               |                  | The Council has a PSA2 target of securing 2 Green Flags over the next three years (2006 - 2009). There are currently no green flag open spaces in Medway.                                                                                                                                                                                                                                                                                                                                                                                                                                                                                                     |
| ı      | IIINEKALO | 5a Production of primary land won aggregates.                                                                                                                                                                                                                                                                                                                                                                                                                                                                                                                                                                                   | n/a                                                           |                  |                                                                                                                                                                                                                                                                                                                                                                                                                                                                                                                                                                                                                                                               |
| Ĺ      |           | 5b Production of secondary/recycled aggregates.                                                                                                                                                                                                                                                                                                                                                                                                                                                                                                                                                                                 | n/a                                                           |                  |                                                                                                                                                                                                                                                                                                                                                                                                                                                                                                                                                                                                                                                               |
| \      |           | 6a Capacity of new waste management facilities by type.                                                                                                                                                                                                                                                                                                                                                                                                                                                                                                                                                                         | Currently<br>unavailable<br>(Kent &<br>Medway figure<br>only) |                  | The Draft SE Plan includes a Kent & Medway figure for the development of waste management facilities to be able to manage 1,063,000 tonnes of MSW by 2010. This figure has yet to be disaggregated between Kent and Medway.                                                                                                                                                                                                                                                                                                                                                                                                                                   |