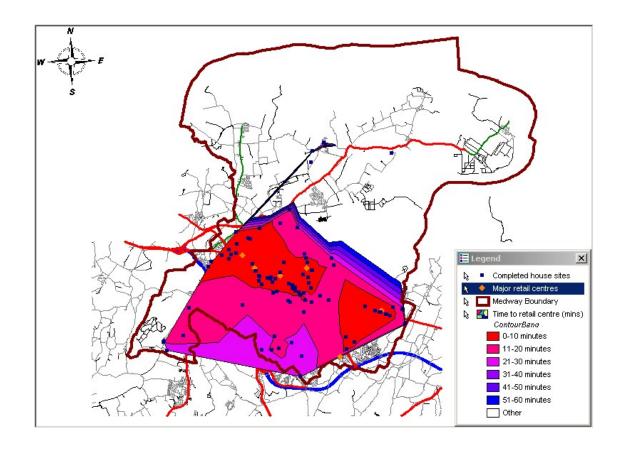

|        |           | Indicators                                                                                                                                                                                                                                                                                                                                                                                                                                                                                                                                                                                                                      |                                                               | National target? | Explanation                                                                                                                                                                                                                                                                                                                                                                                                                                                                                                                                                                                                                                                   |
|--------|-----------|---------------------------------------------------------------------------------------------------------------------------------------------------------------------------------------------------------------------------------------------------------------------------------------------------------------------------------------------------------------------------------------------------------------------------------------------------------------------------------------------------------------------------------------------------------------------------------------------------------------------------------|---------------------------------------------------------------|------------------|---------------------------------------------------------------------------------------------------------------------------------------------------------------------------------------------------------------------------------------------------------------------------------------------------------------------------------------------------------------------------------------------------------------------------------------------------------------------------------------------------------------------------------------------------------------------------------------------------------------------------------------------------------------|
|        | RANSPORT  | 3a Amount of completed non-residential development within UCOs A, B and D complying with car-parking standards set out in the local development framework (PDG is "Proportion of non residential development complying") Proxy indicator = Proportion of planning applications, referred to the Integrated Transport team for advice from April 05 to March 06, complying with car-parking standards set out in the local plan  3b Amount of new residential development within 30 minutes public transport time of: a GP; a hospital; a primary school; a secondary school; areas of employment; and a major retail centre(s). | 100%  100% (excl. hospital accessibility)                     | Local            | As explained in last year's AMR, monitoring completions rather than applications with planning permission is a problem as this requires site surveys. Therefore it has been decide to use a proxy indicator as set out above. The Council's Integrated Transport Team give advice to Development Control on transport matters and it has been decided to use this advice as the basis of a proxy indicator.  Having a target of 100% is not reasonable at this time for all of the components because the location of the hospital is a significant constraint. Therefore ensuring that 5 of the 6 key services are accessible within 30 mins seems sensible. |
|        |           | 4a Amount of completed retail, office and leisure development.                                                                                                                                                                                                                                                                                                                                                                                                                                                                                                                                                                  | n/a                                                           |                  |                                                                                                                                                                                                                                                                                                                                                                                                                                                                                                                                                                                                                                                               |
| - 11 = | .OCAL     | 4b Amount of completed retail, office and leisure development in town centres.                                                                                                                                                                                                                                                                                                                                                                                                                                                                                                                                                  | n/a                                                           |                  |                                                                                                                                                                                                                                                                                                                                                                                                                                                                                                                                                                                                                                                               |
| •      |           | 4c Amount of eligible open spaces managed to Green Flag Award standard (PDG is "Proportion of open space") Proxy indicator = Delivery of PSA2 target by 2009                                                                                                                                                                                                                                                                                                                                                                                                                                                                    | 2 sites by 2009                                               |                  | The Council has a PSA2 target of securing 2 Green Flags over the next three years (2006 - 2009). There are currently no green flag open spaces in Medway.                                                                                                                                                                                                                                                                                                                                                                                                                                                                                                     |
| ı      | IIINEKALO | 5a Production of primary land won aggregates.                                                                                                                                                                                                                                                                                                                                                                                                                                                                                                                                                                                   | n/a                                                           |                  |                                                                                                                                                                                                                                                                                                                                                                                                                                                                                                                                                                                                                                                               |
| Ĺ      |           | 5b Production of secondary/recycled aggregates.                                                                                                                                                                                                                                                                                                                                                                                                                                                                                                                                                                                 | n/a                                                           |                  |                                                                                                                                                                                                                                                                                                                                                                                                                                                                                                                                                                                                                                                               |
| \      |           | 6a Capacity of new waste management facilities by type.                                                                                                                                                                                                                                                                                                                                                                                                                                                                                                                                                                         | Currently<br>unavailable<br>(Kent &<br>Medway figure<br>only) |                  | The Draft SE Plan includes a Kent & Medway figure for the development of waste management facilities to be able to manage 1,063,000 tonnes of MSW by 2010. This figure has yet to be disaggregated between Kent and Medway.                                                                                                                                                                                                                                                                                                                                                                                                                                   |