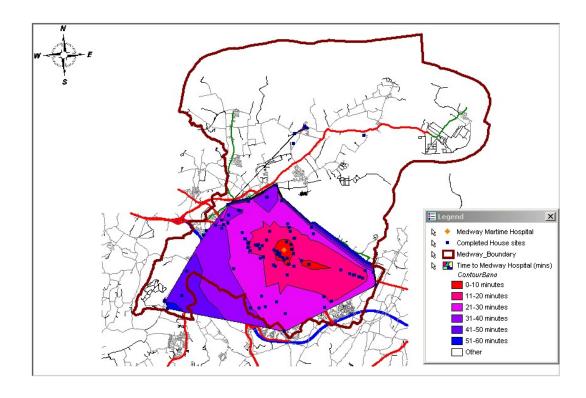

|        |           | Indicators                                                                                                                                                                                                                                                                                                                                                                                                                                                                                                                                                                                                                      |                                                               | National target? | Explanation                                                                                                                                                                                                                                                                                                                                                                                                                                                                                                                                                                                                                                                   |
|--------|-----------|---------------------------------------------------------------------------------------------------------------------------------------------------------------------------------------------------------------------------------------------------------------------------------------------------------------------------------------------------------------------------------------------------------------------------------------------------------------------------------------------------------------------------------------------------------------------------------------------------------------------------------|---------------------------------------------------------------|------------------|---------------------------------------------------------------------------------------------------------------------------------------------------------------------------------------------------------------------------------------------------------------------------------------------------------------------------------------------------------------------------------------------------------------------------------------------------------------------------------------------------------------------------------------------------------------------------------------------------------------------------------------------------------------|
|        | RANSPORT  | 3a Amount of completed non-residential development within UCOs A, B and D complying with car-parking standards set out in the local development framework (PDG is "Proportion of non residential development complying") Proxy indicator = Proportion of planning applications, referred to the Integrated Transport team for advice from April 05 to March 06, complying with car-parking standards set out in the local plan  3b Amount of new residential development within 30 minutes public transport time of: a GP; a hospital; a primary school; a secondary school; areas of employment; and a major retail centre(s). | 100%  100% (excl. hospital accessibility)                     | Local            | As explained in last year's AMR, monitoring completions rather than applications with planning permission is a problem as this requires site surveys. Therefore it has been decide to use a proxy indicator as set out above. The Council's Integrated Transport Team give advice to Development Control on transport matters and it has been decided to use this advice as the basis of a proxy indicator.  Having a target of 100% is not reasonable at this time for all of the components because the location of the hospital is a significant constraint. Therefore ensuring that 5 of the 6 key services are accessible within 30 mins seems sensible. |
|        |           | 4a Amount of completed retail, office and leisure development.                                                                                                                                                                                                                                                                                                                                                                                                                                                                                                                                                                  | n/a                                                           |                  |                                                                                                                                                                                                                                                                                                                                                                                                                                                                                                                                                                                                                                                               |
| - 11 = | .OCAL     | 4b Amount of completed retail, office and leisure development in town centres.                                                                                                                                                                                                                                                                                                                                                                                                                                                                                                                                                  | n/a                                                           |                  |                                                                                                                                                                                                                                                                                                                                                                                                                                                                                                                                                                                                                                                               |
| •      |           | 4c Amount of eligible open spaces managed to Green Flag Award standard (PDG is "Proportion of open space") Proxy indicator = Delivery of PSA2 target by 2009                                                                                                                                                                                                                                                                                                                                                                                                                                                                    | 2 sites by 2009                                               |                  | The Council has a PSA2 target of securing 2 Green Flags over the next three years (2006 - 2009). There are currently no green flag open spaces in Medway.                                                                                                                                                                                                                                                                                                                                                                                                                                                                                                     |
| ı      | IIINEKALO | 5a Production of primary land won aggregates.                                                                                                                                                                                                                                                                                                                                                                                                                                                                                                                                                                                   | n/a                                                           |                  |                                                                                                                                                                                                                                                                                                                                                                                                                                                                                                                                                                                                                                                               |
| Ĺ      |           | 5b Production of secondary/recycled aggregates.                                                                                                                                                                                                                                                                                                                                                                                                                                                                                                                                                                                 | n/a                                                           |                  |                                                                                                                                                                                                                                                                                                                                                                                                                                                                                                                                                                                                                                                               |
| \      |           | 6a Capacity of new waste management facilities by type.                                                                                                                                                                                                                                                                                                                                                                                                                                                                                                                                                                         | Currently<br>unavailable<br>(Kent &<br>Medway figure<br>only) |                  | The Draft SE Plan includes a Kent & Medway figure for the development of waste management facilities to be able to manage 1,063,000 tonnes of MSW by 2010. This figure has yet to be disaggregated between Kent and Medway.                                                                                                                                                                                                                                                                                                                                                                                                                                   |