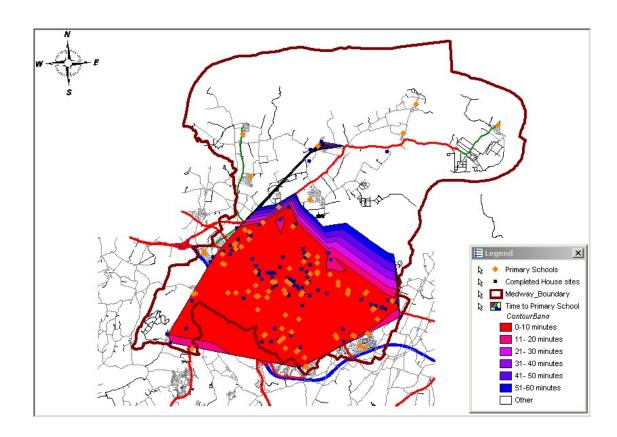

|        |           | Indicators                                                                                                                                                                                                                                                                                                                                                                                                                                                                                                                                                                                                                      |                                                               | National target? | Explanation                                                                                                                                                                                                                                                                                                                                                                                                                                                                                                                                                                                                                                                   |
|--------|-----------|---------------------------------------------------------------------------------------------------------------------------------------------------------------------------------------------------------------------------------------------------------------------------------------------------------------------------------------------------------------------------------------------------------------------------------------------------------------------------------------------------------------------------------------------------------------------------------------------------------------------------------|---------------------------------------------------------------|------------------|---------------------------------------------------------------------------------------------------------------------------------------------------------------------------------------------------------------------------------------------------------------------------------------------------------------------------------------------------------------------------------------------------------------------------------------------------------------------------------------------------------------------------------------------------------------------------------------------------------------------------------------------------------------|
|        | RANSPORT  | 3a Amount of completed non-residential development within UCOs A, B and D complying with car-parking standards set out in the local development framework (PDG is "Proportion of non residential development complying") Proxy indicator = Proportion of planning applications, referred to the Integrated Transport team for advice from April 05 to March 06, complying with car-parking standards set out in the local plan  3b Amount of new residential development within 30 minutes public transport time of: a GP; a hospital; a primary school; a secondary school; areas of employment; and a major retail centre(s). | 100%  100% (excl. hospital accessibility)                     | Local            | As explained in last year's AMR, monitoring completions rather than applications with planning permission is a problem as this requires site surveys. Therefore it has been decide to use a proxy indicator as set out above. The Council's Integrated Transport Team give advice to Development Control on transport matters and it has been decided to use this advice as the basis of a proxy indicator.  Having a target of 100% is not reasonable at this time for all of the components because the location of the hospital is a significant constraint. Therefore ensuring that 5 of the 6 key services are accessible within 30 mins seems sensible. |
|        |           | 4a Amount of completed retail, office and leisure development.                                                                                                                                                                                                                                                                                                                                                                                                                                                                                                                                                                  | n/a                                                           |                  |                                                                                                                                                                                                                                                                                                                                                                                                                                                                                                                                                                                                                                                               |
| - 11 = | .OCAL     | 4b Amount of completed retail, office and leisure development in town centres.                                                                                                                                                                                                                                                                                                                                                                                                                                                                                                                                                  | n/a                                                           |                  |                                                                                                                                                                                                                                                                                                                                                                                                                                                                                                                                                                                                                                                               |
| •      |           | 4c Amount of eligible open spaces managed to Green Flag Award standard (PDG is "Proportion of open space") Proxy indicator = Delivery of PSA2 target by 2009                                                                                                                                                                                                                                                                                                                                                                                                                                                                    | 2 sites by 2009                                               |                  | The Council has a PSA2 target of securing 2 Green Flags over the next three years (2006 - 2009). There are currently no green flag open spaces in Medway.                                                                                                                                                                                                                                                                                                                                                                                                                                                                                                     |
| ı      | IIINEKALO | 5a Production of primary land won aggregates.                                                                                                                                                                                                                                                                                                                                                                                                                                                                                                                                                                                   | n/a                                                           |                  |                                                                                                                                                                                                                                                                                                                                                                                                                                                                                                                                                                                                                                                               |
| Ĺ      |           | 5b Production of secondary/recycled aggregates.                                                                                                                                                                                                                                                                                                                                                                                                                                                                                                                                                                                 | n/a                                                           |                  |                                                                                                                                                                                                                                                                                                                                                                                                                                                                                                                                                                                                                                                               |
| \      |           | 6a Capacity of new waste management facilities by type.                                                                                                                                                                                                                                                                                                                                                                                                                                                                                                                                                                         | Currently<br>unavailable<br>(Kent &<br>Medway figure<br>only) |                  | The Draft SE Plan includes a Kent & Medway figure for the development of waste management facilities to be able to manage 1,063,000 tonnes of MSW by 2010. This figure has yet to be disaggregated between Kent and Medway.                                                                                                                                                                                                                                                                                                                                                                                                                                   |