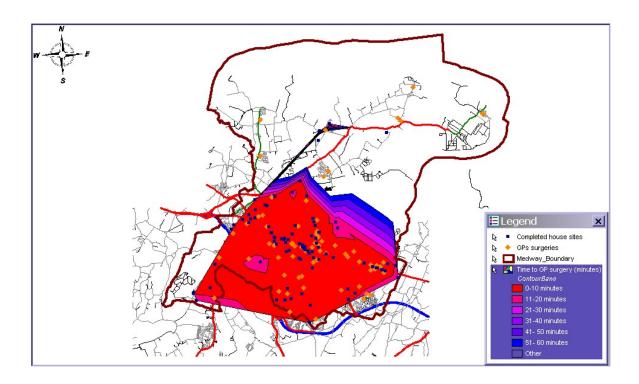

|        |           | Indicators                                                                                                                                                                                                                                                                                                                                                                                                                                                                                                                                                                                                                      |                                                               | National target? | Explanation                                                                                                                                                                                                                                                                                                                                                                                                                                                                                                                                                                                                                                                   |
|--------|-----------|---------------------------------------------------------------------------------------------------------------------------------------------------------------------------------------------------------------------------------------------------------------------------------------------------------------------------------------------------------------------------------------------------------------------------------------------------------------------------------------------------------------------------------------------------------------------------------------------------------------------------------|---------------------------------------------------------------|------------------|---------------------------------------------------------------------------------------------------------------------------------------------------------------------------------------------------------------------------------------------------------------------------------------------------------------------------------------------------------------------------------------------------------------------------------------------------------------------------------------------------------------------------------------------------------------------------------------------------------------------------------------------------------------|
|        | RANSPORT  | 3a Amount of completed non-residential development within UCOs A, B and D complying with car-parking standards set out in the local development framework (PDG is "Proportion of non residential development complying") Proxy indicator = Proportion of planning applications, referred to the Integrated Transport team for advice from April 05 to March 06, complying with car-parking standards set out in the local plan  3b Amount of new residential development within 30 minutes public transport time of: a GP; a hospital; a primary school; a secondary school; areas of employment; and a major retail centre(s). | 100%  100% (excl. hospital accessibility)                     | Local            | As explained in last year's AMR, monitoring completions rather than applications with planning permission is a problem as this requires site surveys. Therefore it has been decide to use a proxy indicator as set out above. The Council's Integrated Transport Team give advice to Development Control on transport matters and it has been decided to use this advice as the basis of a proxy indicator.  Having a target of 100% is not reasonable at this time for all of the components because the location of the hospital is a significant constraint. Therefore ensuring that 5 of the 6 key services are accessible within 30 mins seems sensible. |
|        |           | 4a Amount of completed retail, office and leisure development.                                                                                                                                                                                                                                                                                                                                                                                                                                                                                                                                                                  | n/a                                                           |                  |                                                                                                                                                                                                                                                                                                                                                                                                                                                                                                                                                                                                                                                               |
| - 11 = | .OCAL     | 4b Amount of completed retail, office and leisure development in town centres.                                                                                                                                                                                                                                                                                                                                                                                                                                                                                                                                                  | n/a                                                           |                  |                                                                                                                                                                                                                                                                                                                                                                                                                                                                                                                                                                                                                                                               |
| •      |           | 4c Amount of eligible open spaces managed to Green Flag Award standard (PDG is "Proportion of open space") Proxy indicator = Delivery of PSA2 target by 2009                                                                                                                                                                                                                                                                                                                                                                                                                                                                    | 2 sites by 2009                                               |                  | The Council has a PSA2 target of securing 2 Green Flags over the next three years (2006 - 2009). There are currently no green flag open spaces in Medway.                                                                                                                                                                                                                                                                                                                                                                                                                                                                                                     |
| ı      | IIINEKALO | 5a Production of primary land won aggregates.                                                                                                                                                                                                                                                                                                                                                                                                                                                                                                                                                                                   | n/a                                                           |                  |                                                                                                                                                                                                                                                                                                                                                                                                                                                                                                                                                                                                                                                               |
| Ĺ      |           | 5b Production of secondary/recycled aggregates.                                                                                                                                                                                                                                                                                                                                                                                                                                                                                                                                                                                 | n/a                                                           |                  |                                                                                                                                                                                                                                                                                                                                                                                                                                                                                                                                                                                                                                                               |
| \      |           | 6a Capacity of new waste management facilities by type.                                                                                                                                                                                                                                                                                                                                                                                                                                                                                                                                                                         | Currently<br>unavailable<br>(Kent &<br>Medway figure<br>only) |                  | The Draft SE Plan includes a Kent & Medway figure for the development of waste management facilities to be able to manage 1,063,000 tonnes of MSW by 2010. This figure has yet to be disaggregated between Kent and Medway.                                                                                                                                                                                                                                                                                                                                                                                                                                   |