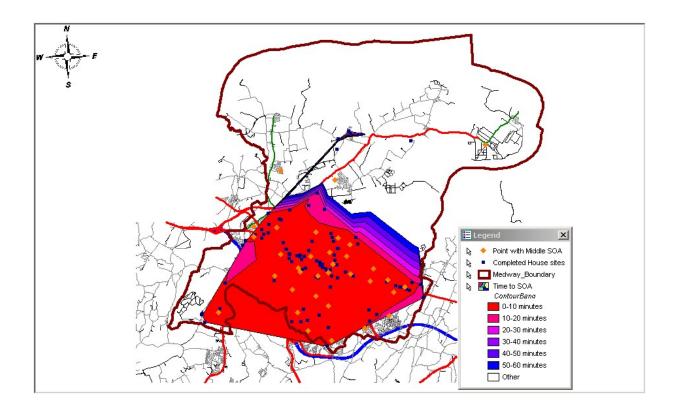

|        |           | Indicators                                                                                                                                                                                                                                                                                                                                                                                                                                                                                                                                                                                                                      |                                                               | National target? | Explanation                                                                                                                                                                                                                                                                                                                                                                                                                                                                                                                                                                                                                                                   |
|--------|-----------|---------------------------------------------------------------------------------------------------------------------------------------------------------------------------------------------------------------------------------------------------------------------------------------------------------------------------------------------------------------------------------------------------------------------------------------------------------------------------------------------------------------------------------------------------------------------------------------------------------------------------------|---------------------------------------------------------------|------------------|---------------------------------------------------------------------------------------------------------------------------------------------------------------------------------------------------------------------------------------------------------------------------------------------------------------------------------------------------------------------------------------------------------------------------------------------------------------------------------------------------------------------------------------------------------------------------------------------------------------------------------------------------------------|
|        | RANSPORT  | 3a Amount of completed non-residential development within UCOs A, B and D complying with car-parking standards set out in the local development framework (PDG is "Proportion of non residential development complying") Proxy indicator = Proportion of planning applications, referred to the Integrated Transport team for advice from April 05 to March 06, complying with car-parking standards set out in the local plan  3b Amount of new residential development within 30 minutes public transport time of: a GP; a hospital; a primary school; a secondary school; areas of employment; and a major retail centre(s). | 100%  100% (excl. hospital accessibility)                     | Local            | As explained in last year's AMR, monitoring completions rather than applications with planning permission is a problem as this requires site surveys. Therefore it has been decide to use a proxy indicator as set out above. The Council's Integrated Transport Team give advice to Development Control on transport matters and it has been decided to use this advice as the basis of a proxy indicator.  Having a target of 100% is not reasonable at this time for all of the components because the location of the hospital is a significant constraint. Therefore ensuring that 5 of the 6 key services are accessible within 30 mins seems sensible. |
|        |           | 4a Amount of completed retail, office and leisure development.                                                                                                                                                                                                                                                                                                                                                                                                                                                                                                                                                                  | n/a                                                           |                  |                                                                                                                                                                                                                                                                                                                                                                                                                                                                                                                                                                                                                                                               |
| - 11 = | .OCAL     | 4b Amount of completed retail, office and leisure development in town centres.                                                                                                                                                                                                                                                                                                                                                                                                                                                                                                                                                  | n/a                                                           |                  |                                                                                                                                                                                                                                                                                                                                                                                                                                                                                                                                                                                                                                                               |
| •      |           | 4c Amount of eligible open spaces managed to Green Flag Award standard (PDG is "Proportion of open space") Proxy indicator = Delivery of PSA2 target by 2009                                                                                                                                                                                                                                                                                                                                                                                                                                                                    | 2 sites by 2009                                               |                  | The Council has a PSA2 target of securing 2 Green Flags over the next three years (2006 - 2009). There are currently no green flag open spaces in Medway.                                                                                                                                                                                                                                                                                                                                                                                                                                                                                                     |
| ı      | IIINEKALO | 5a Production of primary land won aggregates.                                                                                                                                                                                                                                                                                                                                                                                                                                                                                                                                                                                   | n/a                                                           |                  |                                                                                                                                                                                                                                                                                                                                                                                                                                                                                                                                                                                                                                                               |
| Ĺ      |           | 5b Production of secondary/recycled aggregates.                                                                                                                                                                                                                                                                                                                                                                                                                                                                                                                                                                                 | n/a                                                           |                  |                                                                                                                                                                                                                                                                                                                                                                                                                                                                                                                                                                                                                                                               |
| \      |           | 6a Capacity of new waste management facilities by type.                                                                                                                                                                                                                                                                                                                                                                                                                                                                                                                                                                         | Currently<br>unavailable<br>(Kent &<br>Medway figure<br>only) |                  | The Draft SE Plan includes a Kent & Medway figure for the development of waste management facilities to be able to manage 1,063,000 tonnes of MSW by 2010. This figure has yet to be disaggregated between Kent and Medway.                                                                                                                                                                                                                                                                                                                                                                                                                                   |