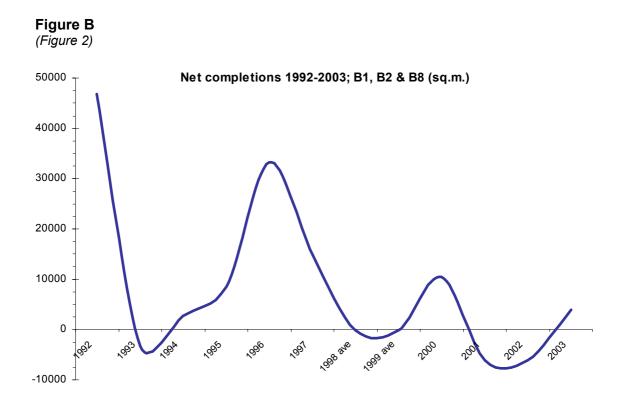

ction or completed 2003 (m<sup>2</sup>)

 (Table 1)

|                                        | Losses | Gains | Net   |
|----------------------------------------|--------|-------|-------|
| Completed - 2003                       | 9138 * | 13030 | 3892  |
| Under construction - 2003              | 0 **   | 29397 | 29397 |
| Total completed and under construction | 9138   | 42427 | 33289 |

\* Losses in connection with sites under construction are counted as completed

\*\* No losses outstanding for sites under construction

**Figure A** 

# Table B. Floorspace of consents not started - 2003 survey (m<sup>2</sup>) (*Table 2*)

|             | Losses | Losses Gains |       |  |  |
|-------------|--------|--------------|-------|--|--|
| Not started | 81933  | 170134       | 88202 |  |  |









Development Plans and Research Medway Council

# Table C. Floorspace supply and Structure Plan requirements(Table 9)

|                                                     | A2-B1  | B2-B8  | Total  |
|-----------------------------------------------------|--------|--------|--------|
| Kent Structure Plan guidelines<br>1991 - 2006       | 285000 | 285000 | 570000 |
| Completed floorspace 1991 - 2003                    | 90727  | 6167   | 96894  |
| Floorspace with planning permission as at 31/3/2003 | 46997  | 71951  | 118948 |
| Local Plan allocations                              | 123038 | 237680 | 360718 |
| Total supply                                        | 260762 | 315798 | 576560 |
| Difference KSP to supply                            | -24238 | 30798  | 6560   |

(Table D fo