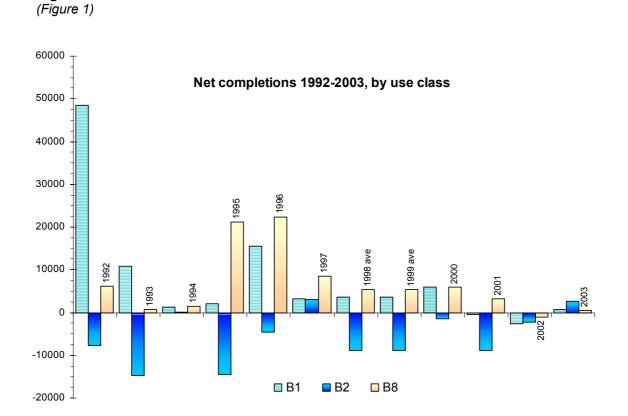

ruction or completed 2003 (m<sup>2</sup>)

 (Table 1)

|                                        | Losses | Gains | Net   |
|----------------------------------------|--------|-------|-------|
| Completed - 2003                       | 9138 * | 13030 | 3892  |
| Under construction - 2003              | 0 **   | 29397 | 29397 |
| Total completed and under construction | 9138   | 42427 | 33289 |

\* Losses in connection with sites under construction are counted as completed

\*\* No losses outstanding for sites under construction

**Figure A** 

# Table B. Floorspace of consents not started - 2003 survey (m<sup>2</sup>) (*Table 2*)

|             | Losses | Losses Gains |       |  |  |
|-------------|--------|--------------|-------|--|--|
| Not started | 81933  | 170134       | 88202 |  |  |









Development Plans and Research Medway Council

# Table C. Floorspace supply and Structure Plan requirements(Table 9)

|                                                     | A2-B1  | B2-B8  | Total  |
|-----------------------------------------------------|--------|--------|--------|
| Kent Structure Plan guidelines<br>1991 - 2006       | 285000 | 285000 | 570000 |
| Completed floorspace 1991 - 2003                    | 90727  | 6167   | 96894  |
| Floorspace with planning permission as at 31/3/2003 | 46997  | 71951  | 118948 |
| Local Plan allocations                              | 123038 | 237680 | 360718 |
| Total supply                                        | 260762 | 315798 | 576560 |
| Difference KSP to supply                            | -24238 | 30798  | 6560   |

(Table D