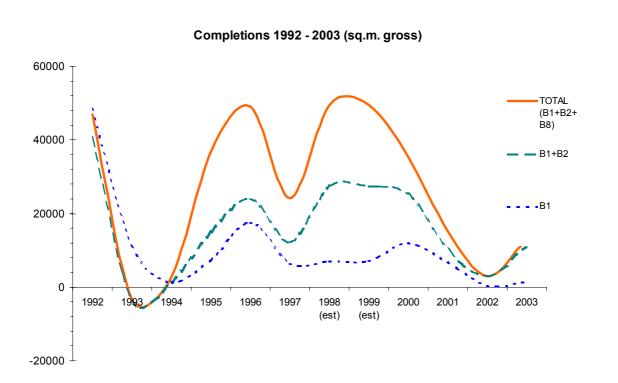

n or completed 2003 (m<sup>2</sup>)

 (Table 1)

|                                        | Losses | Gains | Net   |
|----------------------------------------|--------|-------|-------|
| Completed - 2003                       | 9138 * | 13030 | 3892  |
| Under construction - 2003              | 0 **   | 29397 | 29397 |
| Total completed and under construction | 9138   | 42427 | 33289 |

\* Losses in connection with sites under construction are counted as completed

\*\* No losses outstanding for sites under construction

**Figure A** 

# Table B. Floorspace of consents not started - 2003 survey (m<sup>2</sup>) (*Table 2*)

|             | Losses | Losses Gains |       |  |  |
|-------------|--------|--------------|-------|--|--|
| Not started | 81933  | 170134       | 88202 |  |  |









Development Plans and Research Medway Council

# Table C. Floorspace supply and Structure Plan requirements(Table 9)

|                                                     | A2-B1  | B2-B8  | Total  |
|-----------------------------------------------------|--------|--------|--------|
| Kent Structure Plan guidelines<br>1991 - 2006       | 285000 | 285000 | 570000 |
| Completed floorspace 1991 - 2003                    | 90727  | 6167   | 96894  |
| Floorspace with planning permission as at 31/3/2003 | 46997  | 71951  | 118948 |
| Local Plan allocations                              | 123038 | 237680 | 360718 |
| Total supply                                        | 260762 | 315798 | 576560 |
| Difference KSP to supply                            | -24238 | 30798  | 6560   |

(Table D follow