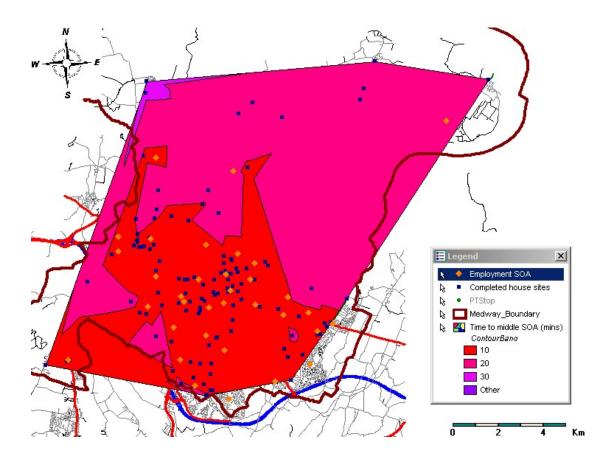

ithin the SOA. This, of course, is not an exact science. Jobs are not spread evenly across an SOA. In certain SOAs where there is a mix of rural and urban areas, for example E02003348 (Hempstead) the destination point has been set as a known major employment site, the shopping centre. The same would apply to the Grain SOA (E02003314) where the destination point has been located at Thamesport. The two sites listed above are actually in a Middle Layer SOA, which has 500+ jobs so it could be inferred that all the house completion sites within Medway are in SOAs with 500+ jobs.

There are three SOAs which do not have 500 jobs in them

- E02003330 Troy Town Rochester
- E02003345 East Rainham
- E02003347 Princes Park

But these are accessible to SOAs next to them which conform to the criteria.



#### Conclusion

- The analysis shows that for the vast majority of completed house sites the majority of services are available within 30 minutes "travelling time". All sites are accessible to GPs surgeries, primary schools and an SOA with at least 500 jobs available.
- One house completion site (2 units) in Halling (SMC0877) is inaccessible within 30 minutes to a secondary school.
- Two house sites on the Grain peninsula are inaccessible within 30 minutes of a retail centre. (Sites SMC1032 and SMC0891)
- The one key service that is largely inaccessible from 14% of completed house units is Medway Maritime Hospital. The Grain peninsula sites are inaccessible and also completed units in the Medway Valley and enclaves within Strood, and Borstal area. However this analysis does not include