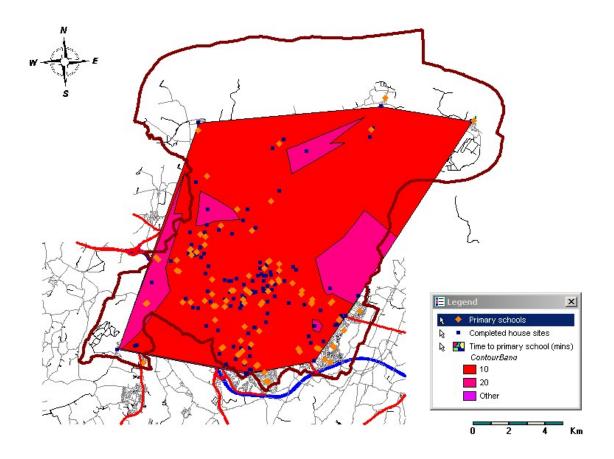

0%



#### **Medway Maritime Hospital**

- SMC1032- 1 unit
- SMC0594- 2 units
- SMC1130- 3 units
- SMC1245- 1 unit
- SMC0723- 1 unit
- SMC0958- 2 units
- SMC0897- 1 unit
- SMC0650- 1 unit
- SMC0854- 1 unit
- SMC1151- 3 units
- 1.5000 0 0 0
- ME389- 24 units
- SMC0571- 1 unitSMC1293- 1 unit
- SMC0467- 1 unit
- Olvioo-tor i dilit
- SMC0414- 1 unit
- SMC0438- 1 unit
- SMC1026- 1 unit
- SMC1041- 3 units
- SMC1010- 3 units
- SMC0748- 1 unit
- SMC0767- 1 unit
- MC178- 5 units
- SMC0985- 2 units
- SMC0551- 1 unit
- SMC0613- 2 units
- MC169- 9 units
- SMC0480- 1 unit
- SMC1070- 2 units
- SMC0780- 1 unit
- SMC0877- 2 units
- SMC1135- 1 unit
- SMC0951- 1 unit
- MC134- 8 units

% units outside 30 minutes – 89/618 = 14.40%



### **Primary Schools**

No sites

% units outside 30 minutes 0 / 618 = 0%



#### **Secondary Schools**

• SMC0877- 2 units

% units outside 30 minutes 2/618 = 0.32%



## Retail Centres- central point of Strood, Rochester, Chatham, Gillingham, Rainham, and Hempstead Valley

- SMC1032- 1 unit
- SMC0891- 1 unit

% units outside 30 minutes 2 / 618 = 0.32%



Areas of employment: Identified as those super output areas that have 500+ jobs within them.

No sites

% units outside 30 minutes 0/618 = 0%

#### Notes:-

The outcome of this test should be used with caution. It would actually be fair to state that <u>all</u> the sites are accessible to a middle layer SOAs with 500+ jobs. The analysis involved setting a central point within each SOA to represent the area of employment within the SOA. This, of course, is not an exact science. Jobs are not spread evenly across