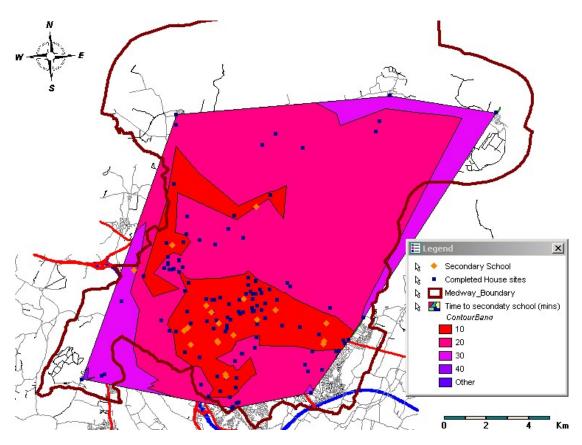

nits
- SMC1245- 1 unit
- SMC0723- 1 unit
- SMC0958- 2 units
- SMC0897- 1 unit
- SMC0650- 1 unit
- SMC0854- 1 unit
- SMC1151- 3 units
- 1.5000 0 0 0
- ME389- 24 units
- SMC0571- 1 unitSMC1293- 1 unit
- SMC0467- 1 unit
- Olvioo-tor i dilit
- SMC0414- 1 unit
- SMC0438- 1 unit
- SMC1026- 1 unit
- SMC1041- 3 units
- SMC1010- 3 units
- SMC0748- 1 unit
- SMC0767- 1 unit
- MC178- 5 units
- SMC0985- 2 units
- SMC0551- 1 unit
- SMC0613- 2 units
- MC169- 9 units
- SMC0480- 1 unit
- SMC1070- 2 units
- SMC0780- 1 unit
- SMC0877- 2 units
- SMC1135- 1 unit
- SMC0951- 1 unit
- MC134- 8 units

% units outside 30 minutes – 89/618 = 14.40%



### **Primary Schools**

No sites

% units outside 30 minutes 0 / 618 = 0%



#### **Secondary Schools**

• SMC0877- 2 units

% units outside 30 minutes 2/618 = 0.32%



## Retail Centres- central point of Strood, Rochester, Chatham, Gillingham, Rainham, and Hempstead Valley

- SMC1032- 1 unit
- SMC0891- 1 unit

% units outside 30 minutes 2 / 618 = 0.32%



Areas of employment: Identified as those super output areas that have 500+ jobs within them.

No sites

% units outside 30 minutes 0/618 = 0%

#### Notes:-

The outcome of this test should be used with caution. It would actually be fair to state that <u>all</u> the sites are accessible to a middle layer SOAs with 500+ jobs. The analysis involved setting a central point within each SOA to represent the area of employment within the SOA. This, of course, is not an exact science. Jobs are not spread evenly across an SOA. In certain SOAs where there is a mix of rural and urban areas, for example E02003348