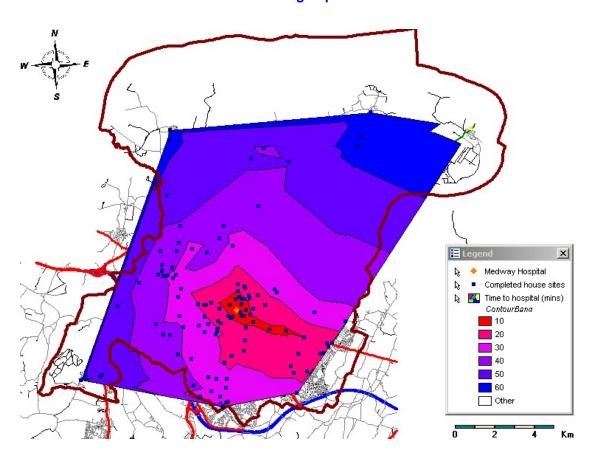

House sites outside 30 mins

No sites

% units outside 30 minutes 0 / 618 = 0%



#### **Medway Maritime Hospital**

- SMC1032- 1 unit
- SMC0594- 2 units
- SMC1130- 3 units
- SMC1245- 1 unit
- SMC0723- 1 unit
- SMC0958- 2 units
- SMC0897- 1 unit
- SMC0650- 1 unit
- SMC0854- 1 unit
- SMC1151- 3 units
- 1.5000 0 0 0
- ME389- 24 units
- SMC0571- 1 unitSMC1293- 1 unit
- SMC0467- 1 unit
- Olvioo-tor i dilit
- SMC0414- 1 unit
- SMC0438- 1 unit
- SMC1026- 1 unit
- SMC1041- 3 units
- SMC1010- 3 units
- SMC0748- 1 unit
- SMC0767- 1 unit
- MC178- 5 units
- SMC0985- 2 units
- SMC0551- 1 unit
- SMC0613- 2 units
- MC169- 9 units
- SMC0480- 1 unit
- SMC1070- 2 units
- SMC0780- 1 unit
- SMC0877- 2 units
- SMC1135- 1 unit
- SMC0951- 1 unit
- MC134- 8 units

% units outside 30 minutes – 89/618 = 14.40%



### **Primary Schools**

No sites

% units outside 30 minutes 0 / 618 = 0%



#### **Secondary Schools**

• SMC0877- 2 units

% units outside 30 minutes 2/618 = 0.32%



## Retail Centres- central point of Strood, Rochester, Chatham, Gillingham, Rainham, and Hempstead Valley

- SMC1032- 1 unit
- SMC0891- 1 unit

% units outside 30 minutes 2 / 618 = 0.32%



Areas of employment: Identified as those super output areas that have 500+ jobs within them.

No sites

% units outside 30 minutes 0/618 = 0%

#### Notes:-

The outcome of this test should be used with caution. It would actually be fair to state that <u>all</u> the sites are accessible to a middle layer SOAs with 500+ jobs. The analysis involved setting a central point within each SOA to represent the area of employment within the SOA