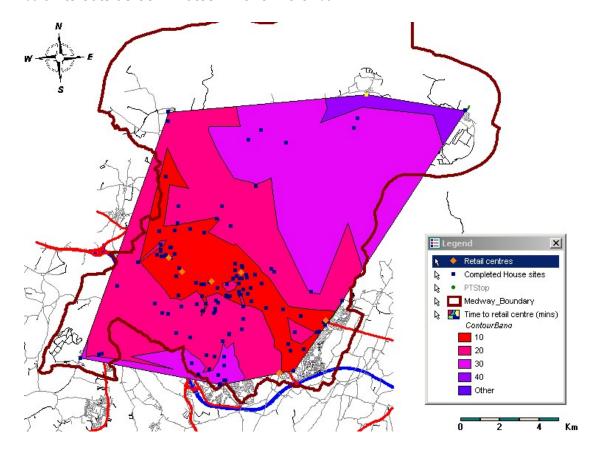

- 1 unit
- SMC0467- 1 unit
- Olvioo-tor i dilit
- SMC0414- 1 unit
- SMC0438- 1 unit
- SMC1026- 1 unit
- SMC1041- 3 units
- SMC1010- 3 units
- SMC0748- 1 unit
- SMC0767- 1 unit
- MC178- 5 units
- SMC0985- 2 units
- SMC0551- 1 unit
- SMC0613- 2 units
- MC169- 9 units
- SMC0480- 1 unit
- SMC1070- 2 units
- SMC0780- 1 unit
- SMC0877- 2 units
- SMC1135- 1 unit
- SMC0951- 1 unit
- MC134- 8 units

% units outside 30 minutes – 89/618 = 14.40%



### **Primary Schools**

No sites

% units outside 30 minutes 0 / 618 = 0%



#### **Secondary Schools**

• SMC0877- 2 units

% units outside 30 minutes 2/618 = 0.32%



## Retail Centres- central point of Strood, Rochester, Chatham, Gillingham, Rainham, and Hempstead Valley

- SMC1032- 1 unit
- SMC0891- 1 unit

% units outside 30 minutes 2 / 618 = 0.32%



Areas of employment: Identified as those super output areas that have 500+ jobs within them.

No sites

% units outside 30 minutes 0/618 = 0%

#### Notes:-

The outcome of this test should be used with caution. It would actually be fair to state that <u>all</u> the sites are accessible to a middle layer SOAs with 500+ jobs. The analysis involved setting a central point within each SOA to represent the area of employment within the SOA. This, of course, is not an exact science. Jobs are not spread evenly across an SOA. In certain SOAs where there is a mix of rural and urban areas, for example E02003348 (Hempstead) the destination point has been set as a known major employment site, the shopping centre. The same would apply to the Grain SOA (E02003314) where the destination point has been