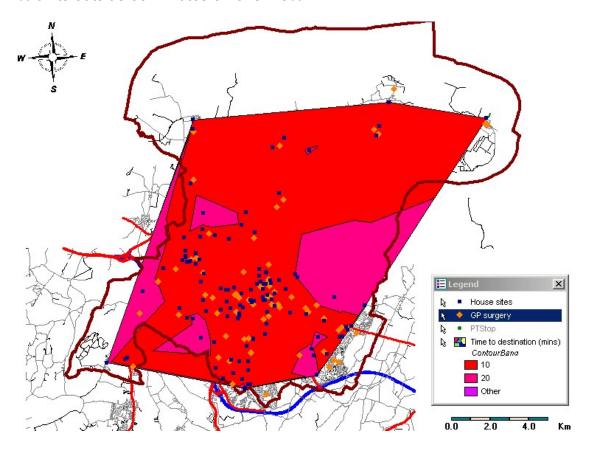

and the attractiveness and opening and closing times of facilities at destinations.

#### 2006/07 House completion sites

List provided below - 119 sites included with 618 completed units. (Only sites with positive completion numbers are included e.g. it does not consider demolitions.)

I.e. 618 completions minus 27 demolitions = net completions for 2006/07 at 591 units



#### **Assumptions used**

- Uses Public Transport and/or walking (using road network)
- Av walk speed 4.8 km/hour
- Max interchange walking distance 0.5km
- Includes waiting time
- Time period used Monday 7-9am
- Uses Oscar Roads, and Medway Plus Public Transport network
- Does not include trains

#### **RESULTS**

#### **GP's Surgeries**

House sites outside 30 mins

No sites

% units outside 30 minutes 0 / 618 = 0%



#### **Medway Maritime Hospital**

- SMC1032- 1 unit
- SMC0594- 2 units
- SMC1130- 3 units
- SMC1245- 1 unit
- SMC0723- 1 unit
- SMC0958- 2 units
- SMC0897- 1 unit
- SMC0650- 1 unit
- SMC0854- 1 unit
- SMC1151- 3 units
- 1.5000 0 0 0
- ME389- 24 units
- SMC0571- 1 unitSMC1293- 1 unit
- SMC0467- 1 unit
- Olvioo-tor i dilit
- SMC0414- 1 unit
- SMC0438- 1 unit
- SMC1026- 1 unit
- SMC1041- 3 units
- SMC1010- 3 units
- SMC0748- 1 unit
- SMC0767- 1 unit
- MC178- 5 units
- SMC0985- 2 units
- SMC0551- 1 unit
- SMC0613- 2 units
- MC169- 9 units
- SMC0480- 1 unit
- SMC1070- 2 units
- SMC0780- 1 unit
- SMC0877- 2 units
- SMC1135- 1 unit
- SMC0951- 1 unit
- MC134- 8 units

% units outside 30 minutes – 89/618 = 14.40%



### **Primary Schools**

No sites

% units outside 30 minutes 0 / 618 = 0%



##