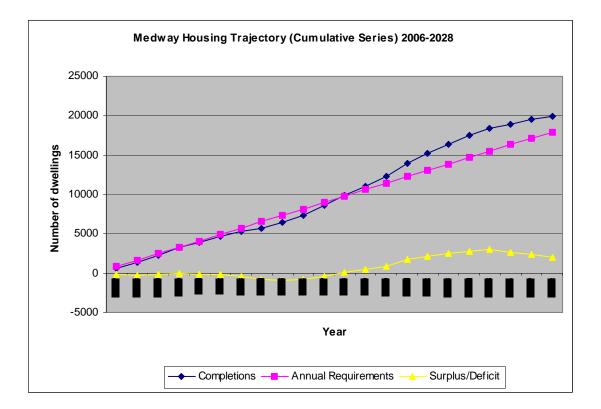

|
| 2007/8  | PDL | 65%                   | 83%         | 80%                  |
|         | G/F | 35%                   | 17%         | 20%                  |
| 2008/9  | PDL | 77%                   | 94%         | 92%                  |
| 2000/9  | G/F | 23%                   | 6%          | 8%                   |
| 2009/10 | PDL | 71%                   | 89%         | 87%                  |
| 2009/10 | G/F | 29%                   | 11%         | 13%                  |
| 0040/44 | PDL | 69%                   | 91%         | 87%                  |
| 2010/11 | G/F | 31%                   | 9%          | 13%                  |
|         | PDL | 71%                   | 91%         | 90%                  |
| 2011/12 | G/F | 29%                   | 9%          | 10%                  |





|                  |         | Completions to date |         |         |         |         |  |  |  |  |  |
|------------------|---------|---------------------|---------|---------|---------|---------|--|--|--|--|--|
|                  | Yr1     | Yr2                 | Yr3     | Yr4     | Yr5     | Yr6     |  |  |  |  |  |
|                  | 2006/07 | 2007/08             | 2008/09 | 2009/10 | 2010/11 | 2011/12 |  |  |  |  |  |
| Cumulative       |         |                     |         |         |         |         |  |  |  |  |  |
| annual           |         |                     |         |         |         |         |  |  |  |  |  |
| requirement      | 815     | 1630                | 2445    | 3260    | 4075    | 4890    |  |  |  |  |  |
| Cumulative       |         |