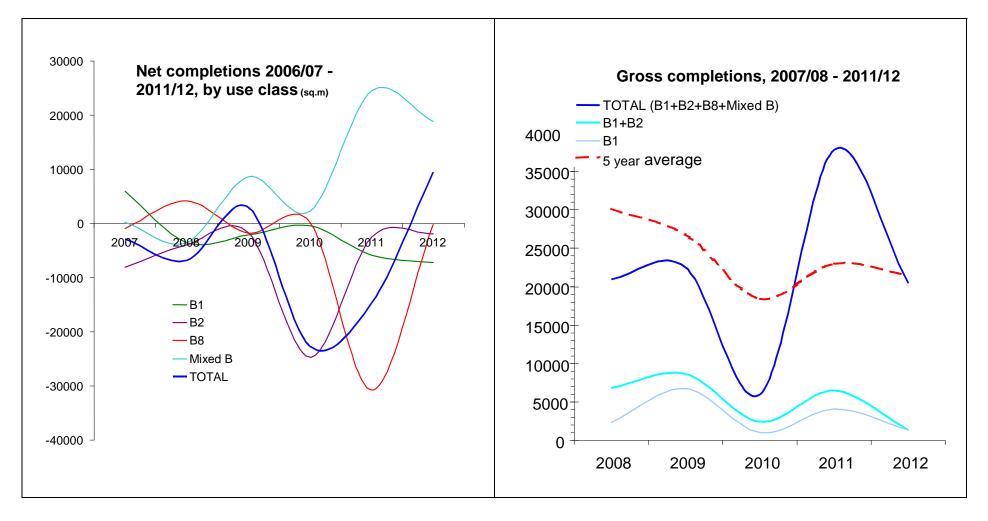

#### **Employment graphs**

#### Floorspace supply

| Total Floorspace supply 2006/07-2011/12                                 |        |        |        |         |        |  |  |  |  |  |
|-------------------------------------------------------------------------|--------|--------|--------|---------|--------|--|--|--|--|--|
|                                                                         | B1     | B2     | B8     | Mixed B | Total  |  |  |  |  |  |
| Completed floor space<br>2006/07 – 2010/12 (net)                        | -13089 | -43003 | -29278 | 50933   | -34437 |  |  |  |  |  |
| Floor space with planning permission as at 31/3/2012 (net)              | 196398 | 270446 | 289437 | 34531   | 790812 |  |  |  |  |  |
| Floor space with planning<br>permission as at 31/3/2012<br>(percentage) | 24.8   | 34.2   | 36.6   | 4.4     | 100%   |  |  |  |  |  |
| Total supply (sq.m)                                                     | 183309 | 227443 | 260159 | 85464   | 756375 |  |  |  |  |  |

| Floorspace (sq.m) with planning permission 2007-2012 |         |         |         |         |         |  |  |  |
|------------------------------------------------------|---------|---------|---------|---------|---------|--|--|--|
| 2006/07                                              | 2007/08 | 2008/09 | 2009/10 | 2010/11 | 2011/12 |  |  |  |
| 68,703                                               | 55,050  | 58,792  | 797,320 | 809,010 | 790,812 |  |  |  |