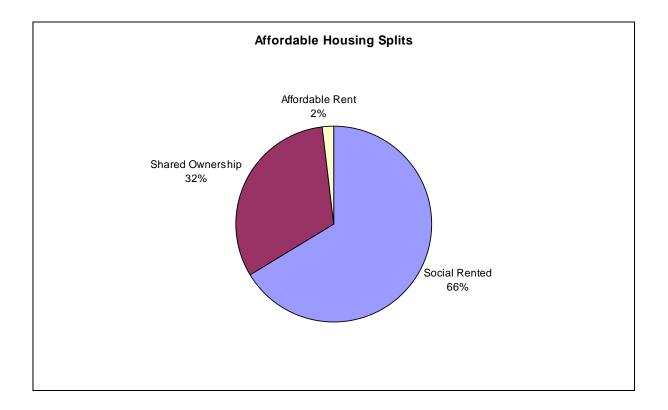

|
|-------------------|---------------------------------------------------------------------|-------|-------|-------|-------|-------|--|--|--|--|--|--|--|--|--|
|                   | 1 bed                                                               | 2 bed | 3 bed | 4 bed | 5 bed | Total |  |  |  |  |  |  |  |  |  |
| Houses            | 2                                                                   | 33    | 54    | 13    | 2     | 104   |  |  |  |  |  |  |  |  |  |
| Flats/Maisonettes | 93                                                                  | 103   | 3     | 0     | 0     | 199   |  |  |  |  |  |  |  |  |  |
| Total             | 95                                                                  | 136   | 57    | 13    | 2     | 303   |  |  |  |  |  |  |  |  |  |



#### Projected build rates by property type

Apart from the next two years the projection shows that more flats than houses will be developed in Medway annually. The current stock is lower than both the national and regional averages.

| Projected build rates by type to 2021/22 |                                                                                                                                                                                                                                                                                    |     |     |     |     |     |     |     |     |     |  |  |  |  |  |
|------------------------------------------|-------------------------------------------------------------------------------------------------------------------------------