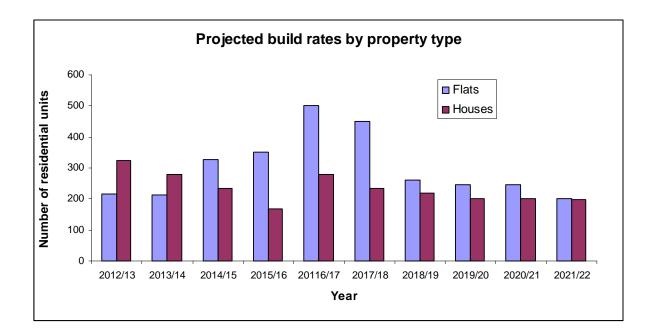

|  |  |  |  |  |
| Total houses                             | 323                                                                                                                                                                                                                                                                                | 279 | 235 | 169 | 280 | 233 | 219 | 200 | 200 | 197 |  |  |  |  |  |
| TOTAL                                    | 540                                                                                                                                                                                                                                                                                | 493 | 563 | 521 | 782 | 682 | 481 | 445 | 445 | 399 |  |  |  |  |  |



The table below shows the amount of building activity in each ward (expressed as a percentage). Gillingham North shows the most significant amount of development during the last year, Princes Park for the second year running has had no completions.

|                             | 2006/7 | 2007/8 | 2008/9 | 2009/10 | 2010/11 | 2011/12 |
|-----------------------------|--------|--------|--------|---------|---------|---------|
| Ward                        |        |        |        |         |         |         |
| Chatham<br>Central          | 4.9    | 2.0    | 2.7    | 2.3     | 2.4     | 2.0     |
| Cuxton and<br>Halling       | 0.8    | 1.3    | 1.8    | 0.3     | 1.1     | 2.7     |
| Gillingham North            | 6.3    | 23.8   | 19.6   | 7.3     | 12.6    | 34.5    |
| Gillingham<b