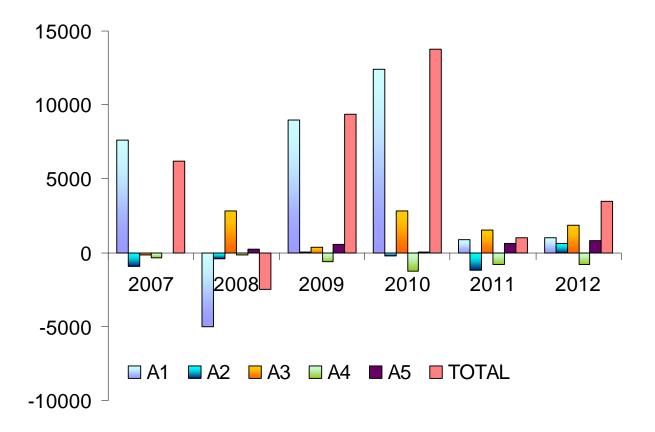

Strood                | Strood South                    | 37.18 ha | Part of an Action Area ED2<br>(B1/B2/B8 uses), S10<br>(appropriate B1/B2/B8 uses),<br>H1, H3, BNE20.                                                 |
| Jenkins Dale,<br>Chatham                           | Chatham<br>Central              | 1.09 ha  | White land ED3                                                                                                                                       |
| Medway Valley Park<br>Industrial Estate,<br>Strood | Strood South                    | 5.72 ha  | Part of an Action Area ED2<br>(B1/B2/B8 uses), S10<br>(appropriate B1/B2/B8 uses),<br>H1, H3, BNE20.                                                 |

# 2) Retail Land Availability Tables and Data

**Retail net completions** 



#### Net completions A1 to A5 2006/07 - 2009/12 (sq.m)

The most significant and consistent data is the loss of A4 floorspace over the years. This confirms what we hear in the media about the number of pubs being lost. Conversely there have been steady gains in A3 restaurants floorspace.

## Table 2: A1 - A5 planning consents

#### Planning consents valid 1 April 2011 to 31 March 2012 Section 1: Development completed by 31 March 2012

| P/P No.     | Location                           | Applicant                           | Area<br>(ha) | A1<br>(sq.m.) | A2<br>(sq.m.) | A3<br>(sq.m.) | A4<br>(sq.m.) | A5<br>(sq.m.) |
|-------------|------------------------------------|-------------------------------------|--------------|---------------|---------------|---------------|---------------|----