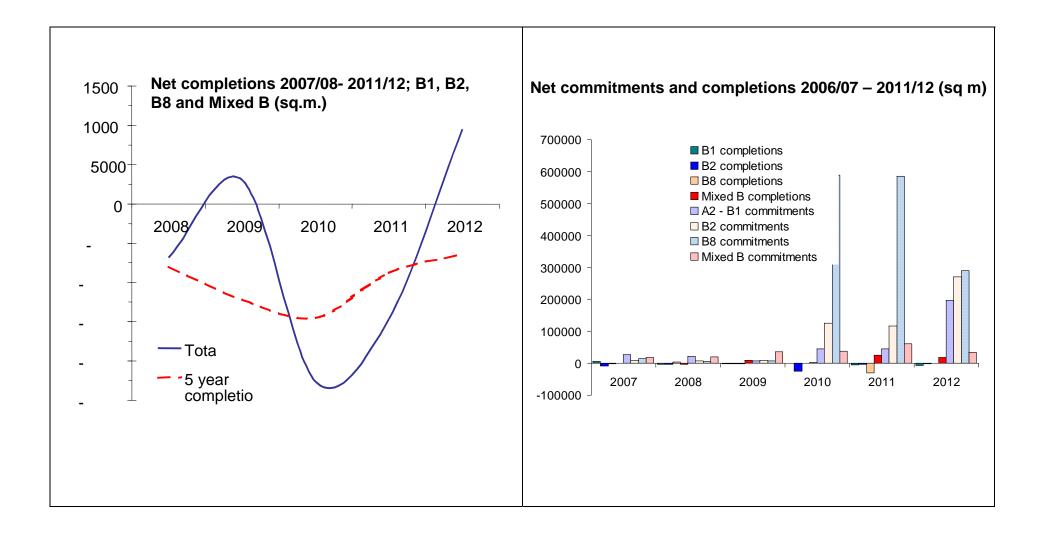

#### **Employment graphs**

#### Floorspace supply

| Total Floorspace supply 2006/07-2011/12                                 |        |        |        |         |        |  |  |  |  |  |
|-------------------------------------------------------------------------|--------|--------|--------|---------|--------|--|--|--|--|--|
|                                                                         | B1     | B2     | B8     | Mixed B | Total  |  |  |  |  |  |
| Completed floor space<br>2006/07 – 2010/12 (net)                        | -13089 | -43003 | -29278 | 50933   | -34437 |  |  |  |  |  |
| Floor space with planning permission as at 31/3/2012 (net)              | 196398 | 270446 | 289437 | 34531   | 790812 |  |  |  |  |  |
| Floor space with planning<br>permission as at 31/3/2012<br>(percentage) | 24.8   | 34.2   | 36.6   | 4.4     | 100%   |  |  |  |  |  |
| Total supply (sq.m)                                                     | 183309 | 227443 | 260159 | 85464   | 756375 |  |  |  |  |  |

| Floorspace (sq.m) with planning permission 2007-2012 |         |         |         |         |         |  |  |  |
|------------------------------------------------------|---------|---------|---------|---------|---------|--|--|--|
| 2006/07                                              | 2007/08 | 2008/09 | 2009/10 | 2010/11 | 2011/12 |  |  |  |
| 68,703                                               | 55,050  | 58,792  | 797,320 | 809,010 | 790,812 |  |  |  |