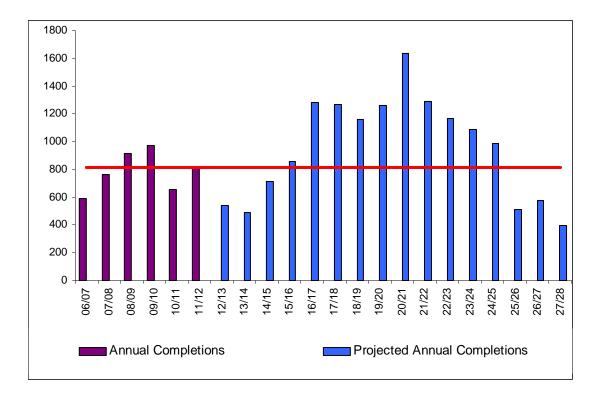

| Floorspace (sq.m) with planning permission 2007-2012 |         |         |         |         |         |  |  |  |
|------------------------------------------------------|---------|---------|---------|---------|---------|--|--|--|
| 2006/07                                              | 2007/08 | 2008/09 | 2009/10 | 2010/11 | 2011/12 |  |  |  |
| 68,703                                               | 55,050  | 58,792  | 797,320 | 809,010 | 790,812 |  |  |  |