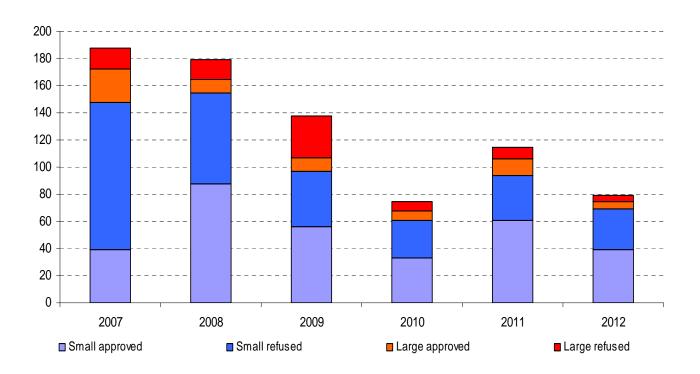

26%             | 74%            | 40          | 60%             | 40%            |  |  |  |  |  |
| 2007/08 | 179          | 155         | 57%             | 43%            | 24          | 42%             | 58%            |  |  |  |  |  |
| 2008/09 | 138          | 97          | 58%             | 42%            | 41          | 24%             | 76%            |  |  |  |  |  |
| 2009/10 | 75           | 61          | 54%             | 46%            | 14          | 50%             | 50%            |  |  |  |  |  |
| 2010/11 | 115          | 94          | 65%             | 35%            | 21          | 57%             | 43%            |  |  |  |  |  |
| 2011/12 | 79           | 69          | 57%             | 43%            | 10          | 40%             | 60%            |  |  |  |  |  |



# New large and small sites - approved and refused 2007-2012

# Table 4: Housing consents and allocations Section 1: Annual completions by ward as at 31 March 2012

| Ward                        | Net completions |
|-----------------------------|-----------------|
| Chatham Central             | 16              |
| Cuxton and Halling          | 22              |
| Gillingham North            | 279             |
| Gillingham South            | 3               |
| Hempstead and Wigmore       | 4               |
| Lordswood and Capstone      | 1               |
| Luton and Wayfield          | 44              |
| Peninsula                   | 110             |
| Princes Park                | 0               |
| Rainham Central             | 18              |
| Rainham North               | 2