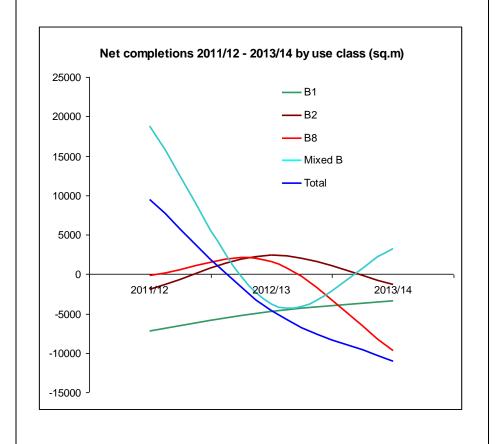

## Floorspace supply

| Total Floorspace supply 2011/12 - 2013/14                         |        |        |        |       |        |  |  |  |  |  |  |
|-------------------------------------------------------------------|--------|--------|--------|-------|--------|--|--|--|--|--|--|
| B1 B2 B8 Mixed B Total                                            |        |        |        |       |        |  |  |  |  |  |  |
| Completed floor space 2011/12 – 2013/14 (net)                     | -15348 | -793   | -8325  | 18257 | -6209  |  |  |  |  |  |  |
| Floor space with planning permission as at 31/3/2014 (net)        | 178373 | 210909 | 284855 | 58074 | 732211 |  |  |  |  |  |  |
| Floor space with planning permission as at 31/3/2014 (percentage) | 24.4   | 28.8   | 38.9   | 7.9   | 100    |  |  |  |  |  |  |
| Total supply (sq.m)                                               | 163025 | 210116 | 276530 | 76331 | 726002 |  |  |  |  |  |  |