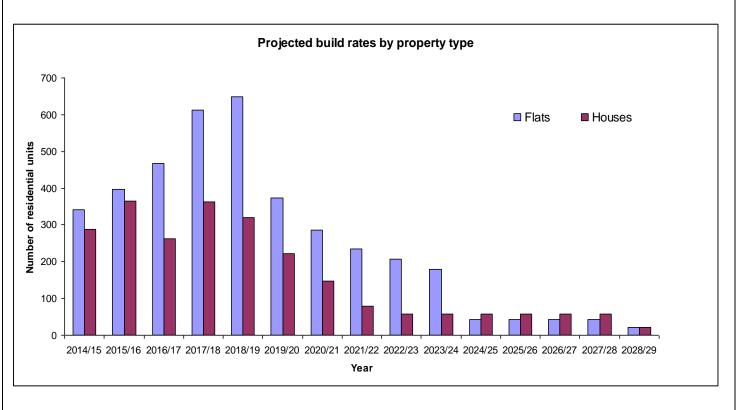

|   | Section 5: Potential loss of other commercial and leisure floorspace in planning consents_not started at 31 March 2014 Section 6: Other commercial and leisure planning consents expired without development_at 31 March 2014 Section 7: Other commercial and leisure planning consents excluded at 31 M 2014 Section 8: Other commercial and leisure summary statistics; Planning consents valid 1 April 2013 to 31 March 2014 Section 9: Other Commercial Pipeline Sites                                                                                                            | 72<br>74                                                      |
|---|---------------------------------------------------------------------------------------------------------------------------------------------------------------------------------------------------------------------------------------------------------------------------------------------------------------------------------------------------------------------------------------------------------------------------------------------------------------------------------------------------------------------------------------------------------------------------------------|---------------------------------------------------------------|
| 4 | ) Housing Land Availability Tables and Data                                                                                                                                                                                                                                                                                                                                                                                                                                                                                                                                           | 83                                                            |
|   | Completions on Previously Developed Land Small site completions Windfall completions – large sites Completions (gross) on large sites by property type and number of bedrooms Housing Trajectory Percentage of dwellings with planning permission under construction or not s split into previously developed land (PDL) and greenfield (G/F) Projected build rates by property type New large and small sites proposed 2011/12 – 2013/14, split by approval/refu                                                                                                                     | 85<br>tarted<br>86<br>88                                      |
|   | Permissions and number of dwellings on new sites each year 2011/12 – 2013                                                                                                                                                                                                                                                                                                                                                                                                                                                                                                             | 3/14                                                          |
|   | Permitted Development Section 1: Annual completions by ward as at 31 March 2014 Section 2: Average net density of full permissions* during the year to 31 March 2014 Section 3: Residential land availability for large sites at 31st March 2014 Section 4: Residential land availability for small sites at 31 March 2014 Section 5: Housing planning consents excluded at 31 March 2014 Section 6: Housing planning consents expired without development at 31 March 2014 Section 7: Residential land availability summary at 31st March 2014 Section 8: Residential Pipeline Sites | 89<br>90<br>91<br>91<br>92<br>109<br>140<br>rch<br>141<br>145 |
| 5 | i) Policy Monitoring Table                                                                                                                                                                                                                                                                                                                                                                                                                                                                                                                                                            | 150                                                           |
|   | Refused applications received in the year ending 31st March 2014<br>Section 1: Applications refused during the year to 31 March 2014<br>Section 2: Reasons for refusal; applications refused during the year to 31 Ma 2014                                                                                                                                                                                                                                                                                                                                                            | 151<br>152<br>rch<br>157                                      |