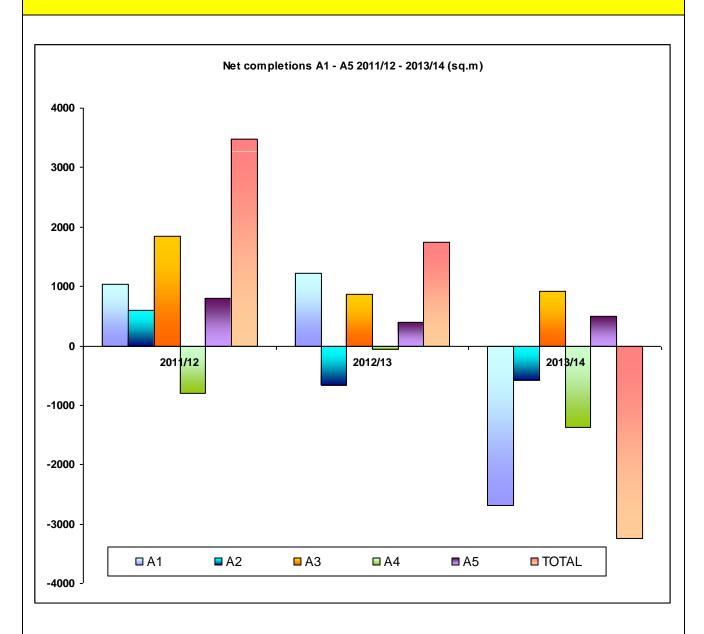

er Twydall Lane, Gillingham               | 0.48 ha        |
| Medway City Estate, Frindsbury               | 99.02 ha       |
| Otterham Quay Lane, Rainham                  | 4.46 ha        |
| Otterham Quay Lane, Canterbury Lane, Rainham | 1.68 ha        |
| Pier Road, Gillingham                        | 12.67 ha       |
| Railway Street Industrial Estate, Gillingham | 1.46 ha        |
| Rochester Airfield Estate, Rochester         | 18.61 ha       |
| Second Avenue, Chatham                       | 5.31 ha        |
| Temple Industrial Estate, Strood             | 37.18 ha       |
| Jenkins Dale, Chatham                        | 1.09 ha        |
| Medway Valley Park Industrial Estate, Strood | 5.72 ha        |

2) Retail Land Availability Tables and Data

#### **Retail net completions**



The majority of A1 losses this year (26%) were to D1 community uses, such as the new library and community hub under construction in Strood, the adult education centre completed in Gillingham and part of the future waterfront development in Chatham. 23% of A1 losses were to residential use.

# Table 2: A1 - A5 planning consents

Planning consents valid 1 April 2013 to 31 March 2014
Section 1: Development completed by 31 March 2014

| P/P No.     | Location                              | Applicant                      | Area (ha) | A1<br>(sq.m.) | A2<br>(sq.m.) | A3<br>(sq.m.) | A4<br>(sq.m.) | A5<br>(sq.m.) |
|-------------|---------------------------------------|--------------------------------|-----------|---------------|---------------|---------------|---------------|---------------|