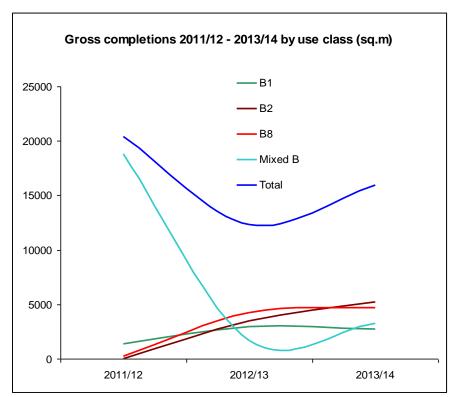

## Floorspace supply

| Total Floorspace supply 2011/12 - 2013/14                         |        |        |        |       |        |  |  |  |  |  |  |
|-------------------------------------------------------------------|--------|--------|--------|-------|--------|--|--|--|--|--|--|
| B1 B2 B8 Mixed B Total                                            |        |        |        |       |        |  |  |  |  |  |  |
| Completed floor space 2011/12 – 2013/14 (net)                     | -15348 | -793   | -8325  | 18257 | -6209  |  |  |  |  |  |  |
| Floor space with planning permission as at 31/3/2014 (net)        | 178373 | 210909 | 284855 | 58074 | 732211 |  |  |  |  |  |  |
| Floor space with planning permission as at 31/3/2014 (percentage) | 24.4   | 28.8   | 38.9   | 7.9   | 100    |  |  |  |  |  |  |
| Total supply (sq.m)                                               | 163025 | 210116 | 276530 | 76331 | 726002 |  |  |  |  |  |  |