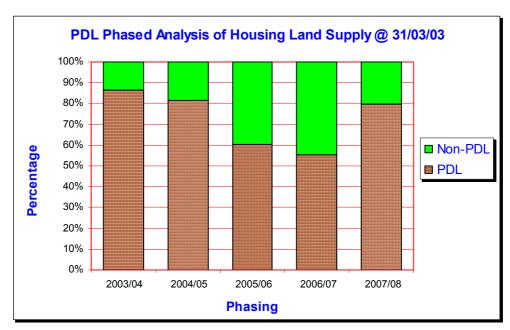

### 1.8 Previously Developed Land

1.8.1 In line with national policy, Medway Council has set itself a target of providing 60% of new dwellings on previously developed land (PDL). Fig. 3 overleaf shows how permissions for new housing development on PDL sites have increased since PPG3 was published in March 2000.

Fig. 3

- 1.8.2 In 2002/2003, 95% of new permissions were PDL, compared with 92% for the previous year. Analysis of land supply over the next three years (see Fig. 4 below) shows rates above target provision (86.3% in 2003/04, 81.4% in 2004/05, and 60.3% in 2005/06). Rates beyond this period are not comparable due to the shortage of sites identified for the post-plan period. Map 4 (see Table C) identifies by ward where the greatest concentration of PDL planned development is located.
- 1.8.3 The reduction over time in the percentage of previously developed land is explained by the emergence of large "greenfield" sites such as Hoo, and the remaining Wainscott sites, following completion of major "brownfield" sites in Medway (such as St Mary's Island, and The Esplanade). It is expected that the continuing emergence of windfall sites within the urban area will help to boost the overall PDL percentage in future years. Map 5 (see Table D) shows by ward the extent of allocated and permitted development on non-PDL sites.