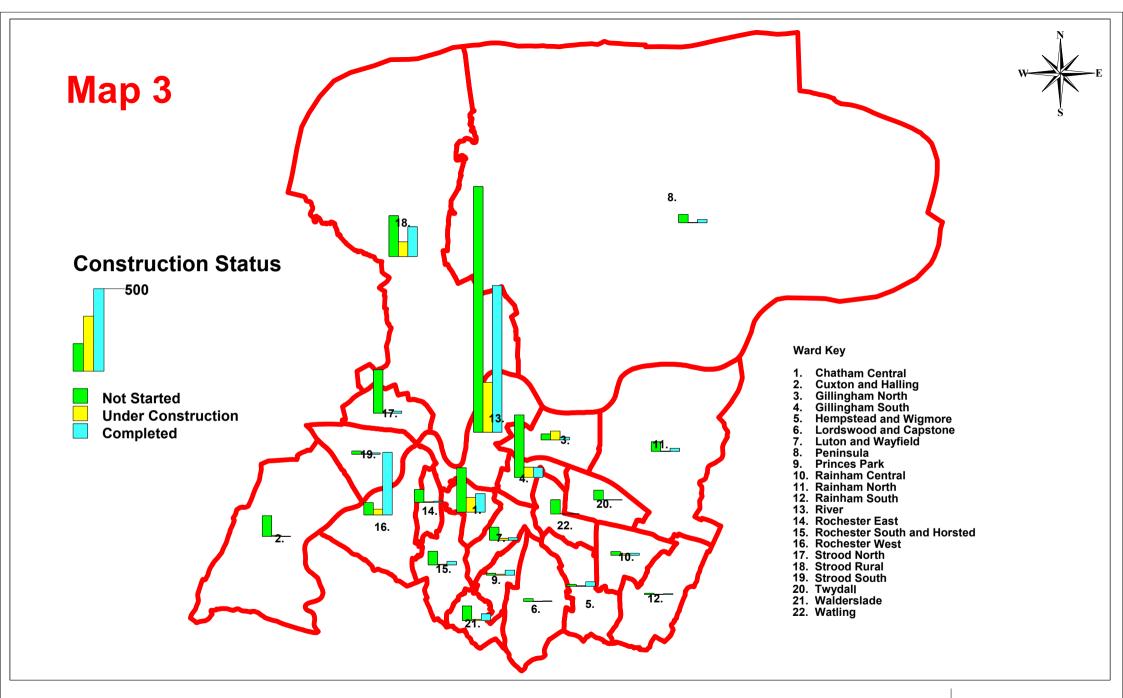

### 1.5 Construction Activity

1.5.1 The monitoring of completion rates against the adopted Structure Plan targets shows continuing under-achievement in Medway. The replacement Structure Plan went on deposit on 15 September 2003. Revised housing numbers for Medway show a different picture (see Tables 3 and 4). Fig. 2 below shows that reduced annual targets from 2001 are more realistic and provide a better match with local performance. Map 3 provides a breakdown of development progress by ward.

### APPENDIX A: MAPS

The following maps demonstrate how components of the housing land supply are changing by ward. An explanation of the methodology used to plot the maps is provided below.

- Map 1: Location of Residential Development Sites by Type as at 31/03/03
- Map 2: Spatial Distribution of Windfall and Small Sites Permissions 01/04/02 31/03/03
- Map 3: Development Progress of All Sites by Ward as at 31/03/03
- Map 4: PDL Planned Unbuilt Development by Ward as at 31/03/03
- Map 5: Non-PDL Planned Unbuilt Development by Ward as at 31/03/03
- Map 6: Average Net Density of Full Permissions by Ward 01/04/02 31/03/03
- Map 7: Average Net Density of Full Permissions by Ward 01/04/00 31/03/03
- Map 8: Completions in Survey Year by Ward 01/04/02 31/03/03

## **Development Progress of All Sites by Ward as at 31/03/03**