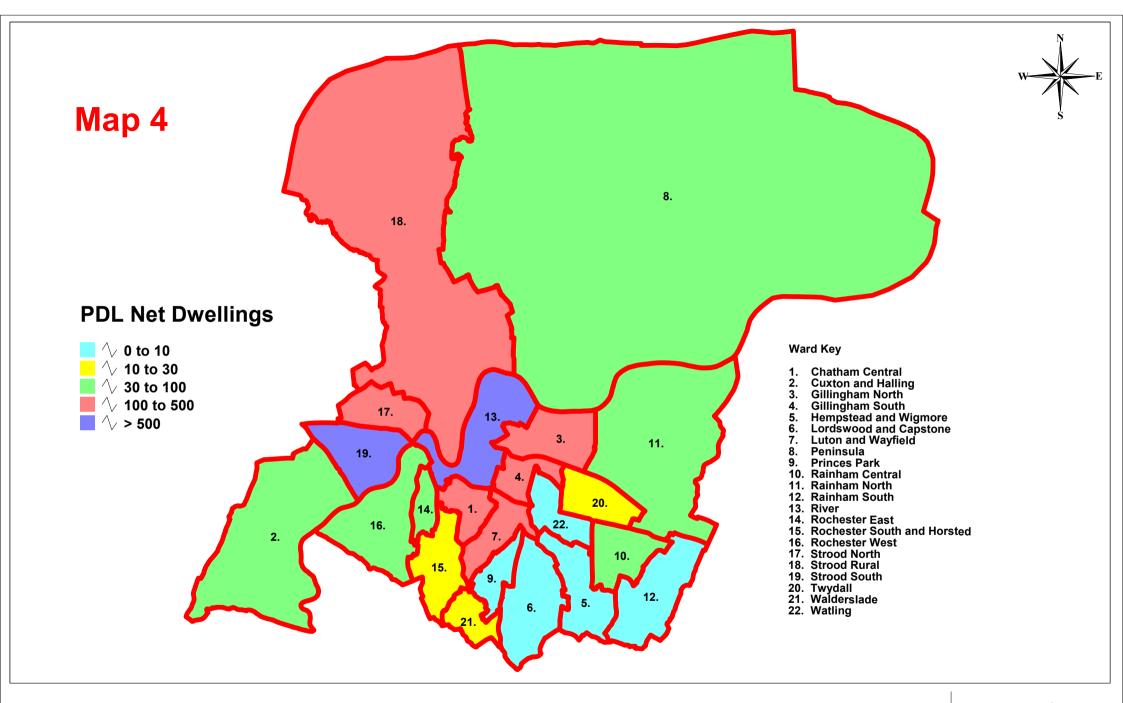

Fig. 3

- 1.8.2 In 2002/2003, 95% of new permissions were PDL, compared with 92% for the previous year. Analysis of land supply over the next three years (see Fig. 4 below) shows rates above target provision (86.3% in 2003/04, 81.4% in 2004/05, and 60.3% in 2005/06). Rates beyond this period are not comparable due to the shortage of sites identified for the post-plan period. Map 4 (see Table C) identifies by ward where the greatest concentration of PDL planned development is located.
- 1.8.3 The reduction over time in the percentage of previously developed land is explained by the emergence of large "greenfield" sites such as Hoo, and the remaining Wainscott sites, following completion of major "brownfield" sites in Medway (such as St Mary's Island, and The Esplanade). It is expected that the continuing emergence of windfall sites within the urban area will help to boost the overall PDL percentage in future years. Map 5 (see Table D) shows by ward the extent of allocated and permitted development on non-PDL sites.

# PDL Planned Unbuilt Development by Ward as at 31/03/03