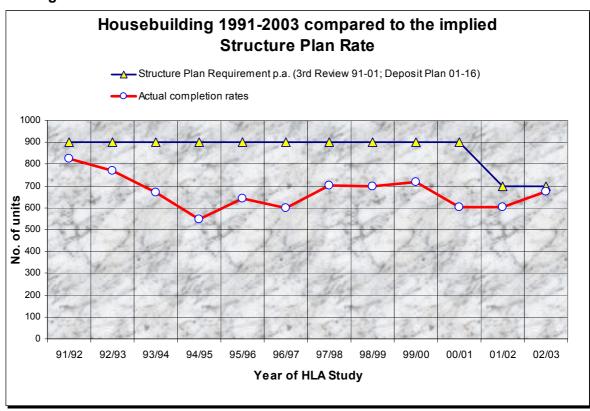

### 1.5 Construction Activity

1.5.1 The monitoring of completion rates against the adopted Structure Plan targets shows continuing under-achievement in Medway. The replacement Structure Plan went on deposit on 15 September 2003. Revised housing numbers for Medway show a different picture (see Tables 3 and 4). Fig. 2 below shows that reduced annual targets from 2001 are more realistic and provide a better match with local performance. Map 3 provides a breakdown of development progress by ward.