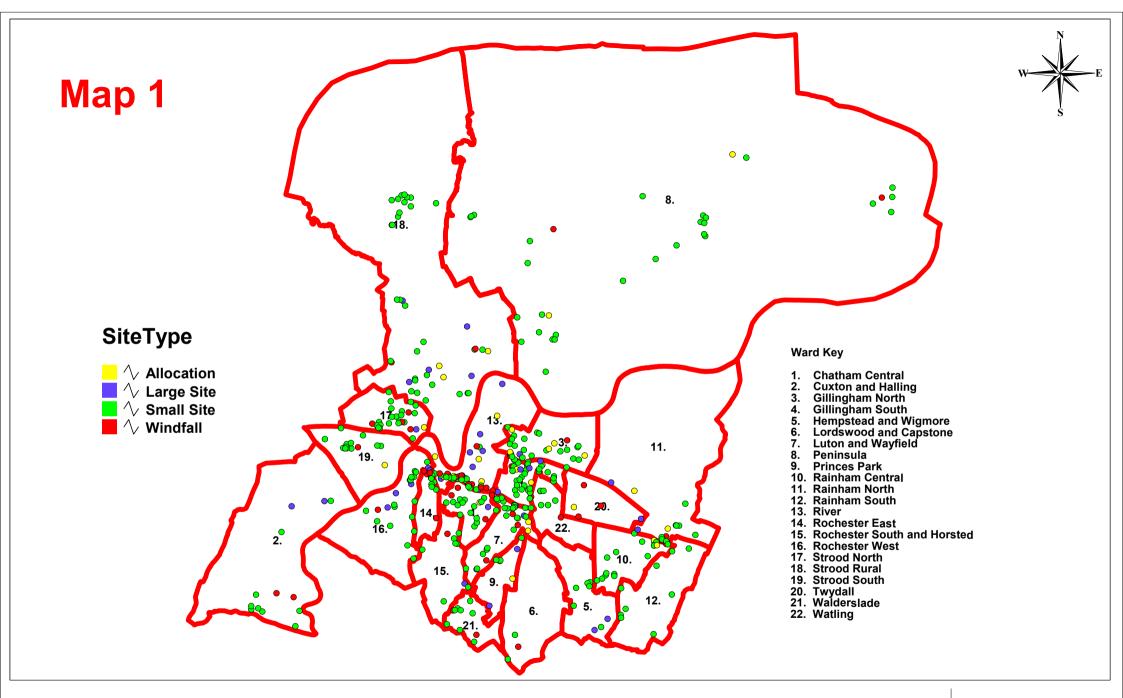

- 1.2.3 The land supply figures in Table 2 show that, based upon the adopted structure plan targets, Medway has sufficient land supply to meet just 75.1% of the requirement in the period 2003-2006. This is due to the carrying over of deficits from the period 1991 to 2001. The five years land supply is 5.3% below the requirement: this is to be expected as the Medway Local Plan only runs to 2006. Map 1 shows the location of all residential development sites in Medway.
- 1.2.4 New Regional Planning Guidance for the South East was released by DETR in March 2001 (RPG9). This guidance requires Kent and Medway to provide 5,700 dwellings annually.
- 1.2.5 The Kent and Medway Structure Plan: Deposit Plan 2003 was placed on deposit on 15 September 2003. The housing quantities in the deposit plan enable a better balance between housing and jobs to be sought. Historically, housing target figures for Medway have been higher than could be supported by job creation. A more sustainable form of development requires housing construction to be matched by improved local employment performance. The new housing figures for Medway have been rebased to 2001, and the implications for housing land supply can be seen in Table 3 overleaf.
- 1.2.6 Using the deposit structure plan figures, Table 4 overleaf shows that Medway has a 61.6% surplus compared with the requirement. Shortfalls in the period 2006-2016 will be addressed through the review process of the local plan, and its successor documents local development framework (LDF) and local development documents (LDD).
- 1.2.7 The following conclusions can be drawn from this year's survey (see Table 4):
  - Five Year Land Supply (2003-2008): the land supply is 48.3% above the Deposit Structure Plan requirement;
  - 2006-2011: the land supply is 2.9% above the requirement; and
  - 2003-2011: the land supply is 24.7% above the Deposit Structure Plan requirement.

### APPENDIX A: MAPS

The following maps demonstrate how components of the housing land supply are changing by ward. An explanation of the methodology used to plot the maps is provided below.

- Map 1: Location of Residential Development Sites by Type as at 31/03/03
- Map 2: Spatial Distribution of Windfall and Small Sites Permissions 01/04/02 31/03/03
- Map 3: Development Progress of All Sites by Ward as at 31/03/03
- Map 4: PDL Planned Unbuilt Development by Ward as at 31/03/03
- Map 5: Non-PDL Planned Unbuilt Development by Ward as at 31/03/03
- Map 6: Average Net Density of Full Permissions by Ward 01/04/02 31/03/03
- Map 7: Average Net Density of Full Permissions by Ward 01/04/00 31/03/03
- Map 8: Completions in Survey Year by Ward 01/04/02 31/03/03

# Location of Residential Development Sites by Type as at 31/03/03