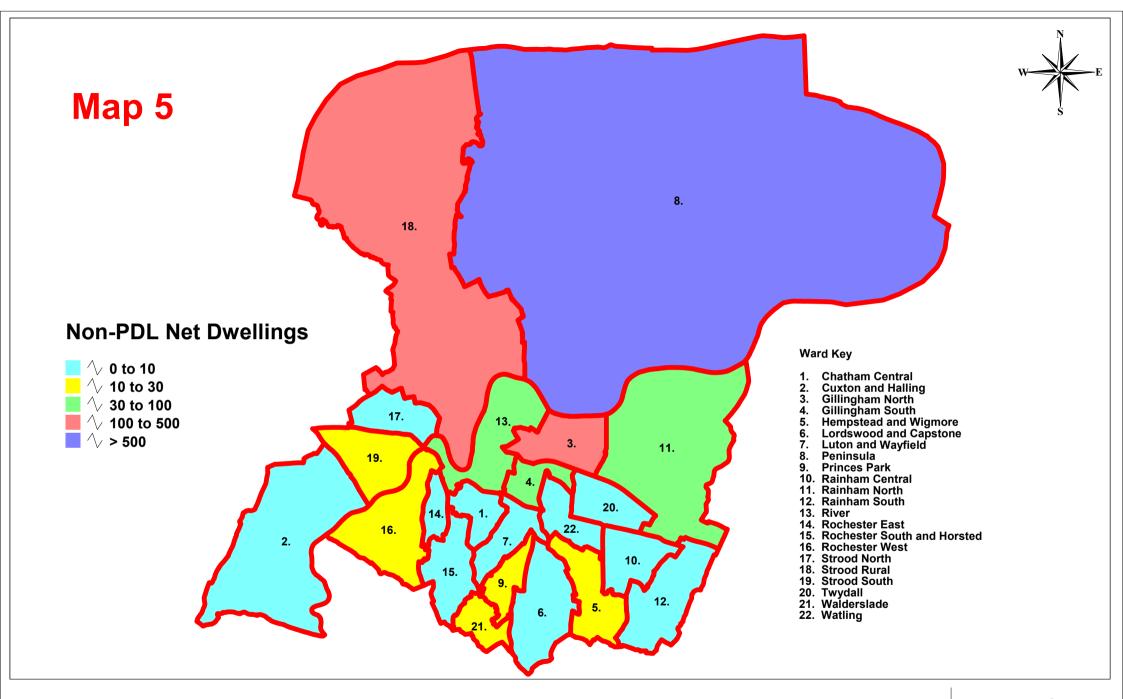

Fig. 3

- 1.8.2 In 2002/2003, 95% of new permissions were PDL, compared with 92% for the previous year. Analysis of land supply over the next three years (see Fig. 4 below) shows rates above target provision (86.3% in 2003/04, 81.4% in 2004/05, and 60.3% in 2005/06). Rates beyond this period are not comparable due to the shortage of sites identified for the post-plan period. Map 4 (see Table C) identifies by ward where the greatest concentration of PDL planned development is located.
- 1.8.3 The reduction over time in the percentage of previously developed land is explained by the emergence of large "greenfield" sites such as Hoo, and the remaining Wainscott sites, following completion of major "brownfield" sites in Medway (such as St Mary's Island, and The Esplanade). It is expected that the continuing emergence of windfall sites within the urban area will help to boost the overall PDL percentage in future years. Map 5 (see Table D) shows by ward the extent of allocated and permitted development on non-PDL sites.

## Non-PDL Planned Unbuilt Development by Ward as at 31/03/03