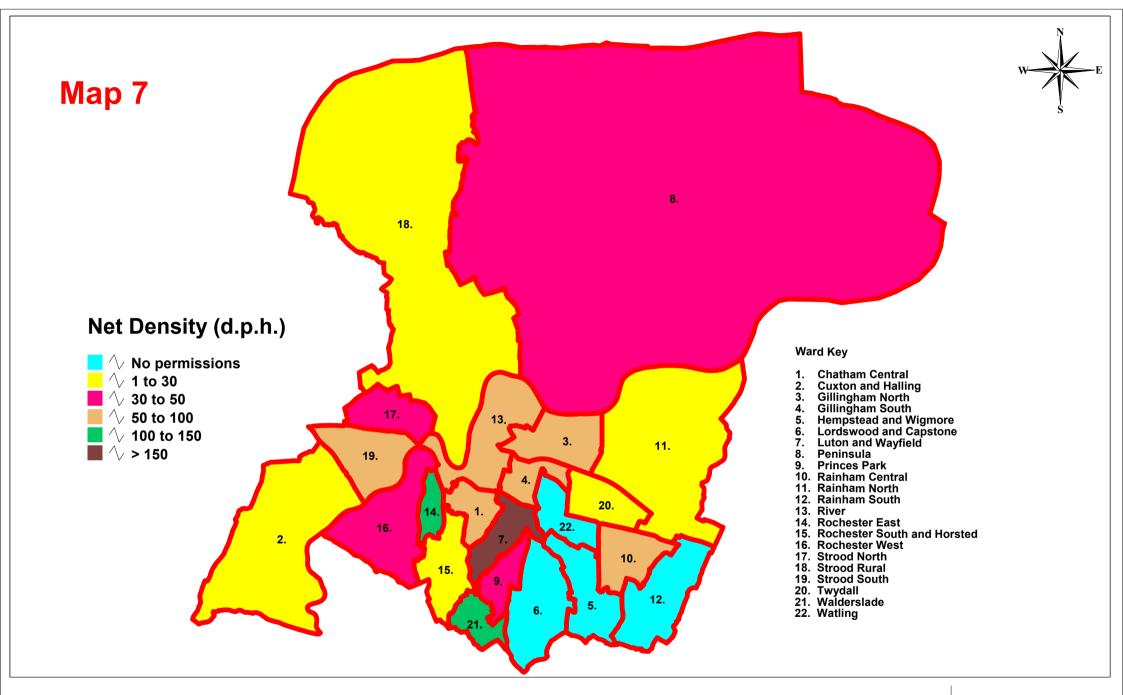

### 1.9 Density

- 1.91. PPG3 encourages higher density for new developments, in excess of 30 dwellings per hectare (d.p.h.). Analysis of full permissions for large sites (including windfalls) post PPG3 (i.e. after 31/03/00) shows an average net density of 46 dwellings per hectare (see Table B). This is comfortably within the range expected by the Government in order to make the best and most sustainable use of housing land.
- 1.92. Map 6 shows where the highest densities are being recorded by ward, in terms of full permissions (see Table A). This data relates to permissions in one year only (the survey year). An average net density of 76 d.p.h is being achieved, which shows that development across Medway is performing well within the density thresholds. This can be compared to Map 7, which analyses full permissions granted since PPG3 was published in March 2000. There has clearly been some progress on permitting higher density development when comparing last year's permissions to the combined values since March 2000.