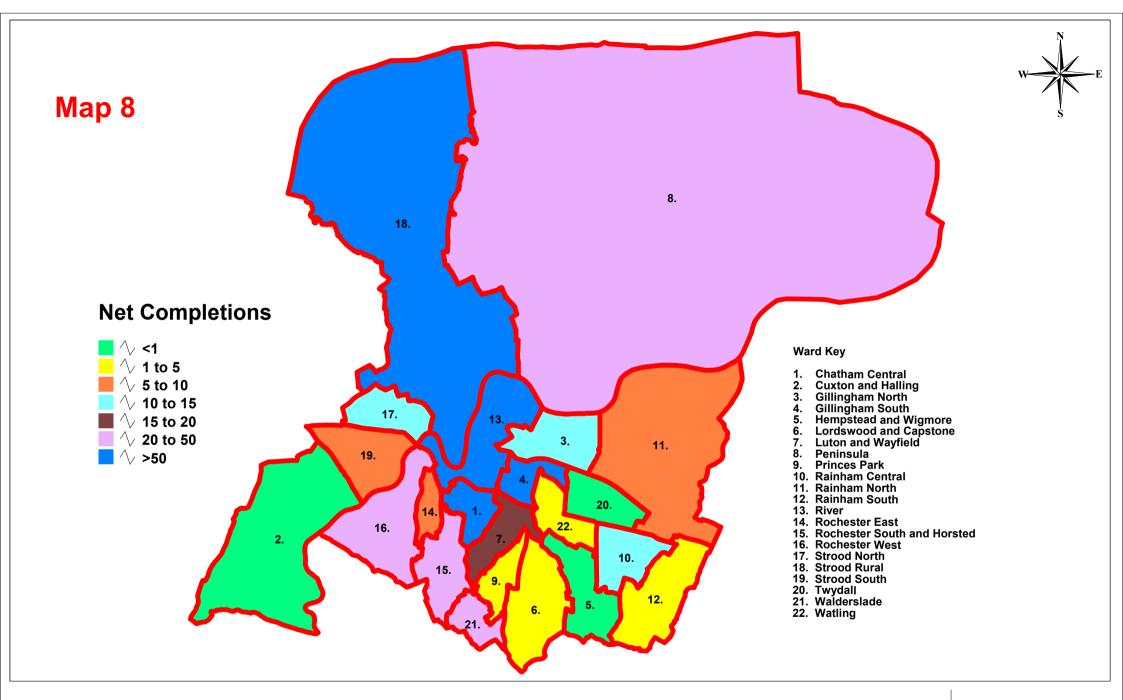

### 1.2 Land Supply Position

1.2.1 Table 1 below shows the net dwelling requirements of the Kent Structure Plan (adopted in 1996) compared with net completions. Map 8 identifies the highest concentrations of annual completions by ward.

### APPENDIX A: MAPS

The following maps demonstrate how components of the housing land supply are changing by ward. An explanation of the methodology used to plot the maps is provided below.

- Map 1: Location of Residential Development Sites by Type as at 31/03/03
- Map 2: Spatial Distribution of Windfall and Small Sites Permissions 01/04/02 31/03/03
- Map 3: Development Progress of All Sites by Ward as at 31/03/03
- Map 4: PDL Planned Unbuilt Development by Ward as at 31/03/03
- Map 5: Non-PDL Planned Unbuilt Development by Ward as at 31/03/03
- Map 6: Average Net Density of Full Permissions by Ward 01/04/02 31/03/03
- Map 7: Average Net Density of Full Permissions by Ward 01/04/00 31/03/03
- Map 8: Completions in Survey Year by Ward 01/04/02 31/03/03