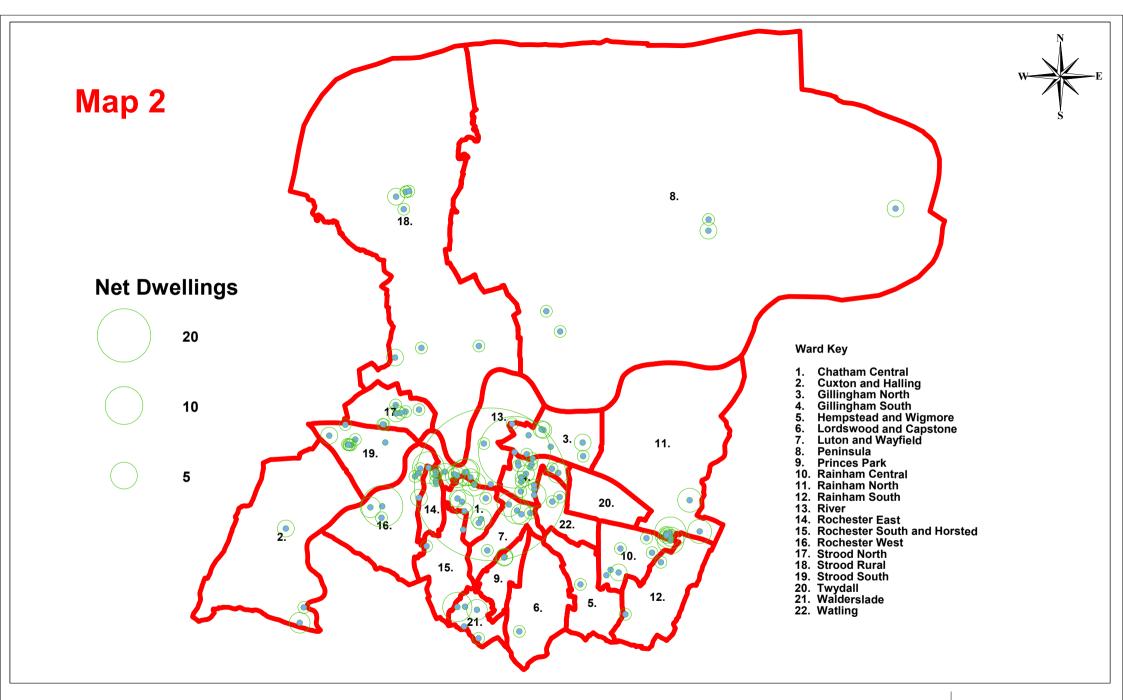

### APPENDIX A: MAPS

The following maps demonstrate how components of the housing land supply are changing by ward. An explanation of the methodology used to plot the maps is provided below.

- Map 1: Location of Residential Development Sites by Type as at 31/03/03
- Map 2: Spatial Distribution of Windfall and Small Sites Permissions 01/04/02 31/03/03
- Map 3: Development Progress of All Sites by Ward as at 31/03/03
- Map 4: PDL Planned Unbuilt Development by Ward as at 31/03/03
- Map 5: Non-PDL Planned Unbuilt Development by Ward as at 31/03/03
- Map 6: Average Net Density of Full Permissions by Ward 01/04/02 31/03/03
- Map 7: Average Net Density of Full Permissions by Ward 01/04/00 31/03/03
- Map 8: Completions in Survey Year by Ward 01/04/02 31/03/03

## Spatial Distribution of Windfall and Small Sites Permissions 01/04/02-31/03/03

Average contribution in period 97/98-01/02 is: (includes reduction of 10% for non-implementation)

118

- 1.6.2 Windfall permissions are continuing an upward trend since the publication of PPG3 in March 2000. The large increase over last year's figures is explained by the permission for 163 self-contained student studio flats on the former cinema site in Chatham High Street. This very high-density scheme (1811 dwellings per hectare) also includes hostel accommodation for the homeless (30 bedsits). However, the homeless accommodation is not monitored, as the bedsits are not self-contained units.
- 1.6.3 Knowledge of further windfall developments which are likely to receive planning permission in the coming months would suggest that this large increase should not be considered exceptional. Future developments in this area will continue to be monitored closely. Map 2 shows the spatial distribution of windfall and small sites granted permission in the survey year.