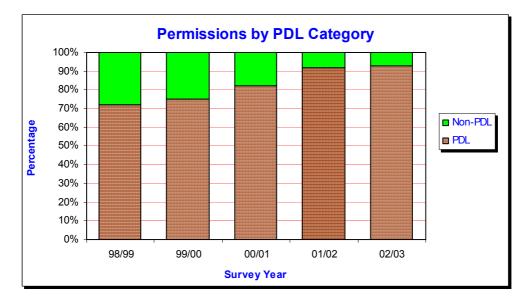

### 1.8 Previously Developed Land

1.8.1 In line with national policy, Medway Council has set itself a target of providing 60% of new dwellings on previously developed land (PDL). Fig. 3 overleaf shows how permissions for new housing development on PDL sites have increased since PPG3 was published in March 2000.

Fig. 3

- 1.8.2 In 2002/2003, 95% of new permissions were PDL, compared with 92% for the previous year. Analysis of land supply over the next three years (see Fig. 4 below) shows rates above target provision (86.3% in 2003/04, 81.4% in 2004/05, and 60.3% in 2005/06). Rates beyond this period are not comparable due to the shortage of sites identified for the post-plan period. Map 4 (see Table C) identifies by ward where the greatest concentration of PDL planned development is located.
- 1.8.3 The reduction over time in the percentage of previously developed land is explained by the emergence of large "greenfield" sites such as Hoo, and the remaining Wainscott sites, following completion of major "brownfield" sites in Medway (such as St Mary's Island, and The Esplanade). It is expected that the continuing emergence of windfall sites within the urban area will help to boost the overall PDL percentage in future years. Map 5 (see Table D) shows by ward the extent of allocated and permitted development on non-PDL sites.