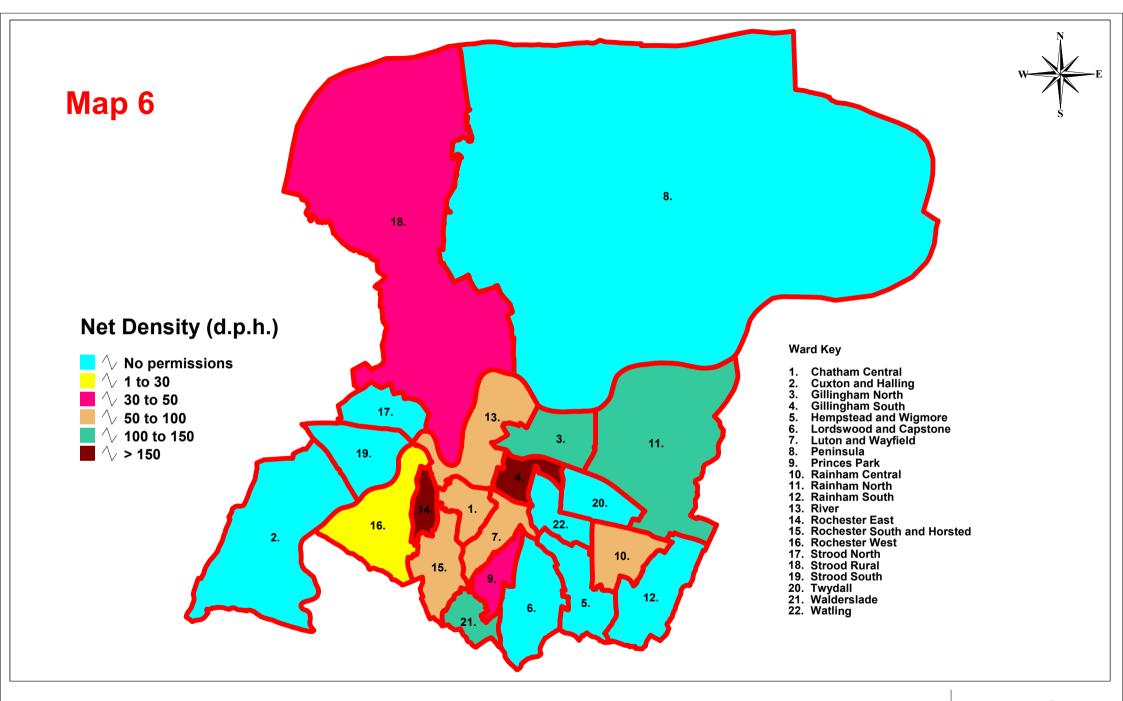

### 1.9 Density

- 1.91. PPG3 encourages higher density for new developments, in excess of 30 dwellings per hectare (d.p.h.). Analysis of full permissions for large sites (including windfalls) post PPG3 (i.e. after 31/03/00) shows an average net density of 46 dwellings per hectare (see Table B). This is comfortably within the range expected by the Government in order to make the best and most sustainable use of housing land.
- 1.92. Map 6 shows where the highest densities are being recorded by ward, in terms of full permissions (see Table A). This data relates to permissions in one year only (the survey year). An average net density of 76 d.p.h is being achieved, which shows that development across Medway is performing well within the density thresholds. This can be compared to Map 7, which analyses full permissions granted since PPG3 was published in March 2000. There has clearly been some progress on permitting higher density development when comparing last year's permissions to the combined values since March 2000.