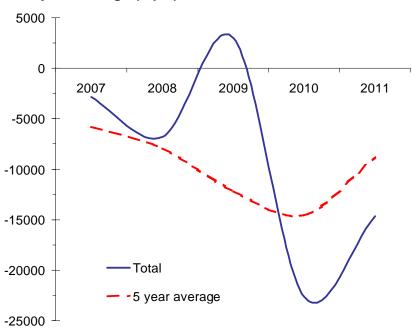

|
| REFUSED APPLICATIONS RECEIVED IN THE YEAR ENDING 31ST MARCH                |       |
| 2011                                                                       | 173   |
| SECTION 1: APPLICATIONS REFUSED DURING THE YEAR TO 31 MARCH                |       |
| 2011                                                                       |       |
| SECTION 2: REASONS FOR REFUSAL; APPLICATIONS REFUSED DURING THE YEAR       |       |
| TO 31 MARCH 2011                                                           | I Ծ(  |

1) Employment Land Availability Tables and Data

#### **Employment Graphs**

#### Net Completions, 2006/07 - 2010/11 (sq.m)



#### Gross Completions, 2006/07 - 2010/11 (sq.m)



# Net Completions (B1, B2, B8 and Mixed B) 2006/07 – 2010/11 with 5 year average (sq.m)



# Net commitments and completions 2006/07 – 2010/11 (sq.m)



#### Previously developed land

| Employment land completed by previously developed land (sq.m) |          |          |          |         |       |            |  |  |  |
|---------------------------------------------------------------|----------|----------|----------|---------|-------|------------|--|--|--|
|                                                               | B1 gross | B2 gross | B8 gross | Mixed B | Total | Total<br>% |  |  |  |
| Non PDL                                                       | 1783     | 0        | 387      | 3330    | 5500  | 15         |  |  |  |
| PDL                                                           | 2307     | 2393     | 3725     | 23915   | 32340 | 85         |  |  |  |
| Total