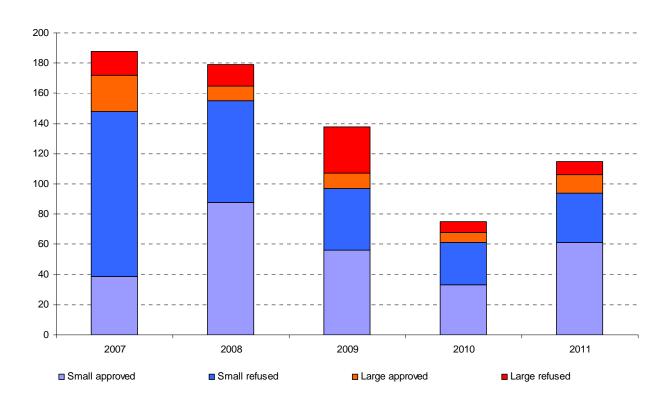

-----|--------------|----------------|
|         | new<br>sites | No of sites | Approved (%) | Refused (%) | No of sites | Approved (%) | Refused<br>(%) |
| 2006/07 | 188          | 148         | 26%          | 74%         | 40          | 60%          | 40%            |
| 2007/08 | 179          | 155         | 57%          | 43%         | 24          | 42%          | 58%            |
| 2008/09 | 138          | 97          | 58%          | 42%         | 41          | 24%          | 76%            |
| 2009/10 | 75           | 61          | 54%          | 46%         | 14          | 50%          | 50%            |
| 2010/11 | 115          | 94          | 65%          | 35%         | 21          | 57%          | 43%            |

### New large and small sites - approved and refused 2007-2011



# **Table 4: Housing consents and allocations**Section 1: Annual completions by ward as at 31 March 2011

| Ward                        | Net completions |
|-----------------------------|-----------------|
| Chatham Central             | 16              |
| Cuxton and Halling          | 7               |
| Gillingham North            | 83              |
| Gillingham South            | 17              |
| Hempstead and Wigmore       | 15              |
| Lordswood and Capstone      | 4               |
| Luton and Wayfield          | 7               |
| Peninsula                   | 111             |
| Princes Park                | 0               |
| Rainham Central             | 4               |
| Rainham North               | 0               |
| Rainham South               | 3