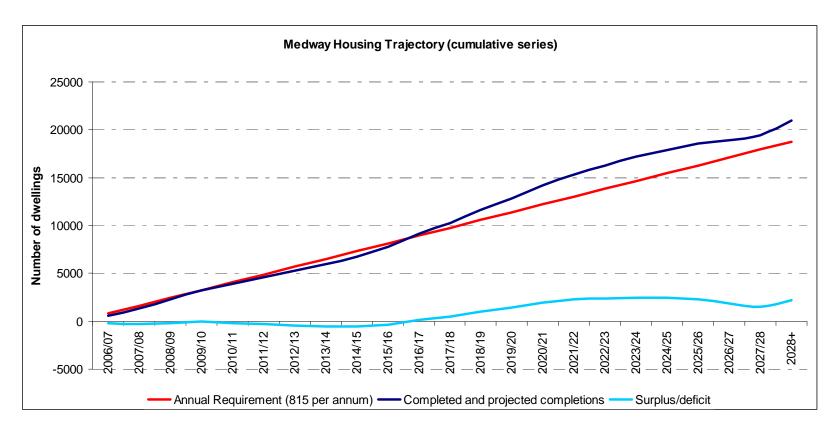

| 2006/07 | 2007/08 | 2008/09      | 2009/10 | 2010/11 | 2011/12 | 2012/13 | 2013/14 | 2014/15 | 2015/16 | 2016/17 | 2017/18 | 2018/19 | 2019/20 | 2020/21 | 2021/22 | 2022/23 | 2023/24 | 2024/25 | 2025/26 | 2026/27 | 2027/28 | 2028+ | Total |
| Completions/Phasing        | 591     | 761     | 914          | 972     | 657     | 700     | 676     | 726     | 758     | 1055    | 1333    | 1150    | 1295    | 1272    | 1298    | 1132    | 941     | 932     | 759     | 645     | 364     | 508     | 1504  | 20943 |
| Annual Housing Requirement | 815     | 815     | 815          | 815     | 815     | 815     | 815     | 815     | 815     | 815     | 815     | 815     | 815     | 815     | 815     | 815     | 815     | 815     | 815     | 815     | 815     | 815     | 815   | 18745 |



### Dwellings permitted during the year by density

The table below illustrates that for the past five years the average net density is well over the previous national minimum requirement of 30 units per hectare for large and windfall permissions.

This can be attributed to the many urban sites suited to higher densities.

The average net density of full permissions broken down to ward level is shown in Table 4, Section 2 on page 99.

| Average net | density of full p  | permissions each<br>only) | year (large and v          | windfall sites      |
|-------------|--------------------|---------------------------|----------------------------|---------------------|
| Year        | Total<br>dwellings | No of permissions         | Net<br>developable<br>area | Average net density |
| 2006/07