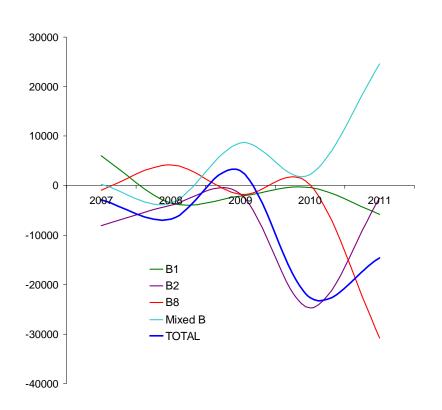

# Net Completions (B1, B2, B8 and Mixed B) 2006/07 – 2010/11 with 5 year average (sq.m)