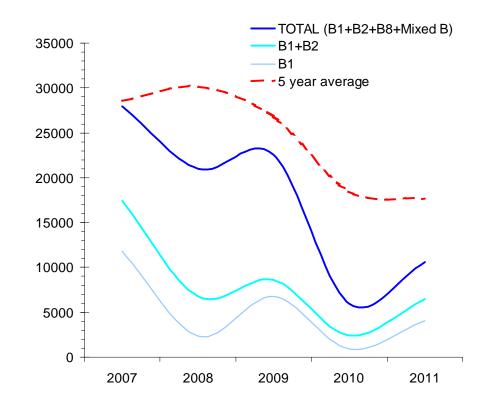

| 172   |
| 3)1 OLIOT MONTONINO TABLE                                                  |       |
| REFUSED APPLICATIONS RECEIVED IN THE YEAR ENDING 31ST MARCH                |       |
| 2011                                                                       | 173   |
| SECTION 1: APPLICATIONS REFUSED DURING THE YEAR TO 31 MARCH                |       |
| 2011                                                                       |       |
| SECTION 2: REASONS FOR REFUSAL; APPLICATIONS REFUSED DURING THE YEAR       |       |
| TO 31 MARCH 2011                                                           | I Ծ(  |

1) Employment Land Availability Tables and Data

#### **Employment Graphs**

#### Net Completions, 2006/07 - 2010/11 (sq.m)



#### Gross Completions, 2006/07 - 2010/11 (sq.m)



# Net Completions (B1, B2, B8 and Mixed B) 2006/07 – 2010/11 with 5 year average (sq.m)



# Net commitments and completions 2006/07 – 2010/11 (sq.m)



#### Previously developed land

| Employment land completed by previously developed land (sq.m) |          |          |          |         |       |            |  |  |  |
|---------------------------------------------------------------|----------|----------|----------|---------|-------|------------|--|--|--|
|                                                               | B1 gross | B2 gross | B8 gross | Mixed B | Total | Total<br>% |  |  |  |
| Non PDL                                                       | 1783     | 0        | 387      | 3330    | 5500  | 15         |  |  |  |
| PDL