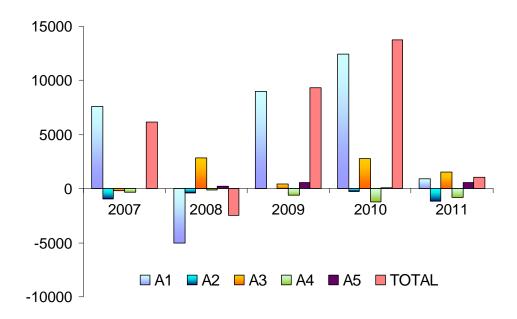

37.18 ha | Part of an Action Area ED2<br>(B1/B2/B8 uses), S10<br>(appropriate B1/B2/B8 uses),<br>H1, H3, BNE20.                                                 |
| Jenkins Dale,<br>Chatham                           | Chatham<br>Central              | 1.09 ha  | White land ED3                                                                                                                                       |
| Medway Valley Park<br>Industrial Estate,<br>Strood | Strood South                    | 5.72 ha  | Part of an Action Area ED2<br>(B1/B2/B8 uses), S10<br>(appropriate B1/B2/B8 uses),<br>H1, H3, BNE20.                                                 |

2) Retail Land Availability Tables and Data

#### **Retail net completions**

#### Net completions A1 to A5 2006/07 - 2009/11 (sq.m)



Three major new schemes have boosted the A1 commitment figure, these proposals are for an extension to Hempstead Valley Shopping Centre, the redevelopment of the Tesco Store at Strood and the new Sainsbury store at Frindsbury, which includes Park and Ride.

# **Table 2: A1 - A5 planning consents**

Planning consents valid 1 April 2010 to 31 March 2011

Section 1: Development completed by 31 March 2011

| P/P No.     | Location                                             | Applicant                                  | Area<br>(ha) | A1<br>(sq.m.) | A2<br>(sq.m.) | A3<br>(sq.m.) | A4<br>(sq.m.) | A5<br>(sq.m.) |
|-------------|------------------------------------------------------|--------------------------------------------|--------------|---------------|---------------|---------------|---