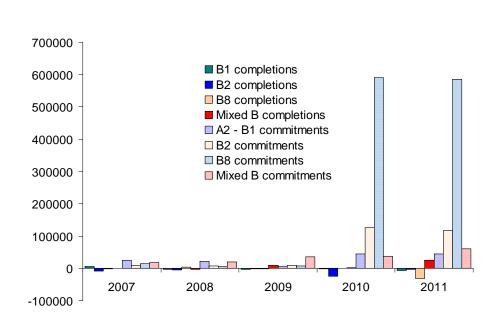

# Net Completions (B1, B2, B8 and Mixed B) 2006/07 – 2010/11 with 5 year average (sq.m)

# Net commitments and completions 2006/07 – 2010/11 (sq.m)

#### Floorspace supply

While there has been an overall loss of floor space since 2006 there is considerable floor space coming forward, with 116,491 sq.m of B2 floor space now committed, along with a further 585,828 sq.m of B8 floor space. The bulk of these commitments come from applications approved for the Kingsnorth employment area and a new business park on the National Grid land at Grain resulting in the largest amount of floor space with planning permission since the beginning of the plan period.

| Total Floorspace supply 2006/07-2010/11                           |       |        |        |         |        |  |  |  |  |  |
|-------------------------------------------------------------------|-------|--------|--------|---------|--------|--|--|--|--|--|
|                                                                   | B1    | B2     | В8     | Mixed B | Total  |  |  |  |  |  |
| Completed floor space<br>2006/07 – 2010/11 (net)                  | -5842 | -41105 | -29087 | 32115   | -43919 |  |  |  |  |  |
| Floor space with planning permission as at 31/3/2011 (net)        | 45585 | 116491 | 585828 | 61106   | 809010 |  |  |  |  |  |
| Floor space with planning permission as at 31/3/2011 (percentage) | 5.6%  | 14.4%  | 72.4%  | 7.6%    | -      |  |  |  |  |  |
| Total supply (sq.m)                                               | 39743 | 75386  | 556741 | 93221   | 765091 |  |  |  |  |  |

| Floorspace (sq.m) with planning permission 2007-2011 |         |         |         |         |  |  |  |
|------------------------------------------------------|---------|---------|---------|---------|--|--|--|
| 2006/07                                              | 2007/08 | 2008/09 | 2009/10 | 2010/11 |  |  |  |
| 68,703                                               | 55,050  | 58,792  | 797,320 | 809,010 |  |  |  |