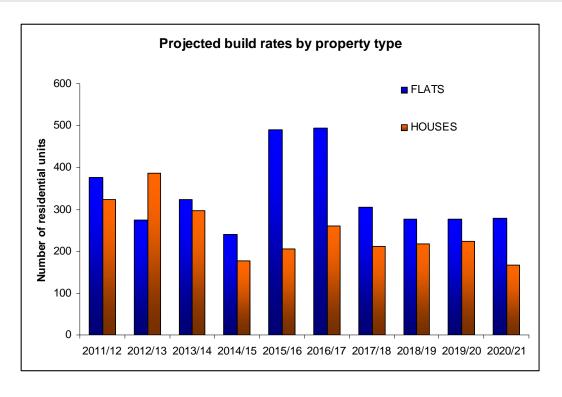

| 491         | 495         | 305         | 277         | 277         | 279         |
| Houses with planning permission | 324         | 386         | 297         | 177         | 188         | 247         | 211         | 217         | 223         | 163         |
| Estimated allocated houses      | 0           | 0           | 0           | 0           | 17          | 14          | 0           | 0           | 0           | 3           |
| Total houses                    | 324         | 386         | 297         | 177         | 205         | 261         | 211         | 217         | 223         | 166         |
| TOTAL                           | 700         | 660         | 620         | 418         | 696         | 756         | 516         | 494         | 500         | 445         |



### Housing completions by ward

The table below shows the amount of building activity in each ward (expressed as a percentage). Strood South shows the most significant amount of development during the last year, while Rochester West has seen a net loss and Rainham North and Princes Park have had no completions during the year.

| Ward                              | 2006/7 | 2007/8 | 2008/9 | 2009/10 | 2010/11 |
|-----------------------------------|--------|--------|--------|---------|---------|
| Chatham<br>Central                | 4.9    | 2.0    | 2.7    | 2.3     | 2.4     |
| Cuxton and Halling                | 0.8    | 1.3    | 1.8    | 0.3     | 1.1     |
| Gillingham<br>North               | 6.3    | 23.8   | 19.6   | 7.3     | 12.6    |
| Gillingham<br>South               | 24