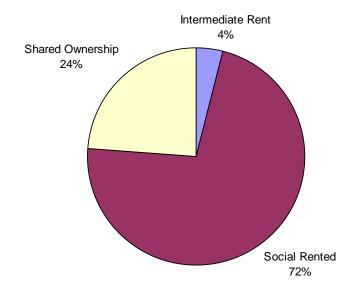

ications.

In 2010/11, 252 net affordable homes were completed. This equates to nearly 40% of all completions during the year. The tenure can be split into 181 (72%) social rented, 9 (4%) intermediate rent, 62 (24%) Shared Ownership.

| Affordable        | e new hous | ing split by | / type and | number of | bedrooms | i     |
|-------------------|------------|--------------|------------|-----------|----------|-------|
|                   | 1 bed      | 2 bed        | 3 bed      | 4 bed     | 5 bed    | Total |
| Houses            | 0          | 19           | 36         | 12        | 5        | 72    |
| Flats/Maisonettes | 93         | 87           | 0          | 0         | 0        | 180   |
| Total             | 93         | 106          | 36         | 12        | 5        | 252   |



### Projected build rates by property type

The projection shows a relatively high proportion of development in Medway will be flats but the current stock is lower than both the national and regional averages.

|                                 |             | Proje       | ected bu    | ild rates   | s by typ    | e to 202    | 0/21        |             |             |             |
|---------------------------------|-------------|-------------|-------------|-------------|-------------|-------------|-------------|-------------|-------------|-------------|
| Dwelling                        | 2011<br>/12 | 2012<br>/13 | 2013<br>/14 | 2014<br>/15 | 2015<br>/16 | 2016<br>/17 | 2017<br>/18 | 2018<br>/19 | 2019<br>/20 | 2020<br>/21 |
| Flats with planning permission  | 376         | 274