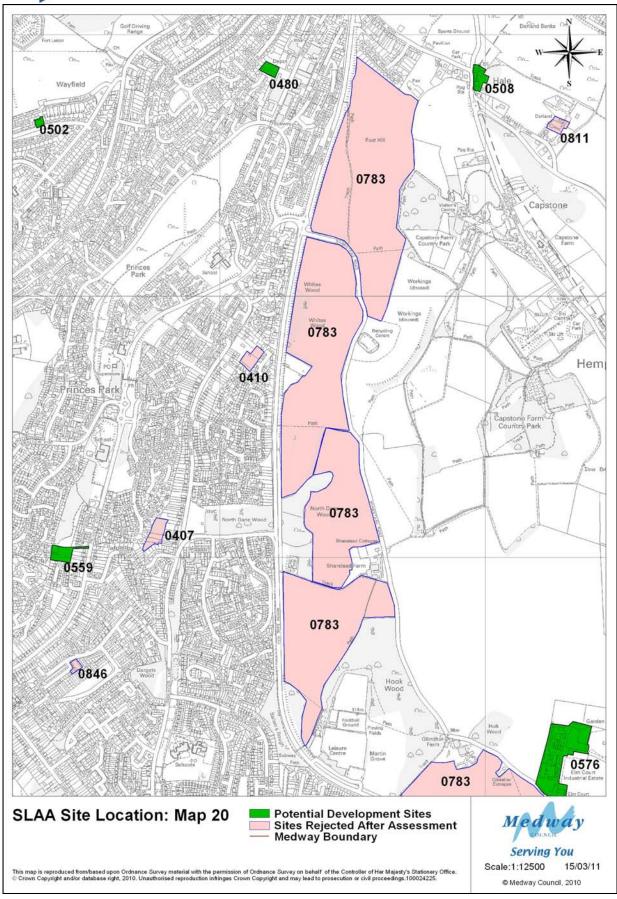

l and 89% for other uses. Appendix 3 also shows Greenfield sites and mixed Greenfield/PDL sites.
- 15 Tables 1 to 4 show that out of a total of 177 residential sites, 134 are solely residential and 43 are mixed use; of 60 employment sites, 32 are solely employment and 28 are mixed use; of 46 retail sites, 10 are solely retail and 36 are mixed use and of 47 other sites, 31 are single use and 16 are mixed use.
- 16 The tables have been numbered in the same order as in the original SLAA so that, for example, table 1 applies to residential sites in both documents. Table 6 Sites Rejected After Assessment, has been omitted from this document because no changes have been made to it.





### **Site Location Maps**































































































### **Tables**





Table 1: Potential Housing Sites and Dwellings 2010 – 2027

| M D C    | GU D C   | C'4 N                                  | gu g                    | G'4 TF    | T 1.4    | N. 111    | 2010 12 | 2012 15 | 2017 22 | 2022 27 | 2027    |
|----------|----------|----------------------------------------|-------------------------|-----------|----------|-----------|---------|---------|---------|---------|---------|
| Map Ref. | Site Ref | Site Name Medway House, 277 Gillingham | Site Source<br>MLP 2003 | Site Type | Template | Mixed Use | 2010-12 | 2012-17 | 2017-22 | 2022-27 | Onwards |
| 9        | 0013     | Road                                   | Allocation              | PDL       |          | No        |         |         | 12      |         |         |
| 9