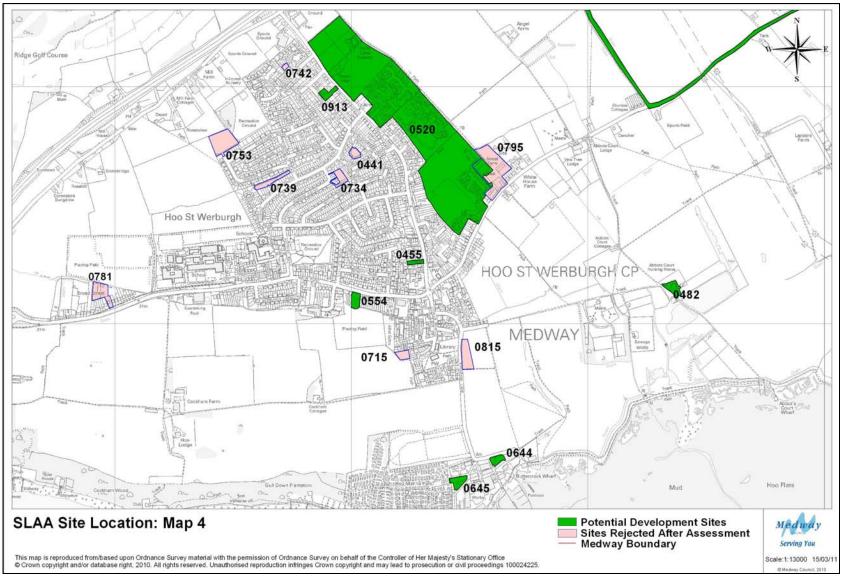

oximately 88% for residential, 77% for employment, 76% for retail and 89% for other uses. Appendix 3 also shows Greenfield sites and mixed Greenfield/PDL sites.
- 15 Tables 1 to 4 show that out of a total of 177 residential sites, 134 are solely residential and 43 are mixed use; of 60 employment sites, 32 are solely employment and 28 are mixed use; of 46 retail sites, 10 are solely retail and 36 are mixed use and of 47 other sites, 31 are single use and 16 are mixed use.
- 16 The tables have been numbered in the same order as in the original SLAA so that, for example, table 1 applies to residential sites in both documents. Table 6 Sites Rejected After Assessment, has been omitted from this document because no changes have been made to it.





### **Site Location Maps**































































































### **Tables**





Table 1: Potential Housing Sites and Dwellings 2010 – 2027

| M D C    | GU D C   | C'4 N                                  | gu g                    | G'4 TF    | T 1.4    | N. 111    | 2010 12 | 2012 15 | 2017 22 | 2022 27 | 2027    |
|----------|----------|----------------------------------------|-------------------------|-----------|----------|-----------|---------|---------|---------|---------|---------|
| Map Ref. | Site Ref | Site Name Medway House, 277 Gillingham | Site Source<br>MLP 2003 | Site Type | Template | Mixed Use | 2010-12 | 2012-17 | 2017-22 | 2022-27 | Onwards |
| 9        | 0013     | Road                                   | Allocation              | PDL       |          | No