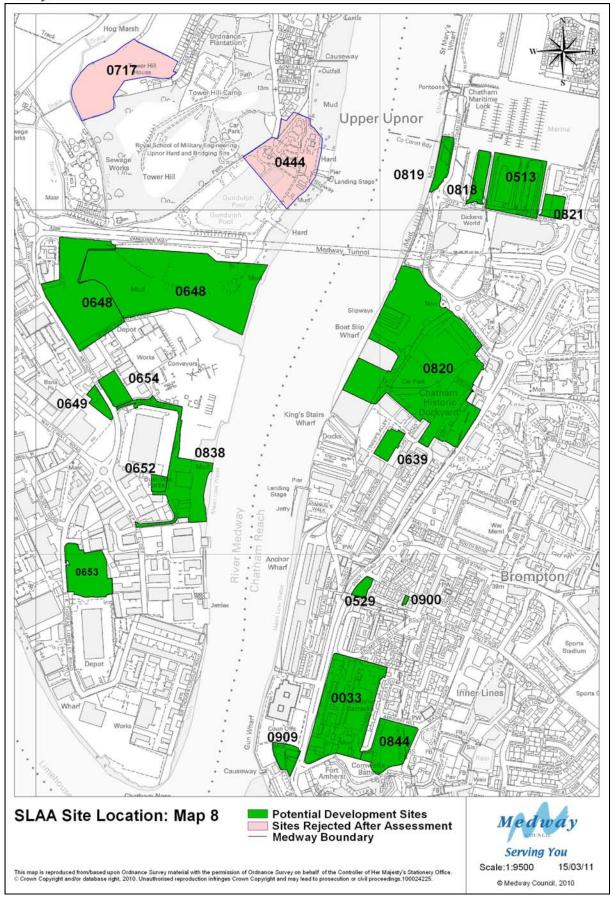

r residential, 77% for employment, 76% for retail and 89% for other uses. Appendix 3 also shows Greenfield sites and mixed Greenfield/PDL sites.
- 15 Tables 1 to 4 show that out of a total of 177 residential sites, 134 are solely residential and 43 are mixed use; of 60 employment sites, 32 are solely employment and 28 are mixed use; of 46 retail sites, 10 are solely retail and 36 are mixed use and of 47 other sites, 31 are single use and 16 are mixed use.
- 16 The tables have been numbered in the same order as in the original SLAA so that, for example, table 1 applies to residential sites in both documents. Table 6 Sites Rejected After Assessment, has been omitted from this document because no changes have been made to it.





### **Site Location Maps**































































































### **Tables**





Table 1: Potential Housing Sites and Dwellings 2010 – 2027

| M D C    | GU D C   | C'4 N                                  | gu g                    | G'4 TF    | T 1.4    | N. 111    | 2010 12 | 2012 15 | 2017 22 | 2022 27 | 2027    |
|----------|----------|----------------------------------------|-------------------------|-----------|----------|-----------|---------|---------|---------|---------|---------|
| Map Ref. | Site Ref | Site Name Medway House, 277 Gillingham | Site Source<br>MLP 2003 | Site Type | Template | Mixed Use | 2010-12 | 2012-17 | 2017-22 | 2022-27 | Onwards |
| 9        | 0013     | Road                                   | Allocation              | PDL       |          | No        |