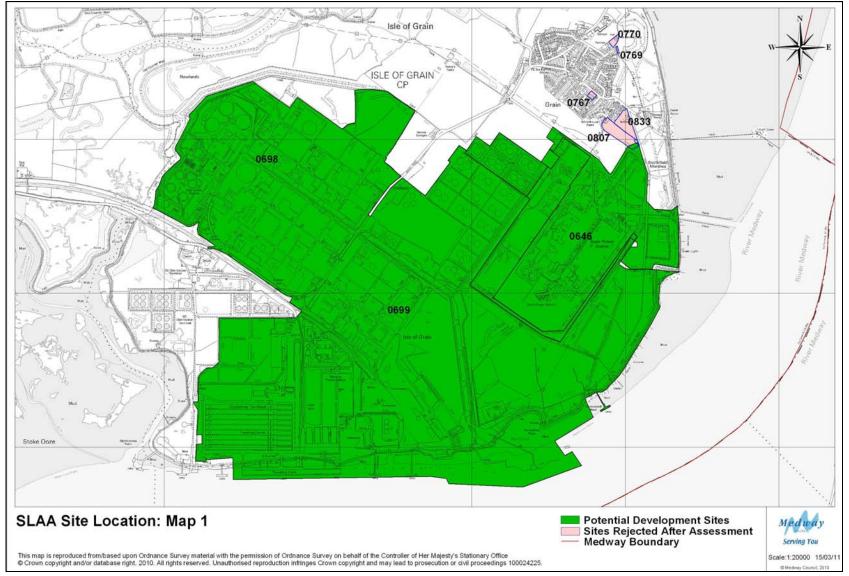

AA with approximately 88% for residential, 77% for employment, 76% for retail and 89% for other uses. Appendix 3 also shows Greenfield sites and mixed Greenfield/PDL sites.
- 15 Tables 1 to 4 show that out of a total of 177 residential sites, 134 are solely residential and 43 are mixed use; of 60 employment sites, 32 are solely employment and 28 are mixed use; of 46 retail sites, 10 are solely retail and 36 are mixed use and of 47 other sites, 31 are single use and 16 are mixed use.
- 16 The tables have been numbered in the same order as in the original SLAA so that, for example, table 1 applies to residential sites in both documents. Table 6 Sites Rejected After Assessment, has been omitted from this document because no changes have been made to it.





### **Site Location Maps**































































































### **Tables**





Table 1: Potential Housing Sites and Dwellings 2010 – 2027

| M D C    | GU D C   | C'4 N                                  | gu g                    | G'4 TF    | T 1.4    | N. 111    | 2010 12 | 2012 15 | 2017 22 | 2022 27 | 2027    |
|----------|----------|----------------------------------------|-------------------------|-----------|----------|-----------|---------|---------|---------|---------|---------|
| Map Ref. | Site Ref | Site Name Medway House, 277 Gillingham | Site Source<br>MLP 2003 | Site Type | Template | Mixed Use | 2010-12 | 2012-17 | 2017-22 | 2022-27 | Onwards |
| 9        | 0013     | Road                                   | Allocation              | PDL       |