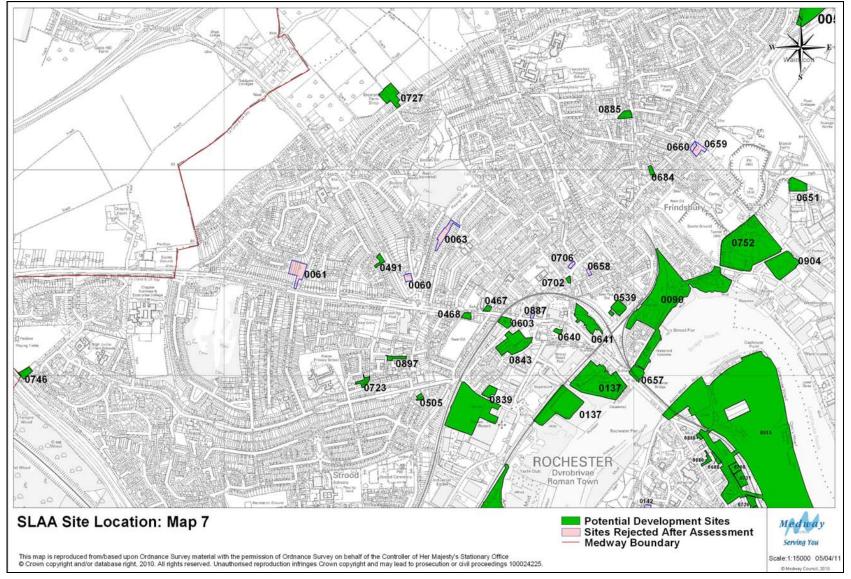

% for residential, 77% for employment, 76% for retail and 89% for other uses. Appendix 3 also shows Greenfield sites and mixed Greenfield/PDL sites.
- 15 Tables 1 to 4 show that out of a total of 177 residential sites, 134 are solely residential and 43 are mixed use; of 60 employment sites, 32 are solely employment and 28 are mixed use; of 46 retail sites, 10 are solely retail and 36 are mixed use and of 47 other sites, 31 are single use and 16 are mixed use.
- 16 The tables have been numbered in the same order as in the original SLAA so that, for example, table 1 applies to residential sites in both documents. Table 6 Sites Rejected After Assessment, has been omitted from this document because no changes have been made to it.





### **Site Location Maps**































































































### **Tables**





Table 1: Potential Housing Sites and Dwellings 2010 – 2027

| M D C    | GU D C   | C'4 N                                  | gu g                    | G'4 TF    | T 1.4    | N. 111    | 2010 12 | 2012 15 | 2017 22 | 2022 27 | 2027    |
|----------|----------|----------------------------------------|-------------------------|-----------|----------|-----------|---------|---------|---------|---------|---------|
| Map Ref. | Site Ref | Site Name Medway House, 277 Gillingham | Site Source<br>MLP 2003 | Site Type | Template | Mixed Use | 2010-12 | 2012-17 | 2017-22 | 2022-27 | Onwards |
| 9        | 0013     | Road                                   | Allocation              | PDL       |          | No        |