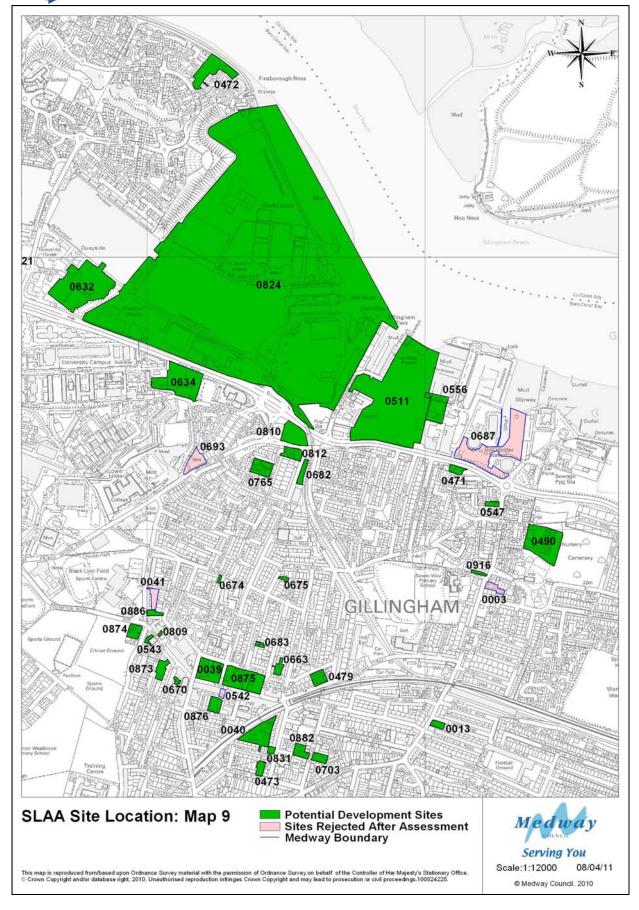

sidential, 77% for employment, 76% for retail and 89% for other uses. Appendix 3 also shows Greenfield sites and mixed Greenfield/PDL sites.
- 15 Tables 1 to 4 show that out of a total of 177 residential sites, 134 are solely residential and 43 are mixed use; of 60 employment sites, 32 are solely employment and 28 are mixed use; of 46 retail sites, 10 are solely retail and 36 are mixed use and of 47 other sites, 31 are single use and 16 are mixed use.
- 16 The tables have been numbered in the same order as in the original SLAA so that, for example, table 1 applies to residential sites in both documents. Table 6 Sites Rejected After Assessment, has been omitted from this document because no changes have been made to it.





### **Site Location Maps**































































































### **Tables**





Table 1: Potential Housing Sites and Dwellings 2010 – 2027

| M D C    | GU D C   | C'4 N                                  | gu g                    | G'4 TF    | T 1.4    | N. 111    | 2010 12 | 2012 15 | 2017 22 | 2022 27 | 2027    |
|----------|----------|----------------------------------------|-------------------------|-----------|----------|-----------|---------|---------|---------|---------|---------|
| Map Ref. | Site Ref | Site Name Medway House, 277 Gillingham | Site Source<br>MLP 2003 | Site Type | Template | Mixed Use | 2010-12 | 2012-17 | 2017-22 | 2022-27 | Onwards |
| 9        | 0013     | Road                                   | Allocation              | PDL       |          | No        |         |