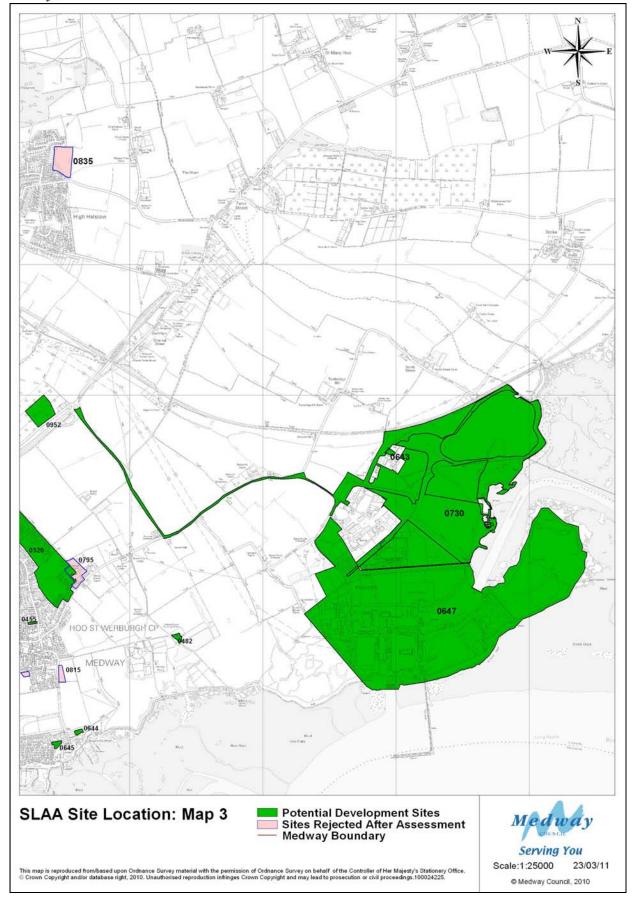

approximately 88% for residential, 77% for employment, 76% for retail and 89% for other uses. Appendix 3 also shows Greenfield sites and mixed Greenfield/PDL sites.
- 15 Tables 1 to 4 show that out of a total of 177 residential sites, 134 are solely residential and 43 are mixed use; of 60 employment sites, 32 are solely employment and 28 are mixed use; of 46 retail sites, 10 are solely retail and 36 are mixed use and of 47 other sites, 31 are single use and 16 are mixed use.
- 16 The tables have been numbered in the same order as in the original SLAA so that, for example, table 1 applies to residential sites in both documents. Table 6 Sites Rejected After Assessment, has been omitted from this document because no changes have been made to it.





### **Site Location Maps**































































































### **Tables**





Table 1: Potential Housing Sites and Dwellings 2010 – 2027

| M D C    | GU D C   | C'4 N                                  | gu g                    | G'4 TF    | T 1.4    | N. 111    | 2010 12 | 2012 15 | 2017 22 | 2022 27 | 2027    |
|----------|----------|----------------------------------------|-------------------------|-----------|----------|-----------|---------|---------|---------|---------|---------|
| Map Ref. | Site Ref | Site Name Medway House, 277 Gillingham | Site Source<br>MLP 2003 | Site Type | Template | Mixed Use | 2010-12 | 2012-17 | 2017-22 | 2022-27 | Onwards |
| 9        | 0013     | Road                                   | Allocation              | PDL       |