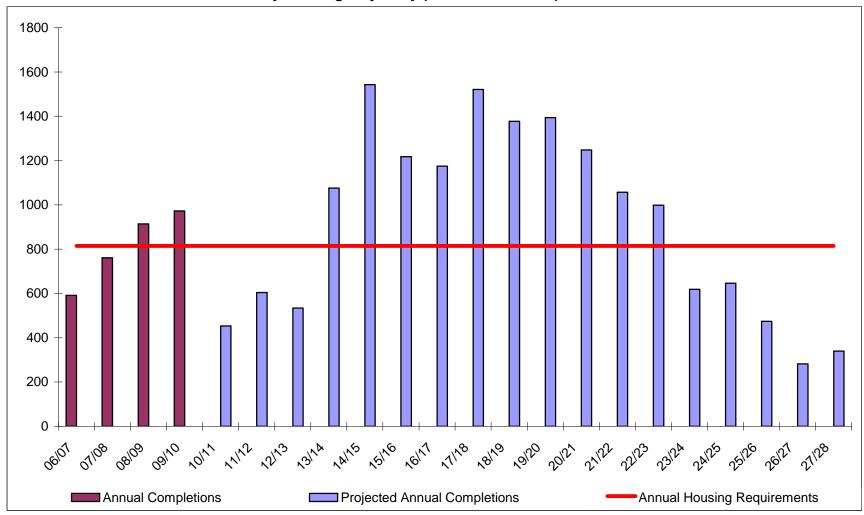

| Map Ref. | Site Ref | Site Name                                                 | Site Source | Site Type | Template | Mixed Use  | 2010-12 | 2012-17 | 2017-22 | 2022-27 | 2027<br>Onwards |
|----------|----------|-----------------------------------------------------------|-------------|-----------|----------|------------|---------|---------|---------|---------|-----------------|
| Map Kei. | DIC ICI  | Rainham Mark Grammar School                               | Planning    | Site Type | Template | Wilked Osc | 2010-12 | 2012-17 | 2017-22 | 2022-21 | Olivarus        |
| 15       | 0478     | Pump Lane, Gillingham                                     | Permission  | G         |          | No         |         | 35      |         |         |                 |
|          | 0.110    |                                                           | Planning    |           |          | - 1,0      |         |         |         |         |                 |
| 9        | 0479     | Street, Gillingham                                        | Permission  | PDL       |          | No         | 10      |         |         |         |                 |
|          |          | 54 and 61 Shanklin Close,                                 | Planning    |           |          |            |         |         |         |         |                 |
| 20       | 0480     | Chatham                                                   | Permission  | G         |          | No         |         | 14      |         |         |                 |
|          |          |                                                           | Planning    |           |          |            |         |         |         |         |                 |
| 4        | 0482     | Abbots Court Stoke Road, Hoo                              | Permission  | PDL       |          | No         |         | 9       |         |         |                 |
|          |          | Kiran Virdee Medical Centre                               | Planning    |           |          |            |         |         |         |         |                 |
| 22       | 0483     | Sultan Road, Lordswood                                    | Permission  | PDL       |          | No         |         | 20      |         |         |                 |
|          |          |                                                           | Planning    |           |          |            |         |         |         |         |                 |
| 11       | 0484     | Car Park The Terrace, Rochester                           | Permission  | PDL       |          | No         |         | 24      |         |         |                 |
| 10       | 0.40.6   | Safety Bay House Warwick                                  | Planning    | DDI       |          | 3.7        |         | 22      |         |         |                 |
| 10       | 0486     | Crescent, Rochester                                       | Permission  | PDL       |          | No         |         | 23      |         |         |                 |
|          | 0400     | Countrals Forms Donal Hill Cliffs                         | Planning    |           |          | No         |         | 1.0     |         |         |                 |
| 6        | 0488     | Courtsole Farm Pond Hill, Cliffe Grange Farm Grange Road, | Permission  | G         |          | NO         |         | 16      |         |         |                 |
| 14       | 0489     | Gillingham                                                | Local Plan  | G         |          | No         | 6       |         |         |         |                 |
| 14       | 0407     | Howlands Nursery Christmas                                | Locai i ian | - 0       |          | 110        | 0       |         |         |         |                 |
| 9        | 0490     | Street, Gillingham                                        | Local Plan  | PDL       |          | No         | 60      |         |         |         |                 |
|          | 0170     | Street, Gillingham                                        | Planning    | TDE       |          | 110        | 00      |         |         |         |                 |
| 7        | 0491     | 13-23 Swain Close, Strood                                 | Permission  | PDL       |          | No         |         | 9       |         |         |                 |
|          |          |                                                           | Planning    |           |          | - 1, 2     |         |         |         |         |                 |
| 12       | 0493     | 7-13 New Road, Chatham                                    | Permission  | PDL       |          | No         |         | 14      |         |         |                 |
|          |          | ,                                                         | Planning    |           |          |            |         |         |         |         |                 |
| 18       | 0494     | 16-18 Magpie Hall Road, Chatham                           | Permission  | PDL       |          | No         |         | 19      |         |         |                 |
|          |          |                                                           | Planning    |           |          |            |         |         |         |         |                 |
| 17       | 0497     | 46 High Street, Halling                                   | Permission  | PDL       |          | No         |         | 6       |         |         |                 |
|          |          |                                                           | Planning    |           |          |            |         |         |         |         |                 |
| 11       | 0498     | 6 Union Street, Rochester                                 | Permission  | G         |          | No         | 11      |         |         |         |                 |
|          |          |                                                           | Planning    |           |          |            |         |         |         |         |                 |
| 18       | 0502     | 32-34 Roosevelt Avenue, Chatham                           |             | PDL       |          | No         |         | 5       |         |         |                 |
|          | 0.5      |                                                           | Planning    |           |          |            | _       |         |         |         |                 |
| 22       | 0503     | 128 Bredhurst Road, Wigmore                               | Permission  | PDL       |          | No         | 6       |         |         |         |                 |