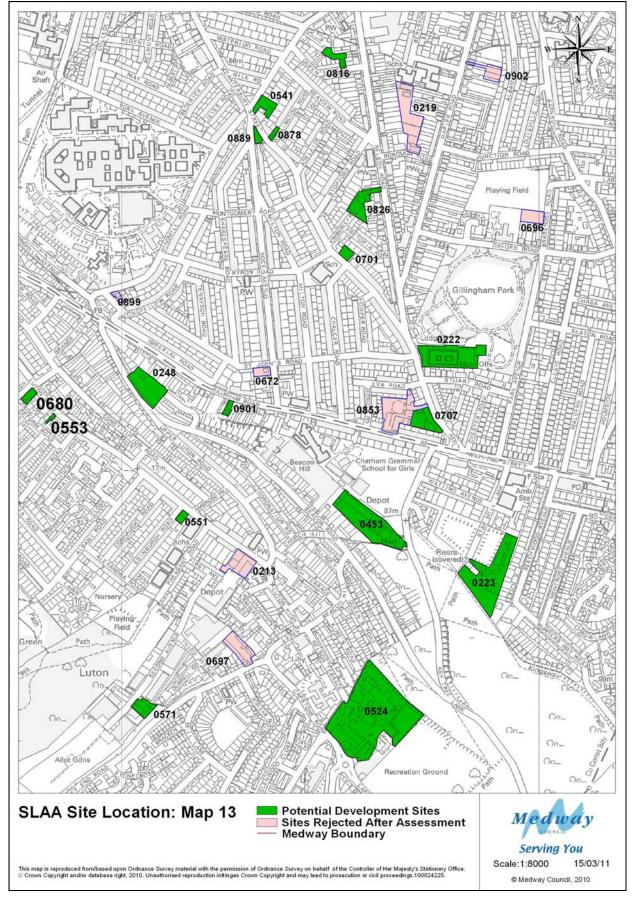

or employment, 76% for retail and 89% for other uses. Appendix 3 also shows Greenfield sites and mixed Greenfield/PDL sites.
- 15 Tables 1 to 4 show that out of a total of 177 residential sites, 134 are solely residential and 43 are mixed use; of 60 employment sites, 32 are solely employment and 28 are mixed use; of 46 retail sites, 10 are solely retail and 36 are mixed use and of 47 other sites, 31 are single use and 16 are mixed use.
- 16 The tables have been numbered in the same order as in the original SLAA so that, for example, table 1 applies to residential sites in both documents. Table 6 Sites Rejected After Assessment, has been omitted from this document because no changes have been made to it.





### **Site Location Maps**































































































### **Tables**





Table 1: Potential Housing Sites and Dwellings 2010 – 2027

| M D C    | GU D C   | C'4 N                                  | gu g                    | G'4 TF    | T 1.4    | N. 111    | 2010 12 | 2012 15 | 2017 22 | 2022 27 | 2027    |
|----------|----------|----------------------------------------|-------------------------|-----------|----------|-----------|---------|---------|---------|---------|---------|
| Map Ref. | Site Ref | Site Name Medway House, 277 Gillingham | Site Source<br>MLP 2003 | Site Type | Template | Mixed Use | 2010-12 | 2012-17 | 2017-22 | 2022-27 | Onwards |
| 9        | 0013     | Road                                   | Allocation              | PDL       |          | No        |         |         | 12