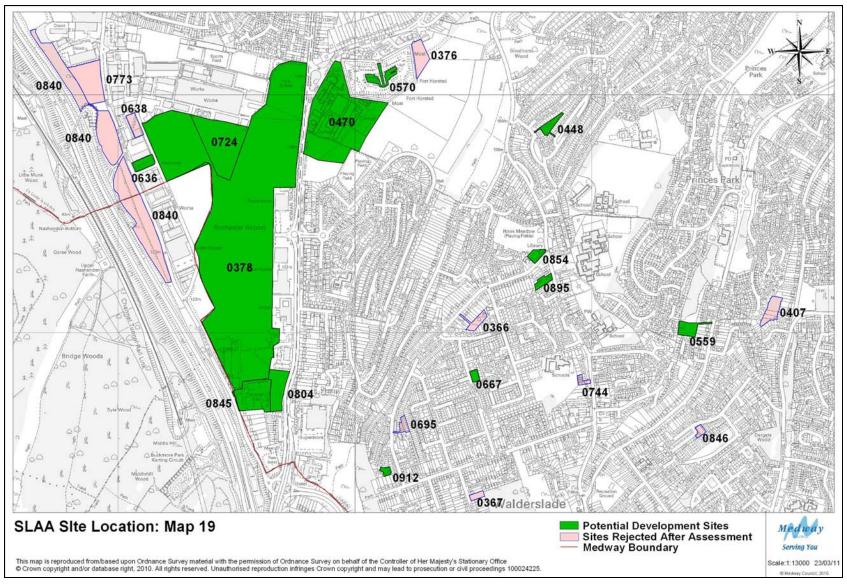

etail and 89% for other uses. Appendix 3 also shows Greenfield sites and mixed Greenfield/PDL sites.
- 15 Tables 1 to 4 show that out of a total of 177 residential sites, 134 are solely residential and 43 are mixed use; of 60 employment sites, 32 are solely employment and 28 are mixed use; of 46 retail sites, 10 are solely retail and 36 are mixed use and of 47 other sites, 31 are single use and 16 are mixed use.
- 16 The tables have been numbered in the same order as in the original SLAA so that, for example, table 1 applies to residential sites in both documents. Table 6 Sites Rejected After Assessment, has been omitted from this document because no changes have been made to it.





### **Site Location Maps**































































































### **Tables**





Table 1: Potential Housing Sites and Dwellings 2010 – 2027

| M D C    | GU D C   | C'4 N                                  | gu g                    | G'4 TF    | T 1.4    | N. 111    | 2010 12 | 2012 15 | 2017 22 | 2022 27 | 2027    |
|----------|----------|----------------------------------------|-------------------------|-----------|----------|-----------|---------|---------|---------|---------|---------|
| Map Ref. | Site Ref | Site Name Medway House, 277 Gillingham | Site Source<br>MLP 2003 | Site Type | Template | Mixed Use | 2010-12 | 2012-17 | 2017-22 | 2022-27 | Onwards |
| 9        | 0013     | Road                                   | Allocation              | PDL       |          | No        |         |         | 12      |         |         |