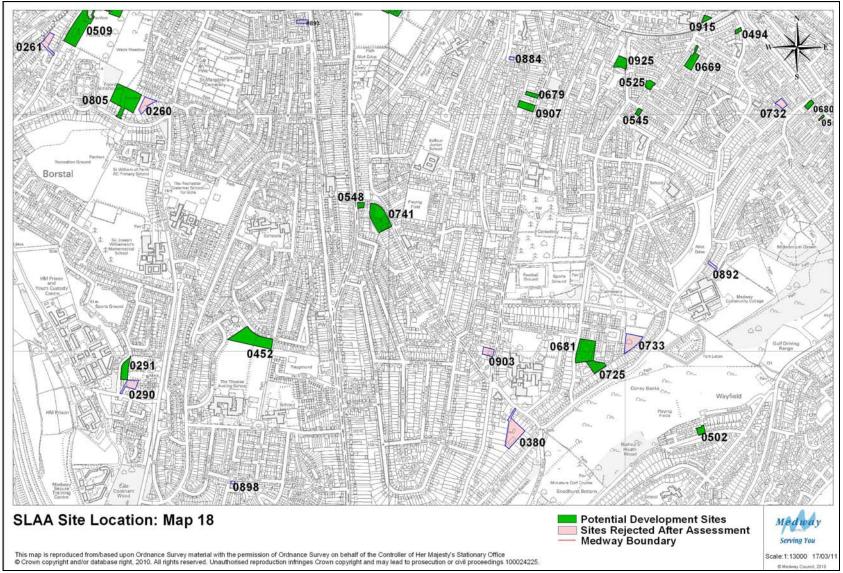

or retail and 89% for other uses. Appendix 3 also shows Greenfield sites and mixed Greenfield/PDL sites.
- 15 Tables 1 to 4 show that out of a total of 177 residential sites, 134 are solely residential and 43 are mixed use; of 60 employment sites, 32 are solely employment and 28 are mixed use; of 46 retail sites, 10 are solely retail and 36 are mixed use and of 47 other sites, 31 are single use and 16 are mixed use.
- 16 The tables have been numbered in the same order as in the original SLAA so that, for example, table 1 applies to residential sites in both documents. Table 6 Sites Rejected After Assessment, has been omitted from this document because no changes have been made to it.





### **Site Location Maps**































































































### **Tables**





Table 1: Potential Housing Sites and Dwellings 2010 – 2027

| M D C    | GU D C   | C'4 N                                  | gu g                    | G'4 TF    | T 1.4    | N. 111    | 2010 12 | 2012 15 | 2017 22 | 2022 27 | 2027    |
|----------|----------|----------------------------------------|-------------------------|-----------|----------|-----------|---------|---------|---------|---------|---------|
| Map Ref. | Site Ref | Site Name Medway House, 277 Gillingham | Site Source<br>MLP 2003 | Site Type | Template | Mixed Use | 2010-12 | 2012-17 | 2017-22 | 2022-27 | Onwards |
| 9        | 0013     | Road                                   | Allocation              | PDL       |          | No        |         |         | 12      |         |