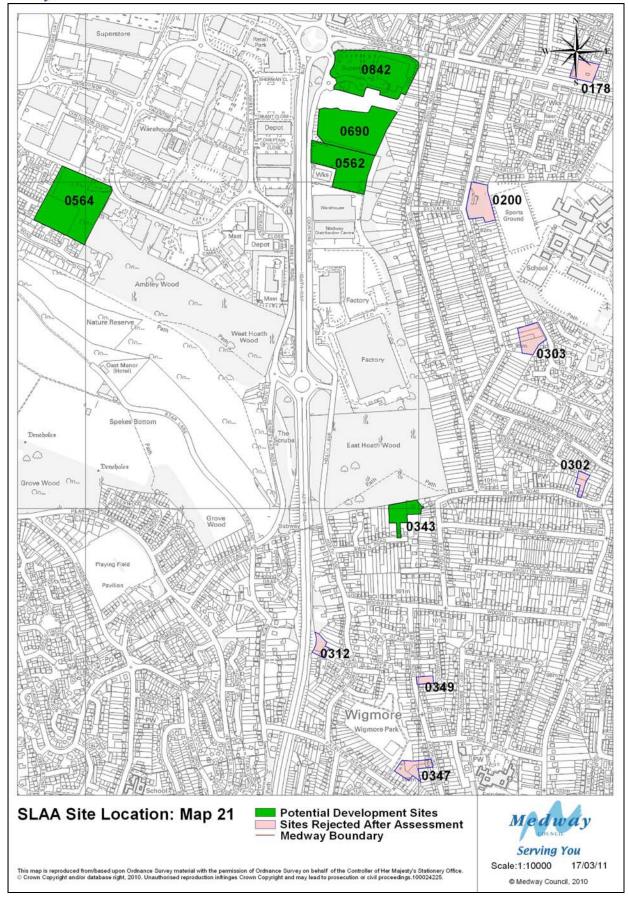

d 89% for other uses. Appendix 3 also shows Greenfield sites and mixed Greenfield/PDL sites.
- 15 Tables 1 to 4 show that out of a total of 177 residential sites, 134 are solely residential and 43 are mixed use; of 60 employment sites, 32 are solely employment and 28 are mixed use; of 46 retail sites, 10 are solely retail and 36 are mixed use and of 47 other sites, 31 are single use and 16 are mixed use.
- 16 The tables have been numbered in the same order as in the original SLAA so that, for example, table 1 applies to residential sites in both documents. Table 6 Sites Rejected After Assessment, has been omitted from this document because no changes have been made to it.





### **Site Location Maps**































































































### **Tables**





Table 1: Potential Housing Sites and Dwellings 2010 – 2027

| M D C    | GU D C   | C'4 N                                  | gu g                    | G'4 TF    | T 1.4    | N. 111    | 2010 12 | 2012 15 | 2017 22 | 2022 27 | 2027    |
|----------|----------|----------------------------------------|-------------------------|-----------|----------|-----------|---------|---------|---------|---------|---------|
| Map Ref. | Site Ref | Site Name Medway House, 277 Gillingham | Site Source<br>MLP 2003 | Site Type | Template | Mixed Use | 2010-12 | 2012-17 | 2017-22 | 2022-27 | Onwards |
| 9        | 0013     | Road                                   | Allocation              | PDL       |          | No        |         |         | 12      |         |         |
| 9