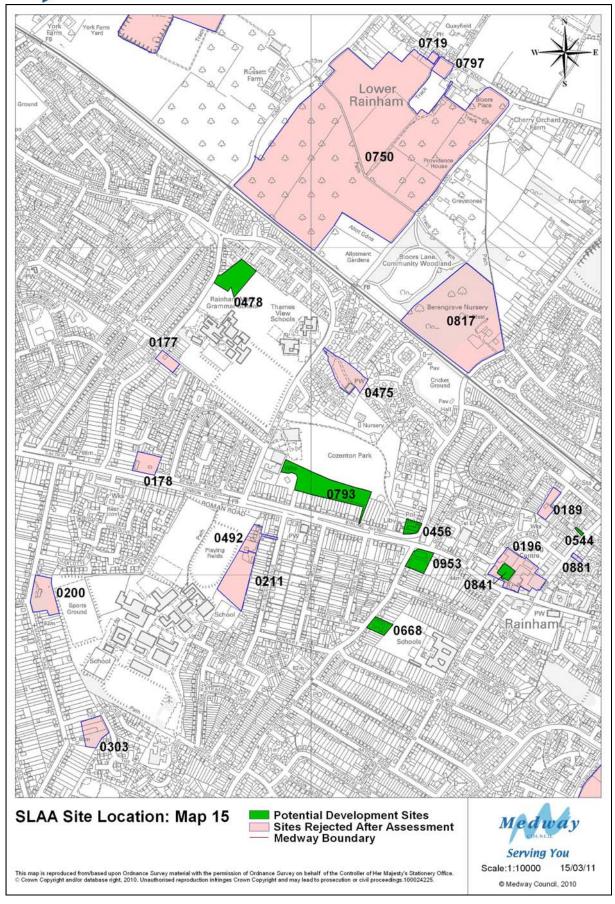

yment, 76% for retail and 89% for other uses. Appendix 3 also shows Greenfield sites and mixed Greenfield/PDL sites.
- 15 Tables 1 to 4 show that out of a total of 177 residential sites, 134 are solely residential and 43 are mixed use; of 60 employment sites, 32 are solely employment and 28 are mixed use; of 46 retail sites, 10 are solely retail and 36 are mixed use and of 47 other sites, 31 are single use and 16 are mixed use.
- 16 The tables have been numbered in the same order as in the original SLAA so that, for example, table 1 applies to residential sites in both documents. Table 6 Sites Rejected After Assessment, has been omitted from this document because no changes have been made to it.





### **Site Location Maps**































































































### **Tables**





Table 1: Potential Housing Sites and Dwellings 2010 – 2027

| M D C    | GU D C   | C'4 N                                  | gu g                    | G'4 TF    | T 1.4    | N. 111    | 2010 12 | 2012 15 | 2017 22 | 2022 27 | 2027    |
|----------|----------|----------------------------------------|-------------------------|-----------|----------|-----------|---------|---------|---------|---------|---------|
| Map Ref. | Site Ref | Site Name Medway House, 277 Gillingham | Site Source<br>MLP 2003 | Site Type | Template | Mixed Use | 2010-12 | 2012-17 | 2017-22 | 2022-27 | Onwards |
| 9        | 0013     | Road                                   | Allocation              | PDL       |          | No        |         |         | 12      |