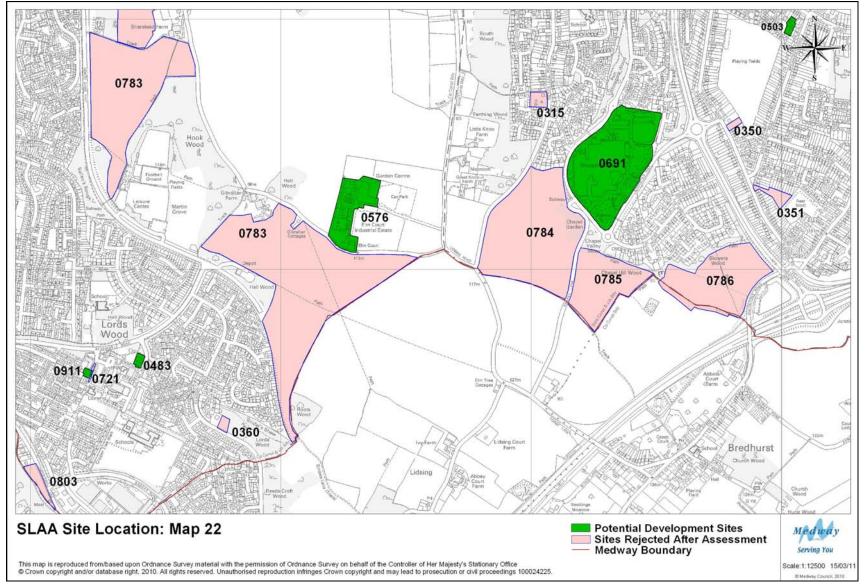

% for other uses. Appendix 3 also shows Greenfield sites and mixed Greenfield/PDL sites.
- 15 Tables 1 to 4 show that out of a total of 177 residential sites, 134 are solely residential and 43 are mixed use; of 60 employment sites, 32 are solely employment and 28 are mixed use; of 46 retail sites, 10 are solely retail and 36 are mixed use and of 47 other sites, 31 are single use and 16 are mixed use.
- 16 The tables have been numbered in the same order as in the original SLAA so that, for example, table 1 applies to residential sites in both documents. Table 6 Sites Rejected After Assessment, has been omitted from this document because no changes have been made to it.





### **Site Location Maps**































































































### **Tables**





Table 1: Potential Housing Sites and Dwellings 2010 – 2027

| M D C    | GU D C   | C'4 N                                  | gu g                    | G'4 TF    | T 1.4    | N. 111    | 2010 12 | 2012 15 | 2017 22 | 2022 27 | 2027    |
|----------|----------|----------------------------------------|-------------------------|-----------|----------|-----------|---------|---------|---------|---------|---------|
| Map Ref. | Site Ref | Site Name Medway House, 277 Gillingham | Site Source<br>MLP 2003 | Site Type | Template | Mixed Use | 2010-12 | 2012-17 | 2017-22 | 2022-27 | Onwards |
| 9        | 0013     | Road                                   | Allocation              | PDL       |          | No        |         |         | 12      |         |         |
| 9        |