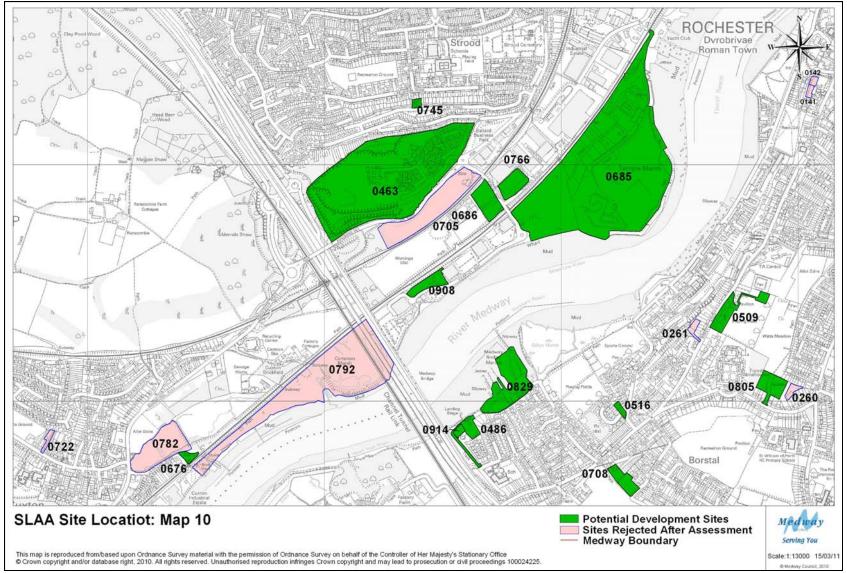

ntial, 77% for employment, 76% for retail and 89% for other uses. Appendix 3 also shows Greenfield sites and mixed Greenfield/PDL sites.
- 15 Tables 1 to 4 show that out of a total of 177 residential sites, 134 are solely residential and 43 are mixed use; of 60 employment sites, 32 are solely employment and 28 are mixed use; of 46 retail sites, 10 are solely retail and 36 are mixed use and of 47 other sites, 31 are single use and 16 are mixed use.
- 16 The tables have been numbered in the same order as in the original SLAA so that, for example, table 1 applies to residential sites in both documents. Table 6 Sites Rejected After Assessment, has been omitted from this document because no changes have been made to it.





### **Site Location Maps**































































































### **Tables**





Table 1: Potential Housing Sites and Dwellings 2010 – 2027

| M D C    | GU D C   | C'4 N                                  | gu g                    | G'4 TF    | T 1.4    | N. 111    | 2010 12 | 2012 15 | 2017 22 | 2022 27 | 2027    |
|----------|----------|----------------------------------------|-------------------------|-----------|----------|-----------|---------|---------|---------|---------|---------|
| Map Ref. | Site Ref | Site Name Medway House, 277 Gillingham | Site Source<br>MLP 2003 | Site Type | Template | Mixed Use | 2010-12 | 2012-17 | 2017-22 | 2022-27 | Onwards |
| 9        | 0013     | Road                                   | Allocation              | PDL       |          | No        |         |