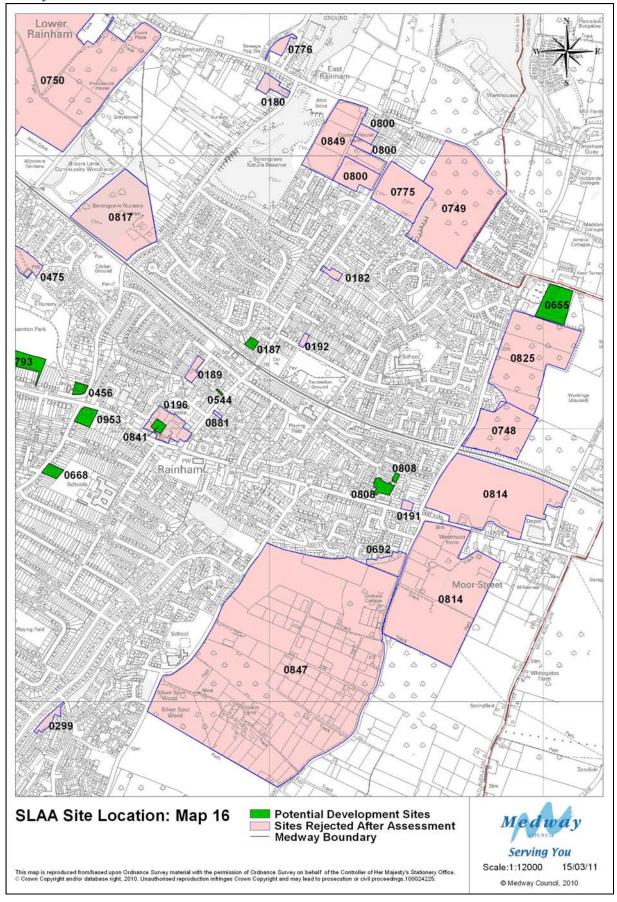

t, 76% for retail and 89% for other uses. Appendix 3 also shows Greenfield sites and mixed Greenfield/PDL sites.
- 15 Tables 1 to 4 show that out of a total of 177 residential sites, 134 are solely residential and 43 are mixed use; of 60 employment sites, 32 are solely employment and 28 are mixed use; of 46 retail sites, 10 are solely retail and 36 are mixed use and of 47 other sites, 31 are single use and 16 are mixed use.
- 16 The tables have been numbered in the same order as in the original SLAA so that, for example, table 1 applies to residential sites in both documents. Table 6 Sites Rejected After Assessment, has been omitted from this document because no changes have been made to it.





### **Site Location Maps**































































































### **Tables**





Table 1: Potential Housing Sites and Dwellings 2010 – 2027

| M D C    | GU D C   | C'4 N                                  | gu g                    | G'4 TF    | T 1.4    | N. 111    | 2010 12 | 2012 15 | 2017 22 | 2022 27 | 2027    |
|----------|----------|----------------------------------------|-------------------------|-----------|----------|-----------|---------|---------|---------|---------|---------|
| Map Ref. | Site Ref | Site Name Medway House, 277 Gillingham | Site Source<br>MLP 2003 | Site Type | Template | Mixed Use | 2010-12 | 2012-17 | 2017-22 | 2022-27 | Onwards |
| 9        | 0013     | Road                                   | Allocation              | PDL       |          | No        |         |         | 12      |