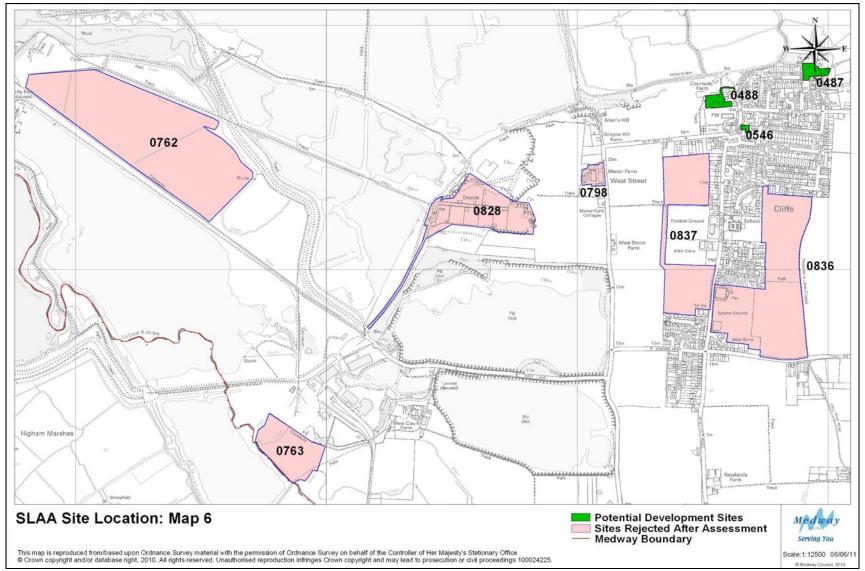

y 88% for residential, 77% for employment, 76% for retail and 89% for other uses. Appendix 3 also shows Greenfield sites and mixed Greenfield/PDL sites.
- 15 Tables 1 to 4 show that out of a total of 177 residential sites, 134 are solely residential and 43 are mixed use; of 60 employment sites, 32 are solely employment and 28 are mixed use; of 46 retail sites, 10 are solely retail and 36 are mixed use and of 47 other sites, 31 are single use and 16 are mixed use.
- 16 The tables have been numbered in the same order as in the original SLAA so that, for example, table 1 applies to residential sites in both documents. Table 6 Sites Rejected After Assessment, has been omitted from this document because no changes have been made to it.





### **Site Location Maps**































































































### **Tables**





Table 1: Potential Housing Sites and Dwellings 2010 – 2027

| M D C    | GU D C   | C'4 N                                  | gu g                    | G'4 TF    | T 1.4    | N. 111    | 2010 12 | 2012 15 | 2017 22 | 2022 27 | 2027    |
|----------|----------|----------------------------------------|-------------------------|-----------|----------|-----------|---------|---------|---------|---------|---------|
| Map Ref. | Site Ref | Site Name Medway House, 277 Gillingham | Site Source<br>MLP 2003 | Site Type | Template | Mixed Use | 2010-12 | 2012-17 | 2017-22 | 2022-27 | Onwards |
| 9        | 0013     | Road                                   | Allocation              | PDL       |          | No