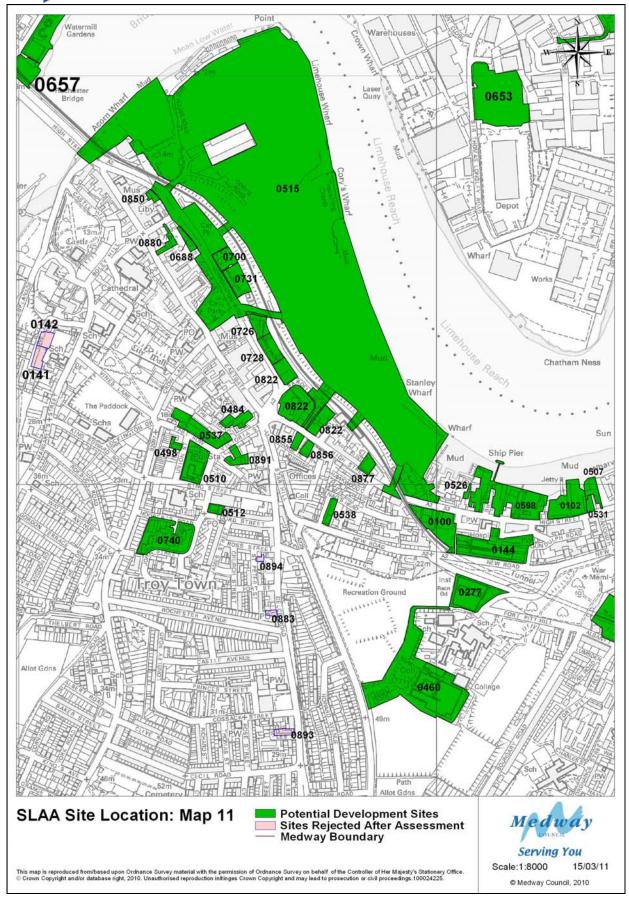

l, 77% for employment, 76% for retail and 89% for other uses. Appendix 3 also shows Greenfield sites and mixed Greenfield/PDL sites.
- 15 Tables 1 to 4 show that out of a total of 177 residential sites, 134 are solely residential and 43 are mixed use; of 60 employment sites, 32 are solely employment and 28 are mixed use; of 46 retail sites, 10 are solely retail and 36 are mixed use and of 47 other sites, 31 are single use and 16 are mixed use.
- 16 The tables have been numbered in the same order as in the original SLAA so that, for example, table 1 applies to residential sites in both documents. Table 6 Sites Rejected After Assessment, has been omitted from this document because no changes have been made to it.





### **Site Location Maps**































































































### **Tables**





Table 1: Potential Housing Sites and Dwellings 2010 – 2027

| M D C    | GU D C   | C'4 N                                  | gu g                    | G'4 TF    | T 1.4    | N. 111    | 2010 12 | 2012 15 | 2017 22 | 2022 27 | 2027    |
|----------|----------|----------------------------------------|-------------------------|-----------|----------|-----------|---------|---------|---------|---------|---------|
| Map Ref. | Site Ref | Site Name Medway House, 277 Gillingham | Site Source<br>MLP 2003 | Site Type | Template | Mixed Use | 2010-12 | 2012-17 | 2017-22 | 2022-27 | Onwards |
| 9        | 0013     | Road                                   | Allocation              | PDL       |          | No        |         |