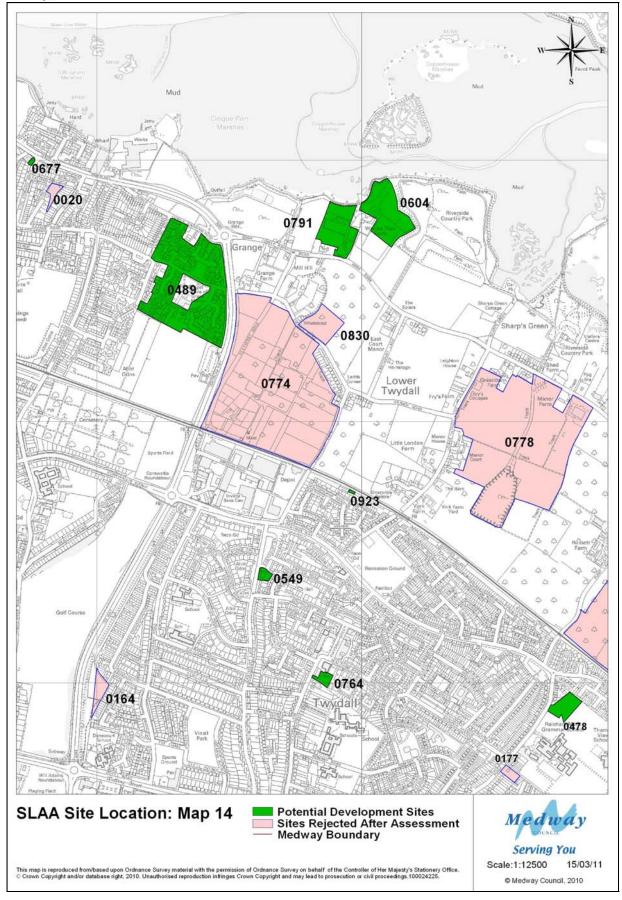

mployment, 76% for retail and 89% for other uses. Appendix 3 also shows Greenfield sites and mixed Greenfield/PDL sites.
- 15 Tables 1 to 4 show that out of a total of 177 residential sites, 134 are solely residential and 43 are mixed use; of 60 employment sites, 32 are solely employment and 28 are mixed use; of 46 retail sites, 10 are solely retail and 36 are mixed use and of 47 other sites, 31 are single use and 16 are mixed use.
- 16 The tables have been numbered in the same order as in the original SLAA so that, for example, table 1 applies to residential sites in both documents. Table 6 Sites Rejected After Assessment, has been omitted from this document because no changes have been made to it.





### **Site Location Maps**































































































### **Tables**





Table 1: Potential Housing Sites and Dwellings 2010 – 2027

| M D C    | GU D C   | C'4 N                                  | gu g                    | G'4 TF    | T 1.4    | N. 111    | 2010 12 | 2012 15 | 2017 22 | 2022 27 | 2027    |
|----------|----------|----------------------------------------|-------------------------|-----------|----------|-----------|---------|---------|---------|---------|---------|
| Map Ref. | Site Ref | Site Name Medway House, 277 Gillingham | Site Source<br>MLP 2003 | Site Type | Template | Mixed Use | 2010-12 | 2012-17 | 2017-22 | 2022-27 | Onwards |
| 9        | 0013     | Road                                   | Allocation              | PDL       |          | No        |         |         | 12      |