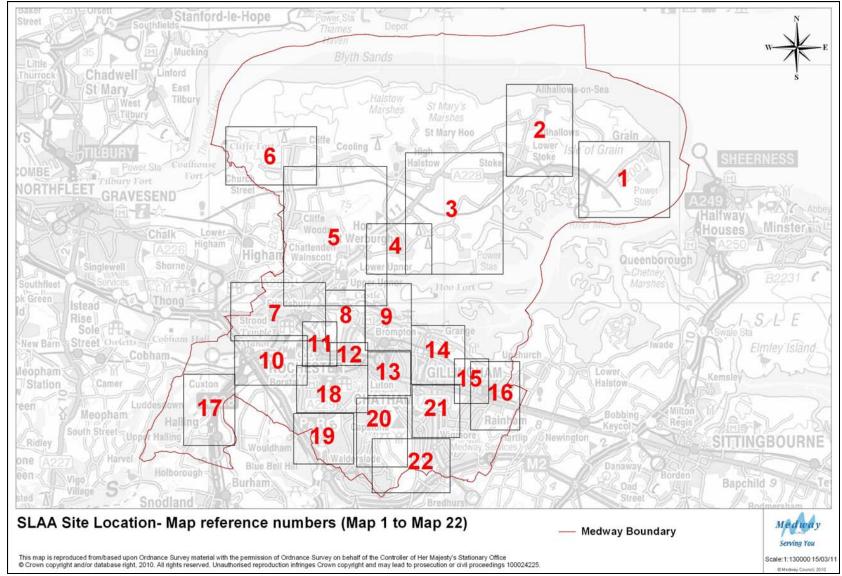

l SLAA with approximately 88% for residential, 77% for employment, 76% for retail and 89% for other uses. Appendix 3 also shows Greenfield sites and mixed Greenfield/PDL sites.
- 15 Tables 1 to 4 show that out of a total of 177 residential sites, 134 are solely residential and 43 are mixed use; of 60 employment sites, 32 are solely employment and 28 are mixed use; of 46 retail sites, 10 are solely retail and 36 are mixed use and of 47 other sites, 31 are single use and 16 are mixed use.
- 16 The tables have been numbered in the same order as in the original SLAA so that, for example, table 1 applies to residential sites in both documents. Table 6 Sites Rejected After Assessment, has been omitted from this document because no changes have been made to it.





### **Site Location Maps**































































































### **Tables**





Table 1: Potential Housing Sites and Dwellings 2010 – 2027

| M D C    | GU D C   | C'4 N                                  | gu g                    | G'4 TF    | T 1.4    | N. 111    | 2010 12 | 2012 15 | 2017 22 | 2022 27 | 2027    |
|----------|----------|----------------------------------------|-------------------------|-----------|----------|-----------|---------|---------|---------|---------|---------|
| Map Ref. | Site Ref | Site Name Medway House, 277 Gillingham | Site Source<br>MLP 2003 | Site Type | Template | Mixed Use | 2010-12 | 2012-17 | 2017-22 | 2022-27 | Onwards |
| 9        | 0013     | Road                                   | Allocation              | PDL