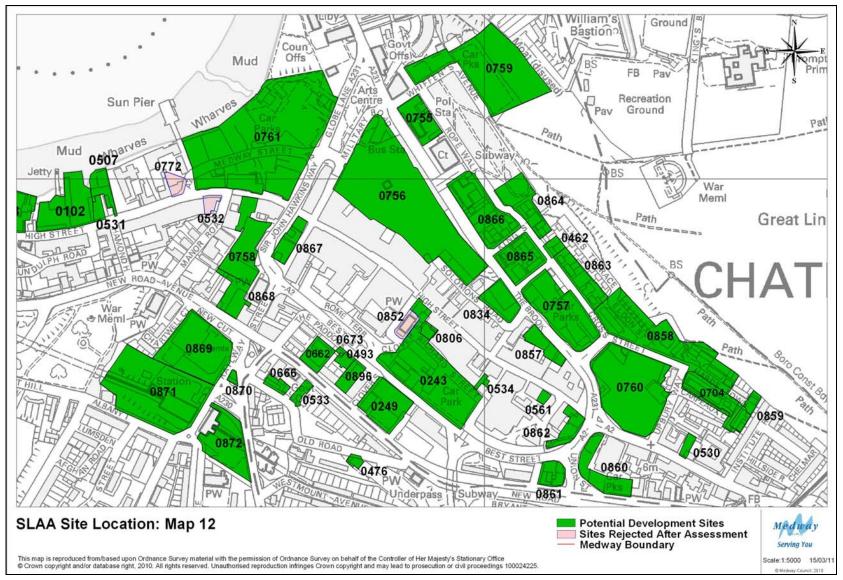

7% for employment, 76% for retail and 89% for other uses. Appendix 3 also shows Greenfield sites and mixed Greenfield/PDL sites.
- 15 Tables 1 to 4 show that out of a total of 177 residential sites, 134 are solely residential and 43 are mixed use; of 60 employment sites, 32 are solely employment and 28 are mixed use; of 46 retail sites, 10 are solely retail and 36 are mixed use and of 47 other sites, 31 are single use and 16 are mixed use.
- 16 The tables have been numbered in the same order as in the original SLAA so that, for example, table 1 applies to residential sites in both documents. Table 6 Sites Rejected After Assessment, has been omitted from this document because no changes have been made to it.





### **Site Location Maps**































































































### **Tables**





Table 1: Potential Housing Sites and Dwellings 2010 – 2027

| M D C    | GU D C   | C'4 N                                  | gu g                    | G'4 TF    | T 1.4    | N. 111    | 2010 12 | 2012 15 | 2017 22 | 2022 27 | 2027    |
|----------|----------|----------------------------------------|-------------------------|-----------|----------|-----------|---------|---------|---------|---------|---------|
| Map Ref. | Site Ref | Site Name Medway House, 277 Gillingham | Site Source<br>MLP 2003 | Site Type | Template | Mixed Use | 2010-12 | 2012-17 | 2017-22 | 2022-27 | Onwards |
| 9        | 0013     | Road                                   | Allocation              | PDL       |          | No        |         |         | 12