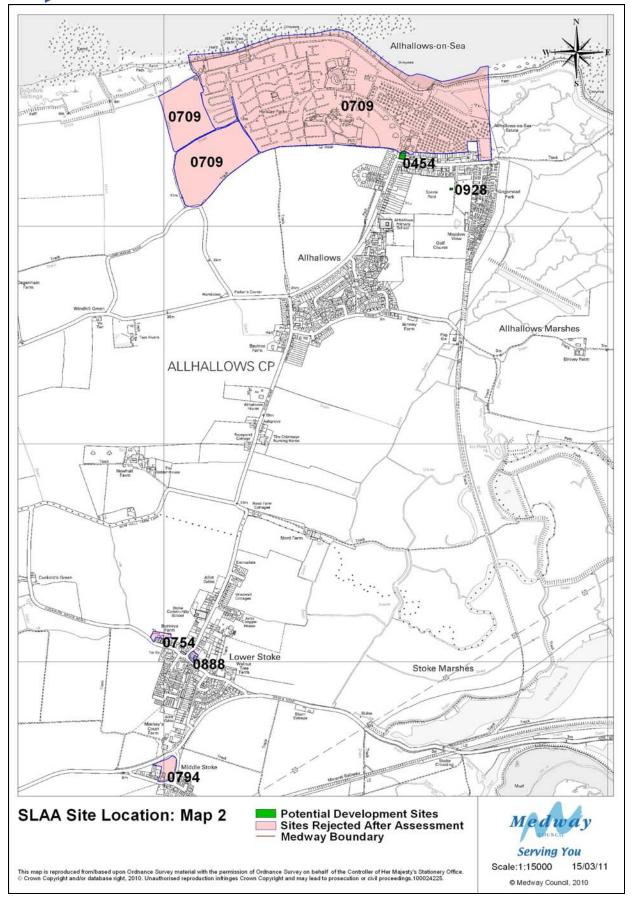

### **Site Location Maps**

| Map Ref. | Site Ref | Site Name                         | Site Source       | Site Type | Template | Mixed Use  | 2010-12 | 2012-17 | 2017-22 | 2022-27 | 2027<br>Onwards |
|----------|----------|-----------------------------------|-------------------|-----------|----------|------------|---------|---------|---------|---------|-----------------|
| Map Kei. | Site Kei | Former Cement Works, Formby       | Planning          | Site Type | Template | Wiixed Use | 2010-12 | 2012-17 | 2017-22 | 2022-21 | Oliwarus        |
| 17       | 0352     | Road, Halling                     | Permission        | PDL       |          | Yes        |         | 100     | 250     | 200     |                 |
| 17       | 0332     | Garages off Tobruk Way/ Burma     | CHIBSION          | FDL       |          | 168        |         | 100     | 230     | 200     |                 |
| 19       | 0448     | Way, Chatham                      | Urban Capacity    | PDL       |          | No         |         |         | 7       |         |                 |
| 17       | 0440     | Land fronting Anchor Road,        | Planning Planning | TDL       |          | 110        |         |         | ,       |         |                 |
| 18       | 0452     | Rochester                         | Permission        | G         |          | No         | 26      |         |         |         |                 |
| 10       | 0432     | Rochester                         | Planning          | 9         |          | 110        | 20      |         |         |         |                 |
| 13       | 0453     | 2 Ash Tree Lane, Chatham          | Permission        | PDL       |          | No         | 20      | 76      |         |         |                 |
| 13       | 0433     | 2 71311 Tree Earle, Charlant      | Planning          | TDL       |          | 110        | 20      | 70      |         |         |                 |
| 2        | 0454     | 35 Avery Way, Allhallows          | Permission        | PDL       |          | No         |         | 12      |         |         |                 |
| _        | 0.0.     | Hoo Methodist Church Bells Lane   | Planning          |           |          | 1,0        |         |         |         |         |                 |
| 4        | 0455     | Hoo                               | Permission        | PDL       |          | No         | 10      |         |         |         |                 |
|          |          | Police Station Birling Avenue,    | Planning          |           |          |            | -       |         |         |         |                 |
| 15       | 0456     | Rainham                           | Permission        | PDL       |          | No         |         | 22      |         |         |                 |
|          |          | Mid Kent College City Way,        | Planning          |           |          |            |         |         |         |         |                 |
| 11       | 0460     | Rochester                         | Permission        | PDL       |          | No         | 30      | 130     | 54      |         |                 |
|          |          |                                   | Planning          |           |          |            |         |         |         |         |                 |
| 12       | 0462     | 9 Cross Street, Chatham           | Permission        | PDL       |          | No         | 10      |         |         |         |                 |
|          |          | Cuxton Pit No. 3 Cuxton Road,     | Planning          |           |          |            |         |         |         |         |                 |
| 10       | 0463     | Strood                            | Permission        | G         |          | Yes        | 105     | 55      |         |         |                 |
|          |          |                                   | Planning          |           |          |            |         |         |         |         |                 |
| 7        | 0467     | 38 London Road, Strood            | Permission        | PDL       |          | No         |         | 10      |         |         |                 |
|          |          |                                   | Planning          |           |          |            |         |         |         |         |                 |
| 7        | 0468     | 33 London Road, Strood            | Permission        | PDL       |          | No         | 19      |         |         |         |                 |
|          |          | Mid Kent College, Horsted         | Planning          |           |          |            |         |         |         |         |                 |
| 19       | 0470     | Maidstone Road, Chatham           | Permission        | PDL       |          | Yes        |         | 200     | 214     |         |                 |
|          |          |                                   | Planning          |           |          |            |         |         |         |         |                 |
| 9        | 0471     | 124 Pier Road, Gillingham         | Permission        | PDL       |          | Yes        |         | 7       |         |         |                 |
|          | 0.4==    | Land at St Mary's Island Maritime |                   |           |          |            |         |         | 4.50    |         |                 |
| 9        | 0472     | Way, Chatham Maritime             | Local Plan        | PDL       |          | No         | 75      | 278     | 150     |         |                 |
|          | 0.453    | 92-100 Trafalgar Street,          | Planning          | DET       |          | 3.7        |         | 1.5     |         |         |                 |
| 9        | 0473     | Gillingham                        | Permission        | PDL       |          | No         |         | 16      |         |         |                 |
| 1.2      | 0.47.5   | 20 011 D 1 CL 3                   | Planning          | DDA       |          | 3.7        |         |         |         |         |                 |
| 12       | 0476     | 20 Old Road, Chatham              | Permission        | PDL       |          | No         |         | 9       |         |         |                 |