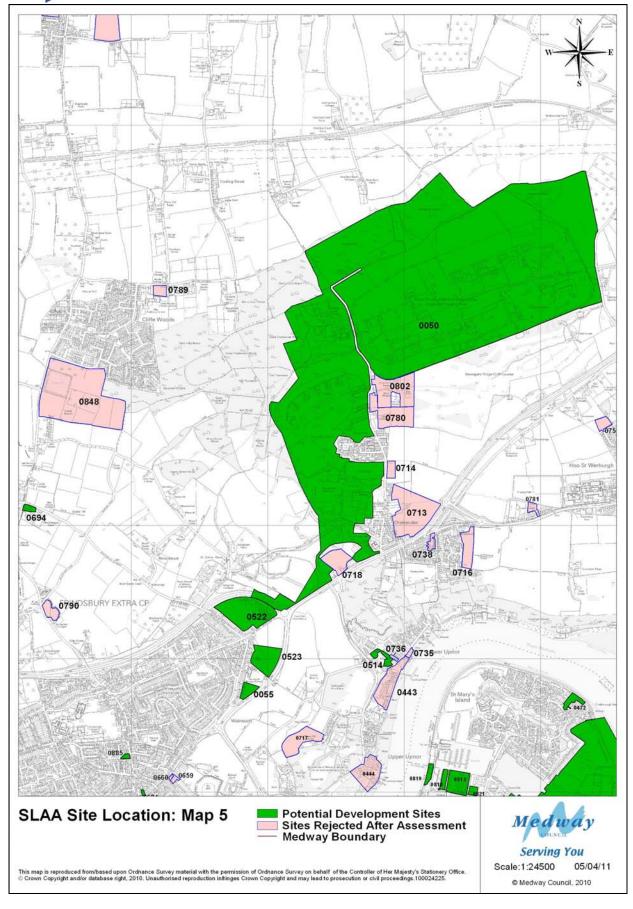

ately 88% for residential, 77% for employment, 76% for retail and 89% for other uses. Appendix 3 also shows Greenfield sites and mixed Greenfield/PDL sites.
- 15 Tables 1 to 4 show that out of a total of 177 residential sites, 134 are solely residential and 43 are mixed use; of 60 employment sites, 32 are solely employment and 28 are mixed use; of 46 retail sites, 10 are solely retail and 36 are mixed use and of 47 other sites, 31 are single use and 16 are mixed use.
- 16 The tables have been numbered in the same order as in the original SLAA so that, for example, table 1 applies to residential sites in both documents. Table 6 Sites Rejected After Assessment, has been omitted from this document because no changes have been made to it.





### **Site Location Maps**































































































### **Tables**





Table 1: Potential Housing Sites and Dwellings 2010 – 2027

| M D C    | GU D C   | C'4 N                                  | gu g                    | G'4 TF    | T 1.4    | N. 111    | 2010 12 | 2012 15 | 2017 22 | 2022 27 | 2027    |
|----------|----------|----------------------------------------|-------------------------|-----------|----------|-----------|---------|---------|---------|---------|---------|
| Map Ref. | Site Ref | Site Name Medway House, 277 Gillingham | Site Source<br>MLP 2003 | Site Type | Template | Mixed Use | 2010-12 | 2012-17 | 2017-22 | 2022-27 | Onwards |
| 9        | 0013     | Road                                   | Allocation              | PDL       |          | No