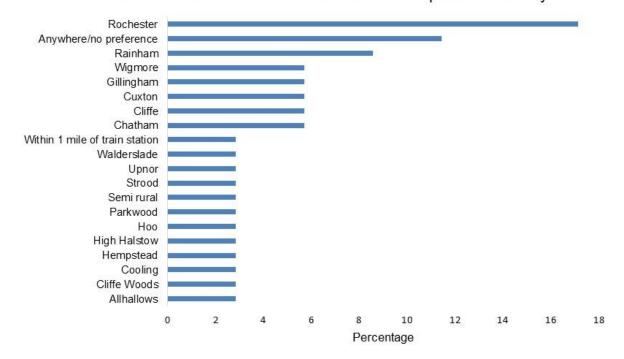

Base Period 3
Preferred locations for self build/custom build plots in Medway

Please note: some applicants have given more than one location as a preferred area to self build.