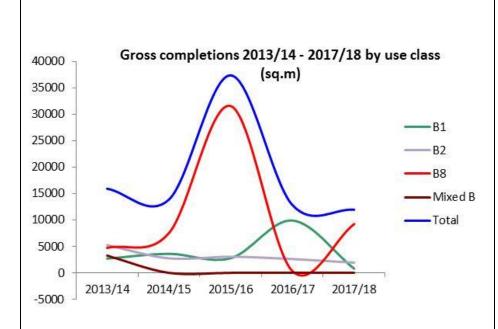

### **Employment graphs**

The majority of B1 losses in 2017/18 are due to the demolition of the former Colonial building in Chatham Maritime and the buildings at the former Civic Centre in Strood.

B8 losses include the conversion of The Fitted Rigging House in Chatham Dockyard to D1 and B1, the demolition of the self storage buildings in Canal Road Strood and buildings at Kingsnorth Industrial Estate to be replaced with a megawatt biogas combined heat and power plant.

Almost 94% of employment sites have been developed on previously developed land, which is an excellent reuse of land.