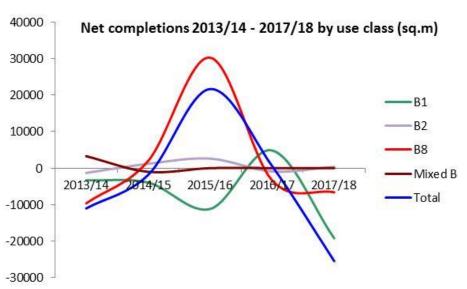

### **Employment graphs**

The majority of B1 losses in 2017/18 are due to the demolition of the former Colonial building in Chatham Maritime and the buildings at the former Civic Centre in Strood.

B8 losses include the conversion of The Fitted Rigging House in Chatham Dockyard to D1 and B1, the demolition of the self storage buildings in Canal Road Strood and buildings at Kingsnorth Industrial Estate to be replaced with a megawatt biogas combined heat and power plant.

Almost 94% of employment sites have been developed on previously developed land, which is an excellent reuse of land.