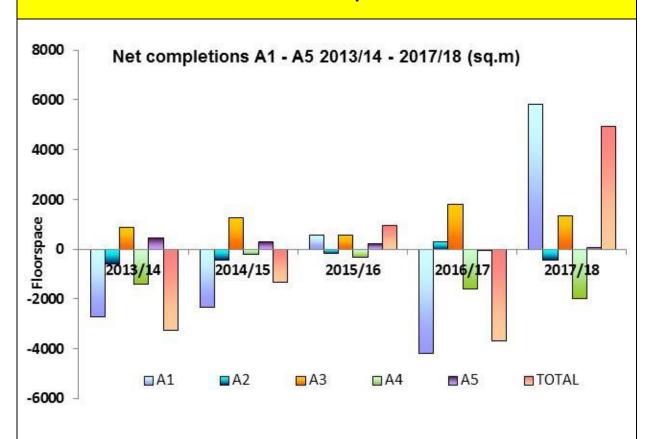

|
| Lower Twydall Lane, Gillingham                  | 0.48      | B1, B2             | Good                         |
| Medway City Estate, Frindsbury                  | 99        | B1, B2, B8         | Good to<br>Average           |
| Chatham Maritime, Chatham                       | 58.2      | B1                 | Good                         |
| Historic Dockyard, Chatham                      | 26.5      | B1, B2, B8         | Good                         |
| Chatham Port, Chatham/Gillingham                | 12.7      | B1, B2, B8         | Good                         |
| Pier Road, Gillingham                           | 55.3      | B1, B2, B8         | Mixed                        |





2) Retail Land Availability Tables and Data





#### **Retail net completions**



The net gain of A1 development in 2017/18 was largely due to completions of retail units at Gillingham Business Park (Aldi) and the former B&Q at Strood retail park (Marks and Spencer food store, B&M Bargains store and Starbucks Coffee).

The net loss of drinking establishments/public houses has continued in 2017/18, with the loss of 12 establishments, with all but one of these being lost to residential use. The one non-residential conversion was converted to a microbrewery in Rochester High Street.



## Table 2: A1 - A5 planning consents

### Planning consents valid 1 April 2017to 31 March 2018

Section 1: Development completed by 31 March 2018

| P/P No.                 | Location                                        | Applicant                   | Area<br>(ha) | A1<br>(sq.m.) | A2<