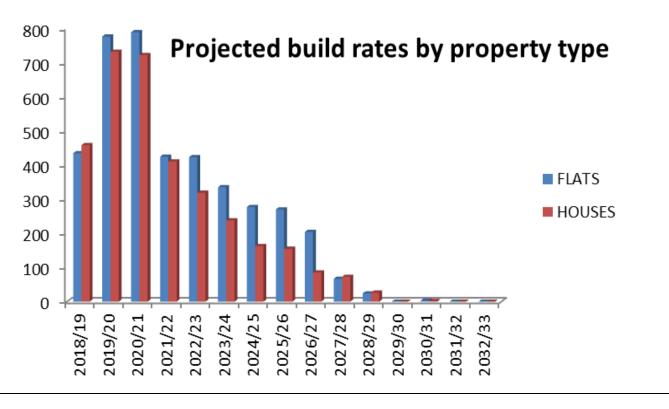

73      | 27      | 0       | 0       | 0       | 0       |
| Estmtd<br>alloc<br>houses | 0       | 0       | 0       | 0       | 35      | 34      | 25      | 30      | 0       | 0       | 0       | 0       | 2       | 0       | 0       |
| Total<br>House            | 459     | 732     | 722     | 411     | 319     | 238     | 163     | 155     | 86      | 73      | 27      | 0       | 2       | 0       | 0       |
| TOTAL                     | 893     | 1508    | 1511    | 835     | 742     | 573     | 440     | 425     | 290     | 140     | 51      | 0       | 5       | 0       | 0       |

Please note, these are only sites with permission or existing allocations from the Medway Local Plan 2003; no windfalls or sites from the Strategic Land Availability Assessment have been included.







## **Housing floor space completions**

A quarterly series of experimental statistics is released by the Department for Communities and Local Government on the energy efficiency of domestic and non-domestic buildings in England and Wales that have been constructed, sold or let since 2008. This data comes from Energy Performance Certificates (EPCs) which are produced at the time of completion or sale. Each dwelling is referred to as a lodgement.

|                                                   |                         | Flo                        | oor space c             | ompleted 2                 | 012/13 <b>–</b> 20 <sup>-</sup> | 17/18                      |                         |                            |
|---------------------------------------------------|---------