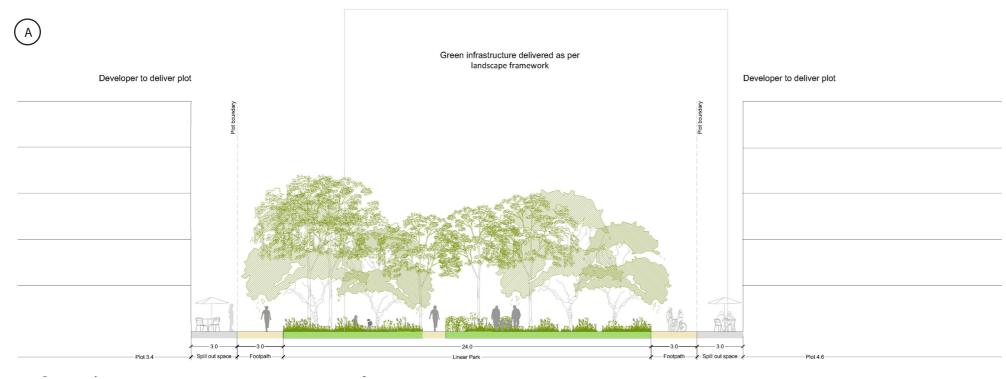

# The Power of 10 - Landscape Strategy

Runway Park - social track

Runway Park - events lawn

















<sup>\*</sup>Precedent images for illustrative purposes only

# **Potential Landscape Features**

# 1. The Runway Park Social Track Getting innovation on track







## 2. The Runway Park Events Lawn

A flexible events space





\*Precedent images for illustrative purposes only











**3. Outdoor rooms** Collaborative spaces

**4. Greenways**Pedestrian innovation stitches

**5. Gateways**Arrival points & identity markers

**6. The Woodland Walk** A peaceful retreat

























\*Precedent images for illustrative purposes only



7. The Landscaped Edge

A seasonal set piece that puts people in touch with nature

8. The Boulevard

Much more than an access route

9. Car Decks

Meanwhile solutions OR permanent positive features

10. Innovative Technology

Leading edge technology that embraces innovation

























\*Precedent images for illustrative purposes only

71

# POTENTIAL CHARACTER... BRINGING THE PLACE TO LIFE



## **Proposed Character**

This section takes key areas of the masterplan, and based on the principles described in th