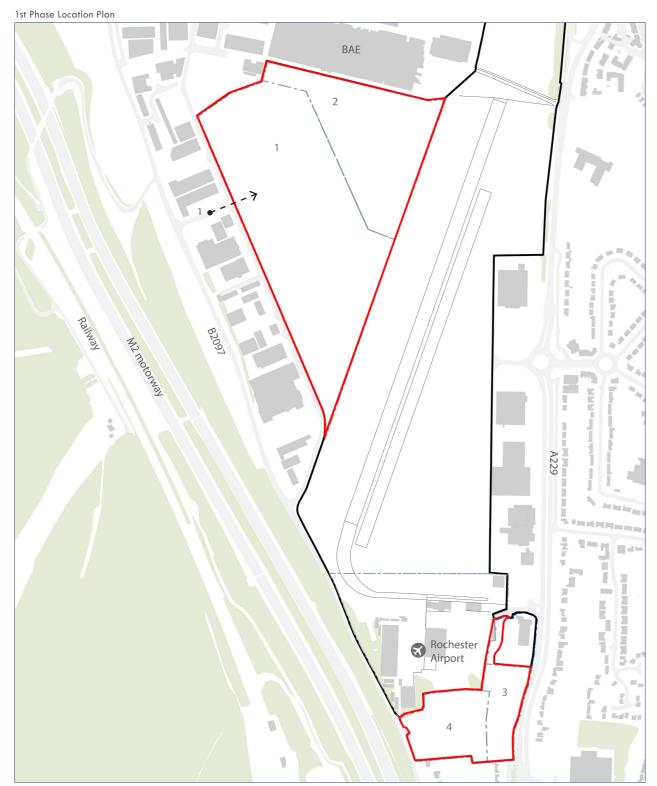

# The 1st Phase Northern Gateway Early impact

1. Existing view into Phase 1 gateway