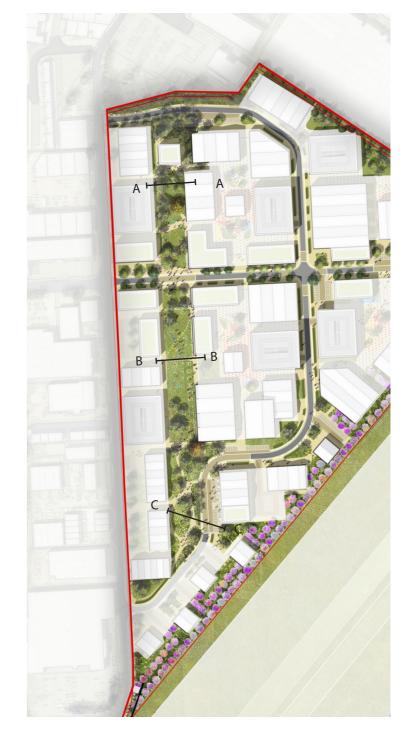

# The Power of 10 - Landscape Strategy

Runway Park - social track

Runway Park - events lawn

















<sup>\*</sup>Precedent images for illustrative purposes only

# **Potential Landscape Features**

# 1. The Runway Park Social Track Getting innovation on track







## 2. The Runway Park Events Lawn

A flexible events space





\*Precedent images for illustrative purposes only











**3. Outdoor rooms** Collaborative spaces

**4. Greenways**Pedestrian innovation stitches

**5. Gateways**Arrival points & identity markers

**6. The Woodland Walk** A peaceful retreat

























\*Precedent images for illustrative purposes only



7. The Landscaped Edge

A seasonal set piece that puts people in touch with nature

8. The Boulevard

Much more than an access route

9. Car Decks

Meanwhile solutions OR permanent positive features

10. Innovative Technology

Leading edge technology that embraces innovation

























\*Precedent images for illustrative purposes only

71

# POTENTIAL CHARACTER... BRINGING THE PLACE TO LIFE



## **Proposed Character**

This section takes key areas of the masterplan, and based on the principles described in the pr