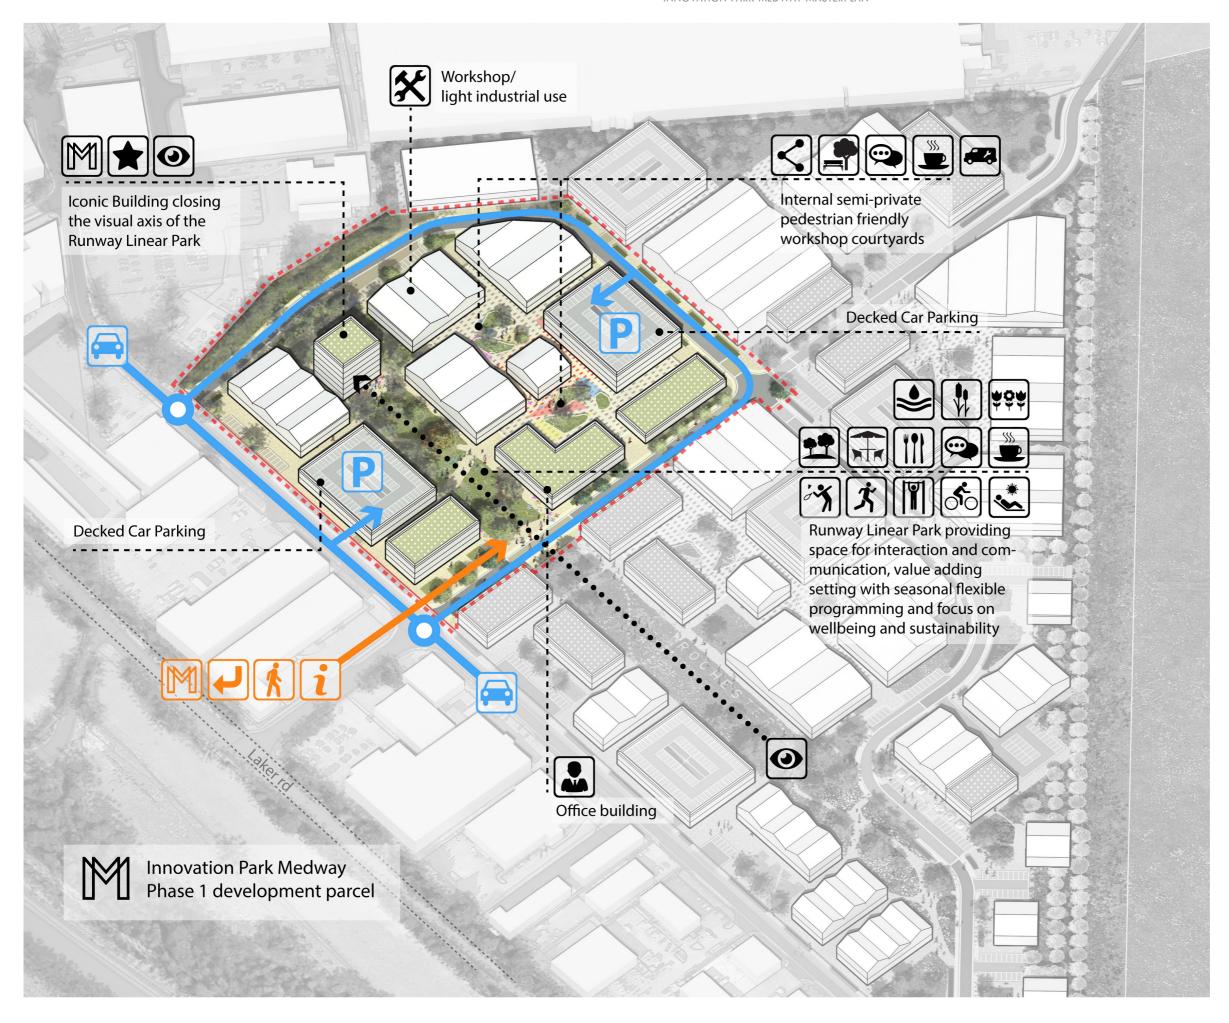

## **Proposed Character**

This section takes key areas of the masterplan, and based on the principles described in the previous sections, describes how these might evolve in terms of their built form, composition, quality, and character.

The purpose of this section is to describe how the principles of the design rationale and vision could be manifested and delivered on site. It is envisaged that Design Coding at the next stage of the planning process will guide development proposals further and fix tighter parameters that detailed development proposals must adhere to.

The studies do not represent the only solution but illustrate how an integrated design approach would deliver a scheme with a strong sense of place.

The studies do however represent the layout, form, scale and massing that will result from the design approach. The material is intended to give a clearer picture of how the design principles will translate into the fabric of the scheme.

### **Character Areas**

## Key facades, spaces and buildings