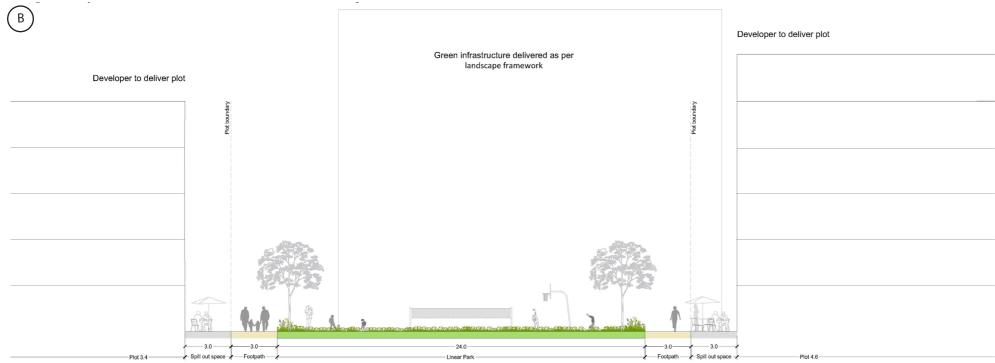

# The Power of 10 - Landscape Strategy

Runway Park - social track

Runway Park - events lawn

















<sup>\*</sup>Precedent images for illustrative purposes only

# **Potential Landscape Features**

# 1. The Runway Park Social Track Getting innovation on track







## 2. The Runway Park Events Lawn

A flexible events space





\*Precedent images for illustrative purposes only











**3. Outdoor rooms** Collaborative spaces

**4. Greenways**Pedestrian innovation stitches

**5. Gateways**Arrival points & identity markers

**6. The Woodland Walk** A peaceful retreat

























\*Precedent images for illustrative purposes only



7. The Landscaped Edge

A seasonal set piece that puts people in touch with nature

8. The Boulevard

Much more than an access route

9. Car Decks

Meanwhile solutions OR permanent positive features

10. Innovative Technology

Leading edge technology that embraces innovation

























\*Precedent images for illustrative purposes only

71

# POTENTIAL CHARACTER... BRINGING THE PLACE TO LIFE



## **Proposed Character**

This section takes key areas of the masterplan, and based on the principles described in the