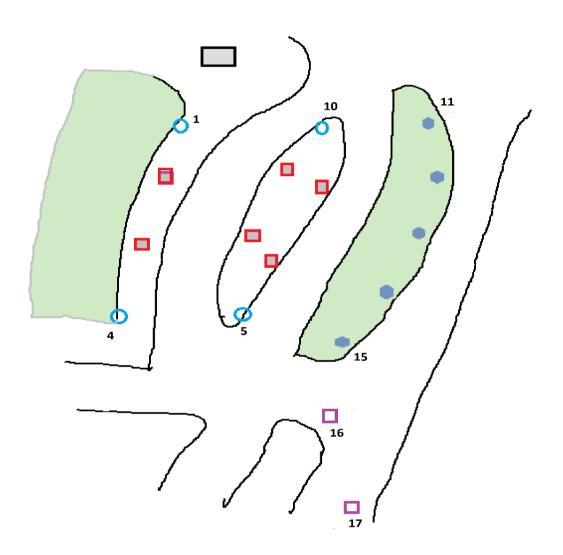

## Distribution map of bin usage change post project

| APRIL    | Chatham Bus depot                     | - bin status che                  | eck                            |                                |                                |                                |                                |                                |                                |                                |          |                                          |
|----------|---------------------------------------|-----------------------------------|--------------------------------|--------------------------------|--------------------------------|--------------------------------|--------------------------------|--------------------------------|--------------------------------|--------------------------------|----------|------------------------------------------|
| Location | Туре                                  | 1<br><b>03-Apr-18</b><br>11:00 AM | 2<br><b>05-Apr-18</b><br>09:45 | 3<br><b>06-Apr-18</b><br>08:00 | 4<br><b>09-Apr-18</b><br>09:30 | 5<br><b>11-Apr-18</b><br>15:00 | 6<br><b>13-Apr-18</b><br>12:00 | 7<br><b>18-Apr-18</b><br>11:45 | 8<br><b>25-Apr-18</b><br>12:30 | 9<br><b>30-Apr-18</b><br>13:15 | Totals   | Comments                                 |
| 1        | Post                                  | 10%                               | 0%                             | 30%                            | 25%                            | 0%                             | 20%                            | 10%                            | 20%                            | 10%                            | 14%      |                                          |
| 2        | Standard Metal                        | 20%                               | 40%                            | 40%                            | 30%                            | 20%                            | 10%                            | 10%                            | 10%                            | 10%                            | 21%      |                                          |
| 3        | Standard Metal                        | 40%                               | 40%                            | 20%                            | 30%                            | 20%                            | 20%                            | 20%                            | 0%                             | 20%                            | 23%      |                                          |
| 4        | Post                                  | 0%                                | 10%                            | 50%                            | 20%                            | 10%                            | 0%                             | 0%                             | 0%                             | 10%                            | 11%      |                                          |
| 5        | Post                                  | 20%                               | 0%                             | 30%                            | 0%                             | 0%                             | 0%                             | 10%                            | 10%                            | 30%                            | 11%      |                                          |
| 6        | Standard Metal                        | 40%                               | 10%                            | 40%                            | 30%                            | 10%                            | 10%                            | 10%                            | 20%                            | 10%                            | 20%      |                                          |
| 7        | Standard Metal                        | 40%                               | 20%                            | 40%                            | 30%                            | 10%                            | 20%                            | 10%                            | 20%                            | 20%                            | 23%      |                                          |
| 8        | Standard Metal                        | 40%                               | 40%                            | 30%                            | 0%                             | 20%                            | 25%                            | 20%                            | 10%                            | 20%                            | 23%      |                                          |
| 9        | Standard Metal                        | 0%                                | 50%                            | 30%                            | 0%                             | 10%                            | 10%                            | 20%                            | 10%                            | 10%                            | 16%      |                                          |
| 10       | Post                                  | 0%                                | 0%                             | 30%                            | 10%                            | 0%                             | 0%                             | 10%                            | 0%                             | 20%                            | 8%       |                                          |
| 11       | Premium                               | 0%                                | 0%                             | 0%                             | 20%                            | 10%                            | 0%                             | 10%                            | 0%                             | 0%                             | 4%       |                                          |
| 12       | Premium                               | 30%                               | 20%                            | 30%                            | 20%                            | 0%                             | 0%                             | 0%                             | 0%                             | 0%                             | 11%      |                                          |
| 13       | Premium                               | 20%                               | 10%                            | 20%                            | 0%                             | 0%                             | 10%                            | 0%                             | 0%                             | 0%                             | 7%       |                                          |
| 14       | Premium                               | 20%                               | 20%                            | 30%                            | 20%                            | 0%                             | 0%                             | 0%                             | 10%                            | 20%                            | 13%      |                                          |
| 15       | Premium                               | 10%                               | 10%                            | 40%                            | 20%                            | 0%                             | 0%                             | 20%                            | 20%                            | 0%                             | 13%      |                                          |
| 16       | Chatham                               | 10%                               | 20%                            | 40%                            | 20%                            | 20%                            | 30%                            | 10%                            | 20%                            | 40%                            | 23%      |                                          |
| 17       | Chatham                               | 20%                               | 30%                            | 50%                            | 30%                            | 0%                             | 0%                             | 0%                             | 0%                             | 0%                             | 33%      | Bin removed due to roadworks 11/4 - 25/5 |
|          | Littered locations Total Observations | 3<br>10                           | 4<br>10                        | 3<br>10                        | 5<br>10                        | 5<br>10                        | 6<br>10                        | 2<br>10                        | 4<br>10                        | 3<br>10                        | 35<br>90 |                                          |
|          | Calculation Area DO 1                 | NOT CHANGE                        |                                |                                |                                |                                |                                |                                |                                |                                |          |                                          |
|          | Posts                                 | 30%                               | 10%                            | 140%                           | 55%                            | 10%                            | 20%                            | 30%                            | 30%                            | 70%                            |          |                                          |
|          | Standard                              | 180%                              | 200%                           | 200%                           | 120%                           | 90%                            | 95%                            | 90%                            | 70%                            | 90%                            |          |                                          |
|          | Premium                               | 80%                               | 60%                            | 120%                           | 80%                            | 10%                            | 10%                            | 30%                            | 30%                            | 20%                            |          |                                          |
|          | Chatham                               | 30%                               | 50%                            | 90%                            | 50%                            | 20%                            | 30%                            | 10%                            | 20%                            | 40%                            |          |                                          |
|          | Posts @ 20L                           | 6                                 | 2                              | 28                             | 11                             | 2                              | 4                              | 6                              | 6                              | 14                             |          |                                          |
|          | Standard @ 80L                        | 144                               | 160                            | 160                            | 96                             |                                | 76                             |                                | 56                             | 72                             |          |                                          |
|          | Premium @ 55L                         | 44                                | 33                             | 66                             | 44                             |                                | 5.5                            |                                | 16.5                           | 11                             |          |                                          |
|          | Chatham @ 80L                         | 24                                | 40                             | 72                             | 40                             |                                |                                |                                | 16                             | 32                             |          |                                          |