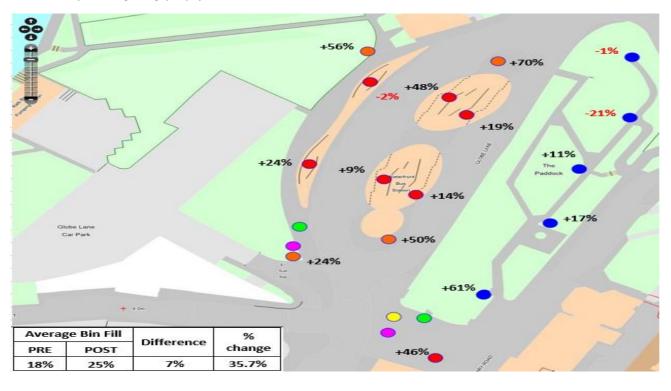

## SUMMARY

|            |                |     |     |     |     | P   | verage F | ill |     |     |      |            |          |
|------------|----------------|-----|-----|-----|-----|-----|----------|-----|-----|-----|------|------------|----------|
| Bin Number | Description    | APR | MAY | JUN | JUL | AUG | SEP      | ОСТ | NOV | PRE | POST | Difference | % change |
| 1          | Post           | 14% | 11% | 16% | 15% | 10% | 23%      | 31% | 23% | 14% | 22%  | 8%         | 56.29    |
| 2          | Standard Metal | 21% | 34% | 28% | 19% | 20% | 27%      | 31% | 22% | 26% | 25%  | -1%        | -2.79    |
| 3          | Standard Metal | 23% | 28% | 28% | 16% | 25% | 33%      | 33% | 27% | 24% | 29%  | 6%         | 24.19    |
| 4          | Post           | 11% | 23% | 18% | 12% | 5%  | 33%      | 30% | 13% | 16% | 20%  | 4%         | 27.49    |
| 5          | Post           | 11% | 7%  | 19% | 21% | 10% | 24%      | 28% | 25% | 15% | 22%  | 7%         | 49.79    |
| 6          | Standard Metal | 20% | 24% | 27% | 23% | 15% | 33%      | 31% | 28% | 23% | 27%  | 3%         | 14.29    |
| 7          | Standard Metal | 23% | 20% | 33% | 25% | 18% | 31%      | 36% | 27% | 25% | 28%  | 2%         | 9.39     |
| 8          | Standard Metal | 23% | 17% | 22% | 30% | 10% | 30%      | 37% | 33% | 23% | 28%  | 4%         | 19.49    |
| 9          | Standard Metal | 16% | 14% | 23% | 27% | 18% | 31%      | 40% | 30% | 20% | 30%  | 10%        | 48.39    |
| 10         | Post           | 8%  | 20% | 3%  | 12% | 8%  | 23%      | 28% | 15% | 11% | 18%  | 8%         | 69.69    |
| 11         | Premium        | 4%  | 3%  | 6%  | 6%  | 3%  | 3%       | 10% | 3%  | 5%  | 5%   | 0%         | -0.99    |
| 12         | Premium        | 11% | 23% | 11% | 7%  | 5%  | 11%      | 15% | 10% | 13% | 10%  | -3%        | -20.59   |
| 13         | Premium        | 7%  | 26% | 16% | 6%  | 10% | 23%      | 11% | 17% | 13% | 15%  | 2%         | 11.49    |
| 14         | Premium        | 13% | 23% | 17% | 9%  | 13% | 23%      | 16% | 22% | 15% | 18%  | 3%         | 17.39    |
| 15         | Premium        | 13% | 30% | 7%  | 11% | 8%  | 30%      | 31% | 30% | 15% | 25%  | 9%         | 60.79    |
| 16         | Chatham        | 23% | 21% | 38% | 20% | 20% | 42%      | 53% | 34% | 26% | 37%  | 12%        | 45.99    |
| 17         | Chatham        | 33% | 20% | 33% | 31% | 25% | 44%      | 44% | 30% | 29% | 36%  | 7%         | 23.09    |
| 18         | New            |     |     |     |     | 30% | 40%      | 42% | 30% | N/A | 35%  | N/A        | N/A      |
| 19         | New            |     |     |     |     | 33% | 39%      | 39% | 35% | N/A | 36%  | N/A        | N/A      |
| rage Total | -              |     |     |     |     | -   |          | •   | •   | 18% | 25%  | 7%         | 35.79    |