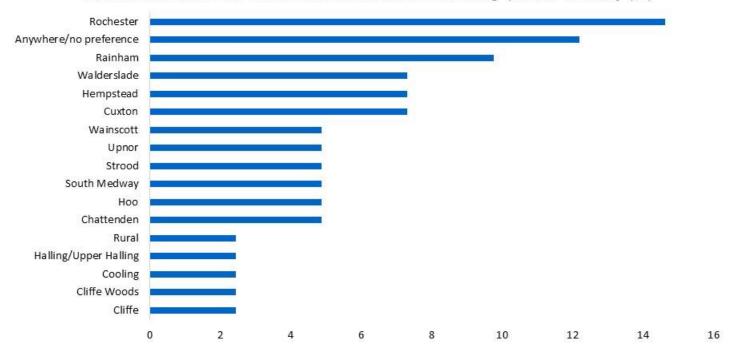

## Base Period 4 (31st October 2018 - 30th October 2019)

Preferred locations for self-build and custom housebuilding plots in Medway (%)

Please note: some applicants have given more than one location as a preferred area to self build.