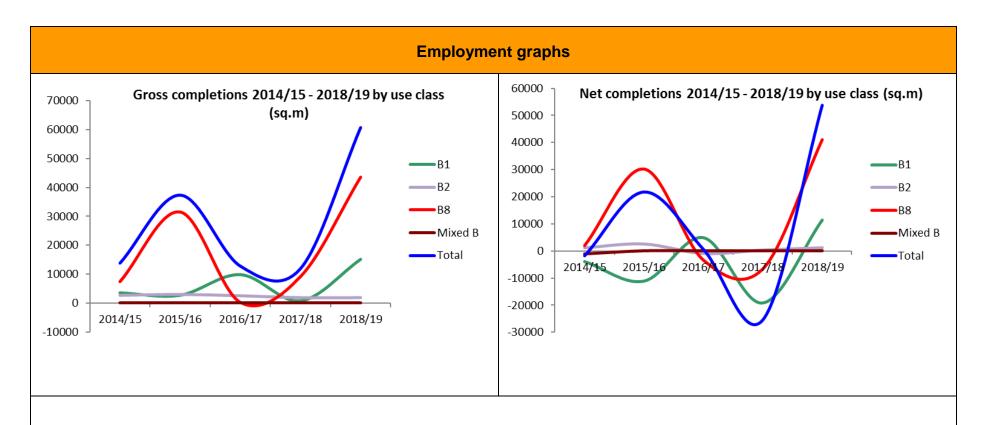

1) Employment Land Availability Tables and Data

This has been a positive year for development of employment land.

Significant gains were completed at London Commercial Park, Kingsnorth (42,480 sq.m), the former Depot at Upnor (3,905 sq,m) and the redevelopment of land at Fort Bridgewood (3,604sq.m); meaning that gains far outweigh the losses.

Almost 72% of completed development was on greenfield land, this is primarily in one area at Kingsnorth which is a location that was identified as an employment allocation in the Adopted 2003 Medway Local Plan.