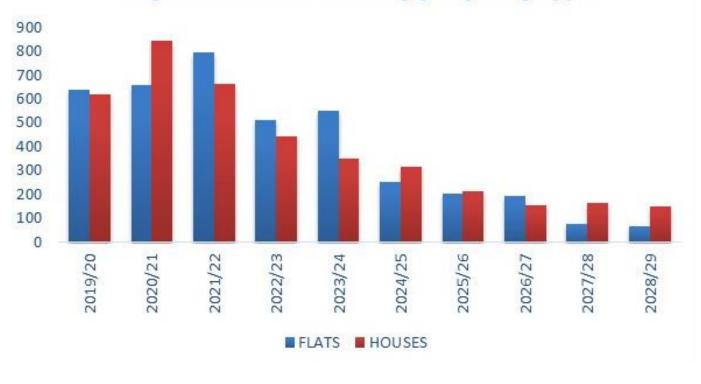

ter 10 years will be from allocations in the new Medway Local Plan.

|               |       |       |       |       | Yea   | ar    |       |       |       |       |       |
|---------------|-------|-------|-------|-------|-------|-------|-------|-------|-------|-------|-------|
| Dwellings     | 19/20 | 20/21 | 21/22 | 22/23 | 23/24 | 24/25 | 25/26 | 26/27 | 27/28 | 28/29 | TOTAL |
| Flats with pp | 640   | 659   | 794   | 514   | 548   | 254   | 202   | 195   | 77    | 65    | 3,948 |
| House with pp | 619   | 846   | 662   | 442   | 350   | 315   | 213   | 155   | 163   | 151   | 3,916 |
| Total         | 1,259 | 1,505 | 1,456 | 956   | 898   | 569   | 415   | 350   | 240   | 216   | 7,864 |

Please note, these are only sites with permission

## Projected build rates by property type



#### **Housing floor space completions**

A quarterly series of experimental statistics is released by the Department for Communities and Local Government on the energy efficiency of domestic and non-domestic buildings in England and Wales that have been constructed, sold or let since 2008. This data comes from Energy Performance Certificates (EPCs) which are produced at the time of completion or sale. Each dwelling is referred to as a lodgement.

|                                                        |                      | Residenti                     | ial Floor spa        | ce complete                | ed 2014/15 –            | 2018/19                    |                      |                               |
|--------------------------------------------------------|------------