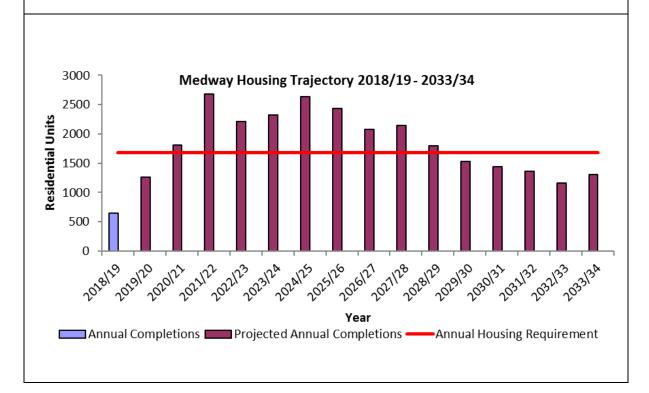

| 1,649       |

| Phasing over the nex                | kt 15 years (commitm             | ents on large and sma | ıll sites)* |
|-------------------------------------|----------------------------------|-----------------------|-------------|
| 5 year period                       | 0-5 years                        | 5-10 years            | 10-15 years |
| No of dwellings                     | 6,074                            | 1,790                 | 0           |
| *figures in this table do not inclu | de SLAA sites or a windfall allo | wance                 |             |

## **Housing Target**

The Government has provided Local Housing Need figures for each local authority. These are higher than those calculated previously and now stands at a target of 1,683 dwellings per annum.



|                 | Completions 2018/19<br>Year 1 |
|-----------------|-------------------------------|
| Completions     | 647                           |
| Requirement     | 1,683                         |
| Surplus/Deficit | -1,036                        |

|                       |       | Future Phasing |       |       |       |       |       |       |       |       |       |       |       |       |       |
|-----------------------|-------|----------------|-------|-------|-------|-------|-------|-------|-------|-------|-------|-------|-------|-------|-------|
|                       | Yr2   | Yr3            | Yr4   | Yr5   | Yr6   | Yr7   | Yr8   | Yr9   | Yr10  | Yr11  | Yr12  | Yr13  | Yr14  | Yr15  | Yr16  |
|                       | 19/20 | 20/21          | 21/22 | 22/23 | 23/24