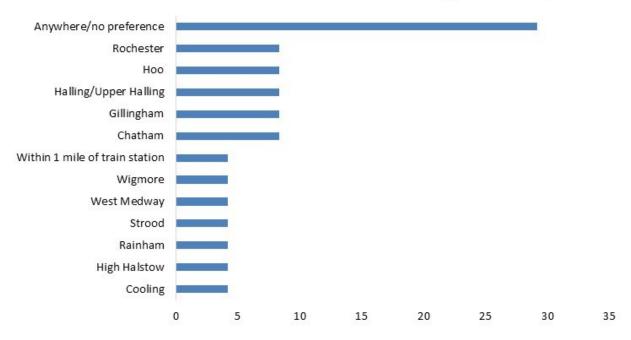

## Base period 5 (31st October 2019 - 30th October 2020)

Preferred locations for self-build and custom housebuilding plots in Medway

Please note: some applicants have given more than one location as a preferred area to self/custom build.