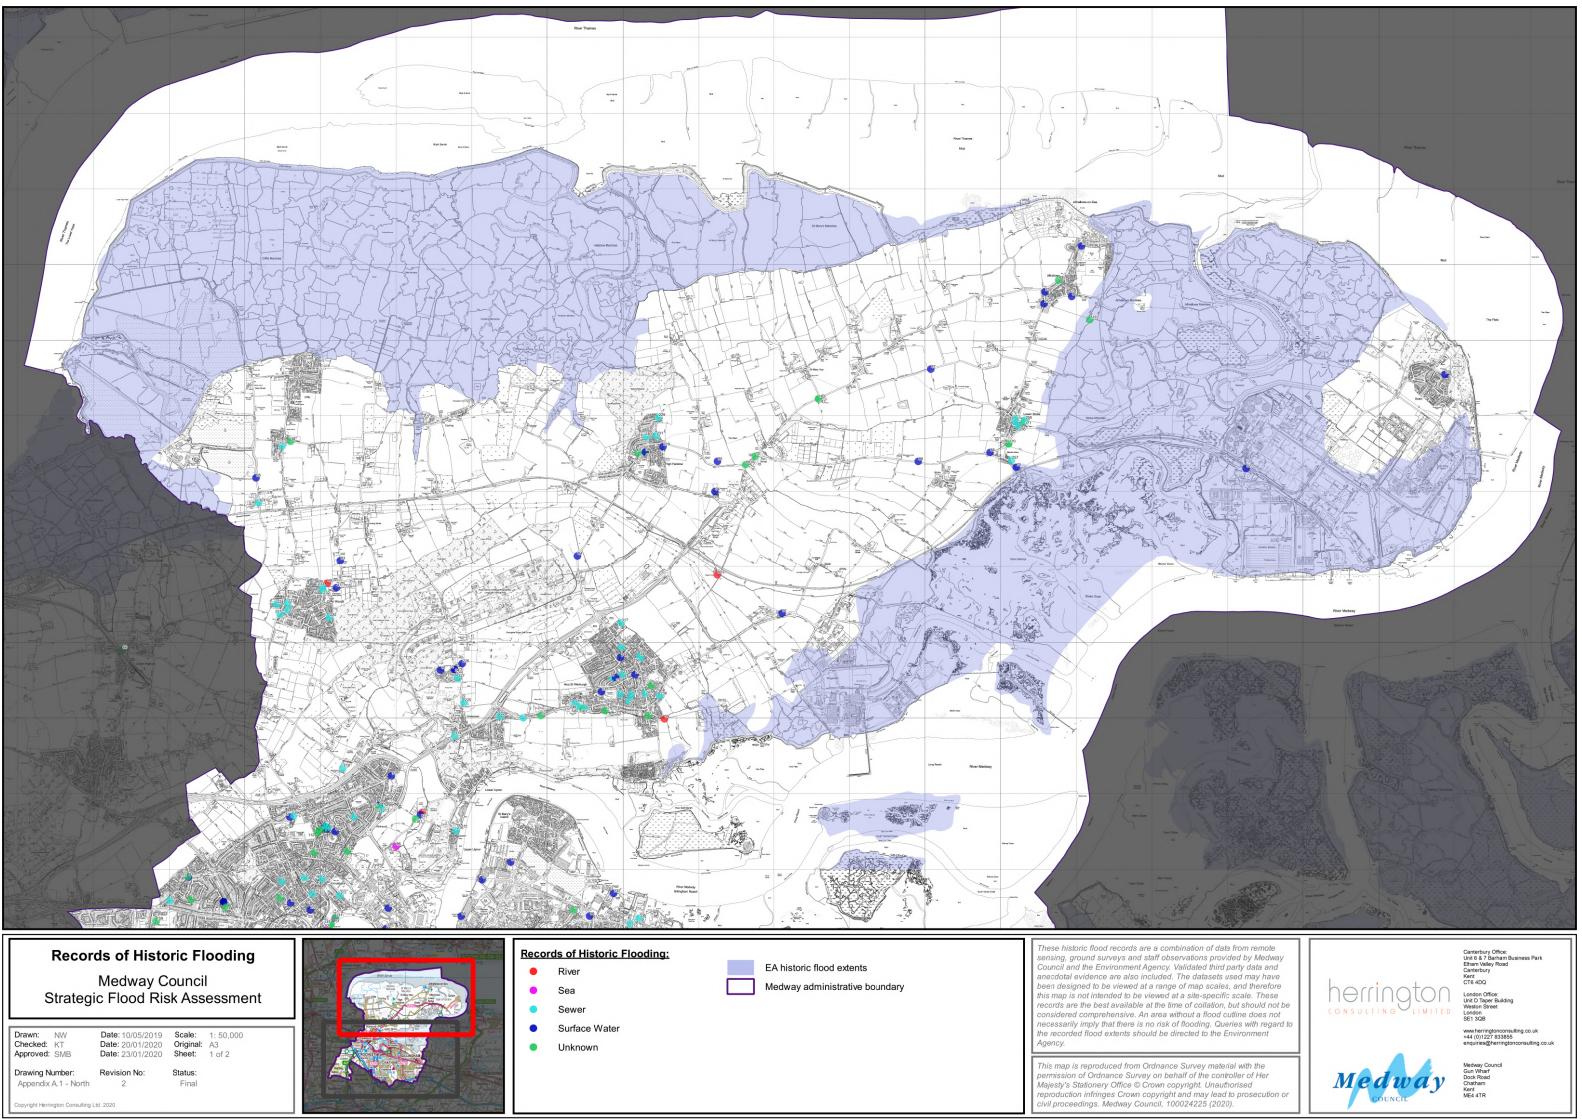

These historic flood records are a combination of data from remote sensing, ground surveys and staff observations provided by Medway Council and the Environment Agency. Validated third party data and anecdotal evidence are also included. The datasets used may have been designed to be viewed at a range of map scales, and therefore this map is not intended to be viewed at a site-specific scale. These records are the best available at the time of collation, but should not be considered comprehensive. An area without a flood outline does not necessarily imply that there is no risk of flooding. Queries with regard to the recorded flood extents should be directed to the Environment Agency.

This map is reproduced from Ordnance Survey material with the permission of Ordnance Survey on behalf of the controller of Her Majesty's Stationery Office © Crown copyright. Unauthorised reproduction infringes Crown copyright and may lead to prosecution or civil proceedings. Medway Council, 100024225 (2020).