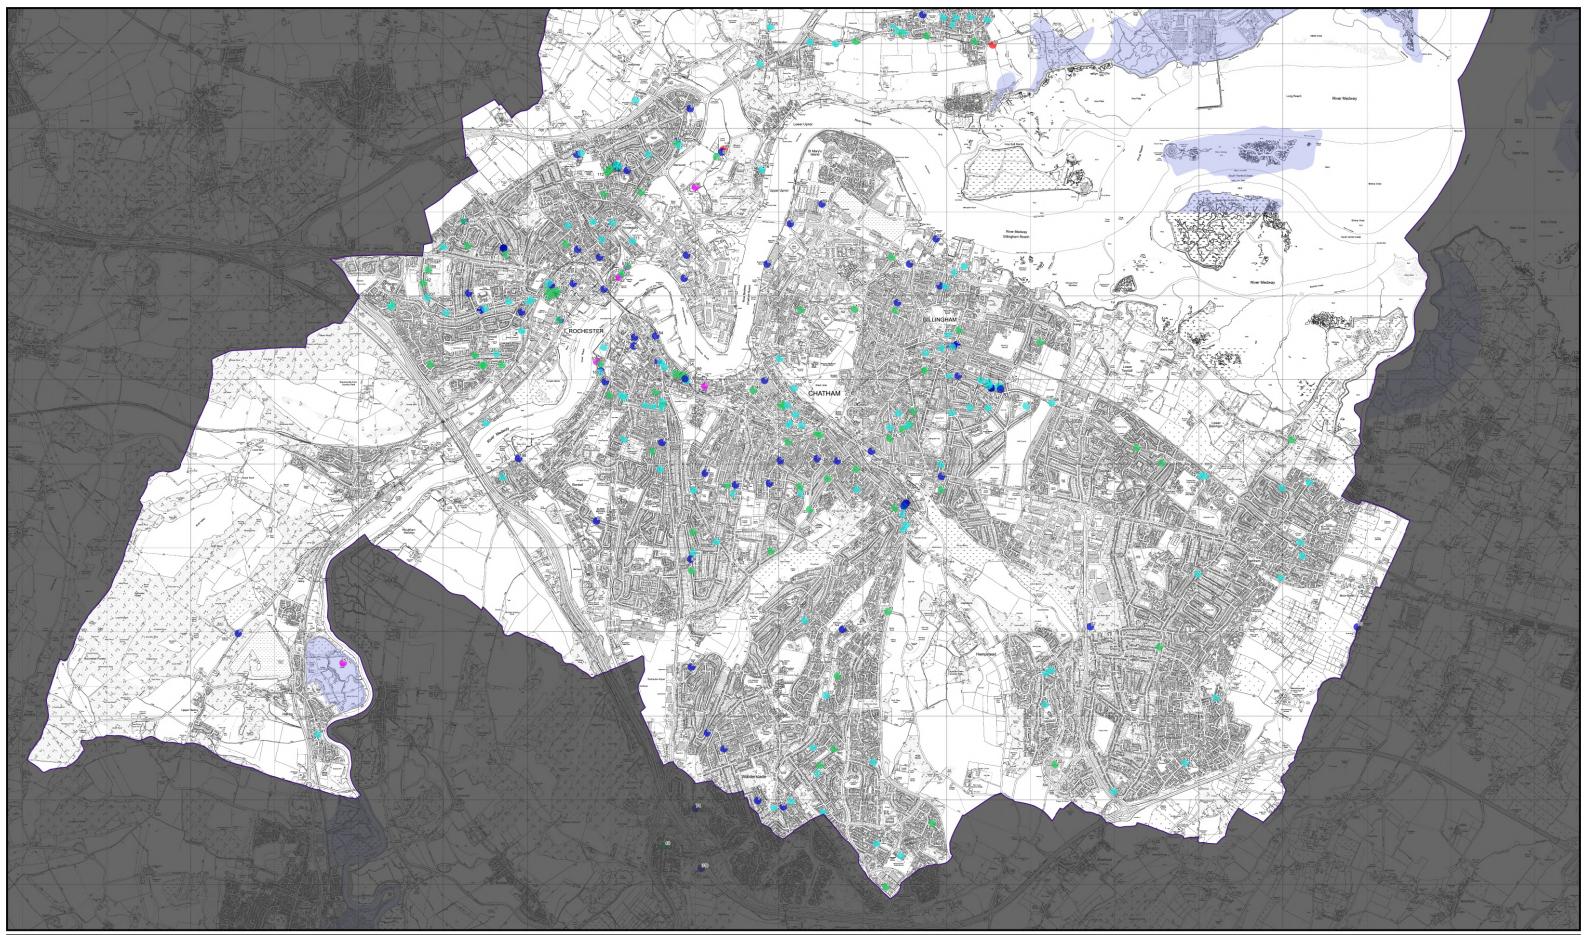

These historic flood records are a combination of data from remote sensing, ground surveys and staff observations provided by Medway Council and the Environment Agency. Validated third party data and anecdotal evidence are also included. The datasets used may have been designed to be viewed at a range of map scales, and therefore this map is not intended to be viewed at a site-specific scale. These records are the best available at the time of collation, but should not be considered comprehensive. An area without a flood outline does not necessarily imply that there is no risk of flooding. Queries with regard to the recorded flood extents should be directed to the Environment Agency.

This map is reproduced from Ordnance Survey material with the permission of Ordnance Survey on behalf of the controller of Her Majesty's Stationery Office © Crown copyright. Unauthorised reproduction infringes Crown copyright and may lead to prosecution or civil proceedings. Medway Council, 100024225 (2020).