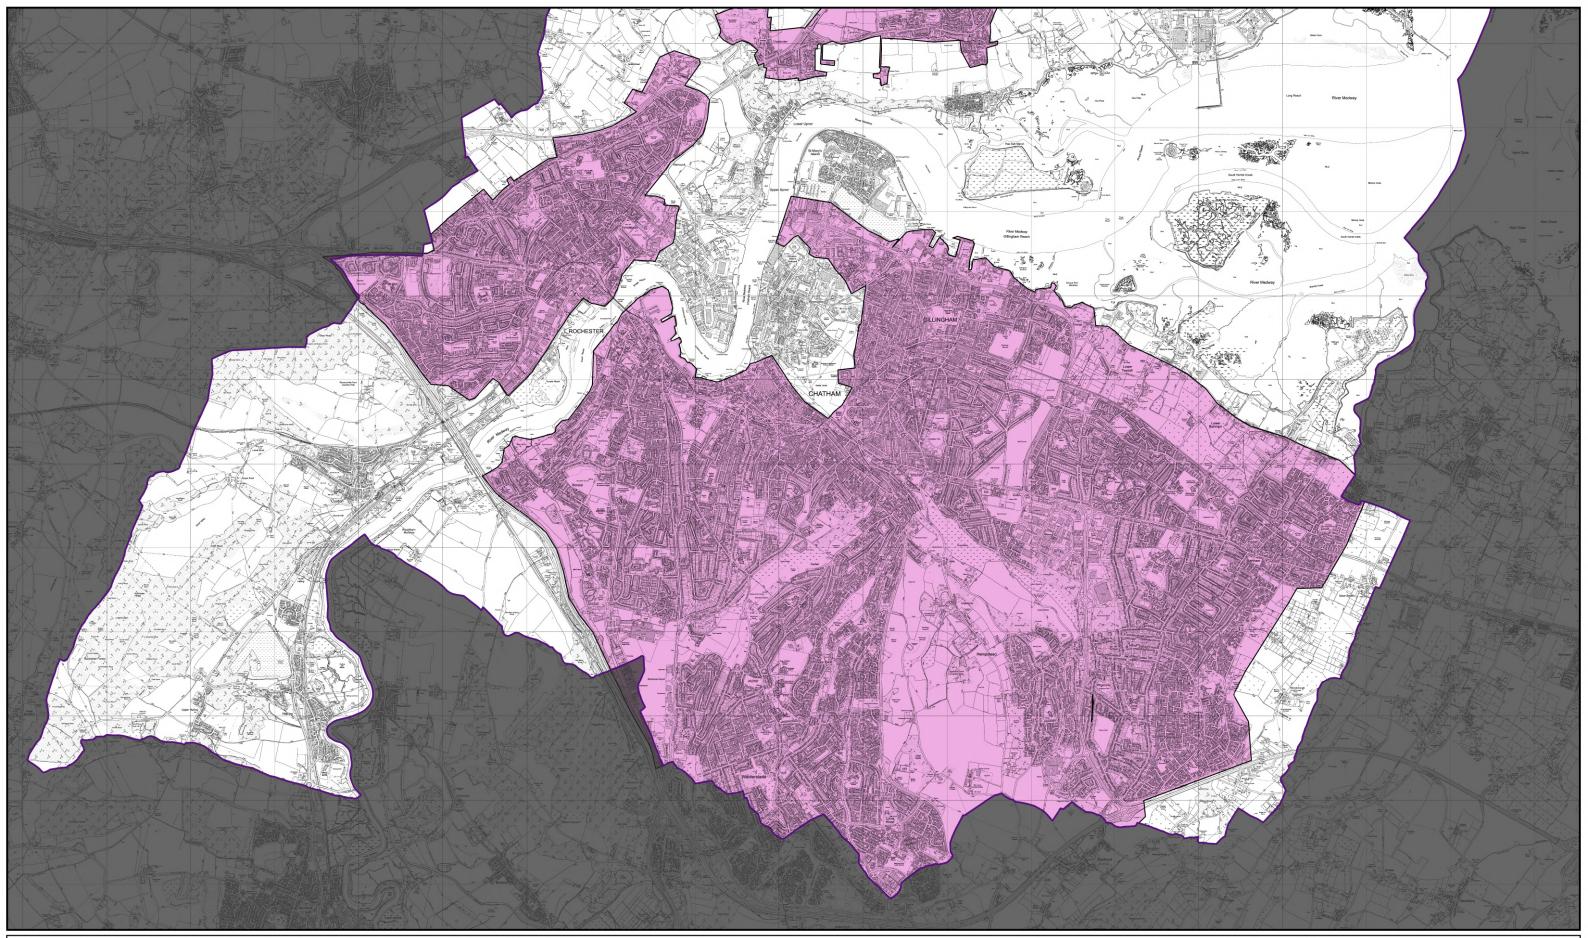

## Sensitive Drainage Areas

Medway Council Strategic Flood Risk Assessment

**Boundaries** 

Medway administrative boundary

Sensitive Drainage Areas

This map has been prepared based on a number of datasets which are derived at a range of scales. Consequently, caution should be taken when interpreting this information at a site-specific scale. This mapping should be read in conjunction with the Medway Council's SFRA.