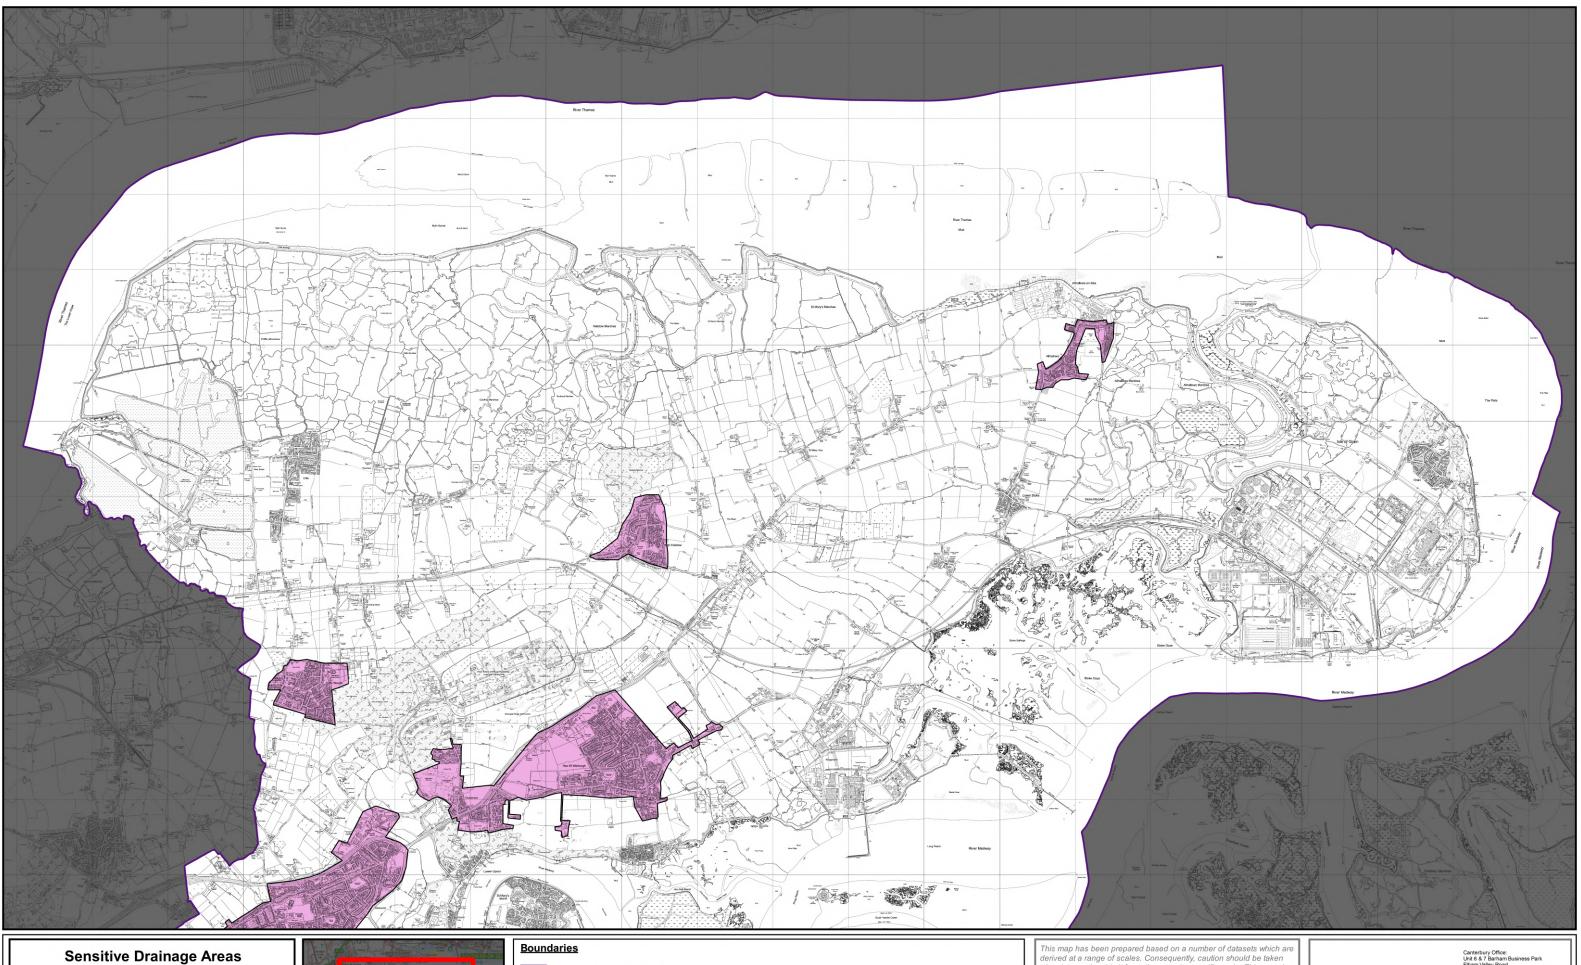

Medway Council Strategic Flood Risk Assessment

Medway administrative boundary

Sensitive Drainage Areas

This map has been prepared based on a number of datasets which are derived at a range of scales. Consequently, caution should be taken when interpreting this information at a site-specific scale. This mapping should be read in conjunction with the Medway Council's SFRA.

## Sensitive Drainage Areas

Medway Council Strategic Flood Risk Assessment

**Boundaries** 

Medway administrative boundary

Sensitive Drainage Areas

This map has been prepared based on a number of datasets which are derived at a range of scales. Consequently, caution should be taken when interpreting this information at a site-specific scale. This mapping should be read in conjunction with the Medway Council's SFRA.