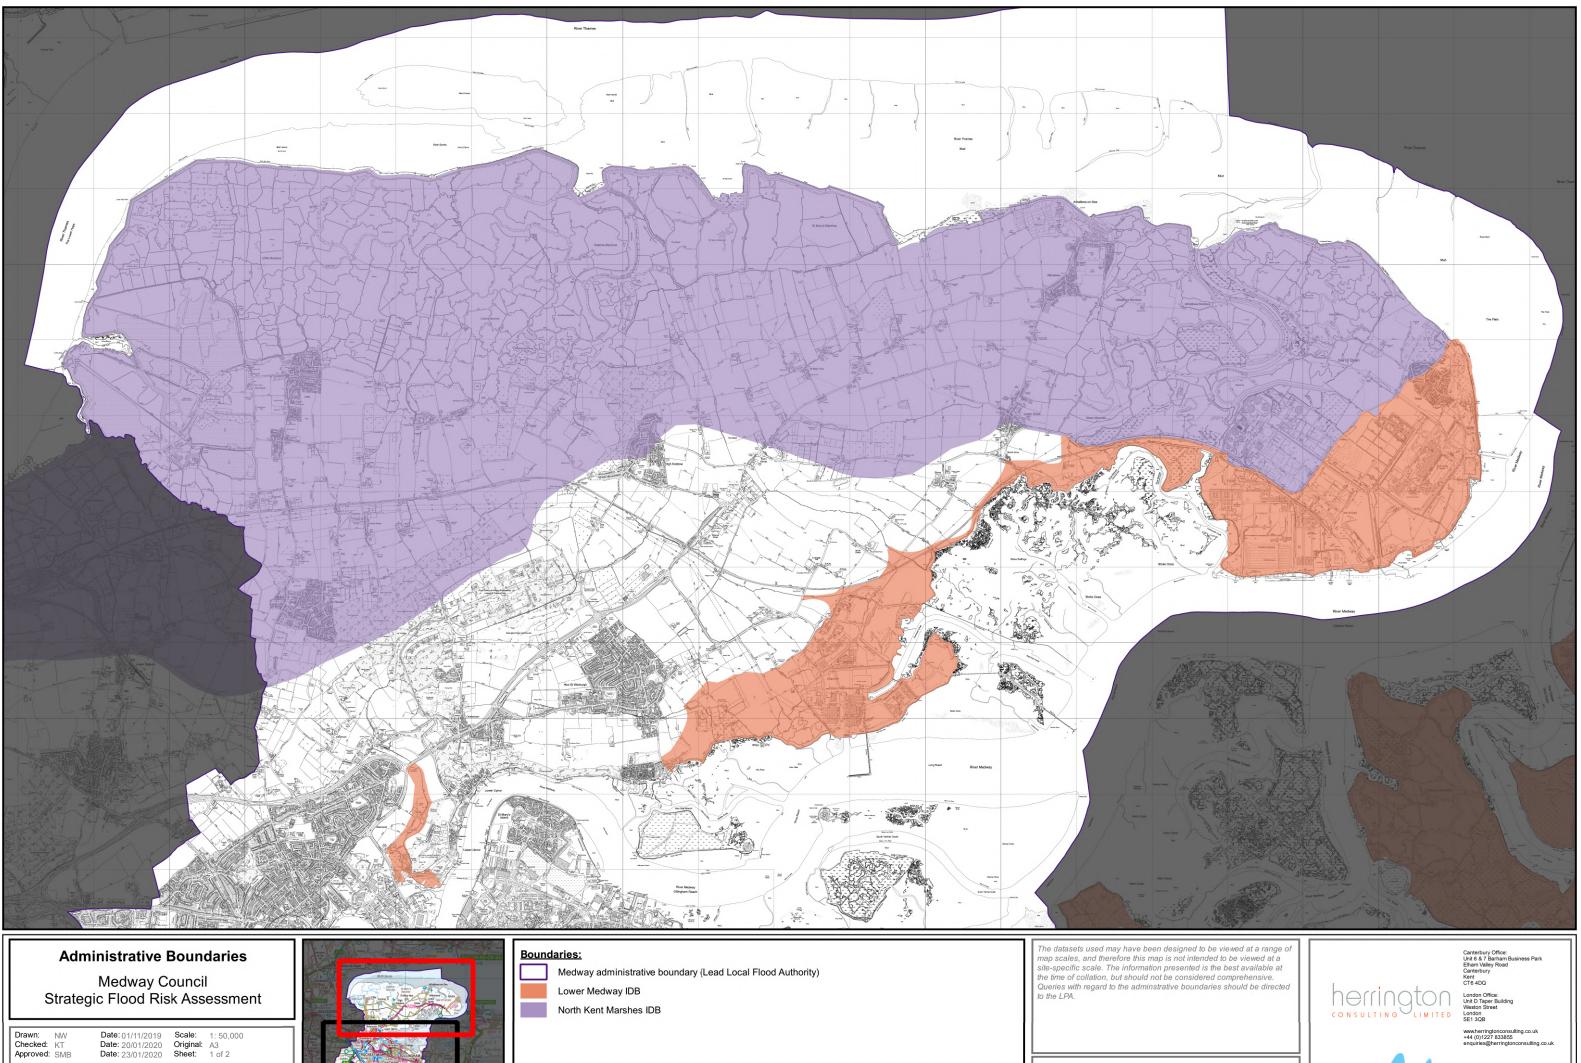

## Administrative Boundaries

Medway Council Strategic Flood Risk Assessment

| rawn: NW              | Date: 01/11/2019 | Scale:    |  |
|-----------------------|------------------|-----------|--|
| necked: KT            | Date: 20/01/2020 | Original: |  |
| oproved: SMB          | Date: 23/01/2020 | Sheet:    |  |
| <b>rawing Number:</b> | Revision No:     | Status:   |  |
| ppendix A.3 - South   | 2                | Draft     |  |

Boundaries:

Medway administrative boundary (Lead Local Flood Authority) Lower Medway IDB

North Kent Marshes IDB

The datasets used may have been designed to be viewed at a range of map scales, and therefore this map is not intended to be viewed at a site-specific scale. The information presented is the best available at the time of collation, but should not be considered comprehensive. Queries with regard to the adminstrative boundaries should be directed to the LPA.