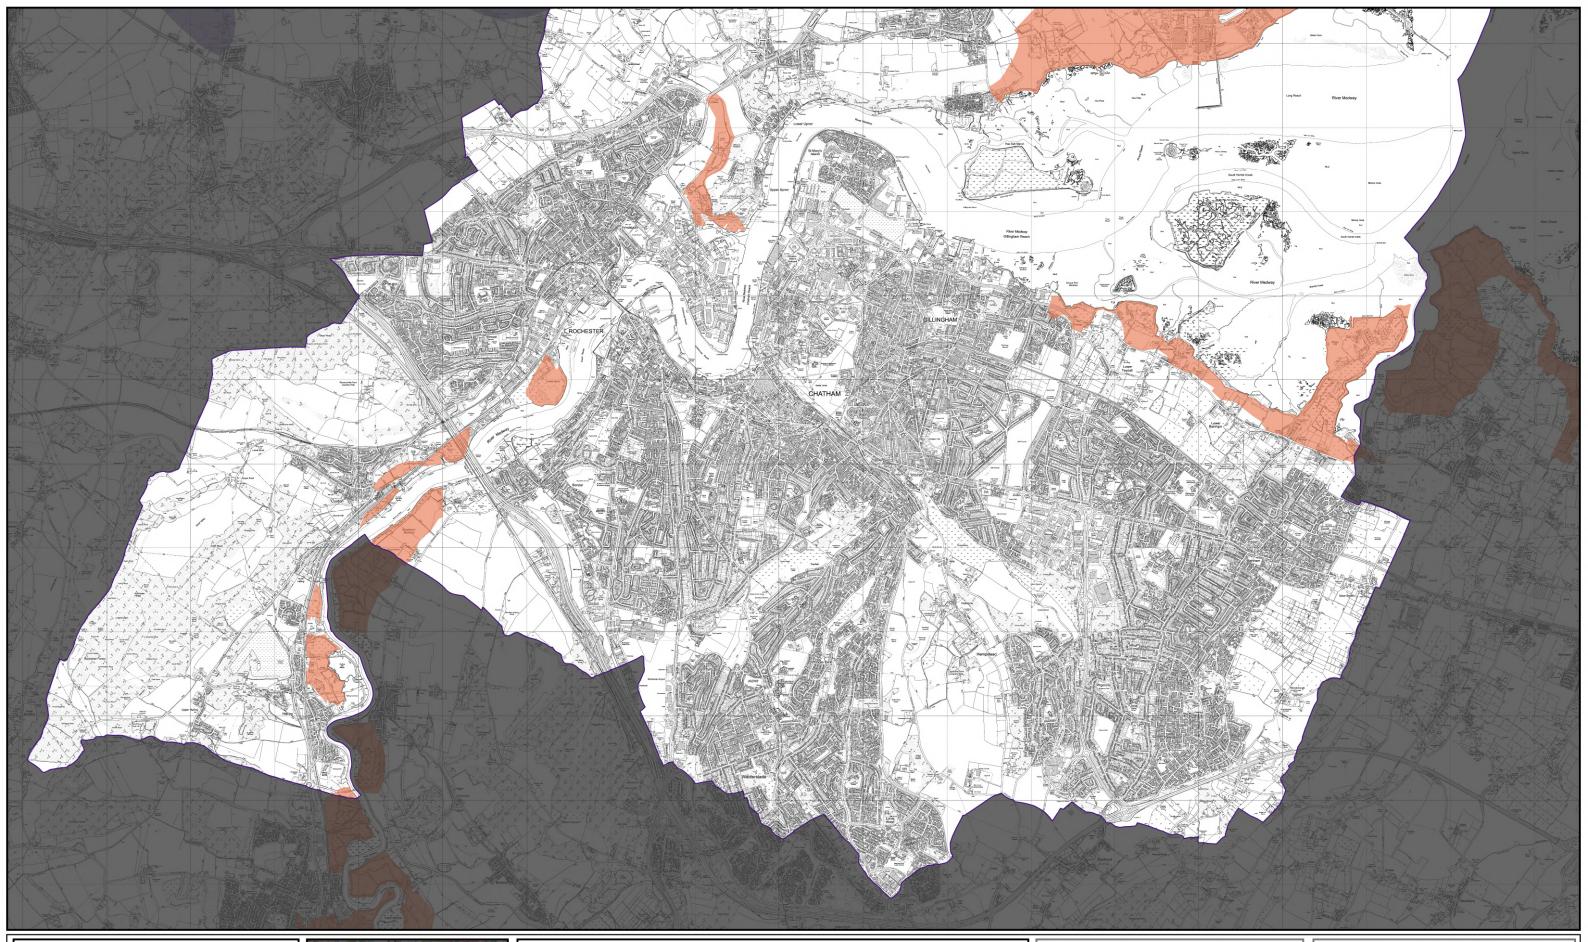

## Administrative Boundaries

Medway Council Strategic Flood Risk Assessment

| rawn: NW              | Date: 01/11/2019 | Scale:    |  |
|-----------------------|------------------|-----------|--|
| necked: KT            | Date: 20/01/2020 | Original: |  |
| oproved: SMB          | Date: 23/01/2020 | Sheet:    |  |
| <b>rawing Number:</b> | Revision No:     | Status:   |  |
| ppendix A.3 - South   | 2                | Draft     |  |

Boundaries:

Medway administrative boundary (Lead Local Flood Authority) Lower Medway IDB

North Kent Marshes IDB

The datasets used may have been designed to be viewed at a range of map scales, and therefore this map is not intended to be viewed at a site-specific scale. The information presented is the best available at the time of collation, but should not be considered comprehensive. Queries with regard to the adminstrative boundaries should be directed to the LPA.