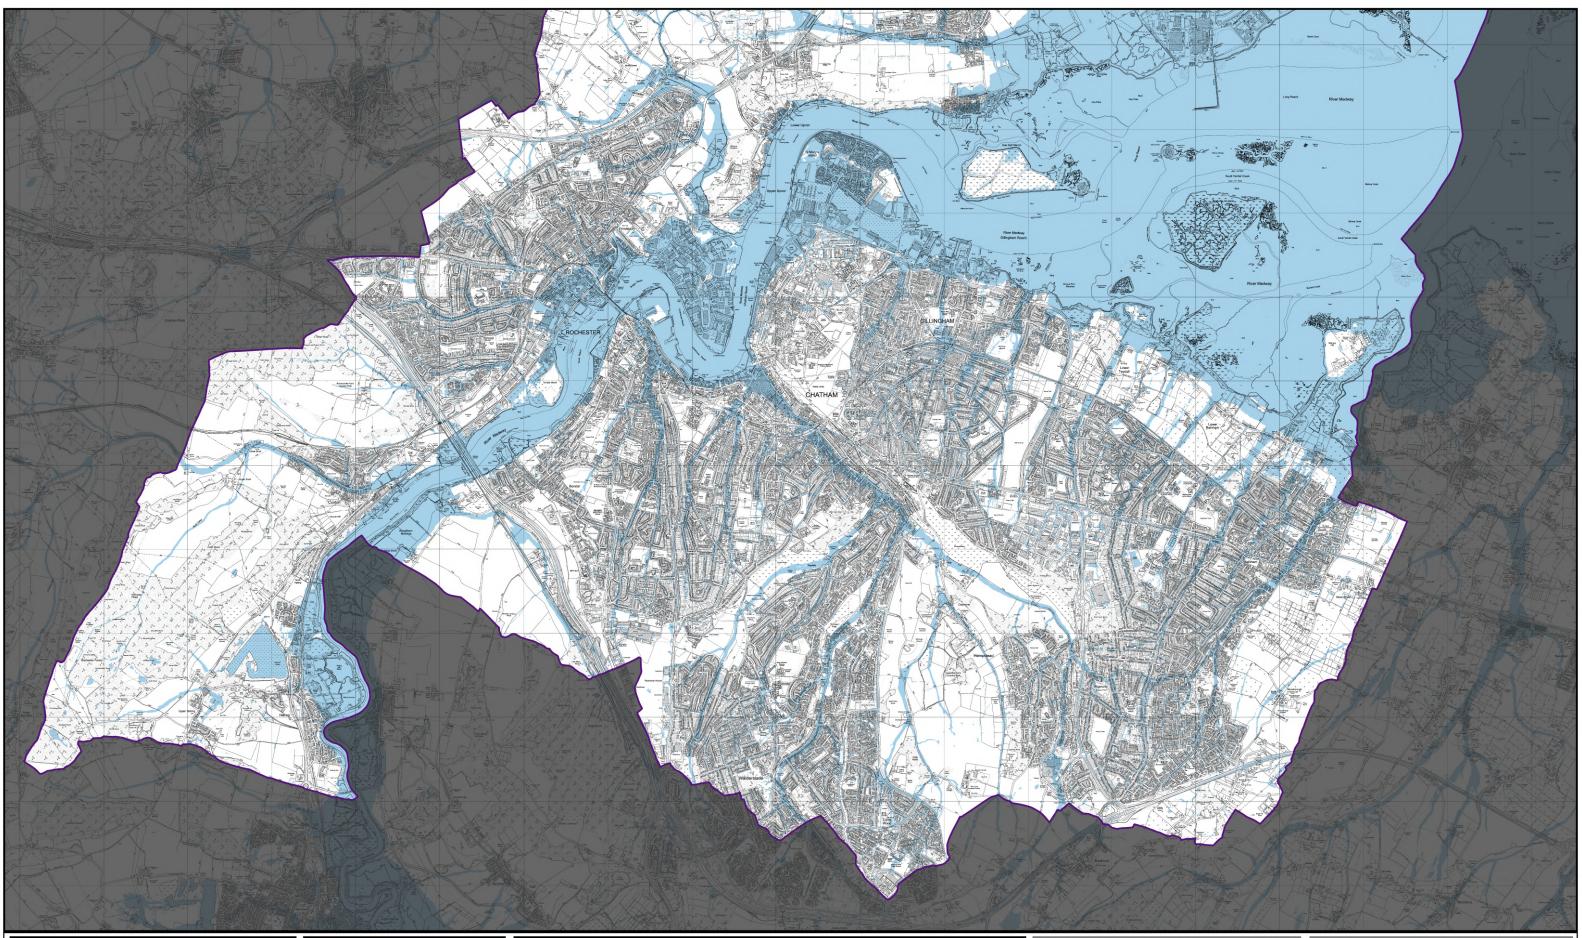

 Drawing Number:
 Revision No:
 Status:

 Appendix A.4 - South
 2
 Final

ig Ltd. 202

Potential Risk of Flooding
Potential Risk of Flooding

Medway administrative boundary

This map is intended for the purposes of applying the Sequential Test. A number of datasets have been used in the derivation of the mapped extents. The datasets used may have been designed to be viewed at a range of map scales, and therefore this map is not designed to be viewed at a site-specific scale. Nevertheless, the extents provide an indication of areas potentially at risk of flooding from a number of sources at a strategic level. However, due to the methods used in deriving these extents, a more detailed assessment of the risk of flooding may still be required.