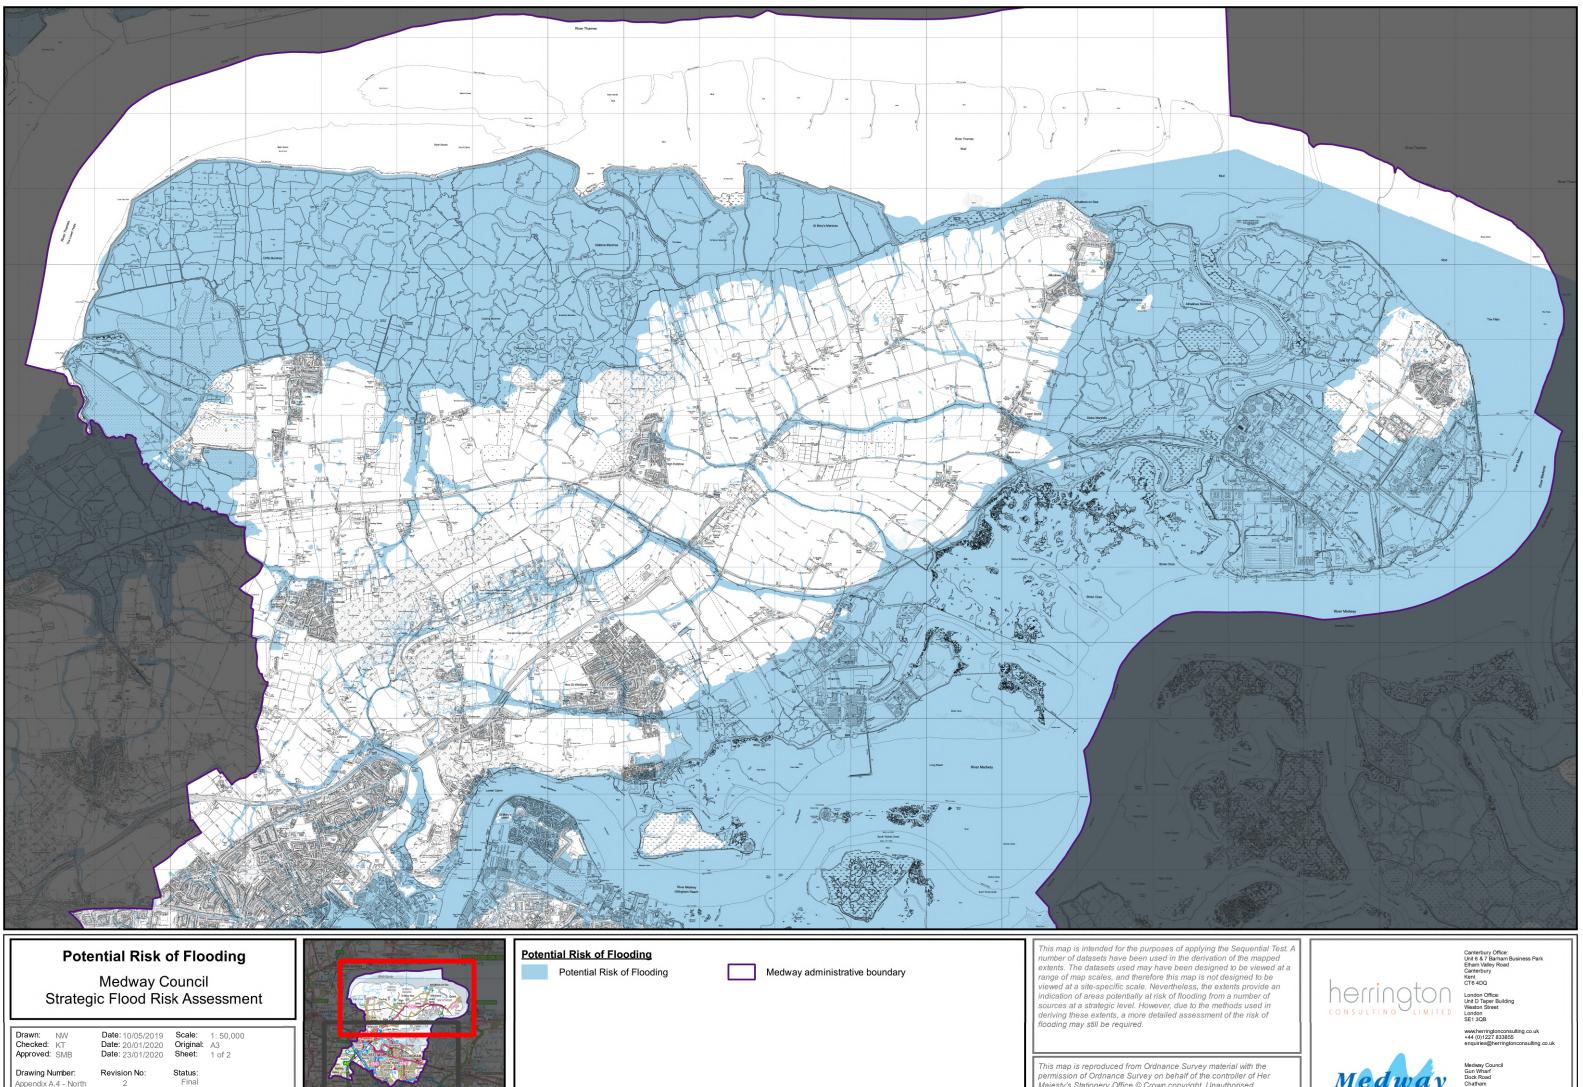

## Potential Risk of Flooding Medway Council

Medway Council Strategic Flood Risk Assessment

 Drawn:
 NW
 Date: 10/05/2019
 Scale:
 1: 45,000

 Checked:
 KT
 Date: 20/01/2020
 Original:
 A3

 Approved:
 SMB
 Date: 23/01/2020
 Sheet:
 2 of 2

 Drawing Number:
 Revision No:
 Status:

 Appendix A.4 - South
 2
 Final

ig Ltd. 202

Potential Risk of Flooding
Potential Risk of Flooding

Medway administrative boundary

This map is intended for the purposes of applying the Sequential Test. A number of datasets have been used in the derivation of the mapped extents. The datasets used may have been designed to be viewed at a range of map scales, and therefore this map is not designed to be viewed at a site-specific scale. Nevertheless, the extents provide an indication of areas potentially at risk of flooding from a number of sources at a strategic level. However, due to the methods used in deriving these extents, a more detailed assessment of the risk of flooding may still be required.