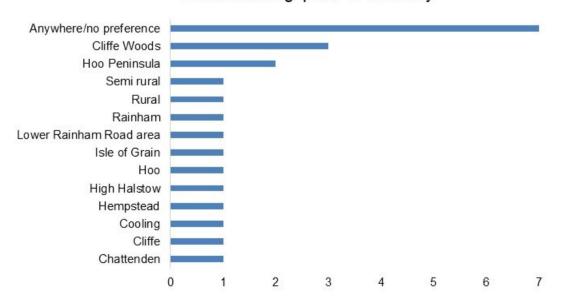

## Preferred locations for self build and custom housebuilding plots in Medway

Please note: some applicants have given more than one location as a preferred area to self/custom build.