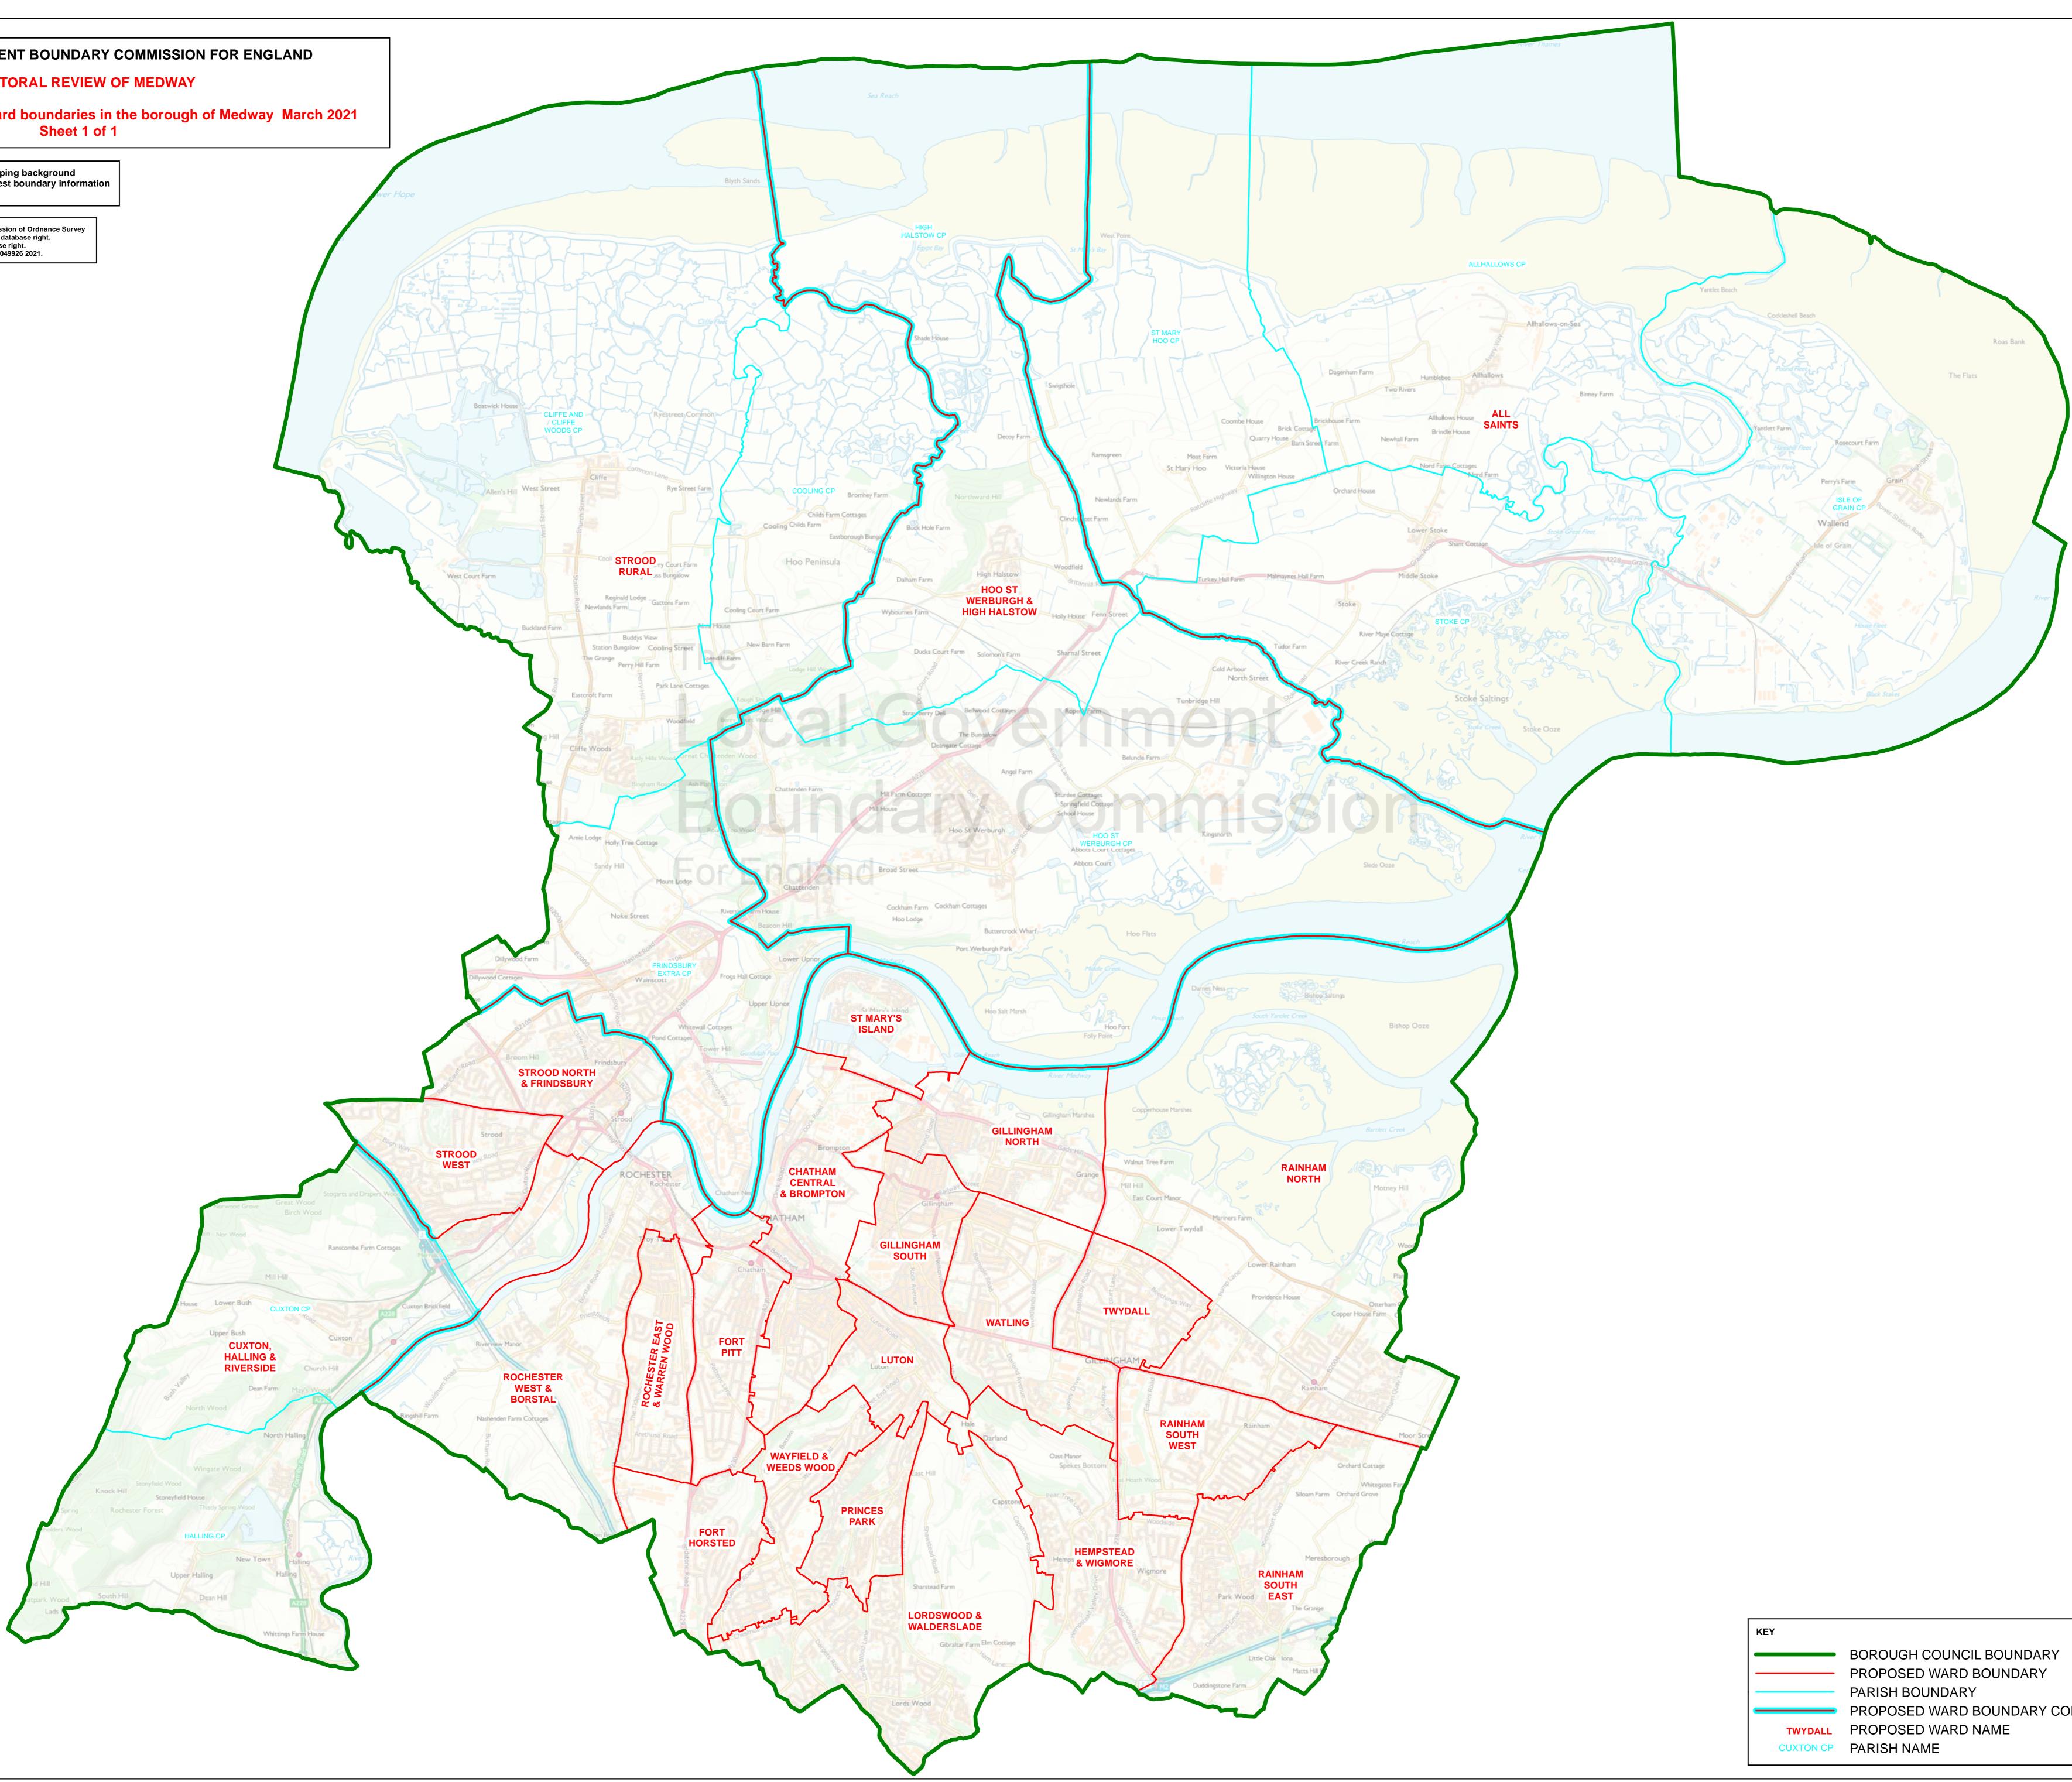

## THE LOCAL GOVERNMENT BOUNDARY COMMISSION FOR ENGLAND ELECTORAL REVIEW OF MEDWAY

Final recommendations for ward boundaries in the borough of Medway March 2021

Boundary alignment and names shown on the mapping background may not be up to date. They may differ from the latest boundary information applied as part of this review.