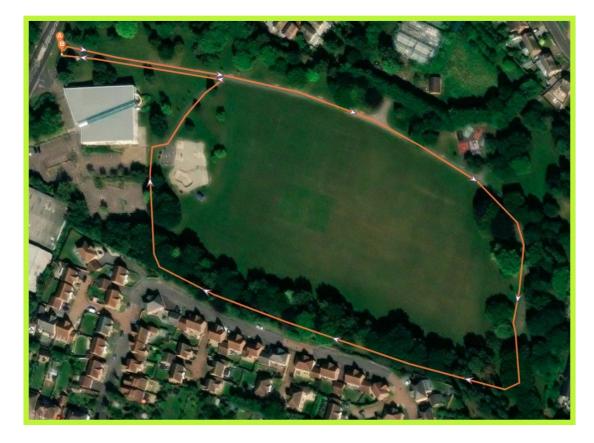

## **Cozenton Park**

Cozenton Park is a great location for walking, jogging or running in all weather conditions. Half of the route is paved whilst the other is a woodland trail (this could be muddy in the Autumn/Winter months).

To complete a mile, start your route at the Bloors Lane entrance. Continue forwards along the path until you reach the library car park entrance. Head up the woodland trail back towards the main car park where you will rejoin a path. Complete another lap of the path and the woodland trail before walking back to the main entrance.

You can start your walk from any of the other entrances – just remember to walk the section of path down towards Bloors Lane.

medway.gov.uk/sport